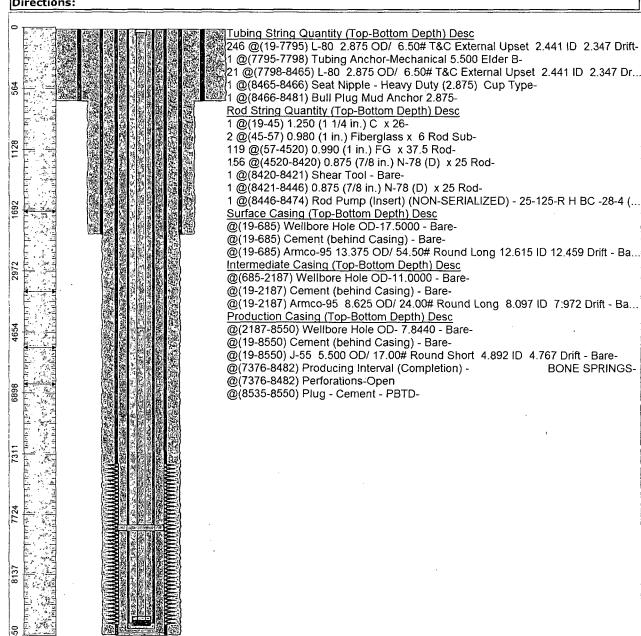

## Chevron U.S.A. Inc. Wellbore Diagram: WILMAR FED 6

| Lease: OEU EUNICE FMT        | se: OEU EUNICE FMT Well No.: WILMAR FEDERAL 6 6 |                        | Field: SHUGART NORTH     |  |  |
|------------------------------|-------------------------------------------------|------------------------|--------------------------|--|--|
| Location: 560FSL960FWL       | Sec.: N/A                                       | Blk:                   | Survey: N/A              |  |  |
| County: Eddy St.: New Mexico | Refno: IH3039                                   | <b>API:</b> 3001525660 | Cost Center: UCT442100   |  |  |
| Section: E031                | Township: 4                                     |                        | Range: S018              |  |  |
| Current Status: ACTIVE       |                                                 | Dead Man Anchor        | rs Test Date: 05/01/2013 |  |  |
| Directions                   |                                                 |                        |                          |  |  |

| Ground Elevation (MSL): 3705.00 | Spud Date: 09/27/1986    | Compl. Date: 01/01/1800  |
|---------------------------------|--------------------------|--------------------------|
| Well Depth Datum: Kelly Bushing | Elevation (MSL): 3724.00 | Correction Factor: 19.00 |
| Last Updated by: trij           | Date: 06/27/2014         |                          |