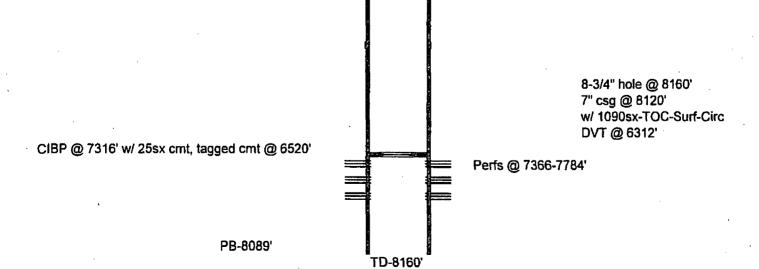

#### 40sx @ 6362-6199' WOC-Tag

CIBP @ 7316' w/ 25sx cmt, tagged cmt @ 6520'

PB-8089'

TD-8160'

- ye i

8-3/4" hole @ 8160' 7" csg @ 8120' w/ 1090sx-TOC-Surf-Circ DVT @ 6312'

-1<sup>2</sup>

Perfs @ 7366-7784'

#### 12-1/4" hole @ 1208' 9-5/8" csg @ 1208' w/ 880sx-TOC-Surf-Circ