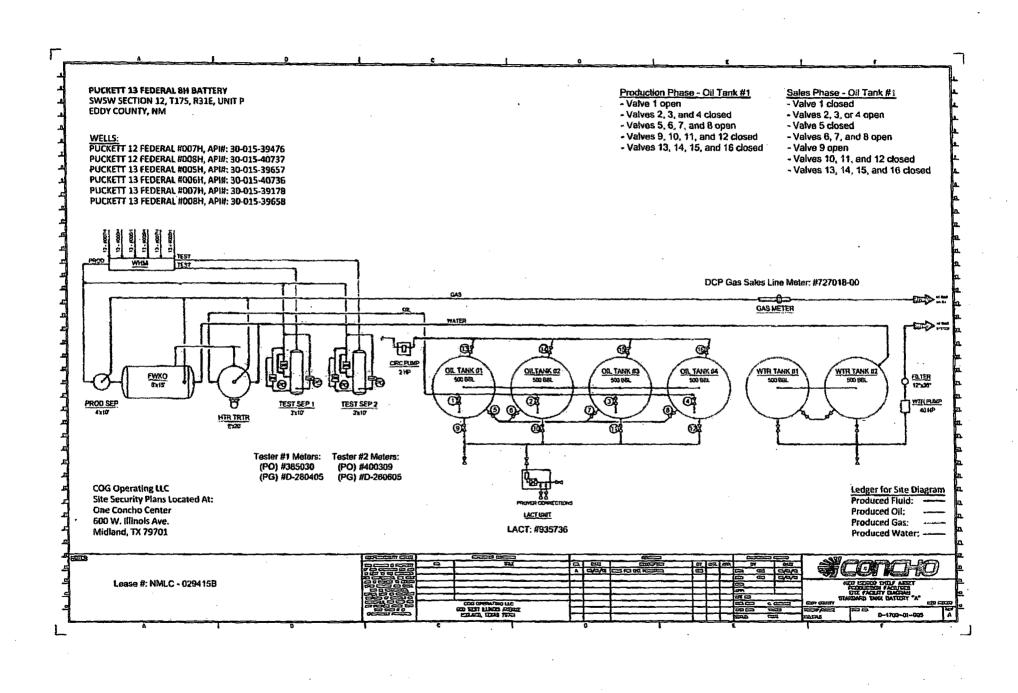

#### Oil & Gas metering:

The central tank battery is located on the pad for the Puckett 13 Fed Com #8H well located in SWSW, Sec. 12-T17S-R31E on federal lease NMLC 029415B. Flowlines from producing wells terminate into the test/production header which serves as the inlet to the tank battery. From the header, two wells can be put in test while the remaining wells are combined in the production header for separation and storage of produced fluids.

The two 3-phase horizontal test separators and associated metering devices have been sized for the expected range of fluid rates from the production wells. The sizing and calibration of this equipment ensures accurate measurement of produced fluids from a well test. Separate meters are used for measuring oil, water and gas. After fluids are separated oil and water flow rates are measured using turbine meters (Tester #1: (PO) #385030, Tester #2: PO) #400309) and the gas flow rate is measured using an orifice meter (Tester #1: (PG) #D-280405, Tester #2: (PG) #D-260605). After measurement the fluids are recombined with the main production stream and routed to the 2-phase separator for processing.

Monthly gas and oil production will be allocated based on the percentage of each wells contribution as determined through well tests. This battery will handle a total of 6 horizontal wells. Each well will be tested at least once a month and the duration of each test will be a minimum of three days. The oil test meters will be proven as per API, NMOCD, and BLM specifications, when installed, once per month for the first 3 months (to establish a consistent repeatability factor), and then quarterly thereafter, the factor obtained will be used to allocate the production volumes. The gas test meters will be calibrated on a regular basis per API, NMOCD and BLM specifications.

Combined fluids from the production header and test separator will be routed to a 2-phase separator where gas and liquids are separated. Gas separated at this point is sent to the DCP Midstream CDP meter #727018-00. Liquids from this separator are routed to additional vessels for processing before being sent to the oil and water storage tanks. Any gas that flashes off during the additional processing stages is tied directly into the gas sales system upstream of the DCP Midstream CDP meter. This meter will be calibrated on a regular basis per API, NMOCD and BLM specifications.

The Puckett 13 Fed Com #8H battery will have three 500 BBL oil tanks that all wells will utilize. These oil tanks have a common delivery point on the northwest side of the location where oil can be sold through a pipeline LACT unit or hauled via trucking by Holly Transportation. Trucking oil sales volume is determined by gauging of sealed tanks before and after the truck is loaded in accordance with applicable API, NMOCD, and BLM specifications. Pipeline oil sales volume is determined by the LACT unit oil meter #93\$736. This meter will be proven as per API, NMOCD, and BLM specifications, when installed, once per month for the first 3 months (to establish a consistent repeatability factor), and then quarterly thereafter, the factor obtained will be used to allocate the production volumes.

Water from all producing wells will be separated through the use of a FWKO and heater-treater prior to being routed to the two 500 BBL water tanks. Water will then be transferred out of the tanks and tied into a Company owned SWD system. Bulk water leaving the facility is measured using a turbine meter.

#### Process and Flow Descriptions:

The flow of produced fluids is shown in detail on the enclosed facility diagram, along with a map which shows the lease boundaries, communization agreement boundaries, and location of wells, facility, and gas sales meter. The proposed commingling is appropriate based on the BLM's guidance in IM 2013-152. The proposed commingling will maximize the ultimate recovery of oil and/or gas from the federal leases and will reduce environmental impacts by minimizing surface disturbance and emissions. The proposed commingling will reduce operating expenses, as well as, not adversely affect federal royalty income, production accountability, or the distribution of royalty.