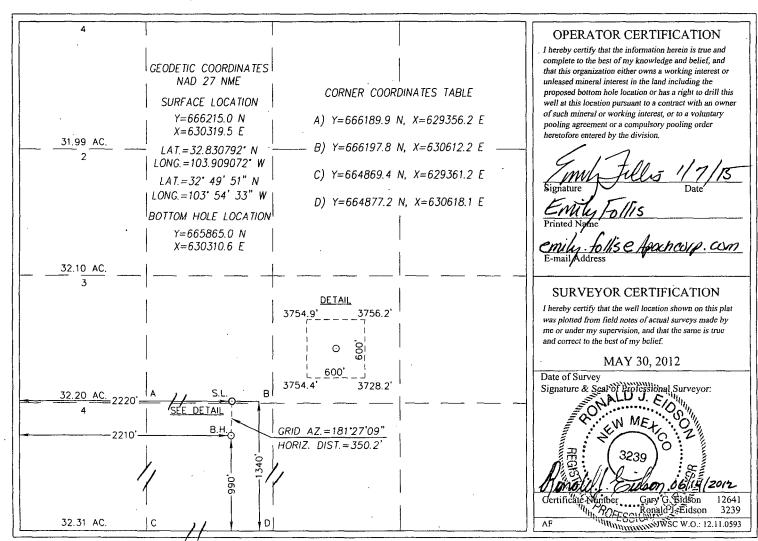

## WELL LOCATION AND ACREAGE DEDICATION PLAT

| 30-015-41996            | Pool Code<br>96831 | OI OOI                  |                 |  |
|-------------------------|--------------------|-------------------------|-----------------|--|
| Pronerty Code<br>308738 | TONY               | Well Number<br>51       |                 |  |
| OGRID No.               | - 1                | ator Name<br>ORPORATION | Elevation 3750' |  |

## Surface Location

| UL or lot No. | Section | Township . | Range | Lot Idn | Feet from the | North/South line | Feet from the | East/West line | County |
|---------------|---------|------------|-------|---------|---------------|------------------|---------------|----------------|--------|
| K             | 18      | 17-S       | 31-E  |         | 1340          | SOUTH            | 2220          | WEST           | EDDY   |

## Bottom Hole Location If Different From Surface

| UL or lot No.   | Section  | Township | Range          | · Lot Idn | Feet from the | North/South line | Feet from the | East/West line | County |
|-----------------|----------|----------|----------------|-----------|---------------|------------------|---------------|----------------|--------|
| N               | 18       | 17-S     | 31-E           |           | 990           | SOUTH            | 2210          | WEST           | EDDY   |
| Dedicated Acres | Joint or | Infill C | onsolidation C | ode Ord   | er No.        |                  |               |                |        |
| 40              |          |          |                |           |               |                  |               | _              |        |