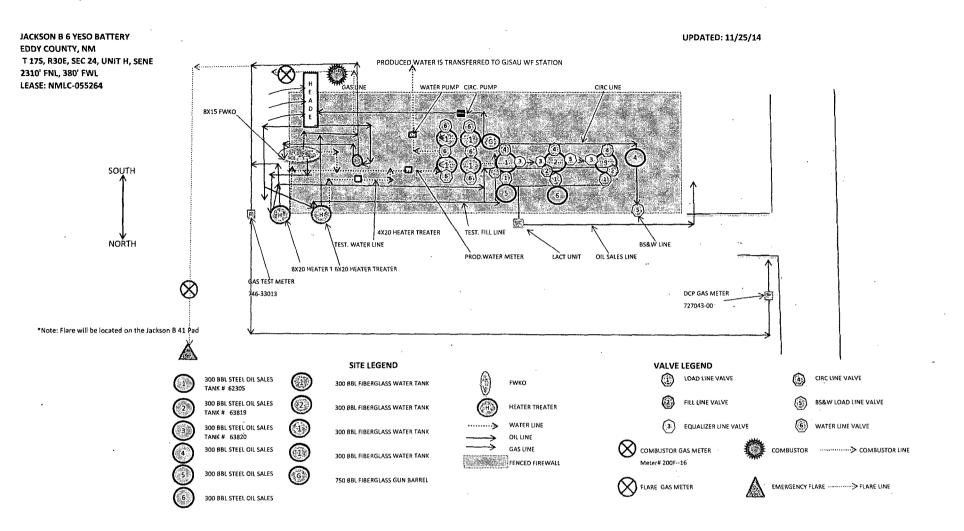

Burnett is requesting permission to add an emergency flare to the Jackson B 6 Battery. Updated Battery diagram is attached. The flare will be located on the already existing Jackson B 41 pad.

Flare will be a minimum 150' from the battery equipment. The flare will be 35' high and will follow the API standards. Flare will be metered to record flared gas.

### JACKSON B 6 YESO BATTERY

VALVE

T 175, R30E, SEC 24, UNIT H, SENE 2310' FNL, 380' FWL LEASE: NMLC-055264

#### ATTACHMENT TO SITE FACILITY DIAGRAM

General sealing of valves, sales by tank guage Production Phase:

Load Line Valves sealed closed. Fill valve to tank that is in production will be open.

Equalizer valve to tank that is in production will be open. Circulation valves will be opened as necessary, then resealed. BS&W Load Line valve will be sealed at all times, unless cleaning tanks, then resealed once tank maintenance is complete. Sales Phase:

The tank from which sales are being made will be isolated by sealing closed the fill line valve, circulating valve, and the equalizer valve during sales and opening the sales valve. Upon completion of the sale, the sales valve will be resealed. Sales by truck will be by tank gauge. Sales by LACT will be by LACT meter.

| •              | . <u>VALVE</u><br>LOAD LINE VALVE | PRODUCTION PHASE<br>CLOSED | <u>SALES PHASE</u><br>OPEN | CIRCULATING<br>CLOSED | NOTE                                                                |
|----------------|-----------------------------------|----------------------------|----------------------------|-----------------------|---------------------------------------------------------------------|
| 0              | PRODUCTION<br>FILL LINE VALVE     | OPEN OR CLOSED             | CLOSED                     | CLOSED OR OPEN        |                                                                     |
| ( <del>)</del> | EQUALIZER LINE<br>VALVE           | OPEN                       | CLOSED                     | CLOSED OR OPEN        | <i>,</i>                                                            |
| 0              | CIRCULATING<br>LINE VALVE         | OPEN OR CLOSED             | CLOSED                     | OPEN                  | RE-SEALED ONCE CIRCULATING IS COMPLETE                              |
| ۲              | BS&W LOAD<br>LINE VALVE           | CLOSED                     | CLOSED                     | CLOSED                | OPEN FOR TANK MAINTENANCE, RESEALED ONCE<br>MAINTENANCE IS COMPLETE |
| ۲              | WATER LINE                        | OPEN                       | NA                         | NA                    | WATER TANKS ARE ISOLATED FROM OIL PRODUCTION TANKS                  |