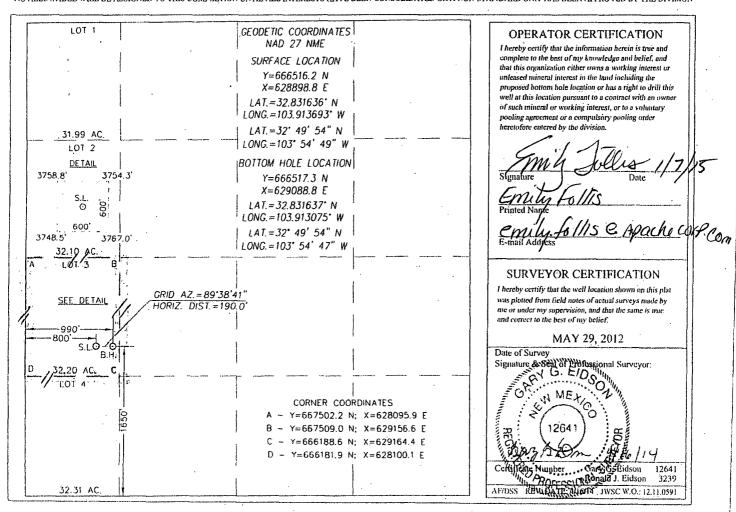

## WELL LOCATION AND ACREAGE DEDICATION PLAT

Pool Code

| 20/3                                           | 4178     | 9                  | 74              | B3/     |               | = WHR CH                              | $C_{E}$ , $G/C$ | )KIETH -       | YESO        |  |
|------------------------------------------------|----------|--------------------|-----------------|---------|---------------|---------------------------------------|-----------------|----------------|-------------|--|
| Property Code                                  |          | Property Name      |                 |         |               |                                       |                 |                | Well Number |  |
| 308738                                         |          | TONY FEDERAL       |                 |         |               |                                       |                 |                | 48          |  |
| OGRID No.                                      |          | Operator Name      |                 |         |               |                                       |                 | - I            | Elevation   |  |
| 873                                            |          | APACHE CORPORATION |                 |         |               |                                       |                 |                | 3760'       |  |
| Surface Location                               |          |                    |                 |         |               |                                       |                 |                |             |  |
| UL or lot No.                                  | Section  | Township           | Range           | Lot Idn | Feet from the | North/South line                      | Feet from the   | East/West line | County      |  |
| 3                                              | 18       | 17-S               | 31-E            |         | 1650          | SOUTH                                 | 800             | WEST           | EDDY        |  |
| Bottom Hole Location If Different From Surface |          |                    |                 |         |               |                                       |                 |                |             |  |
| UL or lot No.                                  | Section  | Township           | Range           | Lot ldn | Feet from the | North/South line                      | Feet from the   | East/West line | County      |  |
| 3                                              | 18       | 17-S               | 31-E            |         | 1650          | SOUTH                                 | 990             | WEST           | EDDY        |  |
| Dedicated Acres                                | Joint or | Infill C           | onsolidation Co | ode Ord | er No.        | · · · · · · · · · · · · · · · · · · · |                 | <del></del>    |             |  |
| 116                                            | Į.       |                    |                 | }       |               |                                       |                 |                |             |  |