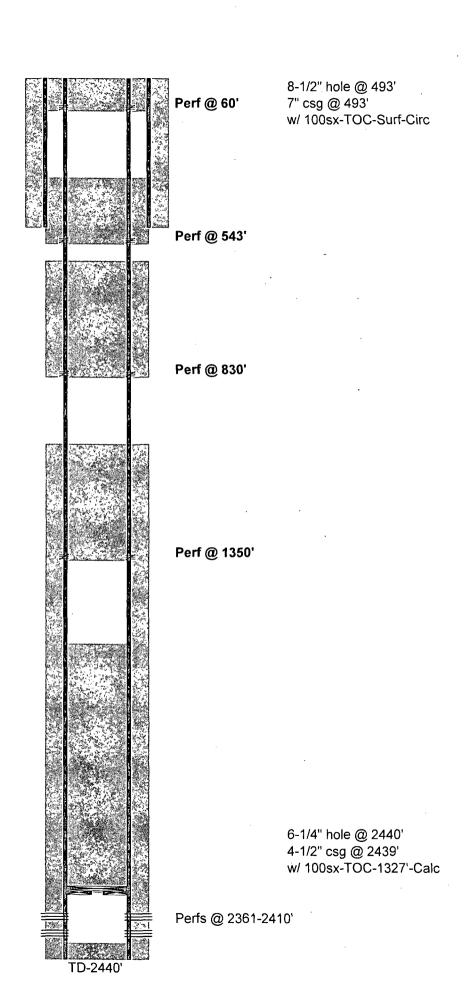

## 32. Additional remarks, continued

1/30/15 Rel pkr, RIH & tag cmt @ 1076', PUH & set pkr @ 348', RIH & perf @ 830', EIR @ 1.5BPM @ 800#, M&P 30sx CL C cmt w/ 2% CaCl2, SIP 575#, WOC. Rel pkr, RIH & tag cmt @ 597', PUH & set pkr @ 40', RIH & perf @ 543', EIR 3BPM @ 200#, M&P 30sx CI C cmt, SIP-0#, WOC.

2/2/15 Rel pkr, RIH & tag cmt @ 323', POOH. RIH & perf @ 60', EIR @ 2BPM @ 0#, ND BOP, NUWH. M&P 30sx CI C cmt, circ to surf, top well and visually verify cmt to surface on all csg. RDPU.

OXY USA Inc. - Final South Loco Hills Unit #9 API No. 30-015-10187

30sx @ 60'-Surface - Circulated

30sx @ 543-323' - Tagged

30sx @ 830-597' - Tagged

30sx @ 1350-1076' - Tagged

CIBP @ 2265' w/ 40sx to 1640' - Tagged

Pkr @ 2281', cut tbg @ 2279'