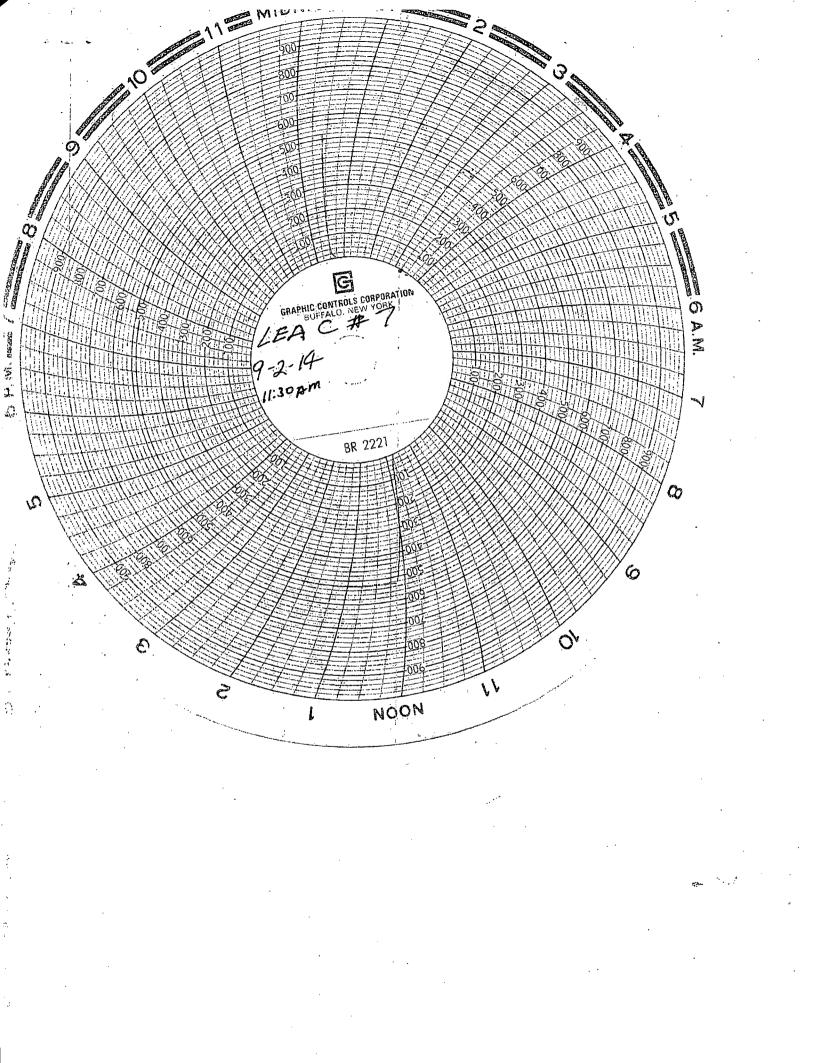

9/2/14 RU pump truck. Test casing 520 psi for 30 min. Held ok. Test witnessed by Joe Salcido, BLM. Chart attached.

9/3/14 Commenced injection at the rate of 50 BWPD @ 125 psi.

ORIGINAL CHART SENT TO THE OCD ALONG WITH A COPY OF THIS SUNDRY (For Record Only)