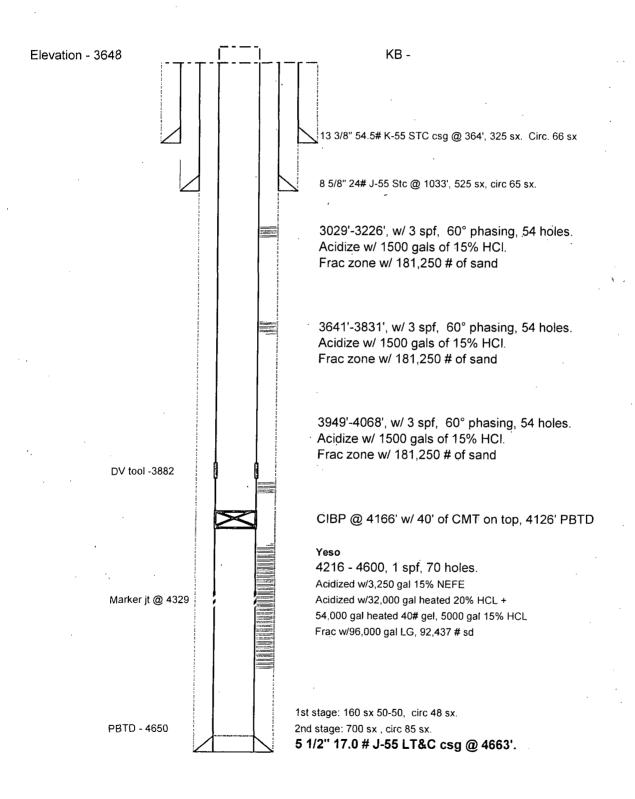

### Tentative Recompletion Procedure

- ? NU frac valve, and test casing to 4200 psi ? Rig up wireline.
- ? RIH w/ perforating guns and perforate San Andres Zone from 3949'-4068', w/ 3 spf, 60? phasing,
- 54 holes.
- ? Acidize w/ 1500 gals of 15% HCl.
- ? Frac zone w/ 181,250 # of sand. ? Record ISIP and FG, Get 5, 10, 15 min SIP ? Rig up Wireline

- ? RIH w/ WL and set Composite Plug @ 3881? ? Perforate San Andres Zone from 3641'-3831', w/ 3 spf, 60? phasing, 54 holes.

- ? Acidize w/ 1500 gals of 15% HCl. ? Frac zone w/ 181,250 # of sand. ? Record ISIP and FG, Get 5, 10, 15 min SIP
- ? MIRU WSU

- ? Rig up Wireline ? RIH w/ WL and set Composite Plug @ 3275? ? Perforate San Andres Zone from 3029'-3226', w/ 3 spf, 60? phasing, 54 holes.

- ? Perforate San Andres Zone from 3029-3226, w/ 3 spr, 60? phasing, 54 noies.
  ? Acidize w/ 1500 gals of 15% HCl.
  ? Frac zone w/ 181,250 # of sand.
  ? Record ISIP and FG, Get 5, 10, 15 min SIP
  ? RIH with Production tbg and tag for fill w/ bailer at knocked Composite plugs @ 3275? and 3881?
  ? Clean out fill to new PBTD @ 4126?
  2 Plus with production tbbing and leasts intoles at 41003.
- ? RIH with production tubing and locate intake at 4100?.
- ? Set TAC @ 3000?
- ? RIH w/ rods and pump.
- ? RDMO rig.
- Please see attachments.

### **Tentative Recompletion Procedure**

- NU frac valve, and test casing to 4200 psi
- Rig up wireline.
- RIH w/ perforating guns and perforate San Andres Zone from 3949'-4068', w/ 3 spf, 60° phasing,
   54 holes.
- Acidize w/ 1500 gals of 15% HCl.
- Frac zone w/ 181,250 # of sand.
- Record ISIP and FG, Get 5, 10, 15 min SIP
- Rig up Wireline
- RIH w/ WL and set Composite Plug @ 3881'
- Perforate San Andres Zone from 3641'-3831', w/ 3 spf, 60° phasing, 54 holes.
- Acidize w/ 1500 gals of 15% HCl.
- Frac zone w/ 181,250 # of sand.
- Record ISIP and FG, Get 5, 10, 15 min SIP
- MIRU WSU
- Rig up Wireline
- RIH w/ WL and set Composite Plug @ 3275'
- Perforate San Andres Zone from 3029'-3226', w/ 3 spf, 60° phasing, 54 holes.
- Acidize w/ 1500 gals of 15% HCl.
- Frac zone w/ 181,250 # of sand.
- Record ISIP and FG, Get 5, 10, 15 min SIP
- RIH with Production tbg and tag for fill w/ bailer at knocked Composite plugs @ 3275' and 3881'
- Clean out fill to new PBTD @ 4126'

- RIH with production tubing and locate intake at 4100'.
- Set TAC @ 3000'
- RIH w/ rods and pump.
- RDMO rig.

District I
1625 N. French Dr., Hobbs, NM 88240
Phone: (575) 393-6161 Fax: (575) 393-0720
District II
811 S. First St., Artesia, NM 88210
Phone: (575) 748-1283 Fax: (575) 748-9720
District III
1000 Rio Biazos Road, Aztec, NM 87410
Phone: (505) 334-6178 Fax: (505) 334-6170
District IV