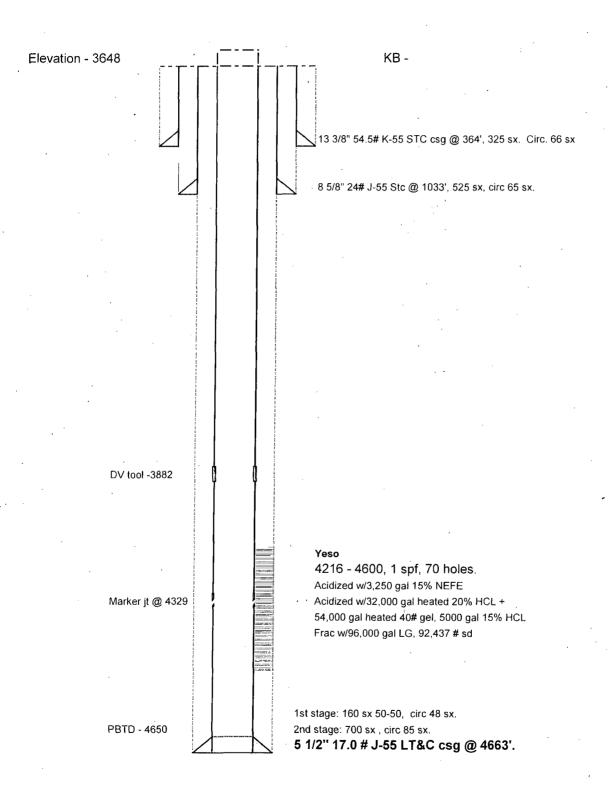

### **MCINTYRE DK FEDERAL #13**

We are going to set a CIBP at 4166' (50' above the YESO perfs) w/ 40' of CMT on top of the plug to have our PBTD @ 4126'. We plan to have our bottom perfs from 3949'-4068'. Ideally, we like to have 200'-300' of rathole below our bottom perfs to give our bottom hole assembly room and prevent tubing from getting stuck with sand. In addition to having desired rathole space, this gives COG the option to reenter the Glorietta/Yeso formation at later time.

### **Equipment Pull Procedure**

- MIRU WSU, NU BOP
- Unset pump and POOH with rod
- Tag for fill with tubing and POOH and bail if needed
- PU scraper and scrape down to 4216'
- POOH with tubing LD
- RU Wireline
- Set CIBP @ 4166'
- Wireline truck dump 40' Class C cement of top of CIBP
- Tag cement plug to verify depth of 4126'
- Pull up 4' to circulate hole clean with fresh water, and displace w/ 2% KCL and 1% packer corrosion inhibitor.
- Test Casing to 4,200 psi and report back to engineering if the pressure holds.
- Secure wellbore
- RDMO WSU