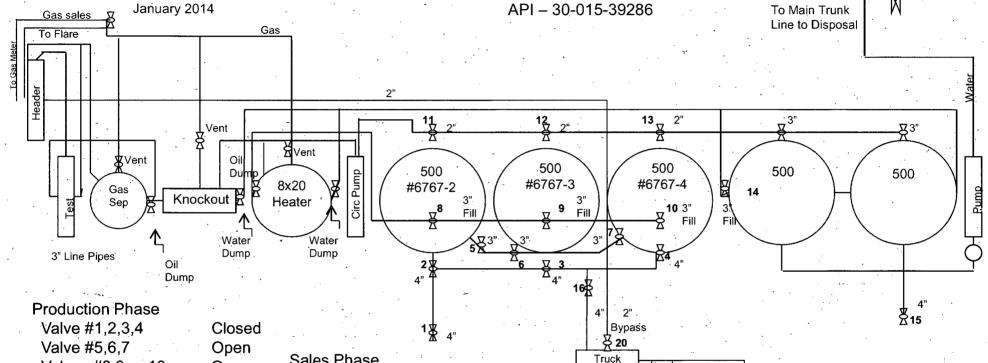

## Carmen 3 Federal Com #1H

2310'FNL, 330' FWL \* Sec 3,T17S,R30E \* Unit E Eddy County, NM

Lact.

17茶

Valves #8.9 or 10

Valves #11.12 or 13

Water Line Valve #14

Water Truck Valve #15 Closed

Valve #16

Valves #17.18

Valve #19

Valve #20

Sales Phase Open

Open

Open

Closed

Closed

Open

Open

Valves #5,6,7

Valves #11,12 or 13

Water Line Valve #14

Water Truck Valve #15 Open

Valve #19

Valve #16 Valves #17,18

Valve #20

Valve #1,2,3,4

Valves #8,9 or 10

Closed

Open

Open

Closed

Open

Open

Open Closed

Open

Entire Facility Fenced w/T-posts & Barbed Wire

∰ 19∙

Lact Outside Fence But Inside Lined Dike

Wells to Battery:

Carmen 1, 5,11,15