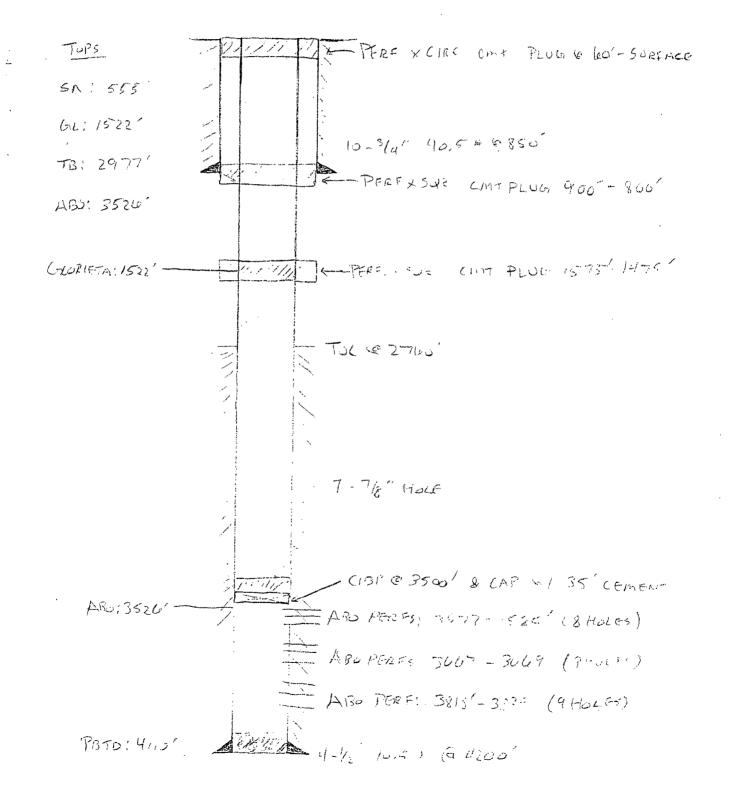

Office

MYLO IND, INC SPLD, 9-11.00 FRANK SR COM #1 515- 755- RZ4E ComP: 10-1-90 CHAYES COUNTY 1980' FSL . bud' FEL IP: 250 MCFGPD PELUS SLUPE 61:-3942 API# 30-005-62744 TOPS 555 5/ GIL 1522 10-3/4 40.5# 6256 W/ SEU SX (UIT (CIRE) TB 2977 1 / BU 3526 TUC @ 2760 2-3" TUEM HR 4 Pierr se e 35/0 ADOLESZE ABU PURFEL 5577-3585 (2 HULES) 130 TERFS: 3667'-3669' (3 HOLES) And The 1- 513818 - 2629 (91-200)