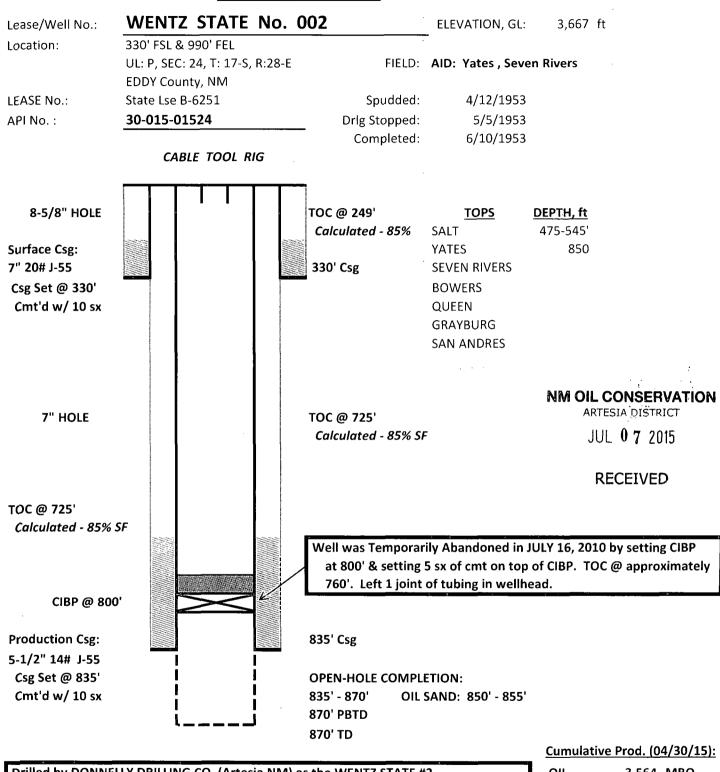

## ALAMO PERMIAN RESOURCES, LLC WELLBORE DIAGRAM

Drilled by DONNELLY DRILLING CO. (Artesia NM) as the WENTZ STATE #2. Open Hole Completion in YATES: 835-870'. Well TA'd by Doral Energy Corp. in JULY 16, 2010.