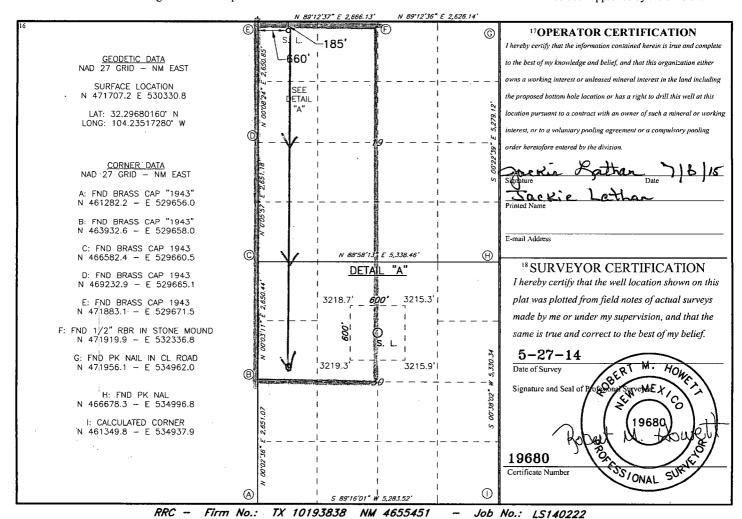

☐ AMENDED REPORT

WELL LOCATION AND ACREAGE DEDICATION PLAT

| WELL LOCATION AND ACKLAGE DEDICATION TEAT                                |         |                        |                        |               |                        |                        |               |                |                        |
|--------------------------------------------------------------------------|---------|------------------------|------------------------|---------------|------------------------|------------------------|---------------|----------------|------------------------|
| _                                                                        | r       | -                      | <sup>2</sup> Pool Code |               | <sup>3</sup> Pool Name |                        |               |                |                        |
| 30-015-42831                                                             |         |                        | つぇ                     | 780           | Fo                     | Forehand Ranch Wolfeam |               |                | (bas)                  |
| <sup>4</sup> Property Code                                               |         |                        |                        | 5 Property Na |                        |                        |               | 6 Well Number  |                        |
| 314333                                                                   |         | JESTER 19 W2DM FED COM |                        |               |                        |                        |               |                | 1 H                    |
| 7 OGRID NO.                                                              |         | 8 Operator Name        |                        |               |                        |                        |               |                | <sup>9</sup> Elevation |
| 14744                                                                    |         | MEWBOURNE OIL COMPANY  |                        |               |                        |                        |               |                | 3218'                  |
| <sup>10</sup> Surface Location                                           |         |                        |                        |               |                        |                        |               |                |                        |
| UL or lot no.                                                            | Section | Township               | Range                  | Lot Idn       | Feet from the          | North/South line       | Feet From the | East/West line | County                 |
| D                                                                        | 19      | 23S                    | 27E                    |               | 185                    | NORTH                  | 660           | WEST           | EDDY                   |
| 11 Bottom Hole Location If Different From Surface                        |         |                        |                        |               |                        |                        |               |                |                        |
| UL or lot no.                                                            | Section | Township               | Range                  | Lot Idn       | Feet from the          | North/South line       | Feet from the | East/West line | County                 |
| E                                                                        | 30      | 235                    | J7E                    |               | 2300                   | North                  | (2)           | West           | Eddy                   |
| 12 Dedicated Acres 13 Joint or Infill 14 Consolidation Code 15 Order No. |         |                        |                        |               |                        |                        |               |                |                        |
| 480                                                                      |         |                        |                        |               |                        |                        |               |                |                        |

No allowable will be assigned to this completion until all interest have been consolidated or a non-standard unit has been approved by the division.

COMPANY: Mewbourne Oil Company WELL: Jester 19/30 W2DE Fed Com #1H
COUNTY: Eddy County, New Mexico
DATUM: NAD 1927 (NADCON CONUS)
RIG: Patterson 243
GRID CORRECTION: To convert a Magnetic Direction to a Grid Direction, Add 7.44°

Slot

OFFICE: 936.582.7296

GEODETIC ZONE: New Mexico East 3001
3218 +25 @ 3243.0usft (Patterson 243)
GROUND ELEVATION: 3218.0
Northing Easting Latittude
1707.20 530330.80 32° 17' 48.485 N

+N/-S 0.0 +E/-W Northing 0.0 471707.20 Longitude 104° 14' 6.622 W

True North: -0.05° Magnetic North: 7.44° Magnetic Field Strength: 48130.5snT Dip Angle: 60.05° Date: 4/27/2015 Model: IGRF2015

SHL: Section19-23S-27E 185' FNL; 660' FWL PBHL:Section30-23S-27E 2310' FNL; 660' FWL