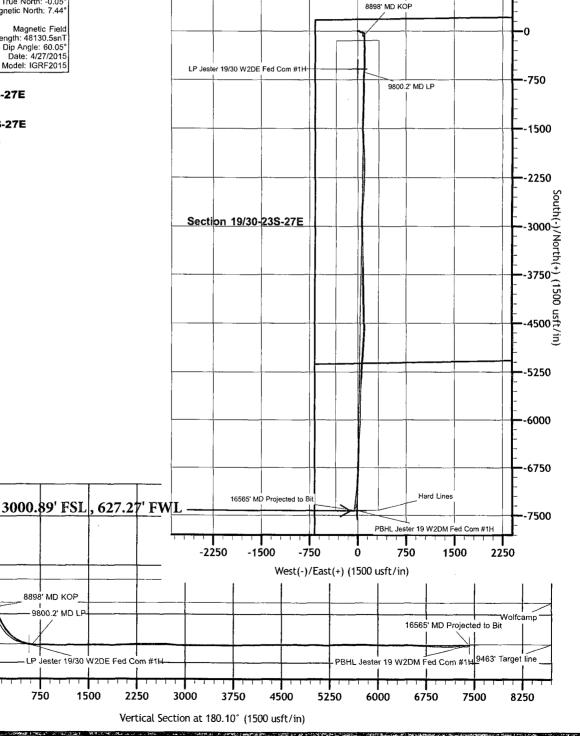

PLAN SECTIONS

+E/-W 104.0 104.5 97.0 -12.5 TFace 0.00 0.00 142.20 0.00 Inc 0.28 0.28 90.00 Azi 38.72 38.72 180.92 TVD 8719.8 8892.8 9468.0 +N/-S -58.2 -57.5 -630.5 Dleg 0.00 0.00 VSect 58.0 57.4 10.00 630.3 7423.4 PBHL Jester 19 W2DM Fed Com #1H G<sub>M</sub> Azimuths to Grid North

True North: -0.05° Magnetic North: 7.44° Magnetic Field Strength: 48130.5snT Dip Angle: 60.05° Date: 4/27/2015 Model: IGRF2015

SHL: Section19-23S-27E 185' FNL; 660' FWL PBHL:Section30-23S-27E 2310' FNL; 660' FWL

8898' MD KOP 9800.2' MD LF

750

1500

0