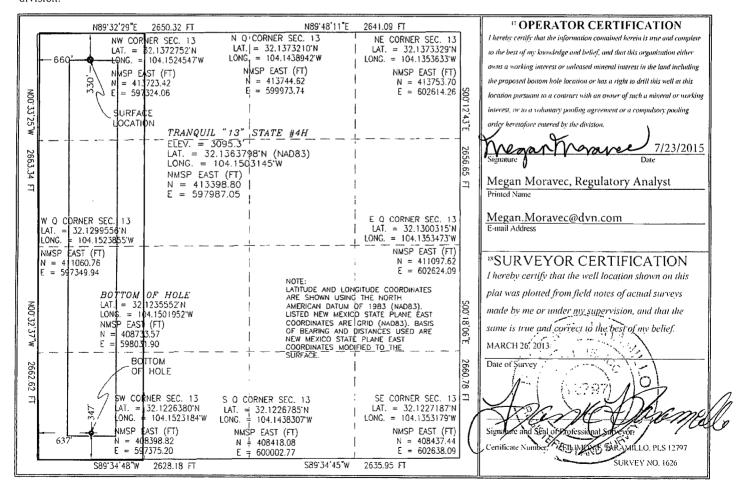

## WELL LOCATION AND ACREAGE DEDICATION PLAT

| <sup>1</sup> API Number<br>30-015-4129 | <sup>2</sup> Pool Code<br>30216 | Hay Hollow; Bone Spri             | ng, North |  |  |
|----------------------------------------|---------------------------------|-----------------------------------|-----------|--|--|
| Property Code 39862                    | TRA                             | S Property Name TRANQUIL 13 STATE |           |  |  |
| OGRID No.                              |                                 | <sup>9</sup> Elevation            |           |  |  |
| 6137                                   | DEVON ENERGY I                  | 3095.3                            |           |  |  |

<sup>10</sup> Surface Location

| ewnship Range 25 S 27 E | Lot Idn   | Feet from the 330 | North/South line NORTH | Feet from the      | East/West line WEST    | County<br>EDDY              |
|-------------------------|-----------|-------------------|------------------------|--------------------|------------------------|-----------------------------|
|                         | ttom Ho   |                   |                        | 660                | WEST                   | EDDY                        |
| " Bo                    | ttom IIol |                   |                        |                    |                        |                             |
|                         | mom no    | le Location If    | f Different Fror       | n Surface          |                        |                             |
| wnship Range            | Lot Idn   | Feet from the     | North/South line       | Feet from the      | East/West line         | County                      |
| 25 S 27 E               |           | 347               | SOUTH                  | 637                | WEST                   | EDDY                        |
|                         | 5 S 27 E  | 5 S 27 E          | 5 S 27 E 347           | 5 S 27 E 347 SOUTH | 5 S 27 E 347 SOUTH 637 | 5 S 27 E 347 SOUTH 637 WEST |