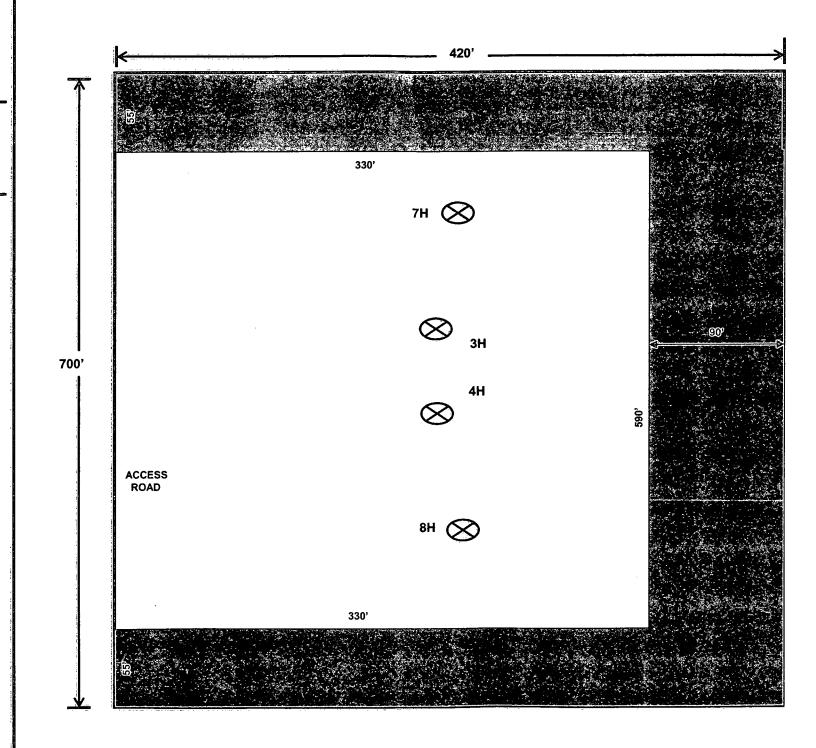

## Interim Site Reclamation

Devon Energy Prod. Co.

Bellatrix 28 Fed Com 3H API #30-015-40333 Bellatrix 28 Fed Com 4H API #30-015-40334 Bellatrix 28 Fed Com 7H API #30-015-42370 Bellatrix 28 Fed Com 8H API #30-015-42371

> Sec. 29-T19S-R31E Eddy County, NM

> > N

D. Menoud

SUNDRY NOTICES AND REPORTS ON WELLS

Do not use this form for proposals to drill or to re-enter an abandoned well. Use Form 3160-3 (APD) for such proposals

| abandoned well. Use Form 3160-3 (APD) for such proposals.                                                                                                                                                                                                                                                                                                                     |                                                                                                                   |                                               |                                              |                                                    |                                  |
|-------------------------------------------------------------------------------------------------------------------------------------------------------------------------------------------------------------------------------------------------------------------------------------------------------------------------------------------------------------------------------|-------------------------------------------------------------------------------------------------------------------|-----------------------------------------------|----------------------------------------------|----------------------------------------------------|----------------------------------|
| SUBMIT IN TRIPLICATE – Other instructions on page 2.                                                                                                                                                                                                                                                                                                                          |                                                                                                                   |                                               |                                              | 7. If Unit of CA/Agreement, Name and/or No.        |                                  |
| 1. Type of Well                                                                                                                                                                                                                                                                                                                                                               |                                                                                                                   |                                               |                                              |                                                    |                                  |
| ✓ Oil Well Gas Well Other                                                                                                                                                                                                                                                                                                                                                     |                                                                                                                   |                                               | 8. Well Name and No. BELLATRIX 28 FED COM 3H |                                                    |                                  |
| 2. Name of Operator<br>Devon Energy Production Co LP (6137)                                                                                                                                                                                                                                                                                                                   |                                                                                                                   |                                               |                                              | 9. API Well No.<br>30-015-40333                    |                                  |
| 3a. Address 3b. Phone No. (include area code)                                                                                                                                                                                                                                                                                                                                 |                                                                                                                   |                                               | )                                            | 10. Field and Pool or Exploratory Area             |                                  |
| PO BOX 250, ARTESIA, NM 88211                                                                                                                                                                                                                                                                                                                                                 | 3371                                                                                                              |                                               | HACKBERRY; BONE SPRING, EAST                 |                                                    |                                  |
| 4. Location of Well (Footage, Sec., T.,R.,M., or Sur<br>3H) 1560 FSL & 200 FEL 7H) 1710 FSL & 160<br>4h) 1510 FSL & 200 FEL 8H) 1358 FSL & 163                                                                                                                                                                                                                                | 29, T19S, R31E                                                                                                    |                                               | 11. County or Parish, State EDDY COUNTY, NM  |                                                    |                                  |
| 12. CHECK THE APP                                                                                                                                                                                                                                                                                                                                                             | PROPRIATE BOX(ES) TO IN                                                                                           | DICATE NATURE                                 | OF NOTIC                                     | E, REPORT OR OTHE                                  | R DATA                           |
| TYPE OF SUBMISSION TYPE OF ACTI                                                                                                                                                                                                                                                                                                                                               |                                                                                                                   |                                               |                                              | ON                                                 |                                  |
|                                                                                                                                                                                                                                                                                                                                                                               | r Casing Frac                                                                                                     | cture Treat                                   | Recla                                        | ction (Start/Resume)                               | Water Shut-Off Well Integrity    |
| Subsequent Report                                                                                                                                                                                                                                                                                                                                                             |                                                                                                                   | v Construction                                | F                                            | nplete                                             | Other                            |
|                                                                                                                                                                                                                                                                                                                                                                               | · `                                                                                                               | g and Abandon<br>g Back                       | Temporarily Abandon Water Disposal           |                                                    | DOWNSIZING                       |
| Attach the Bond under which the work will be following completion of the involved operation testing has been completed. Final Abandonmen determined that the site is ready for final inspector.  DEVON HAS DOWNSIZED THE FOLLOWING BELLATRIX 28 FED COM 3H; API 30-015-4 BELLATRIX 28 FED COM 7H; API 30-015-4 BELLATRIX 28 FED COM 8H; API 30-015-4 ACRES RECLAIMED = 2.2796 | is. If the operation results in a nt Notices must be filed only a ction.)  WELL LOCATIONS WHICH A0333 40334 42370 | multiple completion<br>fter all requirements, | or recompl<br>, including                    | letion in a new interval, reclamation, have been o | a Form 3160-4 must be filed once |
| 14. I hereby certify that the foregoing is true and corre                                                                                                                                                                                                                                                                                                                     | ect. Name (Printed/Typed)                                                                                         | T                                             | ·                                            |                                                    |                                  |
| Denise Menoud (575-746-5544)                                                                                                                                                                                                                                                                                                                                                  |                                                                                                                   | Title Admin Fie                               | eld Suppor                                   | t                                                  |                                  |
| Signature M. Menoud                                                                                                                                                                                                                                                                                                                                                           |                                                                                                                   | Date 08/10/201                                | 15                                           |                                                    |                                  |
| THIS SPACE FOR FEDERAL OR STATE OFFICE USE                                                                                                                                                                                                                                                                                                                                    |                                                                                                                   |                                               |                                              |                                                    |                                  |
| Approved by  Conditions of approval, if any, are attached. Approval that the applicant holds legal or equitable title to those entitle the applicant to conduct operations thereon.                                                                                                                                                                                           | of this notice does not warrant o<br>rights in the subject lease which                                            | Title r certify would Office                  |                                              | D                                                  | vate                             |