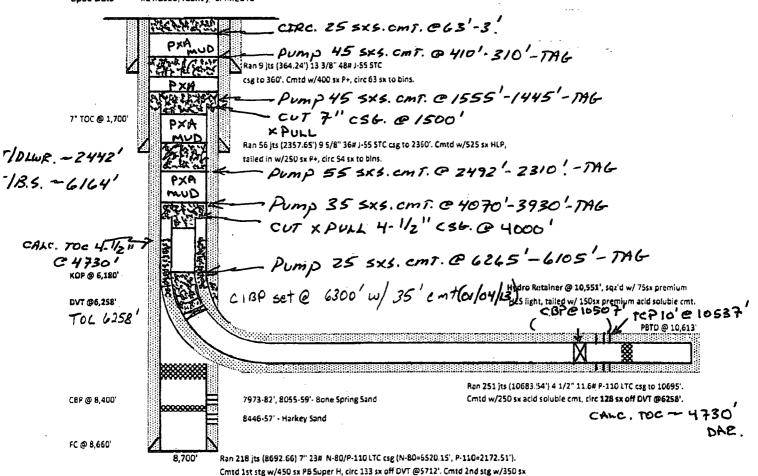

| Submit I Copy To Appropriate District Office                                                                                                                                                                                                                                                                                                                                                                                                                                                                                                                                                                                                                                                                                                                                                                                                                                                                                                                                                                                                                                                                                                                                                                                                                                                                                                                                                                                                                                                                                                                                                                                                                                                                                                                                                                                                                                                                                                                                                                                                                                                                                   | State of New Me                                                   | xico                            | Form C-103                                |                                                                            |  |
|--------------------------------------------------------------------------------------------------------------------------------------------------------------------------------------------------------------------------------------------------------------------------------------------------------------------------------------------------------------------------------------------------------------------------------------------------------------------------------------------------------------------------------------------------------------------------------------------------------------------------------------------------------------------------------------------------------------------------------------------------------------------------------------------------------------------------------------------------------------------------------------------------------------------------------------------------------------------------------------------------------------------------------------------------------------------------------------------------------------------------------------------------------------------------------------------------------------------------------------------------------------------------------------------------------------------------------------------------------------------------------------------------------------------------------------------------------------------------------------------------------------------------------------------------------------------------------------------------------------------------------------------------------------------------------------------------------------------------------------------------------------------------------------------------------------------------------------------------------------------------------------------------------------------------------------------------------------------------------------------------------------------------------------------------------------------------------------------------------------------------------|-------------------------------------------------------------------|---------------------------------|-------------------------------------------|----------------------------------------------------------------------------|--|
| <u>District 1</u> – (575) 393-6161                                                                                                                                                                                                                                                                                                                                                                                                                                                                                                                                                                                                                                                                                                                                                                                                                                                                                                                                                                                                                                                                                                                                                                                                                                                                                                                                                                                                                                                                                                                                                                                                                                                                                                                                                                                                                                                                                                                                                                                                                                                                                             | istrict 1 – (575) 393-6161 Energy, Minerals and Natural Resources |                                 | N/S/ A BING                               | Revised August 1, 2011                                                     |  |
| 1625 N. French Dr., Hobbs, NM 88240<br><u>District II</u> – (575) 748-1283                                                                                                                                                                                                                                                                                                                                                                                                                                                                                                                                                                                                                                                                                                                                                                                                                                                                                                                                                                                                                                                                                                                                                                                                                                                                                                                                                                                                                                                                                                                                                                                                                                                                                                                                                                                                                                                                                                                                                                                                                                                     |                                                                   |                                 | WELL API NO.<br>30-015-37034              |                                                                            |  |
| 811 S. First St., Artesia, NM 88210                                                                                                                                                                                                                                                                                                                                                                                                                                                                                                                                                                                                                                                                                                                                                                                                                                                                                                                                                                                                                                                                                                                                                                                                                                                                                                                                                                                                                                                                                                                                                                                                                                                                                                                                                                                                                                                                                                                                                                                                                                                                                            | OIL CONSERVATION DIVISION                                         |                                 | 5. Indicate Type of Lease                 |                                                                            |  |
| District III – (505) 334-6178<br>1000 Rio Brazos Rd., Aztec, NM 87410                                                                                                                                                                                                                                                                                                                                                                                                                                                                                                                                                                                                                                                                                                                                                                                                                                                                                                                                                                                                                                                                                                                                                                                                                                                                                                                                                                                                                                                                                                                                                                                                                                                                                                                                                                                                                                                                                                                                                                                                                                                          | 1220 South St. Francis Dr.                                        |                                 | STATE X FEE                               |                                                                            |  |
| <u>District IV</u> – (505) 476-3460<br>1220 S. St. Francis Dr., Santa Fe, NM                                                                                                                                                                                                                                                                                                                                                                                                                                                                                                                                                                                                                                                                                                                                                                                                                                                                                                                                                                                                                                                                                                                                                                                                                                                                                                                                                                                                                                                                                                                                                                                                                                                                                                                                                                                                                                                                                                                                                                                                                                                   | Santa Fe, NM 87                                                   | 505                             | 6. State Oil & Gas L                      | ease No.                                                                   |  |
| 87505<br>SUNDRY NOT                                                                                                                                                                                                                                                                                                                                                                                                                                                                                                                                                                                                                                                                                                                                                                                                                                                                                                                                                                                                                                                                                                                                                                                                                                                                                                                                                                                                                                                                                                                                                                                                                                                                                                                                                                                                                                                                                                                                                                                                                                                                                                            | ICES AND REPORTS ON WELLS                                         |                                 | 7. Lease Name or U                        | nit Agreement Name                                                         |  |
| (DO NOT USE THIS FORM FOR PROPOSALS TO DRILL OR TO DEEPEN OR PLUG BACK TO A DIFFERENT RESERVOIR. USE "APPLICATION FOR PERMIT" (FORM C-101) FOR SUCH                                                                                                                                                                                                                                                                                                                                                                                                                                                                                                                                                                                                                                                                                                                                                                                                                                                                                                                                                                                                                                                                                                                                                                                                                                                                                                                                                                                                                                                                                                                                                                                                                                                                                                                                                                                                                                                                                                                                                                            |                                                                   | MYOX 21 STATE COM.              |                                           |                                                                            |  |
| PROPOSALS.)  1. Type of Well: Oil Well X Gas Well Other                                                                                                                                                                                                                                                                                                                                                                                                                                                                                                                                                                                                                                                                                                                                                                                                                                                                                                                                                                                                                                                                                                                                                                                                                                                                                                                                                                                                                                                                                                                                                                                                                                                                                                                                                                                                                                                                                                                                                                                                                                                                        |                                                                   | 8. Well Number                  | 8. Well Number<br>008H                    |                                                                            |  |
| 2. Name of Operator                                                                                                                                                                                                                                                                                                                                                                                                                                                                                                                                                                                                                                                                                                                                                                                                                                                                                                                                                                                                                                                                                                                                                                                                                                                                                                                                                                                                                                                                                                                                                                                                                                                                                                                                                                                                                                                                                                                                                                                                                                                                                                            |                                                                   | 9. OGRID Number                 |                                           |                                                                            |  |
| COG OPERATING LLC  3. Address of Operator                                                                                                                                                                                                                                                                                                                                                                                                                                                                                                                                                                                                                                                                                                                                                                                                                                                                                                                                                                                                                                                                                                                                                                                                                                                                                                                                                                                                                                                                                                                                                                                                                                                                                                                                                                                                                                                                                                                                                                                                                                                                                      |                                                                   | 229137 10. Pool name or Wildcat |                                           |                                                                            |  |
| 600 W. ILLINOIS AVE., MIDLAND, TEXAS 79701                                                                                                                                                                                                                                                                                                                                                                                                                                                                                                                                                                                                                                                                                                                                                                                                                                                                                                                                                                                                                                                                                                                                                                                                                                                                                                                                                                                                                                                                                                                                                                                                                                                                                                                                                                                                                                                                                                                                                                                                                                                                                     |                                                                   |                                 | SAN LORENZO; BONE SPRING                  |                                                                            |  |
| 4. Well Location                                                                                                                                                                                                                                                                                                                                                                                                                                                                                                                                                                                                                                                                                                                                                                                                                                                                                                                                                                                                                                                                                                                                                                                                                                                                                                                                                                                                                                                                                                                                                                                                                                                                                                                                                                                                                                                                                                                                                                                                                                                                                                               |                                                                   |                                 | · · · · · · · · · · · · · · · · · · ·     |                                                                            |  |
| Unit Letter; D; 60                                                                                                                                                                                                                                                                                                                                                                                                                                                                                                                                                                                                                                                                                                                                                                                                                                                                                                                                                                                                                                                                                                                                                                                                                                                                                                                                                                                                                                                                                                                                                                                                                                                                                                                                                                                                                                                                                                                                                                                                                                                                                                             | 60 feet from the NORTH lin                                        | ne and 330 fee                  | t from the WEST                           | line                                                                       |  |
| Section 21                                                                                                                                                                                                                                                                                                                                                                                                                                                                                                                                                                                                                                                                                                                                                                                                                                                                                                                                                                                                                                                                                                                                                                                                                                                                                                                                                                                                                                                                                                                                                                                                                                                                                                                                                                                                                                                                                                                                                                                                                                                                                                                     | Township 25S                                                      | Range 28E                       |                                           | DDY County                                                                 |  |
|                                                                                                                                                                                                                                                                                                                                                                                                                                                                                                                                                                                                                                                                                                                                                                                                                                                                                                                                                                                                                                                                                                                                                                                                                                                                                                                                                                                                                                                                                                                                                                                                                                                                                                                                                                                                                                                                                                                                                                                                                                                                                                                                | 11. Elevation (Show whether DR, 3,003' - C                        | GR .                            |                                           |                                                                            |  |
|                                                                                                                                                                                                                                                                                                                                                                                                                                                                                                                                                                                                                                                                                                                                                                                                                                                                                                                                                                                                                                                                                                                                                                                                                                                                                                                                                                                                                                                                                                                                                                                                                                                                                                                                                                                                                                                                                                                                                                                                                                                                                                                                |                                                                   |                                 | www.emnrg.stati<br>urrent forms are ava   | ilable on our                                                              |  |
| 12. Check A                                                                                                                                                                                                                                                                                                                                                                                                                                                                                                                                                                                                                                                                                                                                                                                                                                                                                                                                                                                                                                                                                                                                                                                                                                                                                                                                                                                                                                                                                                                                                                                                                                                                                                                                                                                                                                                                                                                                                                                                                                                                                                                    | Appropriate Box to Indicate N                                     | ature of No                     | ant forms w.                              | a used Wile.                                                               |  |
| NOTICE OF IN                                                                                                                                                                                                                                                                                                                                                                                                                                                                                                                                                                                                                                                                                                                                                                                                                                                                                                                                                                                                                                                                                                                                                                                                                                                                                                                                                                                                                                                                                                                                                                                                                                                                                                                                                                                                                                                                                                                                                                                                                                                                                                                   | ITENTION TO:                                                      | ں<br>ج ک                        | vebsite and should by filing regulatory d | ocuments.                                                                  |  |
| PERFORM REMEDIAL WORK                                                                                                                                                                                                                                                                                                                                                                                                                                                                                                                                                                                                                                                                                                                                                                                                                                                                                                                                                                                                                                                                                                                                                                                                                                                                                                                                                                                                                                                                                                                                                                                                                                                                                                                                                                                                                                                                                                                                                                                                                                                                                                          | PLUG AND ABANDON X                                                | REMEDIAL V                      | filing regulatory                         |                                                                            |  |
| TEMPORARILY ABANDON                                                                                                                                                                                                                                                                                                                                                                                                                                                                                                                                                                                                                                                                                                                                                                                                                                                                                                                                                                                                                                                                                                                                                                                                                                                                                                                                                                                                                                                                                                                                                                                                                                                                                                                                                                                                                                                                                                                                                                                                                                                                                                            | CHANGE PLANS                                                      | COMMENCE                        |                                           | ب ر<br>۲۲ س                                                                |  |
| PULL OR ALTER CASING                                                                                                                                                                                                                                                                                                                                                                                                                                                                                                                                                                                                                                                                                                                                                                                                                                                                                                                                                                                                                                                                                                                                                                                                                                                                                                                                                                                                                                                                                                                                                                                                                                                                                                                                                                                                                                                                                                                                                                                                                                                                                                           | MULTIPLE COMPL                                                    | CASING/CEM                      | . LJ , .                                  |                                                                            |  |
| DOWNHOLE COMMINGLE                                                                                                                                                                                                                                                                                                                                                                                                                                                                                                                                                                                                                                                                                                                                                                                                                                                                                                                                                                                                                                                                                                                                                                                                                                                                                                                                                                                                                                                                                                                                                                                                                                                                                                                                                                                                                                                                                                                                                                                                                                                                                                             |                                                                   |                                 | _                                         |                                                                            |  |
| OTHER.                                                                                                                                                                                                                                                                                                                                                                                                                                                                                                                                                                                                                                                                                                                                                                                                                                                                                                                                                                                                                                                                                                                                                                                                                                                                                                                                                                                                                                                                                                                                                                                                                                                                                                                                                                                                                                                                                                                                                                                                                                                                                                                         |                                                                   | OTHER.                          |                                           |                                                                            |  |
| OTHER:  13 Describe proposed or communication of the communication of th | bleted operations. (Clearly state all p                           | OTHER:                          | d give pertinent dates                    | including estimated date                                                   |  |
|                                                                                                                                                                                                                                                                                                                                                                                                                                                                                                                                                                                                                                                                                                                                                                                                                                                                                                                                                                                                                                                                                                                                                                                                                                                                                                                                                                                                                                                                                                                                                                                                                                                                                                                                                                                                                                                                                                                                                                                                                                                                                                                                | ork). SEE RULE 19.15.7.14 NMAC                                    |                                 |                                           |                                                                            |  |
| proposed completion or rec                                                                                                                                                                                                                                                                                                                                                                                                                                                                                                                                                                                                                                                                                                                                                                                                                                                                                                                                                                                                                                                                                                                                                                                                                                                                                                                                                                                                                                                                                                                                                                                                                                                                                                                                                                                                                                                                                                                                                                                                                                                                                                     |                                                                   | ·                               | •                                         | •                                                                          |  |
| 1) TAG EXISTING 4-1/2" CIBP + CMT. @ +/-6,265'; PUMP 25 SXS. CMT. @ 6,265'-6,105' (DV TOOL,T/B.S.); WOC X TAG.                                                                                                                                                                                                                                                                                                                                                                                                                                                                                                                                                                                                                                                                                                                                                                                                                                                                                                                                                                                                                                                                                                                                                                                                                                                                                                                                                                                                                                                                                                                                                                                                                                                                                                                                                                                                                                                                                                                                                                                                                 |                                                                   |                                 |                                           |                                                                            |  |
| <ul><li>2) CIRC. WELL W/ PXA FL</li><li>3) CUT X PULL 4-1/2" CSG</li></ul>                                                                                                                                                                                                                                                                                                                                                                                                                                                                                                                                                                                                                                                                                                                                                                                                                                                                                                                                                                                                                                                                                                                                                                                                                                                                                                                                                                                                                                                                                                                                                                                                                                                                                                                                                                                                                                                                                                                                                                                                                                                     |                                                                   |                                 |                                           |                                                                            |  |
| · · · · · · · · · · · · · · · · · · ·                                                                                                                                                                                                                                                                                                                                                                                                                                                                                                                                                                                                                                                                                                                                                                                                                                                                                                                                                                                                                                                                                                                                                                                                                                                                                                                                                                                                                                                                                                                                                                                                                                                                                                                                                                                                                                                                                                                                                                                                                                                                                          | <u> </u>                                                          | OC X TAG CMT                    | PLUG                                      |                                                                            |  |
| 4) PUMP 35 SXS. CMT. @ 4,070'-3,930' (4-1/2"CSG.STUB); WOC X TAG CMT. PLUG. 5) PUMP 55 SXS. CMT. @ 2,492'-2,310' (T/DLWR., 9-5/8"CSG.SHOE); WOC X TAG CMT. PL <u>UG.</u>                                                                                                                                                                                                                                                                                                                                                                                                                                                                                                                                                                                                                                                                                                                                                                                                                                                                                                                                                                                                                                                                                                                                                                                                                                                                                                                                                                                                                                                                                                                                                                                                                                                                                                                                                                                                                                                                                                                                                       |                                                                   |                                 |                                           |                                                                            |  |
| 6) CUT X PULL 7" CSG. @                                                                                                                                                                                                                                                                                                                                                                                                                                                                                                                                                                                                                                                                                                                                                                                                                                                                                                                                                                                                                                                                                                                                                                                                                                                                                                                                                                                                                                                                                                                                                                                                                                                                                                                                                                                                                                                                                                                                                                                                                                                                                                        |                                                                   |                                 |                                           | d for plugging of well bore only.<br>under bond is retained pending receip |  |
| 7) PUMP 45 SXS. CMT. @ 1,555'-1,445' (7"CSG.STUB); WOC X TAG CMT. PLU                                                                                                                                                                                                                                                                                                                                                                                                                                                                                                                                                                                                                                                                                                                                                                                                                                                                                                                                                                                                                                                                                                                                                                                                                                                                                                                                                                                                                                                                                                                                                                                                                                                                                                                                                                                                                                                                                                                                                                                                                                                          |                                                                   |                                 | of C-103                                  | (Subsequent Report of Well Plugging)                                       |  |
| 8) PUMP 45 SXS. CMT. @ 410'-310' (13-3/8"CSG.SHOE); WOC X TAG CMT. PI<br>9) MIX X CIRC. TO SURF. 25 SXS. CMT. @ 63'-3'.                                                                                                                                                                                                                                                                                                                                                                                                                                                                                                                                                                                                                                                                                                                                                                                                                                                                                                                                                                                                                                                                                                                                                                                                                                                                                                                                                                                                                                                                                                                                                                                                                                                                                                                                                                                                                                                                                                                                                                                                        |                                                                   |                                 | , , , , , , , , , , , , , , , , , , ,     | ay be found at OCD Web Page under www.cmnrd.state.nm.us/ocd.               |  |
| · · · · · · · · · · · · · · · · · · ·                                                                                                                                                                                                                                                                                                                                                                                                                                                                                                                                                                                                                                                                                                                                                                                                                                                                                                                                                                                                                                                                                                                                                                                                                                                                                                                                                                                                                                                                                                                                                                                                                                                                                                                                                                                                                                                                                                                                                                                                                                                                                          | ELLHEAD 3' B.G.L.; WELD ON S                                      | TEEL PLATE TO                   | CSGS. X INST <del>ALL D</del>             | RY HOLE MARKER.                                                            |  |
| DUDDIG THE PROCEDURE WE                                                                                                                                                                                                                                                                                                                                                                                                                                                                                                                                                                                                                                                                                                                                                                                                                                                                                                                                                                                                                                                                                                                                                                                                                                                                                                                                                                                                                                                                                                                                                                                                                                                                                                                                                                                                                                                                                                                                                                                                                                                                                                        | DI AN TO LIGE THE OLOGED LO                                       | OD ONOTENANU A                  | OWEDL TANK AND                            | HALL GOVERNO                                                               |  |
| DURING THIS PROCEDURE WE TO THE REQUIRED DISPOSAL,                                                                                                                                                                                                                                                                                                                                                                                                                                                                                                                                                                                                                                                                                                                                                                                                                                                                                                                                                                                                                                                                                                                                                                                                                                                                                                                                                                                                                                                                                                                                                                                                                                                                                                                                                                                                                                                                                                                                                                                                                                                                             |                                                                   | OPSYSTEM W/ A                   |                                           | M OIL CONSERVATION                                                         |  |
| io indicatomed distributes,                                                                                                                                                                                                                                                                                                                                                                                                                                                                                                                                                                                                                                                                                                                                                                                                                                                                                                                                                                                                                                                                                                                                                                                                                                                                                                                                                                                                                                                                                                                                                                                                                                                                                                                                                                                                                                                                                                                                                                                                                                                                                                    | i sit deb Ress 13.13.17.                                          |                                 | B 23                                      | ARTESIA DISTRICT                                                           |  |
| Spud Date:                                                                                                                                                                                                                                                                                                                                                                                                                                                                                                                                                                                                                                                                                                                                                                                                                                                                                                                                                                                                                                                                                                                                                                                                                                                                                                                                                                                                                                                                                                                                                                                                                                                                                                                                                                                                                                                                                                                                                                                                                                                                                                                     | Rig Release Da                                                    | te                              |                                           | JUN <b>1</b> 1 2015                                                        |  |
|                                                                                                                                                                                                                                                                                                                                                                                                                                                                                                                                                                                                                                                                                                                                                                                                                                                                                                                                                                                                                                                                                                                                                                                                                                                                                                                                                                                                                                                                                                                                                                                                                                                                                                                                                                                                                                                                                                                                                                                                                                                                                                                                |                                                                   | ,                               |                                           |                                                                            |  |
| well bore must be                                                                                                                                                                                                                                                                                                                                                                                                                                                                                                                                                                                                                                                                                                                                                                                                                                                                                                                                                                                                                                                                                                                                                                                                                                                                                                                                                                                                                                                                                                                                                                                                                                                                                                                                                                                                                                                                                                                                                                                                                                                                                                              | 7 11 1                                                            | 10/2016                         | ,                                         | RECEIVED                                                                   |  |
| I hereby certify that the information                                                                                                                                                                                                                                                                                                                                                                                                                                                                                                                                                                                                                                                                                                                                                                                                                                                                                                                                                                                                                                                                                                                                                                                                                                                                                                                                                                                                                                                                                                                                                                                                                                                                                                                                                                                                                                                                                                                                                                                                                                                                                          | above is true and complete to the be                              | est of my knowledge             | e and belief.                             |                                                                            |  |
|                                                                                                                                                                                                                                                                                                                                                                                                                                                                                                                                                                                                                                                                                                                                                                                                                                                                                                                                                                                                                                                                                                                                                                                                                                                                                                                                                                                                                                                                                                                                                                                                                                                                                                                                                                                                                                                                                                                                                                                                                                                                                                                                | 1 50                                                              |                                 |                                           |                                                                            |  |
| SIGNATURE COLOR                                                                                                                                                                                                                                                                                                                                                                                                                                                                                                                                                                                                                                                                                                                                                                                                                                                                                                                                                                                                                                                                                                                                                                                                                                                                                                                                                                                                                                                                                                                                                                                                                                                                                                                                                                                                                                                                                                                                                                                                                                                                                                                | TITLE: AGE                                                        | NT                              | DATE                                      | : 06/09/15                                                                 |  |
| Type or print name: DAVID A. EY                                                                                                                                                                                                                                                                                                                                                                                                                                                                                                                                                                                                                                                                                                                                                                                                                                                                                                                                                                                                                                                                                                                                                                                                                                                                                                                                                                                                                                                                                                                                                                                                                                                                                                                                                                                                                                                                                                                                                                                                                                                                                                | LER E-mail address: DEY                                           | LER@MILAGRO                     | -RES COM PHON                             | E: 432.687.3033                                                            |  |
| For State Use Only                                                                                                                                                                                                                                                                                                                                                                                                                                                                                                                                                                                                                                                                                                                                                                                                                                                                                                                                                                                                                                                                                                                                                                                                                                                                                                                                                                                                                                                                                                                                                                                                                                                                                                                                                                                                                                                                                                                                                                                                                                                                                                             |                                                                   |                                 | I HON                                     |                                                                            |  |
| APPROVED BY:                                                                                                                                                                                                                                                                                                                                                                                                                                                                                                                                                                                                                                                                                                                                                                                                                                                                                                                                                                                                                                                                                                                                                                                                                                                                                                                                                                                                                                                                                                                                                                                                                                                                                                                                                                                                                                                                                                                                                                                                                                                                                                                   | TITLE DOS                                                         | -Haler                          | 16 DATE                                   | 7/30/20V5                                                                  |  |
| Conditions of Approval (if any):                                                                                                                                                                                                                                                                                                                                                                                                                                                                                                                                                                                                                                                                                                                                                                                                                                                                                                                                                                                                                                                                                                                                                                                                                                                                                                                                                                                                                                                                                                                                                                                                                                                                                                                                                                                                                                                                                                                                                                                                                                                                                               | See Attached con                                                  |                                 | DATE                                      |                                                                            |  |
|                                                                                                                                                                                                                                                                                                                                                                                                                                                                                                                                                                                                                                                                                                                                                                                                                                                                                                                                                                                                                                                                                                                                                                                                                                                                                                                                                                                                                                                                                                                                                                                                                                                                                                                                                                                                                                                                                                                                                                                                                                                                                                                                | XXX ITTAL NOW CON                                                 | au )                            |                                           |                                                                            |  |