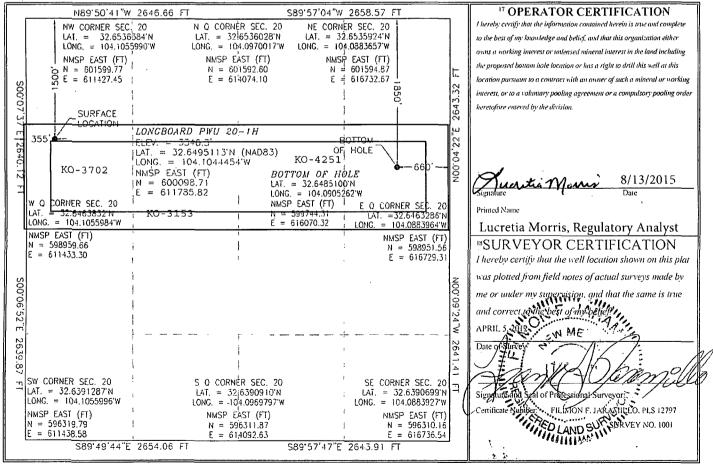

## WELL LOCATION AND ACREAGE DEDICATION PLAT

| API Number<br>30-015-40025 | <sup>2</sup> Pool Code<br><b>97913</b> | Pool Name<br>WC G-06 S2530020; Bone Spring |        |  |  |
|----------------------------|----------------------------------------|--------------------------------------------|--------|--|--|
| <sup>2</sup> Property Code | 5 Property                             | <sup>5</sup> Property Name                 |        |  |  |
| 39110                      | LONGBOAR                               | 1H                                         |        |  |  |
| OGRID No.                  | 8 Operator                             | <sup>9</sup> Elevation                     |        |  |  |
| 6137                       | DEVON ENERGY PRODUC                    | CTION COMPANY, L.P.                        | 3340.3 |  |  |

10 Surface Location

| E                | 20     | 19 S     | 29 E  | Lot Idn  | Feet from the | North/South line NORTH | Feet from the 355 | East/West line WEST | County<br>EDDY |
|------------------|--------|----------|-------|----------|---------------|------------------------|-------------------|---------------------|----------------|
|                  |        |          | " Bo  | ttom Hol | e Location II | Different Fror         | n Surface         |                     |                |
| UL or lot no. Se | ection | Township | Range | Lot Idn  | Feet from the | North/South line       | Feet from the     | East/West line      | County         |
| Н                | 20     | 19 S     | 29 E  |          | 1850          | NORTH                  | 660               | EAST                | EDDY           |

No allowable will be assigned to this completion until all interests have been consolidated or a non-standard unit has been approved by the division.

Project Area:

Producing Area: