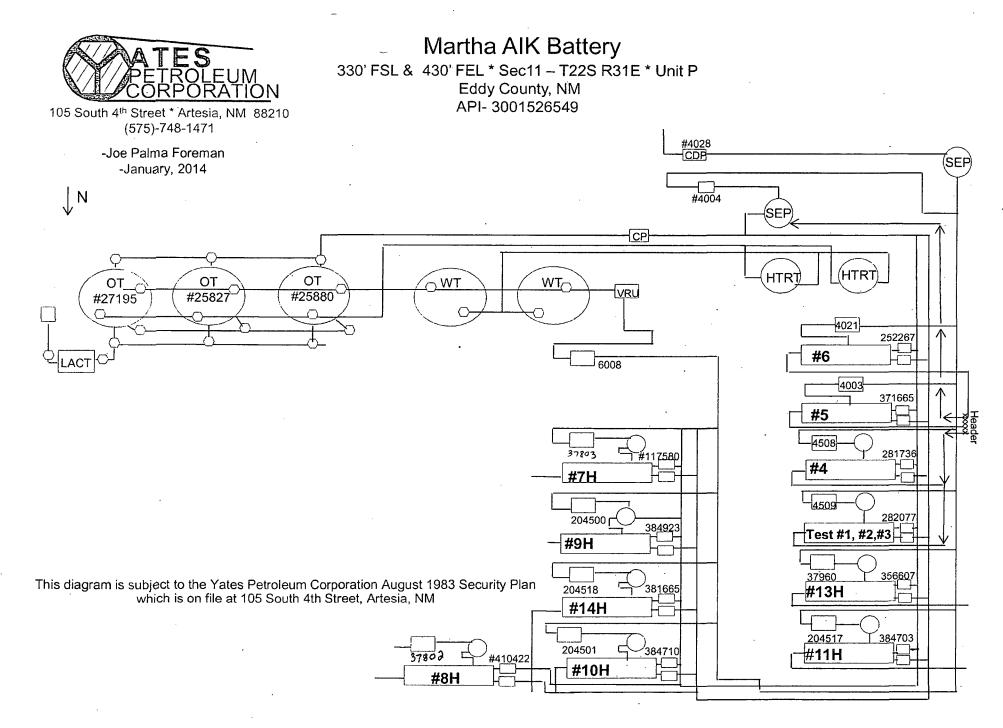

# **Oil Measurement**

All of the wells with the exception of #1, 2, & 3, which utilize a single well test separator(common ownership), will be equipped with continuous meter separators for oil production prior to oil being commingled for sales at the Martha AIK Federal #1. Total sales/production will be allocated back to each individual well using the metered (daily well tests) volumes and periodic tests. Metered volumes will be compared to total battery volumes daily and monthly for accuracy. Any vapor recovery gas shall be included in this application.

# Gas Measurement

All of the wells with the exception of #1, 2, and 3 which utilize a single well test separator (common ownership) will be equipped with allocation meters for gas prior to commingle. The BLM point of measurement for this commingled production is at the Agave CDP meter # 4028 located on the Martha Battery.

NOTE- wells #1-3 each periodically produce separately through the test separator for allocation purposes.

The purpose of the Surface/lease Commingle of production is in the interest of conservation, the reduction of environmental impact area, and overall emissions. It will not result in reduced royalty or improper measurement of production. Without approval for utilizing existing batteries on adjacent leases, it will become necessary to build separate facilities for each well.

## **Oil Measurement**

All of the wells with the exception of #1, 2, & 3, which utilize a single well test separator(common ownership), will be equipped with continuous meter separators for oil production prior to oil being commingled for sales at the Martha AIK Federal #1. Total sales/production will be allocated back to each individual well using the metered (daily well tests) volumes and periodic tests. Metered volumes will be compared to total battery volumes daily and monthly for accuracy.

# Gas Measurement

All of the wells with the exception of #1, 2, and 3 which utilize a single well test separator (common ownership) will be equipped with allocation meters, for gas, prior to commingle. The BLM point of measurement for this commingled production is at the Agave CDP meter # 4028 located on the Martha Battery.

NOTE- wells #1-3 each periodically produce separately through the test separator for allocation purposes.

The purpose of the Surface/lease Commingle of production is in the interest of conservation, economic feasibility, the reduction of environmental impact area, and overall emissions. It will not result in reduced royalty or improper measurement of production. Without approval for utilizing existing batteries on adjacent leases, it will become necessary to build separate facilities for each well.