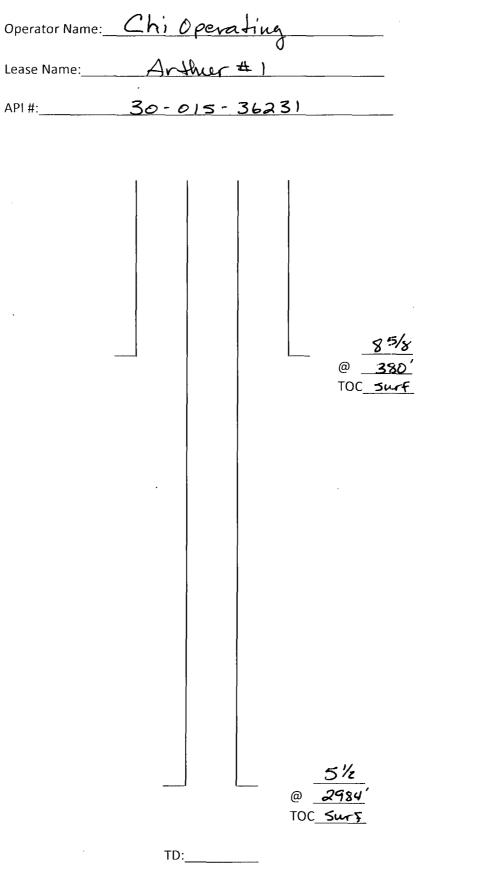

| Q . | Submit I Copy To Appropriate DistrictState of New MexicoOfficeEnergy, Minerals and Natural Resources                                                                                                                                                                                                                                                                                                                                                                                                                                                                                                                                                                                                                                                                                                                                                                                                                                                                                                                                                                                                                                                                                                                                                                                                                                                                                                                                                                                                                                                                                                                                                                                                                                                                                                                                                                                                                                                                                                                                                 | Form C-103<br>Revised July 18, 2013   |
|-----|------------------------------------------------------------------------------------------------------------------------------------------------------------------------------------------------------------------------------------------------------------------------------------------------------------------------------------------------------------------------------------------------------------------------------------------------------------------------------------------------------------------------------------------------------------------------------------------------------------------------------------------------------------------------------------------------------------------------------------------------------------------------------------------------------------------------------------------------------------------------------------------------------------------------------------------------------------------------------------------------------------------------------------------------------------------------------------------------------------------------------------------------------------------------------------------------------------------------------------------------------------------------------------------------------------------------------------------------------------------------------------------------------------------------------------------------------------------------------------------------------------------------------------------------------------------------------------------------------------------------------------------------------------------------------------------------------------------------------------------------------------------------------------------------------------------------------------------------------------------------------------------------------------------------------------------------------------------------------------------------------------------------------------------------------|---------------------------------------|
|     | 1625 N. French Dr., Hobbs, NM 88240                                                                                                                                                                                                                                                                                                                                                                                                                                                                                                                                                                                                                                                                                                                                                                                                                                                                                                                                                                                                                                                                                                                                                                                                                                                                                                                                                                                                                                                                                                                                                                                                                                                                                                                                                                                                                                                                                                                                                                                                                  | WELL API NO.                          |
|     | District II – (575) 748-1283<br>811 S. First St. Arlesia, NM 88210 OIL CONSERVATION DIVISION                                                                                                                                                                                                                                                                                                                                                                                                                                                                                                                                                                                                                                                                                                                                                                                                                                                                                                                                                                                                                                                                                                                                                                                                                                                                                                                                                                                                                                                                                                                                                                                                                                                                                                                                                                                                                                                                                                                                                         | 30-015-36231                          |
|     | 811 S. First St., Artesia, NM 88210OIL CONSERVATION DIVISIONDistrict III – (505) 334-61781220 South St. Francis Dr.                                                                                                                                                                                                                                                                                                                                                                                                                                                                                                                                                                                                                                                                                                                                                                                                                                                                                                                                                                                                                                                                                                                                                                                                                                                                                                                                                                                                                                                                                                                                                                                                                                                                                                                                                                                                                                                                                                                                  | 5. Indicate Type of Lease             |
|     | 1000 Rio Brazos Rd., Aztec, NM 87410                                                                                                                                                                                                                                                                                                                                                                                                                                                                                                                                                                                                                                                                                                                                                                                                                                                                                                                                                                                                                                                                                                                                                                                                                                                                                                                                                                                                                                                                                                                                                                                                                                                                                                                                                                                                                                                                                                                                                                                                                 | STATE FEE S                           |
|     | 1220 S. St. Francis Dr., Santa Fe, NM                                                                                                                                                                                                                                                                                                                                                                                                                                                                                                                                                                                                                                                                                                                                                                                                                                                                                                                                                                                                                                                                                                                                                                                                                                                                                                                                                                                                                                                                                                                                                                                                                                                                                                                                                                                                                                                                                                                                                                                                                | 6. State Oil & Gas Lease No.          |
|     | 87505<br>SUNDRY NOTICES AND REPORTS ON WELLS                                                                                                                                                                                                                                                                                                                                                                                                                                                                                                                                                                                                                                                                                                                                                                                                                                                                                                                                                                                                                                                                                                                                                                                                                                                                                                                                                                                                                                                                                                                                                                                                                                                                                                                                                                                                                                                                                                                                                                                                         | 7. Lease Name or Unit Agreement Name  |
|     | (DO NOT USE THIS FORM FOR PROPOSALS TO DRILL OR TO DEEPEN OR PLUG BACK TO A                                                                                                                                                                                                                                                                                                                                                                                                                                                                                                                                                                                                                                                                                                                                                                                                                                                                                                                                                                                                                                                                                                                                                                                                                                                                                                                                                                                                                                                                                                                                                                                                                                                                                                                                                                                                                                                                                                                                                                          | Arthur                                |
|     | DIFFERENT RESERVOIR. USE "APPLICATION FOR PERMIT" (FORM C-101) FOR SUCH                                                                                                                                                                                                                                                                                                                                                                                                                                                                                                                                                                                                                                                                                                                                                                                                                                                                                                                                                                                                                                                                                                                                                                                                                                                                                                                                                                                                                                                                                                                                                                                                                                                                                                                                                                                                                                                                                                                                                                              | 8. Well Number                        |
|     | PROPOSALS.) 1. Type of Well: Oil Well 🖾 Gas Well 🗌 Other                                                                                                                                                                                                                                                                                                                                                                                                                                                                                                                                                                                                                                                                                                                                                                                                                                                                                                                                                                                                                                                                                                                                                                                                                                                                                                                                                                                                                                                                                                                                                                                                                                                                                                                                                                                                                                                                                                                                                                                             | 1                                     |
|     | 2. Name of Operator                                                                                                                                                                                                                                                                                                                                                                                                                                                                                                                                                                                                                                                                                                                                                                                                                                                                                                                                                                                                                                                                                                                                                                                                                                                                                                                                                                                                                                                                                                                                                                                                                                                                                                                                                                                                                                                                                                                                                                                                                                  | 9. OGRID Number                       |
|     | Chi Operating, Inc.                                                                                                                                                                                                                                                                                                                                                                                                                                                                                                                                                                                                                                                                                                                                                                                                                                                                                                                                                                                                                                                                                                                                                                                                                                                                                                                                                                                                                                                                                                                                                                                                                                                                                                                                                                                                                                                                                                                                                                                                                                  | 004378                                |
|     | 3. Address of Operator                                                                                                                                                                                                                                                                                                                                                                                                                                                                                                                                                                                                                                                                                                                                                                                                                                                                                                                                                                                                                                                                                                                                                                                                                                                                                                                                                                                                                                                                                                                                                                                                                                                                                                                                                                                                                                                                                                                                                                                                                               | 10. Pool name or Wildcat              |
|     | P.O. Box 1799 Midland, TX 79702                                                                                                                                                                                                                                                                                                                                                                                                                                                                                                                                                                                                                                                                                                                                                                                                                                                                                                                                                                                                                                                                                                                                                                                                                                                                                                                                                                                                                                                                                                                                                                                                                                                                                                                                                                                                                                                                                                                                                                                                                      | Carlsbad, South Delaware              |
|     | 4. Well Location                                                                                                                                                                                                                                                                                                                                                                                                                                                                                                                                                                                                                                                                                                                                                                                                                                                                                                                                                                                                                                                                                                                                                                                                                                                                                                                                                                                                                                                                                                                                                                                                                                                                                                                                                                                                                                                                                                                                                                                                                                     | · ·                                   |
|     | Unit Letter F : 1980 feet from the North line and                                                                                                                                                                                                                                                                                                                                                                                                                                                                                                                                                                                                                                                                                                                                                                                                                                                                                                                                                                                                                                                                                                                                                                                                                                                                                                                                                                                                                                                                                                                                                                                                                                                                                                                                                                                                                                                                                                                                                                                                    | 1650 feet from the West line          |
|     | Section 30 Township 22-S Range 27-E                                                                                                                                                                                                                                                                                                                                                                                                                                                                                                                                                                                                                                                                                                                                                                                                                                                                                                                                                                                                                                                                                                                                                                                                                                                                                                                                                                                                                                                                                                                                                                                                                                                                                                                                                                                                                                                                                                                                                                                                                  | NMPM County Eddy                      |
|     | 11. Elevation (Show whether DR, RKB, RT, GR, etc.                                                                                                                                                                                                                                                                                                                                                                                                                                                                                                                                                                                                                                                                                                                                                                                                                                                                                                                                                                                                                                                                                                                                                                                                                                                                                                                                                                                                                                                                                                                                                                                                                                                                                                                                                                                                                                                                                                                                                                                                    | · · · · · · · · · · · · · · · · · · · |
|     | 3185' GL                                                                                                                                                                                                                                                                                                                                                                                                                                                                                                                                                                                                                                                                                                                                                                                                                                                                                                                                                                                                                                                                                                                                                                                                                                                                                                                                                                                                                                                                                                                                                                                                                                                                                                                                                                                                                                                                                                                                                                                                                                             |                                       |
|     |                                                                                                                                                                                                                                                                                                                                                                                                                                                                                                                                                                                                                                                                                                                                                                                                                                                                                                                                                                                                                                                                                                                                                                                                                                                                                                                                                                                                                                                                                                                                                                                                                                                                                                                                                                                                                                                                                                                                                                                                                                                      | · · · · · ·                           |
|     | 12. Check Appropriate Box to Indicate Nature of Notice,                                                                                                                                                                                                                                                                                                                                                                                                                                                                                                                                                                                                                                                                                                                                                                                                                                                                                                                                                                                                                                                                                                                                                                                                                                                                                                                                                                                                                                                                                                                                                                                                                                                                                                                                                                                                                                                                                                                                                                                              | Report or Other Data                  |
|     | NOTICE OF INTENTION TO: SUE                                                                                                                                                                                                                                                                                                                                                                                                                                                                                                                                                                                                                                                                                                                                                                                                                                                                                                                                                                                                                                                                                                                                                                                                                                                                                                                                                                                                                                                                                                                                                                                                                                                                                                                                                                                                                                                                                                                                                                                                                          | SEQUENT REPORT OF:                    |
|     | PERFORM REMEDIAL WORK I PLUG AND ABANDON REMEDIAL WOR                                                                                                                                                                                                                                                                                                                                                                                                                                                                                                                                                                                                                                                                                                                                                                                                                                                                                                                                                                                                                                                                                                                                                                                                                                                                                                                                                                                                                                                                                                                                                                                                                                                                                                                                                                                                                                                                                                                                                                                                |                                       |
|     | TEMPORARILY ABANDON CHANGE PLANS COMMENCE DR                                                                                                                                                                                                                                                                                                                                                                                                                                                                                                                                                                                                                                                                                                                                                                                                                                                                                                                                                                                                                                                                                                                                                                                                                                                                                                                                                                                                                                                                                                                                                                                                                                                                                                                                                                                                                                                                                                                                                                                                         | ILLING OPNS P AND A                   |
|     | PULL OR ALTER CASING                                                                                                                                                                                                                                                                                                                                                                                                                                                                                                                                                                                                                                                                                                                                                                                                                                                                                                                                                                                                                                                                                                                                                                                                                                                                                                                                                                                                                                                                                                                                                                                                                                                                                                                                                                                                                                                                                                                                                                                                                                 | ІТ ЈОВ 🗌                              |
|     |                                                                                                                                                                                                                                                                                                                                                                                                                                                                                                                                                                                                                                                                                                                                                                                                                                                                                                                                                                                                                                                                                                                                                                                                                                                                                                                                                                                                                                                                                                                                                                                                                                                                                                                                                                                                                                                                                                                                                                                                                                                      |                                       |
|     |                                                                                                                                                                                                                                                                                                                                                                                                                                                                                                                                                                                                                                                                                                                                                                                                                                                                                                                                                                                                                                                                                                                                                                                                                                                                                                                                                                                                                                                                                                                                                                                                                                                                                                                                                                                                                                                                                                                                                                                                                                                      |                                       |
|     | OTHER: OTHER:                                                                                                                                                                                                                                                                                                                                                                                                                                                                                                                                                                                                                                                                                                                                                                                                                                                                                                                                                                                                                                                                                                                                                                                                                                                                                                                                                                                                                                                                                                                                                                                                                                                                                                                                                                                                                                                                                                                                                                                                                                        |                                       |
|     | 13. Describe proposed or completed operations. (Clearly state all pertinent details, ar<br>of starting any proposed work). SEE RULE 19.15.7.14 NMAC. For Multiple Co<br>proposed completion or recompletion.<br>MIRU. ND WH, NU BOP. POOH w/ Prod Equip                                                                                                                                                                                                                                                                                                                                                                                                                                                                                                                                                                                                                                                                                                                                                                                                                                                                                                                                                                                                                                                                                                                                                                                                                                                                                                                                                                                                                                                                                                                                                                                                                                                                                                                                                                                              |                                       |
|     | RIH WL – Set CIBP @ 2,800'. Circ hole w/ MLF. Cap w/ 25                                                                                                                                                                                                                                                                                                                                                                                                                                                                                                                                                                                                                                                                                                                                                                                                                                                                                                                                                                                                                                                                                                                                                                                                                                                                                                                                                                                                                                                                                                                                                                                                                                                                                                                                                                                                                                                                                                                                                                                              |                                       |
|     | Spot 25sx cmt @ 1,600' – 1,500'. WOC-Tag                                                                                                                                                                                                                                                                                                                                                                                                                                                                                                                                                                                                                                                                                                                                                                                                                                                                                                                                                                                                                                                                                                                                                                                                                                                                                                                                                                                                                                                                                                                                                                                                                                                                                                                                                                                                                                                                                                                                                                                                             | NM OIL CONSERVATION                   |
|     | Spot 40sx cmt @ 430' – 280'. WOC-Tag                                                                                                                                                                                                                                                                                                                                                                                                                                                                                                                                                                                                                                                                                                                                                                                                                                                                                                                                                                                                                                                                                                                                                                                                                                                                                                                                                                                                                                                                                                                                                                                                                                                                                                                                                                                                                                                                                                                                                                                                                 | ARTESIA DISTRICT                      |
|     | Spot 20sx cmt @ 60' – 3'.                                                                                                                                                                                                                                                                                                                                                                                                                                                                                                                                                                                                                                                                                                                                                                                                                                                                                                                                                                                                                                                                                                                                                                                                                                                                                                                                                                                                                                                                                                                                                                                                                                                                                                                                                                                                                                                                                                                                                                                                                            |                                       |
|     | POOH. Fill wellbore. Verify cmt @ surface in all annuli                                                                                                                                                                                                                                                                                                                                                                                                                                                                                                                                                                                                                                                                                                                                                                                                                                                                                                                                                                                                                                                                                                                                                                                                                                                                                                                                                                                                                                                                                                                                                                                                                                                                                                                                                                                                                                                                                                                                                                                              | SEP 17 2015                           |
|     | Approved for plugging of well bore only.<br>Liability under bond is retained pending r<br>of C-103 (Subsequent Report of Well Plug<br>which may be found at OCD Web Page un<br>Forms, www.cmnrd.state.nm.us/oed.                                                                                                                                                                                                                                                                                                                                                                                                                                                                                                                                                                                                                                                                                                                                                                                                                                                                                                                                                                                                                                                                                                                                                                                                                                                                                                                                                                                                                                                                                                                                                                                                                                                                                                                                                                                                                                     | ing)                                  |
| 1   | **A closed-loop system will be used for all fluids from this wellbore and disposed                                                                                                                                                                                                                                                                                                                                                                                                                                                                                                                                                                                                                                                                                                                                                                                                                                                                                                                                                                                                                                                                                                                                                                                                                                                                                                                                                                                                                                                                                                                                                                                                                                                                                                                                                                                                                                                                                                                                                                   | of required by OCD Rule 19.15.17**    |
|     |                                                                                                                                                                                                                                                                                                                                                                                                                                                                                                                                                                                                                                                                                                                                                                                                                                                                                                                                                                                                                                                                                                                                                                                                                                                                                                                                                                                                                                                                                                                                                                                                                                                                                                                                                                                                                                                                                                                                                                                                                                                      |                                       |
|     |                                                                                                                                                                                                                                                                                                                                                                                                                                                                                                                                                                                                                                                                                                                                                                                                                                                                                                                                                                                                                                                                                                                                                                                                                                                                                                                                                                                                                                                                                                                                                                                                                                                                                                                                                                                                                                                                                                                                                                                                                                                      |                                       |
|     | Spud Date: Rig Release Date:                                                                                                                                                                                                                                                                                                                                                                                                                                                                                                                                                                                                                                                                                                                                                                                                                                                                                                                                                                                                                                                                                                                                                                                                                                                                                                                                                                                                                                                                                                                                                                                                                                                                                                                                                                                                                                                                                                                                                                                                                         |                                       |
|     | 11 Province Daille and B. Alasta                                                                                                                                                                                                                                                                                                                                                                                                                                                                                                                                                                                                                                                                                                                                                                                                                                                                                                                                                                                                                                                                                                                                                                                                                                                                                                                                                                                                                                                                                                                                                                                                                                                                                                                                                                                                                                                                                                                                                                                                                     |                                       |
|     | Well DOLL MUST BE PWSGED BY 7/23/2                                                                                                                                                                                                                                                                                                                                                                                                                                                                                                                                                                                                                                                                                                                                                                                                                                                                                                                                                                                                                                                                                                                                                                                                                                                                                                                                                                                                                                                                                                                                                                                                                                                                                                                                                                                                                                                                                                                                                                                                                   | 010                                   |
|     | I hereby certify that the information above is true and complete to the best of my knowledge                                                                                                                                                                                                                                                                                                                                                                                                                                                                                                                                                                                                                                                                                                                                                                                                                                                                                                                                                                                                                                                                                                                                                                                                                                                                                                                                                                                                                                                                                                                                                                                                                                                                                                                                                                                                                                                                                                                                                         | ge and belief.                        |
|     | SIGNATURE                                                                                                                                                                                                                                                                                                                                                                                                                                                                                                                                                                                                                                                                                                                                                                                                                                                                                                                                                                                                                                                                                                                                                                                                                                                                                                                                                                                                                                                                                                                                                                                                                                                                                                                                                                                                                                                                                                                                                                                                                                            | ervices DATE9/15/15                   |
|     |                                                                                                                                                                                                                                                                                                                                                                                                                                                                                                                                                                                                                                                                                                                                                                                                                                                                                                                                                                                                                                                                                                                                                                                                                                                                                                                                                                                                                                                                                                                                                                                                                                                                                                                                                                                                                                                                                                                                                                                                                                                      | · · · · · · · · · · · · · · · · · · · |
|     | Type or print name    Greg Bryant    E-mail address:      For State Use Only    Image: Construction of the second sec | PHONE: <b>432-563-3355</b>            |
|     | All rolla Dr- Hranill                                                                                                                                                                                                                                                                                                                                                                                                                                                                                                                                                                                                                                                                                                                                                                                                                                                                                                                                                                                                                                                                                                                                                                                                                                                                                                                                                                                                                                                                                                                                                                                                                                                                                                                                                                                                                                                                                                                                                                                                                                | V(C) alathan                          |
|     | APPROVED BY: (// COULD TITLE / ST / CHART                                                                                                                                                                                                                                                                                                                                                                                                                                                                                                                                                                                                                                                                                                                                                                                                                                                                                                                                                                                                                                                                                                                                                                                                                                                                                                                                                                                                                                                                                                                                                                                                                                                                                                                                                                                                                                                                                                                                                                                                            | DATE 7/33/2015                        |