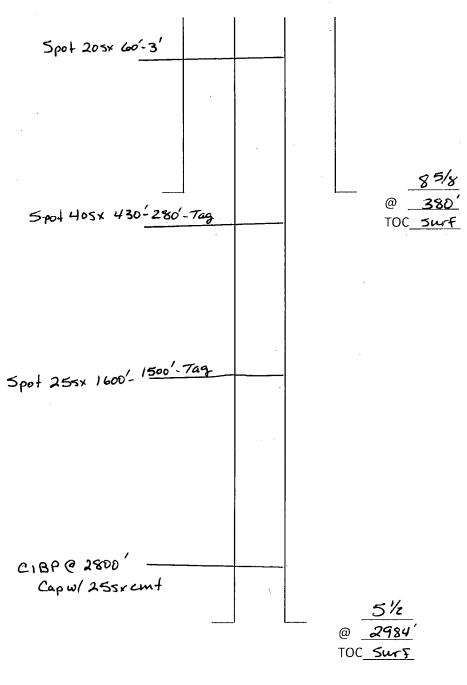

| Q . | Submit I Copy To Appropriate DistrictState of New MexicoOfficeEnergy, Minerals and Natural Resources                                                                                                                                                                                                                                                                                                                                                                                                                                                                                                                                                                                                                                                                                                                                                                                                                                                                                                                                                                                                                                                                                                                                                                                                                                                                                                                                                                                                                                                                                                                                                                                                                                                                                                                                                                                                                                                                                                                                                 | Form C-103<br>Revised July 18, 2013   |
|-----|------------------------------------------------------------------------------------------------------------------------------------------------------------------------------------------------------------------------------------------------------------------------------------------------------------------------------------------------------------------------------------------------------------------------------------------------------------------------------------------------------------------------------------------------------------------------------------------------------------------------------------------------------------------------------------------------------------------------------------------------------------------------------------------------------------------------------------------------------------------------------------------------------------------------------------------------------------------------------------------------------------------------------------------------------------------------------------------------------------------------------------------------------------------------------------------------------------------------------------------------------------------------------------------------------------------------------------------------------------------------------------------------------------------------------------------------------------------------------------------------------------------------------------------------------------------------------------------------------------------------------------------------------------------------------------------------------------------------------------------------------------------------------------------------------------------------------------------------------------------------------------------------------------------------------------------------------------------------------------------------------------------------------------------------------|---------------------------------------|
|     | 1625 N. French Dr., Hobbs, NM 88240                                                                                                                                                                                                                                                                                                                                                                                                                                                                                                                                                                                                                                                                                                                                                                                                                                                                                                                                                                                                                                                                                                                                                                                                                                                                                                                                                                                                                                                                                                                                                                                                                                                                                                                                                                                                                                                                                                                                                                                                                  | WELL API NO.                          |
|     | District II – (575) 748-1283<br>811 S. First St. Arlesia, NM 88210 OIL CONSERVATION DIVISION                                                                                                                                                                                                                                                                                                                                                                                                                                                                                                                                                                                                                                                                                                                                                                                                                                                                                                                                                                                                                                                                                                                                                                                                                                                                                                                                                                                                                                                                                                                                                                                                                                                                                                                                                                                                                                                                                                                                                         | 30-015-36231                          |
|     | 811 S. First St., Artesia, NM 88210OIL CONSERVATION DIVISIONDistrict III – (505) 334-61781220 South St. Francis Dr.                                                                                                                                                                                                                                                                                                                                                                                                                                                                                                                                                                                                                                                                                                                                                                                                                                                                                                                                                                                                                                                                                                                                                                                                                                                                                                                                                                                                                                                                                                                                                                                                                                                                                                                                                                                                                                                                                                                                  | 5. Indicate Type of Lease             |
|     | 1000 Rio Brazos Rd., Aztec, NM 87410                                                                                                                                                                                                                                                                                                                                                                                                                                                                                                                                                                                                                                                                                                                                                                                                                                                                                                                                                                                                                                                                                                                                                                                                                                                                                                                                                                                                                                                                                                                                                                                                                                                                                                                                                                                                                                                                                                                                                                                                                 | STATE FEE S                           |
|     | 1220 S. St. Francis Dr., Santa Fe, NM                                                                                                                                                                                                                                                                                                                                                                                                                                                                                                                                                                                                                                                                                                                                                                                                                                                                                                                                                                                                                                                                                                                                                                                                                                                                                                                                                                                                                                                                                                                                                                                                                                                                                                                                                                                                                                                                                                                                                                                                                | 6. State Oil & Gas Lease No.          |
|     | 87505<br>SUNDRY NOTICES AND REPORTS ON WELLS                                                                                                                                                                                                                                                                                                                                                                                                                                                                                                                                                                                                                                                                                                                                                                                                                                                                                                                                                                                                                                                                                                                                                                                                                                                                                                                                                                                                                                                                                                                                                                                                                                                                                                                                                                                                                                                                                                                                                                                                         | 7. Lease Name or Unit Agreement Name  |
|     | (DO NOT USE THIS FORM FOR PROPOSALS TO DRILL OR TO DEEPEN OR PLUG BACK TO A                                                                                                                                                                                                                                                                                                                                                                                                                                                                                                                                                                                                                                                                                                                                                                                                                                                                                                                                                                                                                                                                                                                                                                                                                                                                                                                                                                                                                                                                                                                                                                                                                                                                                                                                                                                                                                                                                                                                                                          | Arthur                                |
|     | DIFFERENT RESERVOIR. USE "APPLICATION FOR PERMIT" (FORM C-101) FOR SUCH                                                                                                                                                                                                                                                                                                                                                                                                                                                                                                                                                                                                                                                                                                                                                                                                                                                                                                                                                                                                                                                                                                                                                                                                                                                                                                                                                                                                                                                                                                                                                                                                                                                                                                                                                                                                                                                                                                                                                                              | 8. Well Number                        |
|     | PROPOSALS.) 1. Type of Well: Oil Well 🖾 Gas Well 🗌 Other                                                                                                                                                                                                                                                                                                                                                                                                                                                                                                                                                                                                                                                                                                                                                                                                                                                                                                                                                                                                                                                                                                                                                                                                                                                                                                                                                                                                                                                                                                                                                                                                                                                                                                                                                                                                                                                                                                                                                                                             | 1                                     |
|     | 2. Name of Operator                                                                                                                                                                                                                                                                                                                                                                                                                                                                                                                                                                                                                                                                                                                                                                                                                                                                                                                                                                                                                                                                                                                                                                                                                                                                                                                                                                                                                                                                                                                                                                                                                                                                                                                                                                                                                                                                                                                                                                                                                                  | 9. OGRID Number                       |
|     | Chi Operating, Inc.                                                                                                                                                                                                                                                                                                                                                                                                                                                                                                                                                                                                                                                                                                                                                                                                                                                                                                                                                                                                                                                                                                                                                                                                                                                                                                                                                                                                                                                                                                                                                                                                                                                                                                                                                                                                                                                                                                                                                                                                                                  | 004378                                |
|     | 3. Address of Operator                                                                                                                                                                                                                                                                                                                                                                                                                                                                                                                                                                                                                                                                                                                                                                                                                                                                                                                                                                                                                                                                                                                                                                                                                                                                                                                                                                                                                                                                                                                                                                                                                                                                                                                                                                                                                                                                                                                                                                                                                               | 10. Pool name or Wildcat              |
|     | P.O. Box 1799 Midland, TX 79702                                                                                                                                                                                                                                                                                                                                                                                                                                                                                                                                                                                                                                                                                                                                                                                                                                                                                                                                                                                                                                                                                                                                                                                                                                                                                                                                                                                                                                                                                                                                                                                                                                                                                                                                                                                                                                                                                                                                                                                                                      | Carlsbad, South Delaware              |
|     | 4. Well Location                                                                                                                                                                                                                                                                                                                                                                                                                                                                                                                                                                                                                                                                                                                                                                                                                                                                                                                                                                                                                                                                                                                                                                                                                                                                                                                                                                                                                                                                                                                                                                                                                                                                                                                                                                                                                                                                                                                                                                                                                                     | · ·                                   |
|     | Unit Letter F : 1980 feet from the North line and                                                                                                                                                                                                                                                                                                                                                                                                                                                                                                                                                                                                                                                                                                                                                                                                                                                                                                                                                                                                                                                                                                                                                                                                                                                                                                                                                                                                                                                                                                                                                                                                                                                                                                                                                                                                                                                                                                                                                                                                    | 1650 feet from the West line          |
|     | Section 30 Township 22-S Range 27-E                                                                                                                                                                                                                                                                                                                                                                                                                                                                                                                                                                                                                                                                                                                                                                                                                                                                                                                                                                                                                                                                                                                                                                                                                                                                                                                                                                                                                                                                                                                                                                                                                                                                                                                                                                                                                                                                                                                                                                                                                  | NMPM County Eddy                      |
|     | 11. Elevation (Show whether DR, RKB, RT, GR, etc.                                                                                                                                                                                                                                                                                                                                                                                                                                                                                                                                                                                                                                                                                                                                                                                                                                                                                                                                                                                                                                                                                                                                                                                                                                                                                                                                                                                                                                                                                                                                                                                                                                                                                                                                                                                                                                                                                                                                                                                                    | · · · · · · · · · · · · · · · · · · · |
|     | 3185' GL                                                                                                                                                                                                                                                                                                                                                                                                                                                                                                                                                                                                                                                                                                                                                                                                                                                                                                                                                                                                                                                                                                                                                                                                                                                                                                                                                                                                                                                                                                                                                                                                                                                                                                                                                                                                                                                                                                                                                                                                                                             |                                       |
|     |                                                                                                                                                                                                                                                                                                                                                                                                                                                                                                                                                                                                                                                                                                                                                                                                                                                                                                                                                                                                                                                                                                                                                                                                                                                                                                                                                                                                                                                                                                                                                                                                                                                                                                                                                                                                                                                                                                                                                                                                                                                      | · · · · · ·                           |
|     | 12. Check Appropriate Box to Indicate Nature of Notice,                                                                                                                                                                                                                                                                                                                                                                                                                                                                                                                                                                                                                                                                                                                                                                                                                                                                                                                                                                                                                                                                                                                                                                                                                                                                                                                                                                                                                                                                                                                                                                                                                                                                                                                                                                                                                                                                                                                                                                                              | Report or Other Data                  |
|     | NOTICE OF INTENTION TO: SUE                                                                                                                                                                                                                                                                                                                                                                                                                                                                                                                                                                                                                                                                                                                                                                                                                                                                                                                                                                                                                                                                                                                                                                                                                                                                                                                                                                                                                                                                                                                                                                                                                                                                                                                                                                                                                                                                                                                                                                                                                          | SEQUENT REPORT OF:                    |
|     | PERFORM REMEDIAL WORK I PLUG AND ABANDON REMEDIAL WOR                                                                                                                                                                                                                                                                                                                                                                                                                                                                                                                                                                                                                                                                                                                                                                                                                                                                                                                                                                                                                                                                                                                                                                                                                                                                                                                                                                                                                                                                                                                                                                                                                                                                                                                                                                                                                                                                                                                                                                                                |                                       |
|     | TEMPORARILY ABANDON CHANGE PLANS COMMENCE DR                                                                                                                                                                                                                                                                                                                                                                                                                                                                                                                                                                                                                                                                                                                                                                                                                                                                                                                                                                                                                                                                                                                                                                                                                                                                                                                                                                                                                                                                                                                                                                                                                                                                                                                                                                                                                                                                                                                                                                                                         | ILLING OPNS P AND A                   |
|     | PULL OR ALTER CASING                                                                                                                                                                                                                                                                                                                                                                                                                                                                                                                                                                                                                                                                                                                                                                                                                                                                                                                                                                                                                                                                                                                                                                                                                                                                                                                                                                                                                                                                                                                                                                                                                                                                                                                                                                                                                                                                                                                                                                                                                                 | ІТ ЈОВ 🗌                              |
|     |                                                                                                                                                                                                                                                                                                                                                                                                                                                                                                                                                                                                                                                                                                                                                                                                                                                                                                                                                                                                                                                                                                                                                                                                                                                                                                                                                                                                                                                                                                                                                                                                                                                                                                                                                                                                                                                                                                                                                                                                                                                      |                                       |
|     |                                                                                                                                                                                                                                                                                                                                                                                                                                                                                                                                                                                                                                                                                                                                                                                                                                                                                                                                                                                                                                                                                                                                                                                                                                                                                                                                                                                                                                                                                                                                                                                                                                                                                                                                                                                                                                                                                                                                                                                                                                                      |                                       |
|     | OTHER: OTHER:                                                                                                                                                                                                                                                                                                                                                                                                                                                                                                                                                                                                                                                                                                                                                                                                                                                                                                                                                                                                                                                                                                                                                                                                                                                                                                                                                                                                                                                                                                                                                                                                                                                                                                                                                                                                                                                                                                                                                                                                                                        |                                       |
|     | 13. Describe proposed or completed operations. (Clearly state all pertinent details, ar<br>of starting any proposed work). SEE RULE 19.15.7.14 NMAC. For Multiple Co<br>proposed completion or recompletion.<br>MIRU. ND WH, NU BOP. POOH w/ Prod Equip                                                                                                                                                                                                                                                                                                                                                                                                                                                                                                                                                                                                                                                                                                                                                                                                                                                                                                                                                                                                                                                                                                                                                                                                                                                                                                                                                                                                                                                                                                                                                                                                                                                                                                                                                                                              |                                       |
|     | RIH WL – Set CIBP @ 2,800'. Circ hole w/ MLF. Cap w/ 25                                                                                                                                                                                                                                                                                                                                                                                                                                                                                                                                                                                                                                                                                                                                                                                                                                                                                                                                                                                                                                                                                                                                                                                                                                                                                                                                                                                                                                                                                                                                                                                                                                                                                                                                                                                                                                                                                                                                                                                              |                                       |
|     | Spot 25sx cmt @ 1,600' – 1,500'. WOC-Tag                                                                                                                                                                                                                                                                                                                                                                                                                                                                                                                                                                                                                                                                                                                                                                                                                                                                                                                                                                                                                                                                                                                                                                                                                                                                                                                                                                                                                                                                                                                                                                                                                                                                                                                                                                                                                                                                                                                                                                                                             | NM OIL CONSERVATION                   |
|     | Spot 40sx cmt @ 430' – 280'. WOC-Tag                                                                                                                                                                                                                                                                                                                                                                                                                                                                                                                                                                                                                                                                                                                                                                                                                                                                                                                                                                                                                                                                                                                                                                                                                                                                                                                                                                                                                                                                                                                                                                                                                                                                                                                                                                                                                                                                                                                                                                                                                 | ARTESIA DISTRICT                      |
|     | Spot 20sx cmt @ 60' – 3'.                                                                                                                                                                                                                                                                                                                                                                                                                                                                                                                                                                                                                                                                                                                                                                                                                                                                                                                                                                                                                                                                                                                                                                                                                                                                                                                                                                                                                                                                                                                                                                                                                                                                                                                                                                                                                                                                                                                                                                                                                            |                                       |
|     | POOH. Fill wellbore. Verify cmt @ surface in all annuli                                                                                                                                                                                                                                                                                                                                                                                                                                                                                                                                                                                                                                                                                                                                                                                                                                                                                                                                                                                                                                                                                                                                                                                                                                                                                                                                                                                                                                                                                                                                                                                                                                                                                                                                                                                                                                                                                                                                                                                              | SEP 17 2015                           |
|     | Approved for plugging of well bore only.<br>Liability under bond is retained pending r<br>of C-103 (Subsequent Report of Well Plug<br>which may be found at OCD Web Page un<br>Forms, www.cmnrd.state.nm.us/oed.                                                                                                                                                                                                                                                                                                                                                                                                                                                                                                                                                                                                                                                                                                                                                                                                                                                                                                                                                                                                                                                                                                                                                                                                                                                                                                                                                                                                                                                                                                                                                                                                                                                                                                                                                                                                                                     | ing)                                  |
| 1   | **A closed-loop system will be used for all fluids from this wellbore and disposed                                                                                                                                                                                                                                                                                                                                                                                                                                                                                                                                                                                                                                                                                                                                                                                                                                                                                                                                                                                                                                                                                                                                                                                                                                                                                                                                                                                                                                                                                                                                                                                                                                                                                                                                                                                                                                                                                                                                                                   | of required by OCD Rule 19.15.17**    |
|     |                                                                                                                                                                                                                                                                                                                                                                                                                                                                                                                                                                                                                                                                                                                                                                                                                                                                                                                                                                                                                                                                                                                                                                                                                                                                                                                                                                                                                                                                                                                                                                                                                                                                                                                                                                                                                                                                                                                                                                                                                                                      |                                       |
|     |                                                                                                                                                                                                                                                                                                                                                                                                                                                                                                                                                                                                                                                                                                                                                                                                                                                                                                                                                                                                                                                                                                                                                                                                                                                                                                                                                                                                                                                                                                                                                                                                                                                                                                                                                                                                                                                                                                                                                                                                                                                      |                                       |
|     | Spud Date: Rig Release Date:                                                                                                                                                                                                                                                                                                                                                                                                                                                                                                                                                                                                                                                                                                                                                                                                                                                                                                                                                                                                                                                                                                                                                                                                                                                                                                                                                                                                                                                                                                                                                                                                                                                                                                                                                                                                                                                                                                                                                                                                                         |                                       |
|     | 11 Province Daille and B. Alasta                                                                                                                                                                                                                                                                                                                                                                                                                                                                                                                                                                                                                                                                                                                                                                                                                                                                                                                                                                                                                                                                                                                                                                                                                                                                                                                                                                                                                                                                                                                                                                                                                                                                                                                                                                                                                                                                                                                                                                                                                     |                                       |
|     | Well DOLL MUST BE PWSGED BY 7/23/2                                                                                                                                                                                                                                                                                                                                                                                                                                                                                                                                                                                                                                                                                                                                                                                                                                                                                                                                                                                                                                                                                                                                                                                                                                                                                                                                                                                                                                                                                                                                                                                                                                                                                                                                                                                                                                                                                                                                                                                                                   | 010                                   |
|     | I hereby certify that the information above is true and complete to the best of my knowledge                                                                                                                                                                                                                                                                                                                                                                                                                                                                                                                                                                                                                                                                                                                                                                                                                                                                                                                                                                                                                                                                                                                                                                                                                                                                                                                                                                                                                                                                                                                                                                                                                                                                                                                                                                                                                                                                                                                                                         | ge and belief.                        |
|     | SIGNATURE                                                                                                                                                                                                                                                                                                                                                                                                                                                                                                                                                                                                                                                                                                                                                                                                                                                                                                                                                                                                                                                                                                                                                                                                                                                                                                                                                                                                                                                                                                                                                                                                                                                                                                                                                                                                                                                                                                                                                                                                                                            | ervices DATE9/15/15                   |
|     |                                                                                                                                                                                                                                                                                                                                                                                                                                                                                                                                                                                                                                                                                                                                                                                                                                                                                                                                                                                                                                                                                                                                                                                                                                                                                                                                                                                                                                                                                                                                                                                                                                                                                                                                                                                                                                                                                                                                                                                                                                                      | · · · · · · · · · · · · · · · · · · · |
|     | Type or print name    Greg Bryant    E-mail address:      For State Use Only    Image: Construction of the second sec | PHONE: <b>432-563-3355</b>            |
|     | All rolla Dr- Hranill                                                                                                                                                                                                                                                                                                                                                                                                                                                                                                                                                                                                                                                                                                                                                                                                                                                                                                                                                                                                                                                                                                                                                                                                                                                                                                                                                                                                                                                                                                                                                                                                                                                                                                                                                                                                                                                                                                                                                                                                                                | V(C) alathan                          |
|     | APPROVED BY: (// COULD TITLE / ST / CHART                                                                                                                                                                                                                                                                                                                                                                                                                                                                                                                                                                                                                                                                                                                                                                                                                                                                                                                                                                                                                                                                                                                                                                                                                                                                                                                                                                                                                                                                                                                                                                                                                                                                                                                                                                                                                                                                                                                                                                                                            | DATE 7/33/2015                        |