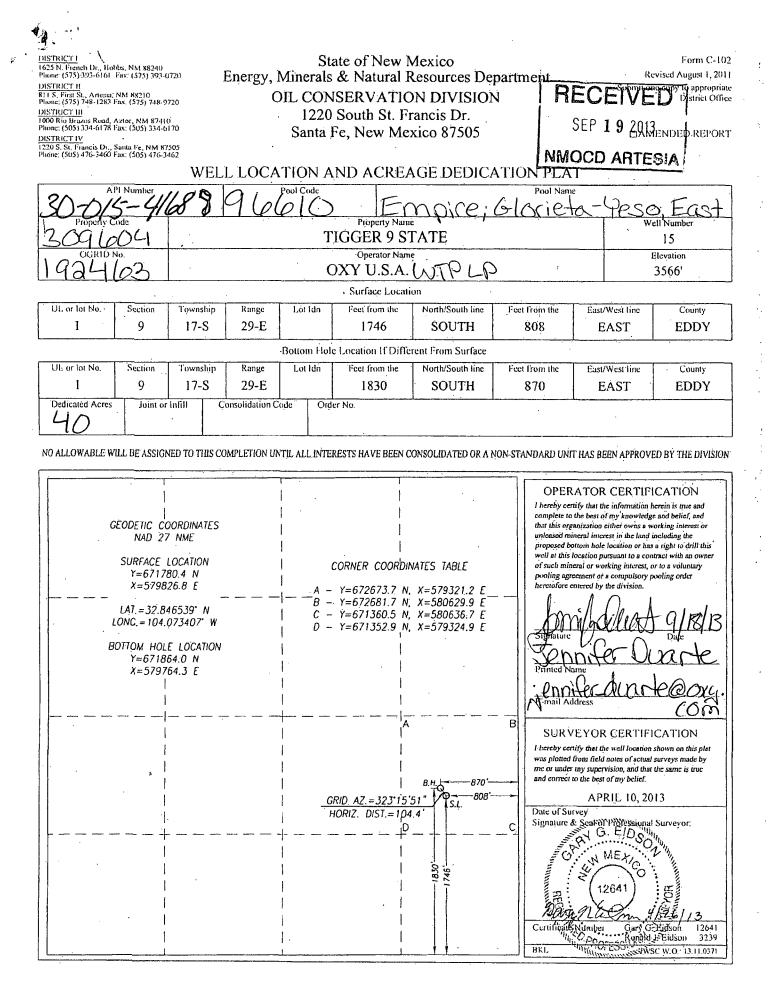

## State of New Mexico **Energy, Minerals and Natural Resources Oil Conservation Division** 1220 S. St Francis Dr. Santa Fe, NM 87505

|                                                                                                                |                                   |                                             |                                                          |                  |                |                    |                                   | 2. OGRID Number            |                                          |                       |                |  |
|----------------------------------------------------------------------------------------------------------------|-----------------------------------|---------------------------------------------|----------------------------------------------------------|------------------|----------------|--------------------|-----------------------------------|----------------------------|------------------------------------------|-----------------------|----------------|--|
| OXY UŞA WTP LİMITED PARTNERSHIP<br>PO Box 4294<br>Houşton, TX 77210                                            |                                   |                                             |                                                          |                  |                |                    |                                   | 3. AF                      | 192463.<br>3. API Number<br>30-015-41688 |                       |                |  |
|                                                                                                                |                                   |                                             |                                                          |                  |                |                    |                                   |                            |                                          |                       |                |  |
| 4. Property Code 5. Property Name <sup>5</sup><br>309604 TIGGER 9 STATE.                                       |                                   |                                             |                                                          |                  |                |                    |                                   |                            | 6. Well No.<br>015                       |                       |                |  |
|                                                                                                                |                                   |                                             |                                                          |                  | 7Su            | face Location      |                                   |                            |                                          |                       |                |  |
| UL - Lot                                                                                                       | Section<br>9                      | Township<br>17S                             |                                                          |                  | Lọt lớn<br>    | Feet From<br>1746  | N/S Line<br>S                     | Feet From<br>808           |                                          | E/W Line<br>É         | County<br>Eddy |  |
|                                                                                                                |                                   | • .                                         |                                                          |                  | 8. Proposed    | Bottom Hole Locat  | ón                                |                            |                                          |                       |                |  |
| UL - Lot                                                                                                       | Section<br>9                      | Township<br>17S                             | Range<br>2                                               | Lot Idn<br>29Ĕ I |                | Feet From<br>1830  | N/S Line<br>/S                    | Feet From<br>870           |                                          | E/W Line<br>E         | County<br>Eddy |  |
|                                                                                                                |                                   |                                             |                                                          | -                | 9. Po          | ol Information     |                                   |                            |                                          |                       |                |  |
| EMPIRE; GL                                                                                                     | ORIETA-YESO, E                    | AST                                         |                                                          |                  |                |                    |                                   | ······                     | 966,10                                   |                       |                |  |
|                                                                                                                |                                   |                                             |                                                          |                  | Additiona      | Well Information   |                                   |                            |                                          |                       |                |  |
| 11. Work Type 12. Well Type OIL                                                                                |                                   |                                             | 13. Cable/Rotary                                         |                  |                |                    |                                   | nd Level Elevation<br>3566 |                                          |                       |                |  |
| 16. Multiple 17. Próposed Dep                                                                                  |                                   |                                             | h                                                        |                  |                |                    |                                   | 19. Contractor 20. Spi     |                                          | pud Date<br>11/7/2014 |                |  |
| N 5500<br>Depth to Ground water                                                                                |                                   |                                             | Yeso Formation<br>Distance from nearest fresh water well |                  |                |                    | Distance to nearest surface water |                            |                                          | ater                  |                |  |
| and a second |                                   |                                             |                                                          |                  |                |                    |                                   |                            |                                          |                       |                |  |
| We will be                                                                                                     | using a closed-lo                 | oop system in lieu o                        | f lined pits                                             | 21               |                | ing and Cement P   | rònram                            |                            |                                          |                       |                |  |
| Туре                                                                                                           | ·Hole`Size                        | Casing Siz                                  |                                                          |                  |                |                    |                                   |                            | dis of Cement                            |                       | Estimated TOC  |  |
| *Surf                                                                                                          | 11                                | 8.625                                       |                                                          |                  | 24             |                    | 400                               |                            | 90                                       |                       | 0              |  |
| Prod                                                                                                           | 7.875                             | 5.5                                         | 5.5 17                                                   |                  |                |                    |                                   | 5500 0                     |                                          |                       |                |  |
|                                                                                                                |                                   |                                             |                                                          | Casi             | ng/Cement Pro  | grâm: Additional C | omments                           |                            |                                          |                       |                |  |
|                                                                                                                |                                   |                                             |                                                          | ź2               | . Próposed Blo | wout Prevention P  | ogram                             |                            |                                          |                       |                |  |
| Луре                                                                                                           |                                   |                                             |                                                          | Working Préssure |                |                    | Test Pressure                     |                            |                                          | Mar                   | nufacturer     |  |
| Annular                                                                                                        |                                   |                                             |                                                          | 3000             |                |                    | 2100                              |                            |                                          |                       |                |  |
| Double Ram                                                                                                     |                                   |                                             |                                                          | 3000             |                |                    | 3000                              |                            |                                          |                       |                |  |
| nowledge a                                                                                                     | and belief.<br>tify I have compli | rmation ĝiven above<br>ed with 19.15.14.9 ( |                                                          |                  | •              |                    | C                                 | XL CONSER                  | VATION                                   | DIVISION              |                |  |
|                                                                                                                |                                   |                                             |                                                          |                  |                |                    |                                   |                            |                                          |                       |                |  |
| Signature:                                                                                                     |                                   |                                             |                                                          |                  |                |                    |                                   |                            |                                          |                       |                |  |