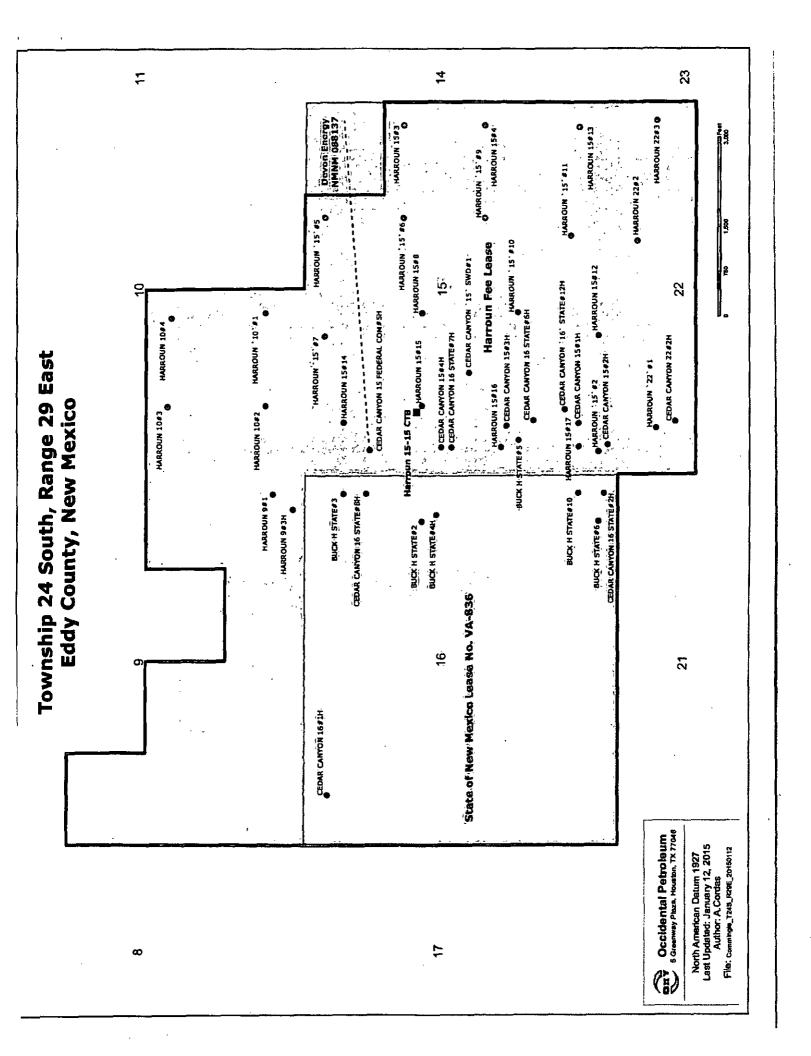

Form 3160-5 (August 2007)

OCD-ARTESIA

UNITED STATES DEPARTMENT OF THE INTERIOR BUREAU OF LAND MANAGEMENT

| FORM APPRO       | VED   |
|------------------|-------|
| OMB NO. 1004     | -0135 |
| Expires: Inly 31 | 2010  |