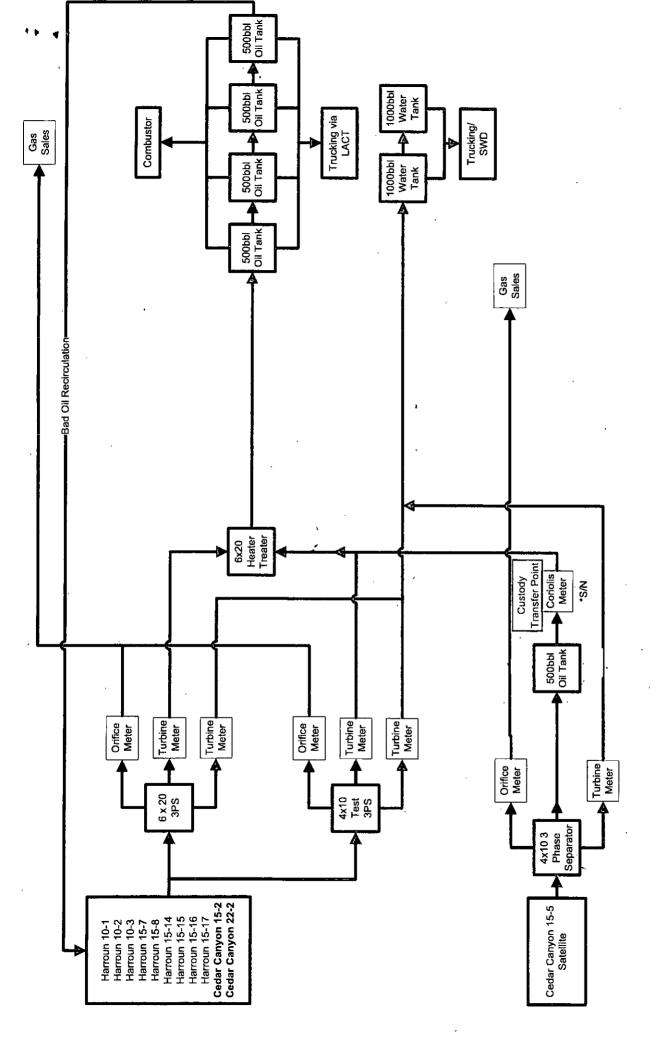

Form 3160-5 (August 2007)

OCD-ARTESIA

UNITED STATES DEPARTMENT OF THE INTERIOR BUREAU OF LAND MANAGEMENT

| FORM APPRO       | VED   |
|------------------|-------|
| OMB NO. 1004     | -0135 |
| Expires: Inly 31 | 2010  |