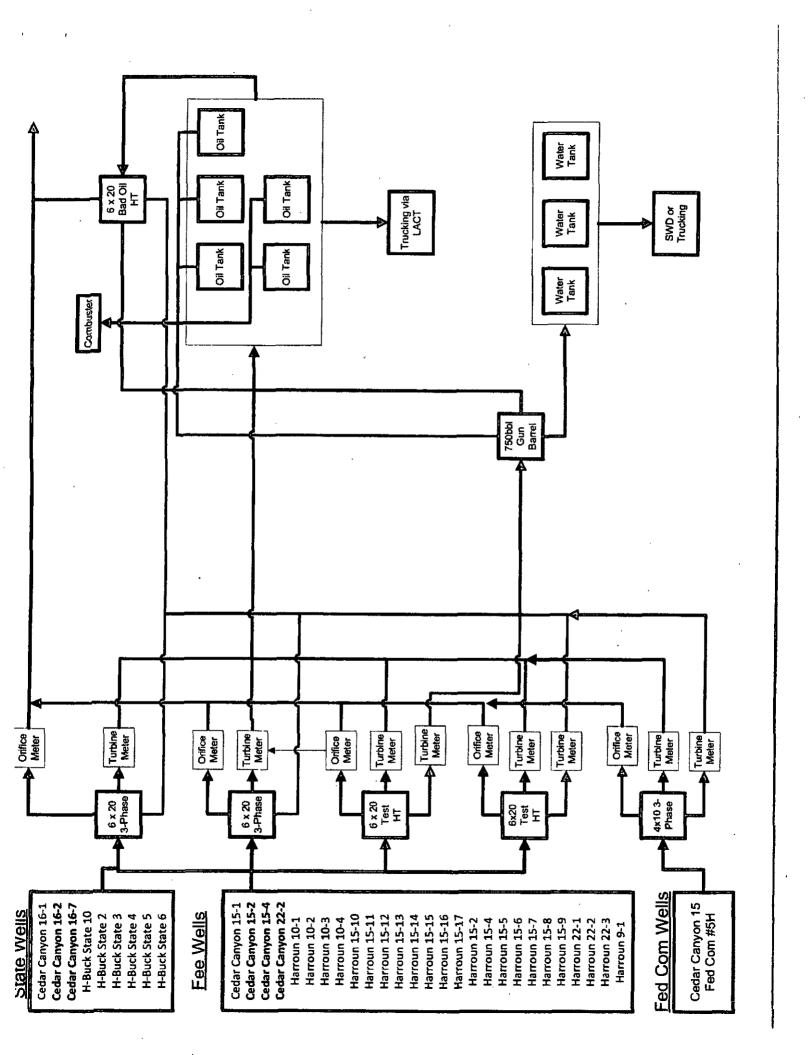

Form 3160-5 (August 2007)

OCD-ARTESIA

UNITED STATES DEPARTMENT OF THE INTERIOR BUREAU OF LAND MANAGEMENT

| FORM APPRO       | VED   |
|------------------|-------|
| OMB NO. 1004     | -0135 |
| Expires: Inly 31 | 2010  |