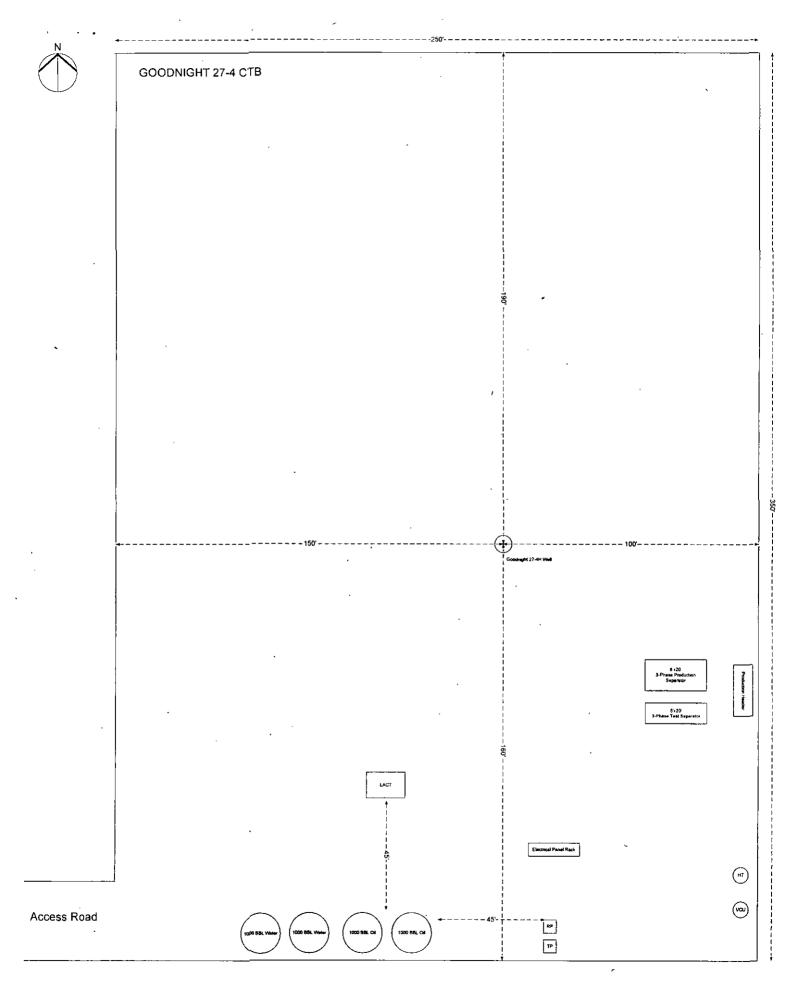

#### Oil & Gas metering:

The central tank battery is located on the well pad for the Goodnight 27 Federal #4H located at Sec. 27 T23S-R29E on Federal lease NMNM105557 in Eddy County, New Mexico. All of the production from the Cypress 34 Federal #10H and Cypress 34 Federal #11H wells will come into a production header with isolation lines to route the Cypress 34 Federal #10H and Cypress 34 Federal #11H to a test and production separators.

#### Process and Flow Descriptions:

The flow of production is shown in detail on enclosed facility diagram and map which shows the lease boundaries, Communitization agreement boundaries, location of wells, facility, and gas sales meter. The commingling of this production is the most effective means of producing the reserves and will not result in reduced royalty or improper measurement of production. The proposed commingling will reduce the surface facility footprint and overall emissions. OXY USA WTP-LP understands the requested approval will not constitute the granting of any right-of-way or construction rights not granted by the lease instrument. These applications will be submitted separately for approval per NMOCD and BLM regulations.