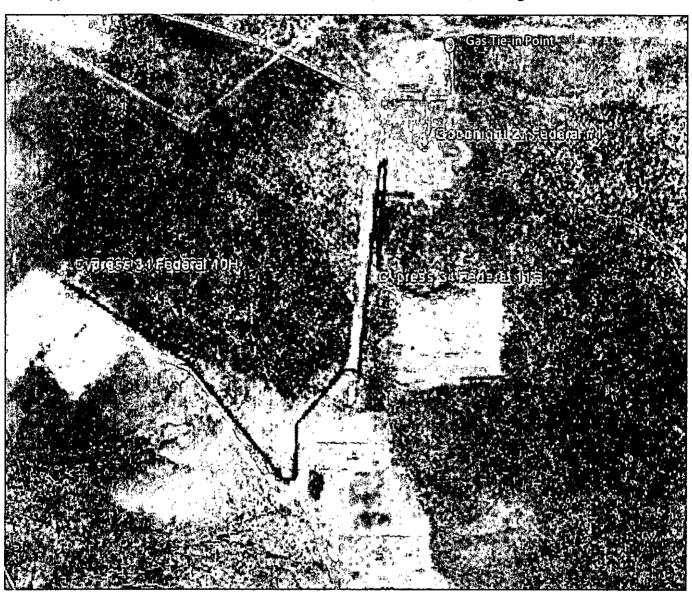

#### Oil & Gas metering:

The central tank battery is located on the well pad for the Goodnight 27 Federal #4H located at Sec. 27 T23S-R29E on Federal lease NMNM105557 in Eddy County, New Mexico. All of the production from the Cypress 34 Federal #10H and Cypress 34 Federal #11H wells will come into a production header with isolation lines to route the Cypress 34 Federal #10H and Cypress 34 Federal #11H to a test and production separators.

Cypress 34 Federal #10H & #11H – Off-lease Measurement, Storage and Sales.

Flowline from well locations to CTB are in Green.

Flowline from CTB to Gas Sales point is in Red.

| ۰ د    |                |                                  |              |             |
|--------|----------------|----------------------------------|--------------|-------------|
| ,<br>, |                |                                  |              |             |
|        | se NMNM 105557 | · · · ·                          |              |             |
| 27     | Federal Lease  |                                  |              |             |
|        |                | GOODNIGHT<br>`27`<br>FEDERAL #4H | CYPRESS 34   | <br>        |
|        |                | CYPRESS 34                       | FEDERAL #10H | <br><b></b> |
|        |                |                                  | ,            | <br>        |