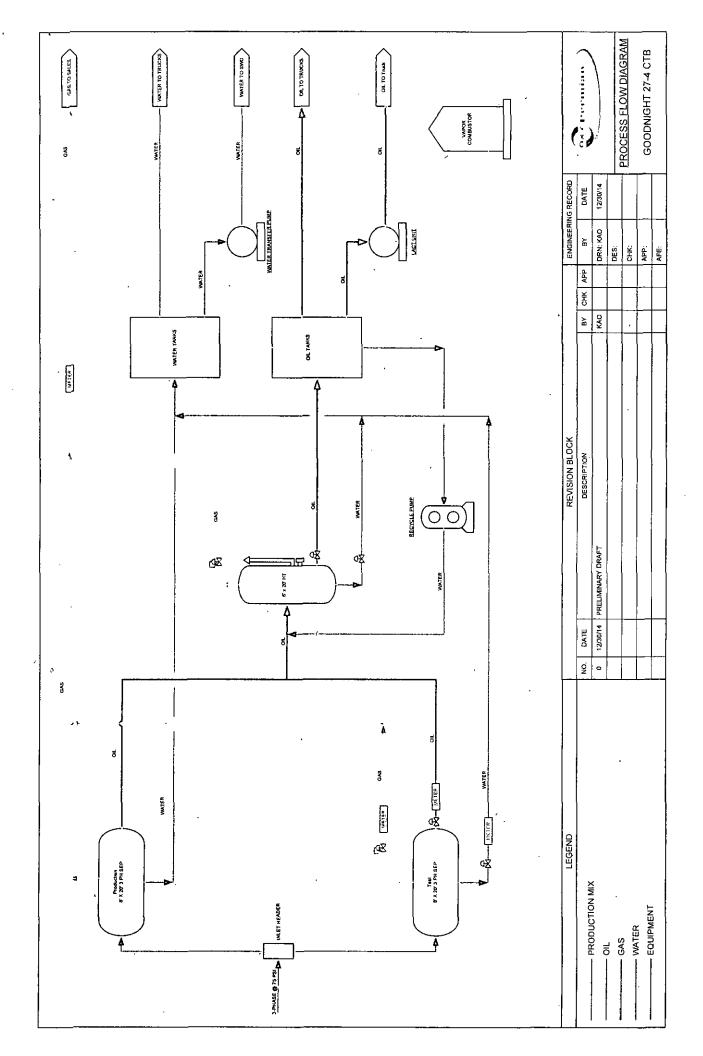

#### Oil & Gas metering:

The central tank battery is located on the well pad for the Goodnight 27 Federal #4H located at Sec. 27 T23S-R29E on Federal lease NMNM105557 in Eddy County, New Mexico. All of the production from the Cypress 34 Federal #10H and Cypress 34 Federal #11H wells will come into a production header with isolation lines to route the Cypress 34 Federal #10H and Cypress 34 Federal #11H to a test and production separators.

Production from the Cypress 34 Federal #10H and Cypress 34 Federal #11H will be routed into the three phase production separator where the oil will be allocated on a daily basis through the turbine meter with prover loops (\*S/N) located downstream of the three phase separator. Gas from the production separator will be metered at the Goodnight 27 Federal #4H gas meter (\*S/N) upstream of the sales meter.

All wells will be tested monthly through a designated test separator for allocation purposes. Oil will be allocated on a daily basis through the turbine meter with prover loops (\*S/N). The gas will be routed through the test meter (\*S/N). Gas production will be allocated on a daily basis based on monthly well test using the subtraction method (subtract the test meter volume from the sale meter volume) by utilizing the Goodnight 27 Federal #4H test gas meter (\*S/N) downstream of the test separator. The gas production from the production equipment and the test gas meter will commingle and flow through Oxy's production check meter (\*S/N) and go through the custody transfer meter for Regency (\*S/N) in Sec. 27 T235-R29E approximately 0.1 miles north of the Goodnight 27 Federal #4H Central Tank Battery.

All meters will be proven, as per API, NMOCD, and BLM specifications, when installed, once per month for the first 3 months (to establish a consistent repeatability factor), and then quarterly thereafter. The factor obtained will be used to allocate the production volumes.

Oil from both three phase separators will be combined into a common heater treater and sent to 1000 bbl oil tanks. Oil will be sold through a LACT meter with a Micro Motion Coriolis Meter (\*S/N). The common heater treater is used as low-pressure process equipment, and the gas production off of the heater treater will be sold and metered at Oxy's Production check meter (\*S/N) directly upstream of the Regency sales meter. Coriolis meter is not affective on oil dump due to entrained gas in the oil which will cause a false reading. Therefore, a Coriolis meter is only used at LACT.

A vapor combustor unit is installed on location for air requirements, therefore there is no gas production through a VRU.

Produced water from all wells will be transferred to the Cypress 33 Federal #1H in Section 33 T23S R29E. The produced water is then transferred from the Cypress 33 Federal #1H battery to the Harroun 15-3 SWD in Section 15 T24S R29E.

#### Process and Flow Descriptions:

The flow of production is shown in detail on enclosed facility diagram and map which shows the lease boundaries, Communitization agreement boundaries, location of wells, facility, and gas sales meter. The commingling of this production is the most effective means of producing the reserves and will not result in reduced royalty or improper measurement of production. The proposed commingling will reduce the surface facility footprint and overall emissions. OXY USA WTP-LP understands the requested approval will not constitute the granting of any right-of-way or construction rights not granted by the lease instrument. These applications will be submitted separately for approval per NMOCD and BLM regulations.