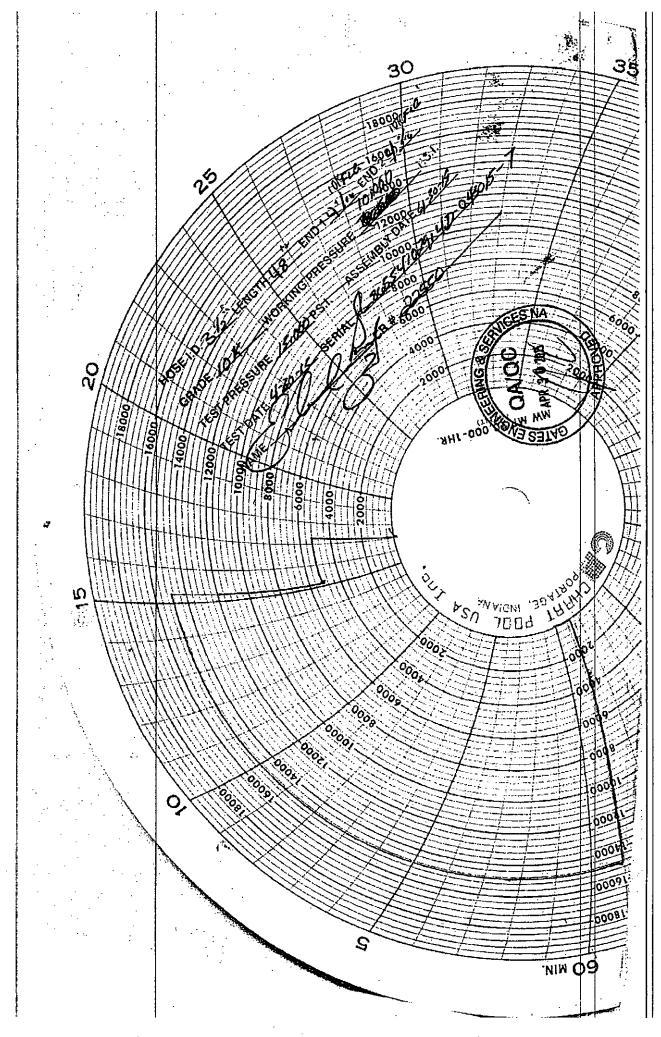

| ENCINEERING<br>SERVICES         GATES E & S NORTH AMERICA, INC.<br>134 44TH STREET<br>CORPUS CHRISTI, TEXAS 78405       PHONE: 361-887-9807<br>FAX: 361-887-0812<br>EMAIL: <i>Tim.Cantu@gates.com</i><br>WEB: www.gates.com         Intermediate       Intermediate         Ustomer Ref.:       AUSTIN DISTRIBUTING<br>4060578         Invoice No.:       500506         Product Description:       INCLASSEMBLY PRESSURE CERTIFICATE |    | FAX: 361-887-0812<br>EMAIL: <i>Tim.Cantu@gates.com</i><br>WEB: www.gates.com<br>EST CERTIFICATE<br>4/30/2015<br>D-043015-7 | SSEMBLY PRESSURE T                                                                                               | AMERICA, INC.<br>TEXAS 78405<br>MENTING ASSEM | 134 44TH STREET<br>CORPUS CHRISTI, T<br>10K CE |
|---------------------------------------------------------------------------------------------------------------------------------------------------------------------------------------------------------------------------------------------------------------------------------------------------------------------------------------------------------------------------------------------------------------------------------------|----|----------------------------------------------------------------------------------------------------------------------------|------------------------------------------------------------------------------------------------------------------|-----------------------------------------------|------------------------------------------------|
| 134 44TH STREET       FAX: 361-887-0812         CORPUS CHRISTI, TEXAS 78405       EMAIL: Tim.Cantu@gates.com         WEB: www.gates.com         10K CEMENTING ASSEMBLY PRESSURE TEST CERTIFICATE         Customer :       AUSTIN DISTRIBUTING         Customer Ref. :       4060578         Invoice No. :       500506         Product Description:       10K3.548.0CK4.1/1610KFLGE/E LE                                              |    | FAX: 361-887-0812<br>EMAIL: <i>Tim.Cantu@gates.com</i><br>WEB: www.gates.com<br>EST CERTIFICATE<br>4/30/2015<br>D-043015-7 | NUTING Test Date:<br>Hose Serial No.:                                                                            | TEXAS 78405<br>MENTING ASSEM                  | 134 44TH STREET<br>CORPUS CHRISTI, T<br>10K CE |
| 134 44TH STREET       FAX: 361-887-0812         CORPUS CHRISTI, TEXAS 78405       EMAIL: Tim.Cantu@gates.com         WEB: www.gates.com         10K CEMENTING ASSEMBLY PRESSURE TEST CERTIFICATE         Customer :       AUSTIN DISTRIBUTING         Customer Ref. :       4060578         Invoice No. :       500506         Product Description:       10K3.548.0CK4.1/1610KFLGE/E LE                                              |    | FAX: 361-887-0812<br>EMAIL: <i>Tim.Cantu@gates.com</i><br>WEB: www.gates.com<br>EST CERTIFICATE<br>4/30/2015<br>D-043015-7 | NUTING Test Date:<br>Hose Serial No.:                                                                            | TEXAS 78405<br>MENTING ASSEM                  | 134 44TH STREET<br>CORPUS CHRISTI, T<br>10K CE |
| CORPUS CHRISTI, TEXAS 78405       EMAIL: Tim.Cantu@gates.com         WEB: www.gates.com         UB: www.gates.com         UB: www.gates.com         Ustomer :       AUSTIN DISTRIBUTING         Customer Ref. :       4060578         Invoice No. :       500506         Product Description:       10K3.548.0CK4.1/1610KFLGE/E LE                                                                                                    |    | WEB: www.gates.com<br>EST CERTIFICATE<br>4/30/2015<br>D-043015-7                                                           | NUTING Test Date:<br>Hose Serial No.:                                                                            | MENTING ASSEM                                 | CORPUS CHRISTI, T                              |
| Customer :       AUSTIN DISTRIBUTING       Test Date:       4/30/2015         Customer Ref. :       4060578       Hose Serial No.:       D-043015-7         Invoice No. :       500506       Created By:       JUSTIN CROPPER         Product Description:       10K3.548.0CK4.1/1610KFLGE/E LE       Invoice LE                                                                                                                      |    | 4/30/2015<br>D-043015-7                                                                                                    | NUTING Test Date:<br>Hose Serial No.:                                                                            | AUSTIN DISTRIBUTING                           | Customer ;                                     |
| Customer :       AUSTIN DISTRIBUTING       Test Date:       4/30/2015         Customer Ref. :       4060578       Hose Serial No.:       D-043015-7         Invoice No. :       500506       Created By:       JUSTIN CROPPER         Product Description:       10K3.548.0CK4.1/1610KFLGE/E LE       Invoice LE                                                                                                                      |    | 4/30/2015<br>D-043015-7                                                                                                    | NUTING Test Date:<br>Hose Serial No.:                                                                            | AUSTIN DISTRIBUTING                           | Customer ;                                     |
| Customer Ref. :         4060578         Hose Serial No.:         D-043015-7           Invoice No. :         500506         Created By:         JUSTIN CROPPER           Product Description:         10K3.548.0CK4.1/1610KFLGE/E LE         Invoice Le                                                                                                                                                                                |    | D-043015-7                                                                                                                 | Hose Serial No.:                                                                                                 |                                               |                                                |
| Invoice No. : 500506 Created By: JUSTIN CROPPER Product Description: 10K3.548.0CK4.1/1610KFLGE/E LE                                                                                                                                                                                                                                                                                                                                   |    |                                                                                                                            | and the second | 4060578                                       | , , <b>–</b>                                   |
| Product Description: 10K3.548.0CK4.1/1610KFLGE/E LE                                                                                                                                                                                                                                                                                                                                                                                   |    | JUSTIN CROPPER                                                                                                             | Created By:                                                                                                      |                                               | Customer Ref. :                                |
|                                                                                                                                                                                                                                                                                                                                                                                                                                       |    |                                                                                                                            |                                                                                                                  | 500506                                        | Invoice No. :                                  |
|                                                                                                                                                                                                                                                                                                                                                                                                                                       | 6  |                                                                                                                            | ·                                                                                                                |                                               | -                                              |
|                                                                                                                                                                                                                                                                                                                                                                                                                                       |    | ELE                                                                                                                        | 10K3.548.0CK4.1/1610KFLG                                                                                         |                                               | Product Description:                           |
| End Fitting 1: 4 1/16 10K PLG End Fitting 2: 4 1/16 10K PLG                                                                                                                                                                                                                                                                                                                                                                           | 11 | 4 1/16 10K FLG                                                                                                             | End Fitting 2 :                                                                                                  | 4 1/16 10K FLG                                | End Fitting 1 :                                |
| Gates Part No. : 4773-6290 Assembly Code : L36554102914D-043015-7                                                                                                                                                                                                                                                                                                                                                                     |    | L36554102914D-043015-7                                                                                                     |                                                                                                                  | 4773-6290 ;                                   |                                                |
| Working Pressure : 10,000 PSI Test Pressure : 15,000 PSI                                                                                                                                                                                                                                                                                                                                                                              | 11 | 15,000 PSI                                                                                                                 | [ Test Pressure :                                                                                                | 10,000 PSI                                    | Working Pressure :                             |
|                                                                                                                                                                                                                                                                                                                                                                                                                                       |    |                                                                                                                            |                                                                                                                  |                                               | <u></u>                                        |
|                                                                                                                                                                                                                                                                                                                                                                                                                                       |    |                                                                                                                            |                                                                                                                  |                                               |                                                |
| Gates E & 5 North America, Inc. certifies that the following hose assembly has been tested to                                                                                                                                                                                                                                                                                                                                         |    | se assembly has been tested to                                                                                             | c. certifies that the following h                                                                                | orth America. Inc. cert                       | Gates E & S No                                 |
| the Gates Oilfield Roughneck Agreement/Specification requirements and passed the 15 minute                                                                                                                                                                                                                                                                                                                                            |    |                                                                                                                            |                                                                                                                  |                                               |                                                |
| hydrostatic test per API Spec 7K/Q1, Fifth Edition, June 2010, Test pressure 9.6.7 and per Table 9                                                                                                                                                                                                                                                                                                                                    |    | pressure 9.6.7 and per Table 9                                                                                             | 1, Fifth Edition, June 2010, Tes                                                                                 | per API Spec 7K/Q1, Fifth                     | hydrostatic test p                             |
| to 15,000 psi in accordance with this product number. Hose burst pressure 9.6.7.2 exceeds the                                                                                                                                                                                                                                                                                                                                         |    |                                                                                                                            |                                                                                                                  |                                               | to 15,000 psi in                               |
| minimum of 2.5 times the working pressure per Table 9.                                                                                                                                                                                                                                                                                                                                                                                |    | er lable 9.                                                                                                                | .5 times the working pressure                                                                                    | minimum of 2.5 time                           | 1                                              |
|                                                                                                                                                                                                                                                                                                                                                                                                                                       | 41 | ······································                                                                                     |                                                                                                                  |                                               | L.,                                            |
|                                                                                                                                                                                                                                                                                                                                                                                                                                       | -  |                                                                                                                            |                                                                                                                  |                                               | ۲                                              |
|                                                                                                                                                                                                                                                                                                                                                                                                                                       | -  |                                                                                                                            |                                                                                                                  |                                               | ۲                                              |
| Quality Manager : QUALITY Produciton: PRODUCTION                                                                                                                                                                                                                                                                                                                                                                                      | -  |                                                                                                                            |                                                                                                                  |                                               |                                                |
| Date : / 4/30/2015 /,                                                                                                                                                                                                                                                                                                                                                                                                                 |    |                                                                                                                            | 15 / Date :                                                                                                      |                                               | Date :                                         |
|                                                                                                                                                                                                                                                                                                                                                                                                                                       | -  |                                                                                                                            | 15 / Date :                                                                                                      |                                               | Date :                                         |
| Date :<br>Signature : 4/30/2015 , Date : 4/30/2015<br>Signature : 4/30/2015                                                                                                                                                                                                                                                                                                                                                           |    | 4/30/2016                                                                                                                  | 15 / Date :                                                                                                      |                                               | Date :                                         |
| Date : / 4/30/2015 /,                                                                                                                                                                                                                                                                                                                                                                                                                 |    | 4/30/2016                                                                                                                  | 15 / Date :                                                                                                      |                                               | Date :                                         |
| Date :<br>Signature : 4/30/2015 , Date : 4/30/2015<br>Signature : 4/30/2015                                                                                                                                                                                                                                                                                                                                                           |    | 4/30/2016                                                                                                                  | 15 / Date :                                                                                                      |                                               | Date :                                         |
| Date : 4/30/2015 , Date : 4/30/2015<br>Signature : 4/30/2015                                                                                                                                                                                                                                                                                                                                                                          |    | 4/30/2016                                                                                                                  | 15 / Date :                                                                                                      |                                               | Date :                                         |
| Date :<br>Signature : 4/30/2015 , Date : 4/30/2015<br>Signature : 4/30/2015                                                                                                                                                                                                                                                                                                                                                           |    | 4/30/2016                                                                                                                  | 15 / Date :                                                                                                      |                                               | Date :                                         |
| Date :<br>Signature : 4/30/2015 , Date : 4/30/2015<br>Signature : 4/30/2015                                                                                                                                                                                                                                                                                                                                                           |    | 4/30/2016                                                                                                                  | 15 / Date :                                                                                                      |                                               | Date :                                         |
| Date :<br>Signature : 4/30/2015                                                                                                                                                                                                                                                                                                                                                                                                       |    | 4/30/2016                                                                                                                  | 15 / Date :                                                                                                      |                                               | Date :                                         |
| Date :<br>Signature : 4/30/2015                                                                                                                                                                                                                                                                                                                                                                                                       |    | 4/30/2016                                                                                                                  | 15 / Date :                                                                                                      |                                               | Date :                                         |
| Date :<br>Signature : 4/30/2015                                                                                                                                                                                                                                                                                                                                                                                                       |    | 4/30/2016                                                                                                                  | 15 / Date :                                                                                                      |                                               | Date :                                         |
| Date :<br>Signature : 4/30/2015                                                                                                                                                                                                                                                                                                                                                                                                       |    | 4/30/2016                                                                                                                  | 15 / Date :                                                                                                      |                                               | Date :                                         |
| Date :<br>Signature : 4/30/2015                                                                                                                                                                                                                                                                                                                                                                                                       |    | 4/30/2016                                                                                                                  | 15 / Date :                                                                                                      |                                               | Date :                                         |
| Date :<br>Signature : 4/30/2015 , Date : 4/30/2015<br>Signature : 4/30/2015                                                                                                                                                                                                                                                                                                                                                           |    | 4/30/2016                                                                                                                  | 15 / Date :                                                                                                      |                                               | Date :                                         |

## <u>Co-Flex line</u> <u>Conditions of Approval</u> <u>API: 30-015-43331-00-X1</u> <u>OWL DRAW 27 22 B2MD FED COM 1H</u>

Variance approved to use flex line from BOP to choke manifold. Check condition of flexible line from BOP to choke manifold, replace if exterior is damaged or if line fails test. Line to be as straight as possible with no hard bends and is to be anchored according to Manufacturer's requirements. The flexible hose can be exchanged with a hose of equal size and equal or greater pressure rating. Anchor requirements, specification sheet and hydrostatic pressure test certification matching the hose in service, to be onsite for review. If the BLM inspector questions the straightness of the hose, a BLM engineer will be contacted and will review in the field or via picture supplied by inspector to determine if changes are required (operator shall expect delays if this occurs).