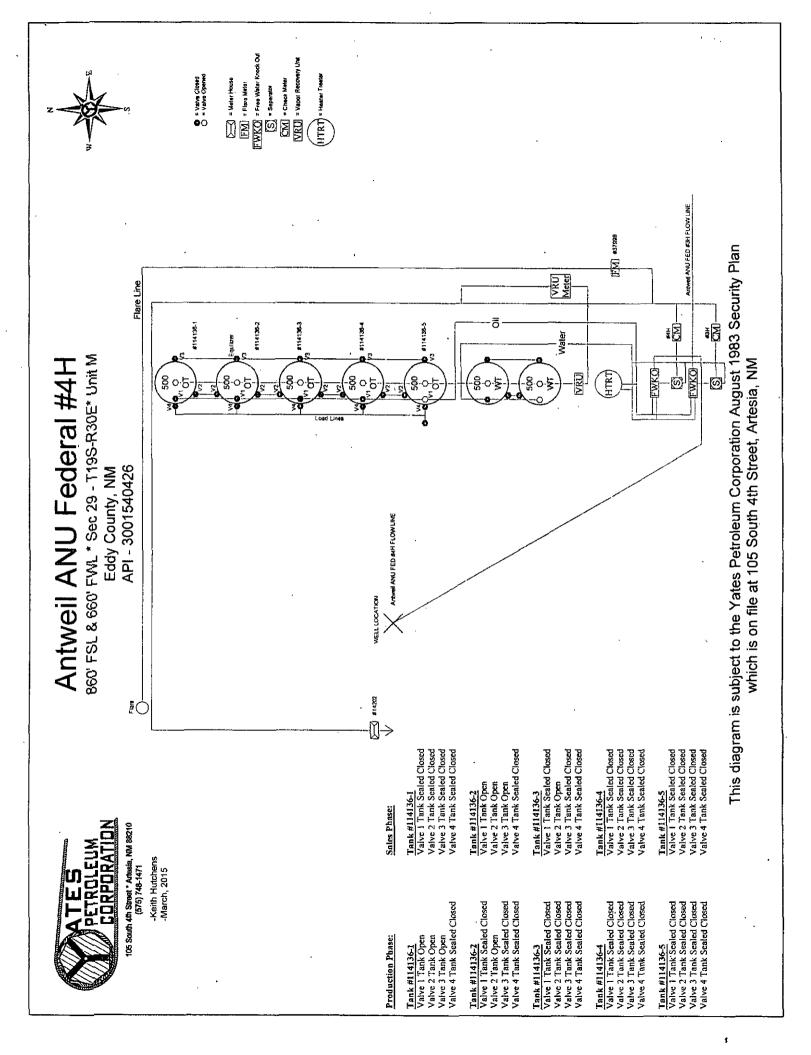

## **Oil Measurement**

Each of the wells will be equipped with continuous metering separators for oil production prior to oil being commingled for sales at the Antweil ATU Federal #4H. Total sales/production will be allocated back to each individual well . using the metered (daily well tests) volumes. Metered volumes will be compared to total battery volumes daily and monthly for accuracy. Any vapor recovery shall be included in this application.

## **Gas Measurement**

Total gas production and sales/transferred volumes will be based on measurement at the CDP and allocated back to each well based on EFM daily readings. The Agave's CDP meter #14202 is located at Sec. 29-T19S-R30E, SWSW.

The commingle production will be measured and sold/transferred at the Antweil ANU Fed #4H battery located at Sec. 29-T19S-R30E, SWSW. Diversified ownership.

#### **Oil Measurement**

Each of the wells will be equipped with continuous metering separators for oil production prior to oil being commingled ' for sales at the Antweil ANU Federal #4H. Total sales/production will be allocated back to each individual well using the metered (daily well tests) volumes. Metered volumes will be compared to total battery volumes daily and monthly for accuracy. Any vapor recovery shall be included in this application.

#### **Gas Measurement**

Total gas production and sales/transferred volumes will be based on measurement at the CDP and allocated back to each well based on EFM daily readings. The Agave's CDP meter #14202 is located at Sec. 29-T19S-R30E, SWSW.

#### **Oil Measurement**

Each of the wells will be equipped with continuous metering separators for oil production prior to oil being commingled for sales at the Antweil ANU Federal #4H. Total sales/production will be allocated back to each individual well using the metered (daily well tests) volumes. Metered volumes will be compared to total battery volumes daily and monthly for accuracy. Any vapor recovery shall be included in this application.

#### Gas Measurement

Total gas production and sales/transferred volumes will be based on measurement at the CDP and allocated back to each well based on EFM daily readings. The Agave's CDP meter #14202 is located at Sec. 29-T19S-R30E, SWSW.