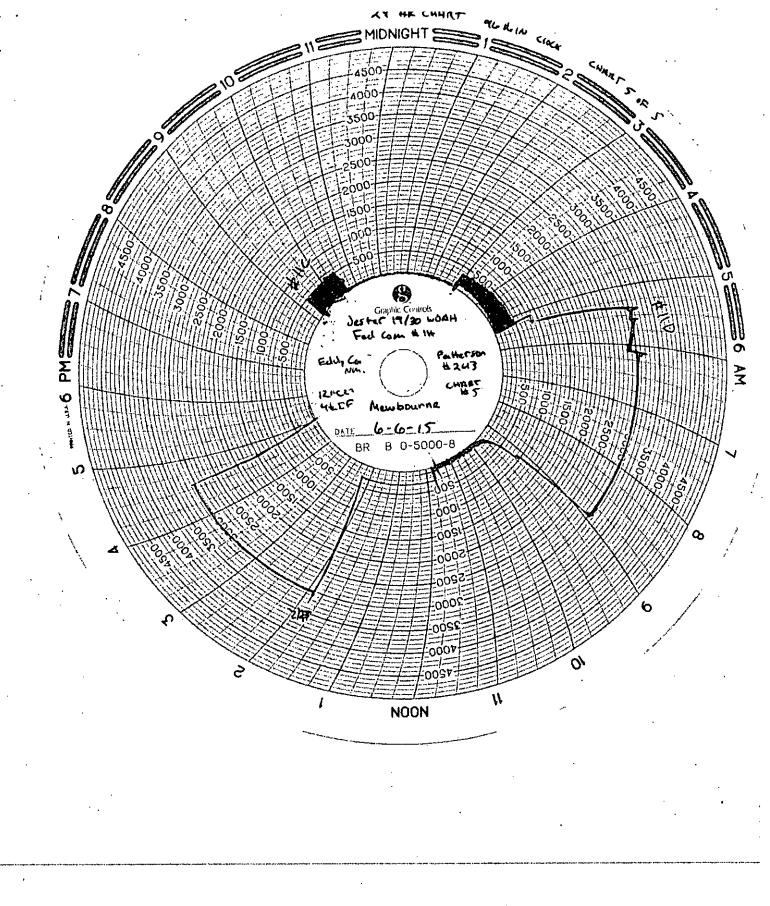

|                                                                                                                                                                                                                                                                                                                                                                                                                                                                                                                                                                      | UNITED STATES                                                                                                                                                                                                                                                                                                                                                                                                                     | ERIOR NMOC                                                                                                                                                                                                                                       |                                                                                                                                                                                                                                                                                                                                                                                                                                                                                                                                                                                                                                                                                                                                                                                                                                                                                                                                                                                                                                                                                                                                                                                                                                                                                                                                                                                                                                                                                                                                                                                                                                                                                                                                                                                                                                                                                                                                                                                                                                                                                                                                | OMB N                                                                                                                                                                             | APPROVED<br>IO: 1004-0135<br>: July 31, 2010                                              |
|----------------------------------------------------------------------------------------------------------------------------------------------------------------------------------------------------------------------------------------------------------------------------------------------------------------------------------------------------------------------------------------------------------------------------------------------------------------------------------------------------------------------------------------------------------------------|-----------------------------------------------------------------------------------------------------------------------------------------------------------------------------------------------------------------------------------------------------------------------------------------------------------------------------------------------------------------------------------------------------------------------------------|--------------------------------------------------------------------------------------------------------------------------------------------------------------------------------------------------------------------------------------------------|--------------------------------------------------------------------------------------------------------------------------------------------------------------------------------------------------------------------------------------------------------------------------------------------------------------------------------------------------------------------------------------------------------------------------------------------------------------------------------------------------------------------------------------------------------------------------------------------------------------------------------------------------------------------------------------------------------------------------------------------------------------------------------------------------------------------------------------------------------------------------------------------------------------------------------------------------------------------------------------------------------------------------------------------------------------------------------------------------------------------------------------------------------------------------------------------------------------------------------------------------------------------------------------------------------------------------------------------------------------------------------------------------------------------------------------------------------------------------------------------------------------------------------------------------------------------------------------------------------------------------------------------------------------------------------------------------------------------------------------------------------------------------------------------------------------------------------------------------------------------------------------------------------------------------------------------------------------------------------------------------------------------------------------------------------------------------------------------------------------------------------|-----------------------------------------------------------------------------------------------------------------------------------------------------------------------------------|-------------------------------------------------------------------------------------------|
|                                                                                                                                                                                                                                                                                                                                                                                                                                                                                                                                                                      | UREAU OF LAND MANAGE<br>NOTICES AND REPORT                                                                                                                                                                                                                                                                                                                                                                                        | <u>1</u> 11 00 0.                                                                                                                                                                                                                                | ia.                                                                                                                                                                                                                                                                                                                                                                                                                                                                                                                                                                                                                                                                                                                                                                                                                                                                                                                                                                                                                                                                                                                                                                                                                                                                                                                                                                                                                                                                                                                                                                                                                                                                                                                                                                                                                                                                                                                                                                                                                                                                                                                            | 5. Lease Serial No.<br>NMNM0540701                                                                                                                                                |                                                                                           |
| Do not use thi<br>abandoned we                                                                                                                                                                                                                                                                                                                                                                                                                                                                                                                                       |                                                                                                                                                                                                                                                                                                                                                                                                                                   | 6. If Indian, Allottee or Tribe-Name                                                                                                                                                                                                             |                                                                                                                                                                                                                                                                                                                                                                                                                                                                                                                                                                                                                                                                                                                                                                                                                                                                                                                                                                                                                                                                                                                                                                                                                                                                                                                                                                                                                                                                                                                                                                                                                                                                                                                                                                                                                                                                                                                                                                                                                                                                                                                                |                                                                                                                                                                                   |                                                                                           |
| SUBMIT IN TRI                                                                                                                                                                                                                                                                                                                                                                                                                                                                                                                                                        | 7. If Unit or CA/Agreement, Name and/or No.                                                                                                                                                                                                                                                                                                                                                                                       |                                                                                                                                                                                                                                                  |                                                                                                                                                                                                                                                                                                                                                                                                                                                                                                                                                                                                                                                                                                                                                                                                                                                                                                                                                                                                                                                                                                                                                                                                                                                                                                                                                                                                                                                                                                                                                                                                                                                                                                                                                                                                                                                                                                                                                                                                                                                                                                                                |                                                                                                                                                                                   |                                                                                           |
| . Type of Well                                                                                                                                                                                                                                                                                                                                                                                                                                                                                                                                                       | 8. Well Name and No.<br>JESTER 19 30 WOAH FED COM 1H                                                                                                                                                                                                                                                                                                                                                                              |                                                                                                                                                                                                                                                  |                                                                                                                                                                                                                                                                                                                                                                                                                                                                                                                                                                                                                                                                                                                                                                                                                                                                                                                                                                                                                                                                                                                                                                                                                                                                                                                                                                                                                                                                                                                                                                                                                                                                                                                                                                                                                                                                                                                                                                                                                                                                                                                                |                                                                                                                                                                                   |                                                                                           |
| Name of Operator<br>MEWBOURNE OIL COMPAN                                                                                                                                                                                                                                                                                                                                                                                                                                                                                                                             |                                                                                                                                                                                                                                                                                                                                                                                                                                   | 9. API Well No.<br>30-015-42830-00-X1                                                                                                                                                                                                            |                                                                                                                                                                                                                                                                                                                                                                                                                                                                                                                                                                                                                                                                                                                                                                                                                                                                                                                                                                                                                                                                                                                                                                                                                                                                                                                                                                                                                                                                                                                                                                                                                                                                                                                                                                                                                                                                                                                                                                                                                                                                                                                                |                                                                                                                                                                                   |                                                                                           |
| a. Address<br>P O BOX 5270<br>HOBBS, NM 88241                                                                                                                                                                                                                                                                                                                                                                                                                                                                                                                        |                                                                                                                                                                                                                                                                                                                                                                                                                                   | <ul> <li>Phone No. (include area code</li> <li>h: 575-393-5905</li> </ul>                                                                                                                                                                        | )                                                                                                                                                                                                                                                                                                                                                                                                                                                                                                                                                                                                                                                                                                                                                                                                                                                                                                                                                                                                                                                                                                                                                                                                                                                                                                                                                                                                                                                                                                                                                                                                                                                                                                                                                                                                                                                                                                                                                                                                                                                                                                                              | 10. Field and Pool, or Exploratory<br>FOREHAND RANCH                                                                                                                              |                                                                                           |
| . Location of Well (Footage, Sec., 7                                                                                                                                                                                                                                                                                                                                                                                                                                                                                                                                 | . R., M., or Survey Description)                                                                                                                                                                                                                                                                                                                                                                                                  |                                                                                                                                                                                                                                                  |                                                                                                                                                                                                                                                                                                                                                                                                                                                                                                                                                                                                                                                                                                                                                                                                                                                                                                                                                                                                                                                                                                                                                                                                                                                                                                                                                                                                                                                                                                                                                                                                                                                                                                                                                                                                                                                                                                                                                                                                                                                                                                                                | 11. County or Parish, and State                                                                                                                                                   |                                                                                           |
| Sec 19 T23S R27E NENE 18<br>32.296940 N Lat, 104.222478                                                                                                                                                                                                                                                                                                                                                                                                                                                                                                              |                                                                                                                                                                                                                                                                                                                                                                                                                                   |                                                                                                                                                                                                                                                  |                                                                                                                                                                                                                                                                                                                                                                                                                                                                                                                                                                                                                                                                                                                                                                                                                                                                                                                                                                                                                                                                                                                                                                                                                                                                                                                                                                                                                                                                                                                                                                                                                                                                                                                                                                                                                                                                                                                                                                                                                                                                                                                                | EDDY COUNTY, NM                                                                                                                                                                   |                                                                                           |
| 12. CHECK APPI                                                                                                                                                                                                                                                                                                                                                                                                                                                                                                                                                       | ROPRIATE BOX(ES) TO IN                                                                                                                                                                                                                                                                                                                                                                                                            | DICATE NATURE OF                                                                                                                                                                                                                                 | NOTICE, R                                                                                                                                                                                                                                                                                                                                                                                                                                                                                                                                                                                                                                                                                                                                                                                                                                                                                                                                                                                                                                                                                                                                                                                                                                                                                                                                                                                                                                                                                                                                                                                                                                                                                                                                                                                                                                                                                                                                                                                                                                                                                                                      | EPORT, OR OTHE                                                                                                                                                                    | R DATA                                                                                    |
| TYPE OF SUBMISSION                                                                                                                                                                                                                                                                                                                                                                                                                                                                                                                                                   |                                                                                                                                                                                                                                                                                                                                                                                                                                   | ТҮРЕ О                                                                                                                                                                                                                                           | F ACTION                                                                                                                                                                                                                                                                                                                                                                                                                                                                                                                                                                                                                                                                                                                                                                                                                                                                                                                                                                                                                                                                                                                                                                                                                                                                                                                                                                                                                                                                                                                                                                                                                                                                                                                                                                                                                                                                                                                                                                                                                                                                                                                       |                                                                                                                                                                                   |                                                                                           |
| □ Notice of Intent                                                                                                                                                                                                                                                                                                                                                                                                                                                                                                                                                   | 🗖 Acidize                                                                                                                                                                                                                                                                                                                                                                                                                         | Deepen                                                                                                                                                                                                                                           | 📋 Produc                                                                                                                                                                                                                                                                                                                                                                                                                                                                                                                                                                                                                                                                                                                                                                                                                                                                                                                                                                                                                                                                                                                                                                                                                                                                                                                                                                                                                                                                                                                                                                                                                                                                                                                                                                                                                                                                                                                                                                                                                                                                                                                       | tion (Start/Resume)                                                                                                                                                               | UWater Shut-Off                                                                           |
| —                                                                                                                                                                                                                                                                                                                                                                                                                                                                                                                                                                    | Alter Casing                                                                                                                                                                                                                                                                                                                                                                                                                      | Fracture Treat                                                                                                                                                                                                                                   | 🗖 Reclan                                                                                                                                                                                                                                                                                                                                                                                                                                                                                                                                                                                                                                                                                                                                                                                                                                                                                                                                                                                                                                                                                                                                                                                                                                                                                                                                                                                                                                                                                                                                                                                                                                                                                                                                                                                                                                                                                                                                                                                                                                                                                                                       | nation                                                                                                                                                                            | U Well Integrity                                                                          |
| Subsequent Report                                                                                                                                                                                                                                                                                                                                                                                                                                                                                                                                                    | Casing Repair                                                                                                                                                                                                                                                                                                                                                                                                                     | New Construction                                                                                                                                                                                                                                 | 🔲 Recom                                                                                                                                                                                                                                                                                                                                                                                                                                                                                                                                                                                                                                                                                                                                                                                                                                                                                                                                                                                                                                                                                                                                                                                                                                                                                                                                                                                                                                                                                                                                                                                                                                                                                                                                                                                                                                                                                                                                                                                                                                                                                                                        | -                                                                                                                                                                                 | Other Drilling Operation                                                                  |
| Final Abandonment Notice                                                                                                                                                                                                                                                                                                                                                                                                                                                                                                                                             | Change Plans Convert to Injection                                                                                                                                                                                                                                                                                                                                                                                                 | Plug and Abandon Plug Back                                                                                                                                                                                                                       | Temporarily Abandon Water Disposal                                                                                                                                                                                                                                                                                                                                                                                                                                                                                                                                                                                                                                                                                                                                                                                                                                                                                                                                                                                                                                                                                                                                                                                                                                                                                                                                                                                                                                                                                                                                                                                                                                                                                                                                                                                                                                                                                                                                                                                                                                                                                             |                                                                                                                                                                                   | Draing Operation                                                                          |
| Describe Proposed or Completed Op<br>If the proposal is to deepen directiona                                                                                                                                                                                                                                                                                                                                                                                                                                                                                         | eration (clearly state all pertinent de                                                                                                                                                                                                                                                                                                                                                                                           | tails, including estimated startin                                                                                                                                                                                                               | g date of any                                                                                                                                                                                                                                                                                                                                                                                                                                                                                                                                                                                                                                                                                                                                                                                                                                                                                                                                                                                                                                                                                                                                                                                                                                                                                                                                                                                                                                                                                                                                                                                                                                                                                                                                                                                                                                                                                                                                                                                                                                                                                                                  | proposed work and approp                                                                                                                                                          | ximate duration thereof.                                                                  |
| determined that the site is ready for fi<br>06/05/15 Spud 17 1/2" hole. T                                                                                                                                                                                                                                                                                                                                                                                                                                                                                            | D hole @ 460'. Ran 460' of 1                                                                                                                                                                                                                                                                                                                                                                                                      | 3 3/8" 54 5# 155 ST&C cs                                                                                                                                                                                                                         | sa. Cemente                                                                                                                                                                                                                                                                                                                                                                                                                                                                                                                                                                                                                                                                                                                                                                                                                                                                                                                                                                                                                                                                                                                                                                                                                                                                                                                                                                                                                                                                                                                                                                                                                                                                                                                                                                                                                                                                                                                                                                                                                                                                                                                    | ed with                                                                                                                                                                           |                                                                                           |
| 500 sks Class C w/CaCl2. Mix<br>cmt to the pit rested BOPE to                                                                                                                                                                                                                                                                                                                                                                                                                                                                                                        | o 3000# & Annular to 1500#. /                                                                                                                                                                                                                                                                                                                                                                                                     | a down @ 1:00 AM 06/06                                                                                                                                                                                                                           | 6/15. Circ 14                                                                                                                                                                                                                                                                                                                                                                                                                                                                                                                                                                                                                                                                                                                                                                                                                                                                                                                                                                                                                                                                                                                                                                                                                                                                                                                                                                                                                                                                                                                                                                                                                                                                                                                                                                                                                                                                                                                                                                                                                                                                                                                  | 17 sks of<br>1250#                                                                                                                                                                |                                                                                           |
| 500 sks Class C w/CaCl2. Mix<br>cmt to the pit rested BOPE to<br>for 30 mins, held OK. WOC. D                                                                                                                                                                                                                                                                                                                                                                                                                                                                        | o 3000# & Annular to 1500#. /                                                                                                                                                                                                                                                                                                                                                                                                     | a down @ 1:00 AM 06/06                                                                                                                                                                                                                           | 6/15. Circ 14                                                                                                                                                                                                                                                                                                                                                                                                                                                                                                                                                                                                                                                                                                                                                                                                                                                                                                                                                                                                                                                                                                                                                                                                                                                                                                                                                                                                                                                                                                                                                                                                                                                                                                                                                                                                                                                                                                                                                                                                                                                                                                                  | 1250#                                                                                                                                                                             | NSERVATION                                                                                |
| 500 sks Class C w/CaCl2. Mix<br>cmt to the piturested BOPE to                                                                                                                                                                                                                                                                                                                                                                                                                                                                                                        | o 3000# & Annular to 1500#. /                                                                                                                                                                                                                                                                                                                                                                                                     | a down @ 1:00 AM 06/06                                                                                                                                                                                                                           | 6/15. Circ 14                                                                                                                                                                                                                                                                                                                                                                                                                                                                                                                                                                                                                                                                                                                                                                                                                                                                                                                                                                                                                                                                                                                                                                                                                                                                                                                                                                                                                                                                                                                                                                                                                                                                                                                                                                                                                                                                                                                                                                                                                                                                                                                  | 1250#<br>NM OIL CO<br>ARTESIA                                                                                                                                                     | DISTRICT                                                                                  |
| 500 sks Class C w/CaCl2. Mix<br>cmt to the pit Tested BOPE to<br>for 30 mins, held OK. WOC. D                                                                                                                                                                                                                                                                                                                                                                                                                                                                        | o 3000# & Annular to 1500#<br>rilled out with 12 1/4" bit.                                                                                                                                                                                                                                                                                                                                                                        | 120  down @ 1:00 AM 06/06At 4:00 A.M. 06/07/15, tes                                                                                                                                                                                              | 5/15. Circ 14<br>sted csg to 1                                                                                                                                                                                                                                                                                                                                                                                                                                                                                                                                                                                                                                                                                                                                                                                                                                                                                                                                                                                                                                                                                                                                                                                                                                                                                                                                                                                                                                                                                                                                                                                                                                                                                                                                                                                                                                                                                                                                                                                                                                                                                                 | 1250#<br>NM OIL CO<br>ARTESIA                                                                                                                                                     |                                                                                           |
| 500 sks Class C w/CaCl2. Mix<br>cmt to the pit rested BOPE to<br>for 30 mins, held OK. WOC. D<br>Chart & Schematic Attached.                                                                                                                                                                                                                                                                                                                                                                                                                                         | o 3000# & Annular to 1500#<br>rilled out with 12 1/4" bit.                                                                                                                                                                                                                                                                                                                                                                        | ig down @ 1:00 AM 06/06<br>At 4:00 A.M. 06/07/15, tes                                                                                                                                                                                            | 5/15. Circ 14<br>sted csg to 1                                                                                                                                                                                                                                                                                                                                                                                                                                                                                                                                                                                                                                                                                                                                                                                                                                                                                                                                                                                                                                                                                                                                                                                                                                                                                                                                                                                                                                                                                                                                                                                                                                                                                                                                                                                                                                                                                                                                                                                                                                                                                                 | I250#<br>NM OIL CO<br>ARTESIA<br>OCT :                                                                                                                                            | DISTRICT                                                                                  |
| 500 sks Class C w/CaCl2. Mix<br>cmt to the pit rested BOPE to<br>for 30 mins, held OK. WOC. D<br>Chart & Schematic Attached.<br>Bond on file: NM1693 nationw                                                                                                                                                                                                                                                                                                                                                                                                         | a 3000# & Annular to 1500#<br>rilled out with 12 1/4" bit.<br>ide & NMB000919<br>frae and correct.<br>Electronic Submission #3046                                                                                                                                                                                                                                                                                                 | ig down @ 1:00 AM 06/06<br>At 4:00 A.M. 06/07/15, tes<br>Accepted for recoint<br>NMOCD<br>B1 verified by the BLM Wel<br>OIL COMPANY, sent to th<br>by JENNIFER SANCHEZ of                                                                        | Td<br>Information<br>Carlsbad<br>on 10/20/201                                                                                                                                                                                                                                                                                                                                                                                                                                                                                                                                                                                                                                                                                                                                                                                                                                                                                                                                                                                                                                                                                                                                                                                                                                                                                                                                                                                                                                                                                                                                                                                                                                                                                                                                                                                                                                                                                                                                                                                                                                                                                  | NM OIL CO<br>ARTESIA<br>OCT :<br>REC                                                                                                                                              | A DISTRICT                                                                                |
| 500 sks Class C w/CaCl2. Mix<br>cmt to the pit rested BOPE to<br>for 30 mins, held OK. WOC. D<br>Chart & Schematic Attached.<br>Bond on file: NM1693 nationw                                                                                                                                                                                                                                                                                                                                                                                                         | a 3000# & Annular to 1500#.<br>rilled out with 12 1/4" bit.<br>ide & NMB000919<br>true and correct.<br>Electronic Submission #3046<br>For MEWBOURNE<br>hitted to AFMSS for processing                                                                                                                                                                                                                                             | ig down @ 1:00 AM 06/06<br>At 4:00 A.M. 06/07/15, tes<br>Accepted for recoint<br>NMOCD<br>B1 verified by the BLM Wel<br>OIL COMPANY, sent to th<br>by JENNIFER SANCHEZ of                                                                        | To the steel of th | NM OIL CO<br>ARTESIA<br>OCT :<br>REC                                                                                                                                              | a district<br>3 η 2υισ                                                                    |
| 500 sks Class C w/CaCl2. Mix<br>cmt to the pit rested BOPE to<br>for 30 mins, held OK. WOC. D<br>Chart & Schematic Attached.<br>Bond on file: NM1693 nationw                                                                                                                                                                                                                                                                                                                                                                                                         | a 3000# & Annular to 1500#<br>irilled out with 12 1/4" bit.<br>ide & NMB000919<br>frue and correct.<br>Electronic Submission #3046<br>For MEWBOURNE<br>hitted to AFMSS for processing<br>ATHAN                                                                                                                                                                                                                                    | ig down @ 1:00 AM 06/06<br>At 4:00 A.M. 06/07/15, tes<br>Accepted for recoint<br>NMOCD<br>B1 verified by the BLM Wel<br>OIL COMPANY, sent to th<br>by JENNIFER SANCHEZ of                                                                        | d<br>Information<br>Cartsbad<br>n 10/20/2011                                                                                                                                                                                                                                                                                                                                                                                                                                                                                                                                                                                                                                                                                                                                                                                                                                                                                                                                                                                                                                                                                                                                                                                                                                                                                                                                                                                                                                                                                                                                                                                                                                                                                                                                                                                                                                                                                                                                                                                                                                                                                   | NM OIL CO<br>ARTESIA<br>OCT :<br>REC                                                                                                                                              | a district<br>3 η 2υισ                                                                    |
| 500 sks Class C w/CaCl2. Mix<br>cmt to the pit rested BOPE to<br>for 30 mins, held OK. WOC. D<br>Chart & Schematic Attached.<br>Bond on file: NM1693 nationw<br>4. Thereby certify that the foregoing is<br>Comm<br>Name (Printed/Typed) JACKIE L/                                                                                                                                                                                                                                                                                                                   | a 3000# & Annular to 1500#.<br>rilled out with 12 1/4" bit.<br>ide & NMB000919<br>true and correct.<br>Electronic Submission #3046<br>For MEWBOURNE<br>hitted to AFMSS for processing<br>ATHAN<br>Submission)                                                                                                                                                                                                                     | ig down @ 1:00 AM 06/06<br>At 4:00 A.M. 06/07/15, tes<br>Accepted for reconnection<br>NMOCD<br>B1 verified by the BLM Wel<br>OIL COMPANY, sent to th<br>by JENNIFER SANCHEZ of<br>Title AUTHO<br>Date 06/11/2                                    | The distribution of the distributication of the distribution of the distribution of th | NM OIL CO<br>ARTESIA<br>OCT :<br>REC<br>S (SSJAS0365SE)<br>RESENTATIVE                                                                                                            | a district<br>3 η 2υισ                                                                    |
| 500 sks Class C w/CaCl2. Mix<br>cmt to the pit rested BOPE to<br>for 30 mins, held OK. WOC. D<br>Chart & Schematic Attached.<br>Bond on file: NM1693 nationw<br>4. Thereby certify that the foregoing is<br>Comm<br>Name (Printed/Typed) JACKIE L/                                                                                                                                                                                                                                                                                                                   | a 3000# & Annular to 1500#.<br>rilled out with 12 1/4" bit.<br>ide & NMB000919<br>true and correct.<br>Electronic Submission #3046<br>For MEWBOURNE<br>hitted to AFMSS for processing<br>ATHAN<br>Submission)                                                                                                                                                                                                                     | ig down @ 1:00 AM 06/06<br>At 4:00 A.M. 06/07/15, tes<br>Accepted for recoin<br>NMOCD<br>B1 verified by the BLM Wel<br>OIL COMPANY, sent to th<br>by JENNIFER SANCHEZ of<br>Title AUTHO                                                          | The distribution of the distributication of the distribution of the distribution of th | NM OIL CO<br>ARTESIA<br>OCT :<br>REC<br>S (15JAS0365SE)<br>RESENTATIVE<br>CEPTED FUM                                                                                              | a district<br>3 η 2υισ                                                                    |
| 500 sks Class C w/CaCl2. Mix<br>cmt to the pit rested BOPE to<br>for 30 mins, held OK. WOC. D<br>Chart & Schematic Attached.<br>Bond on file: NM1693 nationw<br>4. Thereby certify that the foregoing is<br>Comm<br>Name (Printed/Typed) JACKIE L/<br>Signature (Electronic S                                                                                                                                                                                                                                                                                        | a 3000# & Annular to 1500#<br>irilled out with 12 1/4" bit.<br>ide & NMB000919<br>frue and correct.<br>Electronic Submission #3046<br>For MEWBOURNE<br>hitted to AFMSS for processing<br>ATHAN<br>Submission)<br>THIS SPACE FOR I                                                                                                                                                                                                 | ig down @ 1:00 AM 06/06<br>At 4:00 A.M. 06/07/15, tes<br>Accepted for reconnection<br>NMOCD<br>B1 verified by the BLM Wel<br>Oil COMPANY, sent to the<br>by JENNIFER SANCHEZ of<br>Title AUTHO<br>Date 06/11/2<br>FEDERAL OR STATE               | The distribution of the distributication of the distribution of the distribution of th | NM OIL CO<br>ARTESIA<br>OCT :<br>REC<br>SUSJAS0365SE)<br>RESENTATIVE<br>SE OCT 2/20<br>ACEAU OF LAURANT                                                                           | a district<br>3 η 2υισ                                                                    |
| 500 sks Class C w/CaCl2. Mix<br>cmt to the pit Mested BOPE to<br>for 30 mins, held OK. WOC. D<br>Chart & Schematic Attached.<br>Bond on file: NM1693 nationw<br>4. Thereby certify that the foregoing is<br><b>Comm</b><br>Name ( <i>Printed/Typed</i> ) JACKIE L/<br>Signature (Electronic S<br>pproved By<br>aditions of approval, if any, are attached<br>ify that the applicant holds legal or equi-                                                                                                                                                             | a 3000# & Annular to 1500#<br>rilled out with 12 1/4" bit.<br>ide & NMB000919<br>true and correct.<br>Electronic Submission #3046<br>For MEWBOURNE<br>hitted to AFMSS for processing<br>ATHAN<br>Submission)<br>THIS SPACE FOR I<br>1. Approval of this notice does not virable title to those rights in the subj                                                                                                                 | ig down @ 1:00 AM 06/06<br>At 4:00 A.M. 06/07/15, tes<br>Accepted for reconnection<br>NMOCD<br>B1 verified by the BLM Wel<br>OIL COMPANY, sent to th<br>I by JENNIFER SANCHEZ of<br>Title AUTHO<br>Date 06/11/2<br>FEDERAL OR STATE              | The distribution of the distributication of the distribution of the distribution of th | NM OIL CO<br>ARTESIA<br>OCT :<br>REC<br>S (SSJAS0365SE)<br>RESENTATIVE                                                                                                            | a district<br>3 η 2υισ                                                                    |
| 500 sks Class C w/CaCl2. Mix<br>cmt to the pit fested BOPE to<br>for 30 mins, held OK. WOC. D<br>Chart & Schematic Attached.<br>Bond on file: NM1693 nationw<br>4. Thereby certify that the foregoing is<br><b>Comm</b><br>Name ( <i>Printed/Typed</i> ) JACKIE L/<br>Signature (Electronic S<br>Signature (Electronic S<br>pproved By<br>ditions of approval, if any, are attached<br>ify that the applicant holds legal or equic<br>the would entitle the applicant to condu<br>e 18 U.S.C. Section 1001 and Title 43                                              | a 3000# & Annular to 1500#<br>rilled out with 12 1/4" bit.<br>ide & NMB000919<br>true and correct.<br>Electronic Submission #3046<br>For MEWBOURNE<br>hitted to AFMSS for processing<br>ATHAN<br>Submission)<br>THIS SPACE FOR I<br>1. Approval of this notice does not vi-<br>itable title to those rights in the subj<br>ct operations thereon.<br>U.S.C. Section 1212, make it a crim                                          | ig down @ 1:00 AM 06/06<br>At 4:00 A.M. 06/07/15, tes<br>Accepted for reconnected for reconnected for reconnected for reconnected for reconnected for reconnected for the by JENNIFER SANCHEZ of Title AUTHO<br>Date 06/11/2<br>FEDERAL OR STATE | rd<br>Information<br>Carlsbad<br>In 10/20/2011<br>RIZED RET<br>015<br>OFFICE                                                                                                                                                                                                                                                                                                                                                                                                                                                                                                                                                                                                                                                                                                                                                                                                                                                                                                                                                                                                                                                                                                                                                                                                                                                                                                                                                                                                                                                                                                                                                                                                                                                                                                                                                                                                                                                                                                                                                                                                                                                   | NM OIL CO<br>ARTESIA<br>OCT :<br>REC<br>SUSJAS0365SE)<br>RESENTATIVE<br>SE OCT 2/20<br>ALLAND OF LAND AN<br>CARLSBAD FIELD S                                                      | RECORD                                                                                    |
| 500 sks Class C w/CaCl2. Mix<br>cmt to the pit Mested BOPE to<br>for 30 mins, held OK. WOC. D<br>Chart & Schematic Attached.<br>Bond on file: NM1693 nationw<br>4. Thereby certify that the foregoing is<br><b>Comm</b><br>Name ( <i>Printed/Typed</i> ) JACKIE L/<br>Signature (Electronic S<br>Signature (Electronic S<br>pproved By<br>nditions of approval, if any, are attached<br>ify that the applicant holds legal or equic<br>the would entitle the applicant to condu<br>e 18 U.S.C. Section 1001 and Title 43 tates any false, fictitious or fraudulent s | a 3000# & Annular to 1500#<br>rilled out with 12 1/4" bit.<br>ide & NMB000919<br>true and correct.<br>Electronic Submission #3046<br>For MEWBOURNE<br>hitted to AFMSS for processing<br>ATHAN<br>Submission)<br>THIS SPACE FOR I<br>1. Approval of this notice does not v<br>itable title to those rights in the subj<br>ct operations thereon.<br>U.S.C. Section 1212, make it a crimi-<br>tatements or representations as to ar | ig down @ 1:00 AM 06/06<br>At 4:00 A.M. 06/07/15, tes<br>Accepted for reconnected for reconnected for reconnected for reconnected for reconnected for reconnected for the by JENNIFER SANCHEZ of Title AUTHO<br>Date 06/11/2<br>FEDERAL OR STATE | rd<br>Information<br>Cartsbad<br>In 10/20/2011<br>RIZED RET<br>OTFICE                                                                                                                                                                                                                                                                                                                                                                                                                                                                                                                                                                                                                                                                                                                                                                                                                                                                                                                                                                                                                                                                                                                                                                                                                                                                                                                                                                                                                                                                                                                                                                                                                                                                                                                                                                                                                                                                                                                                                                                                                                                          | NM OIL CO<br>ARTESIA<br>OCT :<br>REC<br>System<br>S(SJAS0365SE)<br>RESENTATIVE<br>SE OCT 2/20<br>SE OCT 2/20<br>ALEAU OF LAND LAD<br>CARLSBAD / ELD S<br>ake to any department or | A DISTRICT<br>B 0 2015<br>EIVED<br>RECORD<br>ACTIVENT<br>ACTIVENT<br>agency of the United |
| 500 sks Class C w/CaCl2. Mix<br>cmt to the pit Mested BOPE to<br>for 30 mins, held OK. WOC. D<br>Chart & Schematic Attached.<br>Bond on file: NM1693 nationw<br>4. Thereby certify that the foregoing is<br><b>Comm</b><br>Name ( <i>Printed/Typed</i> ) JACKIE L/<br>Signature (Electronic S<br>Signature (Electronic S<br>pproved By<br>nditions of approval, if any, are attached<br>ify that the applicant holds legal or equic<br>the would entitle the applicant to condu<br>e 18 U.S.C. Section 1001 and Title 43 tates any false, fictitious or fraudulent s | a 3000# & Annular to 1500#<br>rilled out with 12 1/4" bit.<br>ide & NMB000919<br>true and correct.<br>Electronic Submission #3046<br>For MEWBOURNE<br>hitted to AFMSS for processing<br>ATHAN<br>Submission)<br>THIS SPACE FOR I<br>1. Approval of this notice does not vi-<br>itable title to those rights in the subj<br>ct operations thereon.<br>U.S.C. Section 1212, make it a crim                                          | ig down @ 1:00 AM 06/06<br>At 4:00 A.M. 06/07/15, tes<br>Accepted for reconnected for reconnected for reconnected for reconnected for reconnected for reconnected for the by JENNIFER SANCHEZ of Title AUTHO<br>Date 06/11/2<br>FEDERAL OR STATE | rd<br>Information<br>Cartsbad<br>In 10/20/2011<br>RIZED RET<br>OTFICE                                                                                                                                                                                                                                                                                                                                                                                                                                                                                                                                                                                                                                                                                                                                                                                                                                                                                                                                                                                                                                                                                                                                                                                                                                                                                                                                                                                                                                                                                                                                                                                                                                                                                                                                                                                                                                                                                                                                                                                                                                                          | NM OIL CO<br>ARTESIA<br>OCT :<br>REC<br>System<br>S(SJAS0365SE)<br>RESENTATIVE<br>SE OCT 2/20<br>SE OCT 2/20<br>ALEAU OF LAND LAD<br>CARLSBAD / ELD S<br>ake to any department or | A DISTRICT<br>B 0 2015<br>EIVED<br>RECORD<br>ACTIVENT<br>ACTIVENT<br>agency of the United |