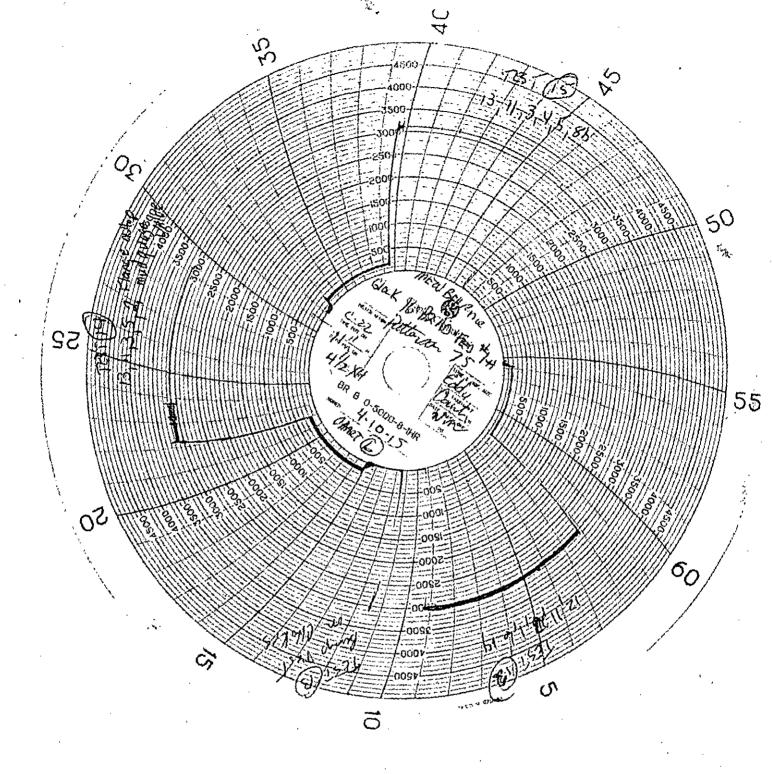

## WELDING • BOP TESTING NIPPLE UP SERVICE • BOP LIFTS • TANDEM AND AND GAS SEPARATORS

Pg. Enoy rugaty um

| ADO DESCRIPTION DEMAICES                                                                          | Lo            | vington, N        | M • 575-   | 96-4540                | y                     |                                                      |
|---------------------------------------------------------------------------------------------------|---------------|-------------------|------------|------------------------|-----------------------|------------------------------------------------------|
| Company: Mt WKWAG DIL 100                                                                         | 1004          | _ Date:           | 4.1        | 1.15                   | tnvoice # _           | 3-69402                                              |
| Lease: Flock 16 BOAN FED A                                                                        | 1-H           | Drilling          |            | Patterson              |                       | 75                                                   |
| Plug Size &Type: (-22 //1                                                                         | Drill Pipe Si | ze _4/f           | XH         | Tester2                | Stybell (             | man Sala                                             |
| Required BOP:                                                                                     |               | Insta             | lled BQP:_ |                        |                       |                                                      |
| *Appropriate Casing Valve Must Be Open During BOP Test *                                          | IES           |                   |            | * Check Valve          | Must Be Open/Disabled | To Test Kill Line Valves 1/6                         |
| Annular #15  Casing | #26           | MOSTGARD<br>Walve | mod Cong   | Keffy/<br>Top<br>Drive | 100                   | Dart Valve #19 stand Pipe Valve #24 23 TIW Valve #18 |
| TEST # HEMS TESTED                                                                                | TEST LENGTH   | LOW PSI           | HIGH PSI   |                        | REMARKS               |                                                      |
| TRUCK Test                                                                                        | 10/10         | 250               | 3000       | Possed                 | Trass Ol              | 47 1 - A.L                                           |
| 1 9 1 14 6:27.1                                                                                   | 10/10         | 250               | 3000       | FLANGE BET             | LO NO RITEST          | Lonkin acound                                        |
| 1042                                                                                              | 10            |                   | 3          | PIN on Back.           | Side going to         | REPORCE                                              |

| foss | 2000 | TRUCK Test                | 10/10        | 250  | 3000           | 1055 CO TEST OF YOUR HOUSE             | ľ   |
|------|------|---------------------------|--------------|------|----------------|----------------------------------------|-----|
|      | 1    | 9 19 14 6:27.1            | 10/10        | 250  | 3000           | Leo King Tilke up Retes Looking good   | 2   |
| 1455 | 2    | 9 3 7                     | 10/10        | 250  | 3000           | PIN on Back Side going to Explore      | F   |
| PASS | 3    | 10 13 7                   | 10/10        | 250  | 3000           | Rams operand close artest 57102 freut  | ي.  |
| Paso | 13/  | 11,13,7                   | 10/10        | 250  | 3000           | open down look at Kabbler Charage      |     |
| aus  | 5    | 11.157                    | 10/10        | 250  | 1500           | Eubbea on Plus Irakas on TEST (5) Pick |     |
| PASS | 6    | דיוע                      | polio        | 250  | 3000           | uppropose Rubbis Resolviolest          | -   |
| PHO  | 7    | LOWER KILL VALUE          | 10/10        | 250  | 300            |                                        |     |
| X055 | 8    | UPAER KELLY VAINE,        | plo          | 250  | 3000           |                                        | ı   |
| MS   | 9    | Dispussion of the purpose | מוטו         | 250  | 3000           |                                        |     |
| Y055 | 10   |                           | 10/10        | 252) | 300            |                                        |     |
| Qrss | 11   | DAOTUALUE                 | polio        | 250  | <del>300</del> | •                                      | ,,  |
| 1355 | 12   | 12,11,27,6,14,1           | 10/10        | 25V  | 3000           | . , ,                                  | ••• |
| 1955 | /3   | 12,1,6,1,25,26, Amo)      | rst          | ,    | 3000           | \ <u>`</u>                             |     |
| Poss | 14   | 13.11, 95, 2 min 86       | 10/10        | 250  | 3 <i>∞</i> *   |                                        |     |
| A55  | 15   | 1311,3,45 86              | 10/10        | 250  | 3000           |                                        |     |
| Pass | 26   | 13,11,8                   | 10/10        | 250  | <b>3</b> 000   |                                        |     |
| ĺ    |      | March (Stronger)          | CONTRACTOR O |      |                | • `                                    |     |
| ·    |      |                           | -            |      | . [            |                                        |     |