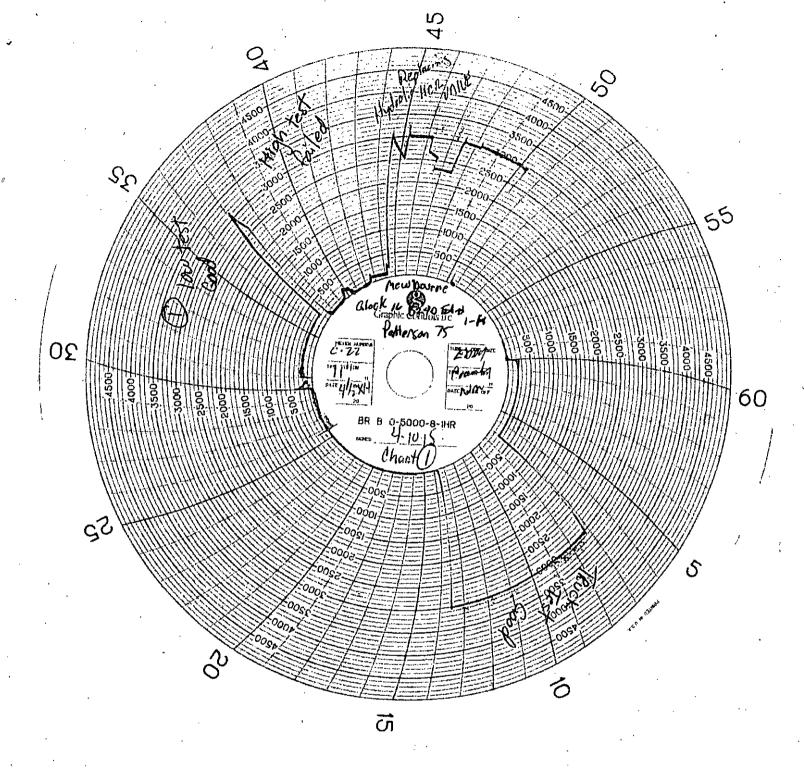

## WELDING • BOP TESTING NIPPLE UP SERVICE • BOP LIFTS • TANDEM AND AND GAS SEPARATORS

Pg. Enoy rugaty um

| ADO DESCRIPTION DEMAICES                                                                          | Lo            | vington, N        | M • 575-   | 96-4540                | y                     |                                                      |
|---------------------------------------------------------------------------------------------------|---------------|-------------------|------------|------------------------|-----------------------|------------------------------------------------------|
| Company: Mt WKWAG DIL 100                                                                         | 1004          | _ Date:           | 4.1        | 1.15                   | tnvoice # _           | 3-69402                                              |
| Lease: Flock 16 BOAN FED A                                                                        | 1-H           | Drilling          |            | Patterson              |                       | 75                                                   |
| Plug Size &Type: (-22 //1                                                                         | Drill Pipe Si | ze _4/f           | XH         | Tester2                | Stybell (             | man Sala                                             |
| Required BOP:                                                                                     |               | Insta             | lled BQP:_ |                        |                       |                                                      |
| *Appropriate Casing Valve Must Be Open During BOP Test *                                          | IES           |                   |            | * Check Valve          | Must Be Open/Disabled | To Test Kill Line Valves 1/6                         |
| Annular #15  Casing | #26           | MOSTGARD<br>Walve | mod Cong   | Keffy/<br>Top<br>Drive | 100                   | Dart Valve #19 stand Pipe Valve #24 23 TIW Valve #18 |
| TEST # HEMS TESTED                                                                                | TEST LENGTH   | LOW PSI           | HIGH PSI   |                        | REMARKS               |                                                      |
| TRUCK Test                                                                                        | 10/10         | 250               | 3000       | Possed                 | Trass Ol              | 47 1 - A.L                                           |
| 1 9 1 14 6:27.1                                                                                   | 10/10         | 250               | 3000       | FLANGE BET             | LO NO RITEST          | Lonkin acound                                        |
| 1042                                                                                              | 10            |                   | 3          | PIN on Back.           | Side going to         | REPORCE                                              |

| foss | 2000 | TRUCK Test                | 10/10        | 250  | 3000           | 1055 CO TEST OF YOUR HOUSE             | ľ   |
|------|------|---------------------------|--------------|------|----------------|----------------------------------------|-----|
|      | 1    | 9 19 14 6:27.1            | 10/10        | 250  | 3000           | Leo King Tilke up Retes Looking good   | 2   |
| 1455 | 2    | 9 3 7                     | 10/10        | 250  | 3000           | PIN on Back Side going to Explore      | F   |
| PASS | 3    | 10 13 7                   | 10/10        | 250  | 3000           | Rams operand close artest 57102 freut  | ي.  |
| Paso | 13/  | 11,13,7                   | 10/10        | 250  | 3000           | open down look at Kabbler Charage      |     |
| aus  | 5    | 11.157                    | 10/10        | 250  | 1500           | Eubbea on Plus Irakas on TEST (5) Pick |     |
| PASS | 6    | דיוע                      | polio        | 250  | 3000           | uppropose Rubbis Resolviolest          | -   |
| PHO  | 7    | LOWER KILL VALUE          | 10/10        | 250  | 300            |                                        |     |
| X055 | 8    | UPAER KELLY VAINE,        | plo          | 250  | 3000           |                                        | ı   |
| MS   | 9    | Dispussion of the purpose | מוטו         | 250  | 3000           |                                        |     |
| Y055 | 10   |                           | 10/10        | 252) | 300            |                                        |     |
| Qrss | 11   | DAOTUALUE                 | polio        | 250  | <del>300</del> | •                                      | ,,  |
| 1355 | 12   | 12,11,27,6,14,1           | 10/10        | 25V  | 3000           | . , ,                                  | ••• |
| 1955 | /3   | 12,1,6,1,25,26, Amo)      | rst          | ,    | 3000           | \ <u>`</u>                             |     |
| Poss | 14   | 13.11, 95, 2 min 86       | 10/10        | 250  | 3 <i>∞</i> *   |                                        |     |
| A55  | 15   | 1311,3,45 86              | 10/10        | 250  | 3000           |                                        |     |
| Pass | 26   | 13,11,8                   | 10/10        | 250  | <b>3</b> 000   |                                        |     |
| ĺ    |      | March (Stronger)          | CONTRACTOR O |      |                | • `                                    |     |
| ·    |      |                           | -            |      | . [            |                                        |     |