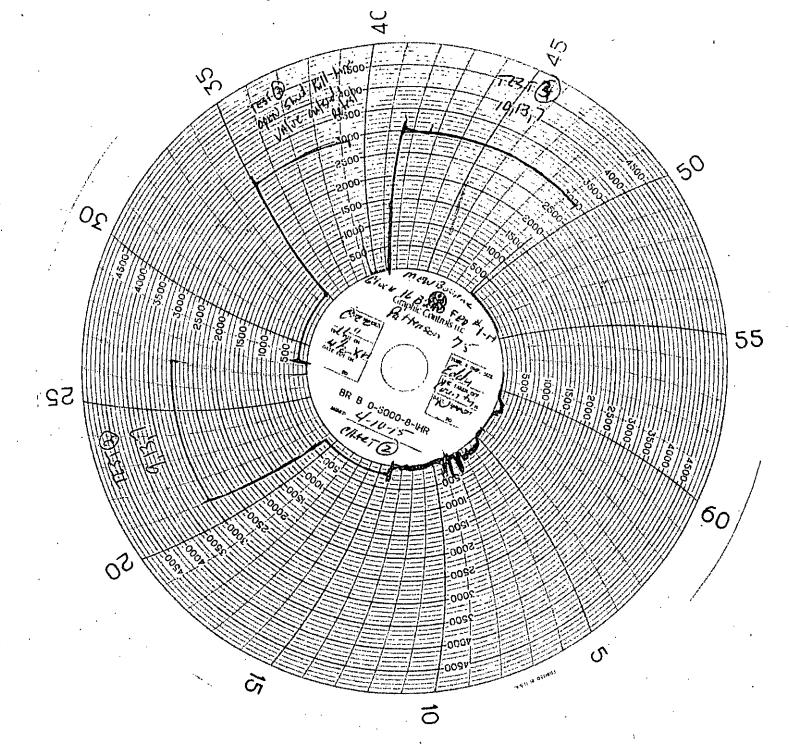

## WELDING • BOP TESTING NIPPLE UP SERVICE • BOP LIFTS • TANDEM AND AND GAS SEPARATORS

Pg. Enoy rugaty um

| ADO DESCRIPTION DEMAICES                                                                          | Lo            | vington, N        | M • 575-   | 96-4540                | y                     |                                                      |
|---------------------------------------------------------------------------------------------------|---------------|-------------------|------------|------------------------|-----------------------|------------------------------------------------------|
| Company: Mt WKWAG DIL 100                                                                         | 1004          | _ Date:           | 4.1        | 1.15                   | tnvoice # _           | 3-69402                                              |
| Lease: Flock 16 BOAN FED A                                                                        | 1-H           | Drilling          |            | Patterson              |                       | 75                                                   |
| Plug Size &Type: (-22 //1                                                                         | Drill Pipe Si | ze _4/f           | XH         | Tester2                | Stybell (             | man Sala                                             |
| Required BOP:                                                                                     |               | Insta             | lled BQP:_ |                        |                       |                                                      |
| *Appropriate Casing Valve Must Be Open During BOP Test *                                          | IES           |                   |            | * Check Valve          | Must Be Open/Disabled | To Test Kill Line Valves 1/6                         |
| Annular #15  Casing | #26           | MOSTGARD<br>Walve | mod Cong   | Keffy/<br>Top<br>Drive | 100                   | Dart Valve #19 stand Pipe Valve #24 23 TIW Valve #18 |
| TEST # HEMS TESTED                                                                                | TEST LENGTH   | LOW PSI           | HIGH PSI   |                        | REMARKS               |                                                      |
| TRUCK Test                                                                                        | 10/10         | 250               | 3000       | Possed                 | Trass Ol              | 47 1 - A.L                                           |
| 1 9 1 14 6:27.1                                                                                   | 10/10         | 250               | 3000       | FLANGE BET             | LO NO RITEST          | Lonkin acound                                        |
| 1042                                                                                              | 10            |                   | 3          | PIN on Back.           | Side going to         | REPORCE                                              |

| foss | 2000 | TRUCK Test                | 10/10        | 250  | 3000           | 1055 CO TEST OF YOUR HOUSE             | ľ   |
|------|------|---------------------------|--------------|------|----------------|----------------------------------------|-----|
|      | 1    | 9 19 14 6:27.1            | 10/10        | 250  | 3000           | Leo King Tilke up Retes Looking good   | 2   |
| 1455 | 2    | 9 3 7                     | 10/10        | 250  | 3000           | PIN on Back Side going to Explore      | F   |
| PASS | 3    | 10 13 7                   | 10/10        | 250  | 3000           | Rams operand close artest 57102 freut  | ي.  |
| Paso | 13/  | 11,13,7                   | 10/10        | 250  | 3000           | open down look at Kabbler Charage      |     |
| aus  | 5    | 11.157                    | 10/10        | 250  | 1500           | Eubbea on Plus Irakas on TEST (5) Pick |     |
| PASS | 6    | דיוע                      | polio        | 250  | 3000           | uppropose Rubbis Resolviolest          | -   |
| PHO  | 7    | LOWER KILL VALUE          | 10/10        | 250  | 300            |                                        |     |
| X055 | 8    | UPAER KELLY VAINE,        | plo          | 250  | 3000           |                                        | ı   |
| MS   | 9    | Dispussion of the purpose | מוטו         | 250  | 3000           |                                        |     |
| Y055 | 10   |                           | 10/10        | 252) | 300            |                                        |     |
| Qrss | 11   | DAOTUALUE                 | polio        | 250  | <del>300</del> | •                                      | ,,  |
| 1355 | 12   | 12,11,27,6,14,1           | 10/10        | 25V  | 3000           | . , ,                                  | ••• |
| 1955 | /3   | 12,1,6,1,25,26, Amo)      | rst          | ,    | 3000           | \ <u>`</u>                             |     |
| Poss | 14   | 13.11, 95, 2 min 86       | 10/10        | 250  | 3 <i>∞</i> *   |                                        |     |
| A55  | 15   | 1311,3,45 86              | 10/10        | 250  | 3000           |                                        |     |
| Pass | 26   | 13,11,8                   | 10/10        | 250  | <b>3</b> 000   |                                        |     |
| ĺ    |      | March (Stronger)          | CONTRACTOR O |      |                | • `                                    |     |
| ·    |      |                           | -            |      | . [            |                                        |     |