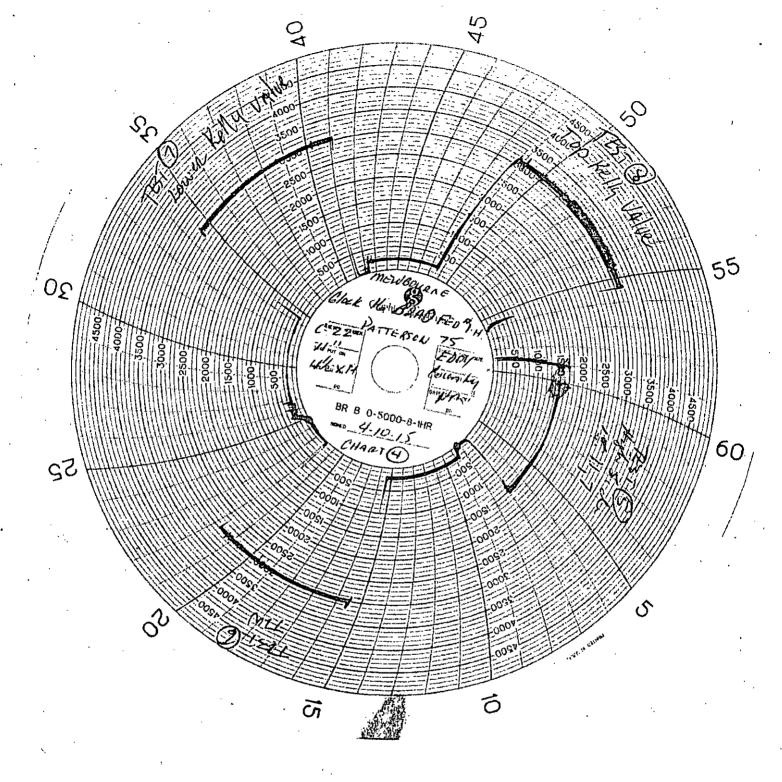

## WELDING • BOP TESTING NIPPLE UP SERVICE • BOP LIFTS • TANDEM AND AND GAS SEPARATORS

Pg. Enoy rugaty um

| ADO DESCRIPTION DEMAICES                                                                          | Lo            | vington, N        | M • 575-   | 96-4540                | y                     |                                                      |
|---------------------------------------------------------------------------------------------------|---------------|-------------------|------------|------------------------|-----------------------|------------------------------------------------------|
| Company: Mt WKWAG DIL 100                                                                         | 1004          | _ Date:           | 4.1        | 1.15                   | tnvoice # _           | 3-69402                                              |
| Lease: Flock 16 BOAN FED A                                                                        | 1-H           | Drilling          |            | Patterson              |                       | 75                                                   |
| Plug Size &Type: (-22 //1                                                                         | Drill Pipe Si | ze _4/f           | XH         | Tester2                | Stybell (             | man Sala                                             |
| Required BOP:                                                                                     |               | Insta             | lled BQP:_ |                        |                       |                                                      |
| *Appropriate Casing Valve Must Be Open During BOP Test *                                          | IES           |                   |            | * Check Valve          | Must Be Open/Disabled | To Test Kill Line Valves 1/6                         |
| Annular #15  Casing | #26           | MOSTGARD<br>Walve | mod Cong   | Keffy/<br>Top<br>Drive | 100                   | Dart Valve #19 stand Pipe Valve #24 23 TIW Valve #18 |
| TEST # HEMS TESTED                                                                                | TEST LENGTH   | LOW PSI           | HIGH PSI   |                        | REMARKS               |                                                      |
| TRUCK Test                                                                                        | 10/10         | 250               | 3000       | Possed                 | Trass Ol              | 47 1 - A.L                                           |
| 1 9 1 14 6:27.1                                                                                   | 10/10         | 250               | 3000       | FLANGE BET             | LO NO RITEST          | Lonkin acound                                        |
| 1042                                                                                              | 10            |                   | 3          | PIN on Back.           | Side going to         | REPORCE                                              |

| foss | 2000 | TRUCK Test                | 10/10        | 250  | 3000           | 1055 CO TEST OF YOUR HOUSE             | ľ   |
|------|------|---------------------------|--------------|------|----------------|----------------------------------------|-----|
|      | 1    | 9 19 14 6:27.1            | 10/10        | 250  | 3000           | Leo King Tilke up Retes Looking good   | 2   |
| 1455 | 2    | 9 3 7                     | 10/10        | 250  | 3000           | PIN on Back Side going to Explore      | F   |
| PASS | 3    | 10 13 7                   | 10/10        | 250  | 3000           | Rams operand close artest 57102 freut  | ي.  |
| Paso | 13/  | 11,13,7                   | 10/10        | 250  | 3000           | open down look at Kabbler Charage      |     |
| aus  | 5    | 11.157                    | 10/10        | 250  | 1500           | Eubbea on Plus Irakas on TEST (5) Pick |     |
| PASS | 6    | דיוע                      | polio        | 250  | 3000           | uppropose Rubbis Resolviolest          | -   |
| PHO  | 7    | LOWER KILL VALUE          | 10/10        | 250  | 300            |                                        |     |
| X055 | 8    | UPAER KELLY VAINE,        | plo          | 250  | 3000           |                                        | ı   |
| MS   | 9    | Dispussion of the purpose | מוטו         | 250  | 3000           |                                        |     |
| Y055 | 10   |                           | 10/10        | 252) | 300            |                                        |     |
| Qrss | 11   | DAOTUALUE                 | polio        | 250  | <del>300</del> | •                                      | ,,  |
| 1355 | 12   | 12,11,27,6,14,1           | 10/10        | 25V  | 3000           | . , ,                                  | ••• |
| 1955 | /3   | 12,1,6,1,25,26, Amo)      | rst          | ,    | 3000           | \ <u>`</u>                             |     |
| Poss | 14   | 13.11, 95, 2 min 86       | 10/10        | 250  | 3 <i>∞</i> *   |                                        |     |
| A55  | 15   | 1311,3,45 86              | 10/10        | 250  | 3000           |                                        |     |
| Pass | 26   | 13,11,8                   | 10/10        | 250  | <b>3</b> 000   |                                        |     |
| ĺ    |      | March (Stronger)          | CONTRACTOR O |      |                | • `                                    |     |
| ·    |      |                           | -            |      | . [            |                                        |     |