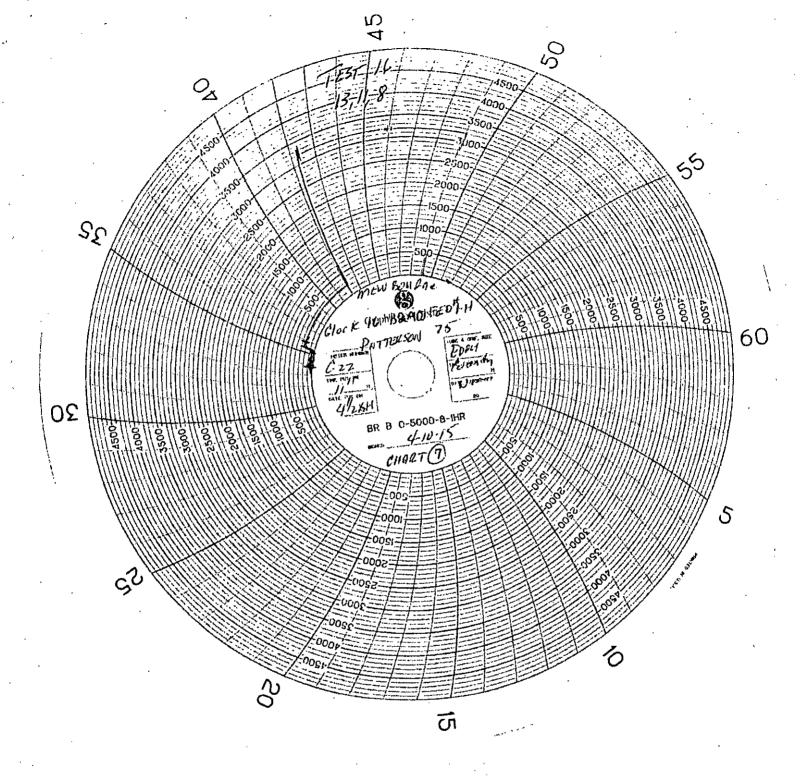

## WELDING • BOP TESTING NIPPLE UP SERVICE • BOP LIFTS • TANDEM AND AND GAS SEPARATORS

Pg. Enoy rugaty um

| ADO DESCRIPTION DEMAICES                                                                          | Lo            | vington, N        | M • 575-   | 96-4540                | y                     |                                                      |
|---------------------------------------------------------------------------------------------------|---------------|-------------------|------------|------------------------|-----------------------|------------------------------------------------------|
| Company: Mt WKWAG DIL 100                                                                         | 1004          | _ Date:           | 4.1        | 1.15                   | tnvoice # _           | 3-69402                                              |
| Lease: Flock 16 BOAN FED A                                                                        | 1-H           | Drilling          |            | Patterson              |                       | 75                                                   |
| Plug Size &Type: (-22 //1                                                                         | Drill Pipe Si | ze _4/f           | XH         | Tester2                | Stybell (             | man Sala                                             |
| Required BOP:                                                                                     |               | Insta             | lled BQP:_ |                        |                       |                                                      |
| *Appropriate Casing Valve Must Be Open During BOP Test *                                          | IES           |                   |            | * Check Valve          | Must Be Open/Disabled | To Test Kill Line Valves 1/6                         |
| Annular #15  Casing | #26           | MOSTGARD<br>Walve | mod Cong   | Keffy/<br>Top<br>Drive | 100                   | Dart Valve #19 stand Pipe Valve #24 23 TIW Valve #18 |
| TEST # HEMS TESTED                                                                                | TEST LENGTH   | LOW PSI           | HIGH PSI   |                        | REMARKS               |                                                      |
| TRUCK Test                                                                                        | 10/10         | 250               | 3000       | Possed                 | Trass Ol              | 47 1 - A.L                                           |
| 1 9 1 14 6:27.1                                                                                   | 10/10         | 250               | 3000       | FLANGE BET             | LO NO RITEST          | Lonkin acound                                        |
| 1042                                                                                              | 10            |                   | 3          | PIN on Back.           | Side going to         | REPORCE                                              |

| foss | 2000 | TRUCK Test                | 10/10        | 250  | 3000           | 1055 CO TEST OF YOUR HOUSE             | ľ   |
|------|------|---------------------------|--------------|------|----------------|----------------------------------------|-----|
|      | 1    | 9 19 14 6:27.1            | 10/10        | 250  | 3000           | Leo King Tilke up Retes Looking good   | 2   |
| 1455 | 2    | 9 3 7                     | 10/10        | 250  | 3000           | PIN on Back Side going to Explore      | F   |
| PASS | 3    | 10 13 7                   | 10/10        | 250  | 3000           | Rams operand close artest 57102 freut  | ي.  |
| Paso | 13/  | 11,13,7                   | 10/10        | 250  | 3000           | open down look at Kabbler Charage      |     |
| aus  | 5    | 11.157                    | 10/10        | 250  | 1500           | Eubbea on Plus Irakas on TEST (5) Pick |     |
| PASS | 6    | דיוע                      | polio        | 250  | 3000           | uppropose Rubbis Resolviolest          | -   |
| PHO  | 7    | LOWER KILL VALUE          | 10/10        | 250  | 300            |                                        |     |
| X055 | 8    | UPAER KELLY VAINE,        | plo          | 250  | 3000           |                                        | ı   |
| MS   | 9    | Dispussion of the purpose | מוטו         | 250  | 3000           |                                        |     |
| Y055 | 10   |                           | 10/10        | 252) | 300            |                                        |     |
| Qrss | 11   | DAOTUALUE                 | polio        | 250  | <del>300</del> | •                                      | ,,  |
| 1355 | 12   | 12,11,27,6,14,1           | 10/10        | 25V  | 3000           | . , ,                                  | ••• |
| 1955 | /3   | 12,1,6,1,25,26, Amo)      | rst          | ,    | 3000           | \ <u>`</u>                             |     |
| Poss | 14   | 13.11, 95, 2 min 86       | 10/10        | 250  | 3 <i>∞</i> *   |                                        |     |
| A55  | 15   | 1311,3,45 86              | 10/10        | 250  | 3000           |                                        |     |
| Pass | 26   | 13,11,8                   | 10/10        | 250  | <b>3</b> 000   |                                        |     |
| ĺ    |      | March (Stronger)          | CONTRACTOR O |      |                | • `                                    |     |
| ·    |      |                           | -            |      | . [            |                                        |     |