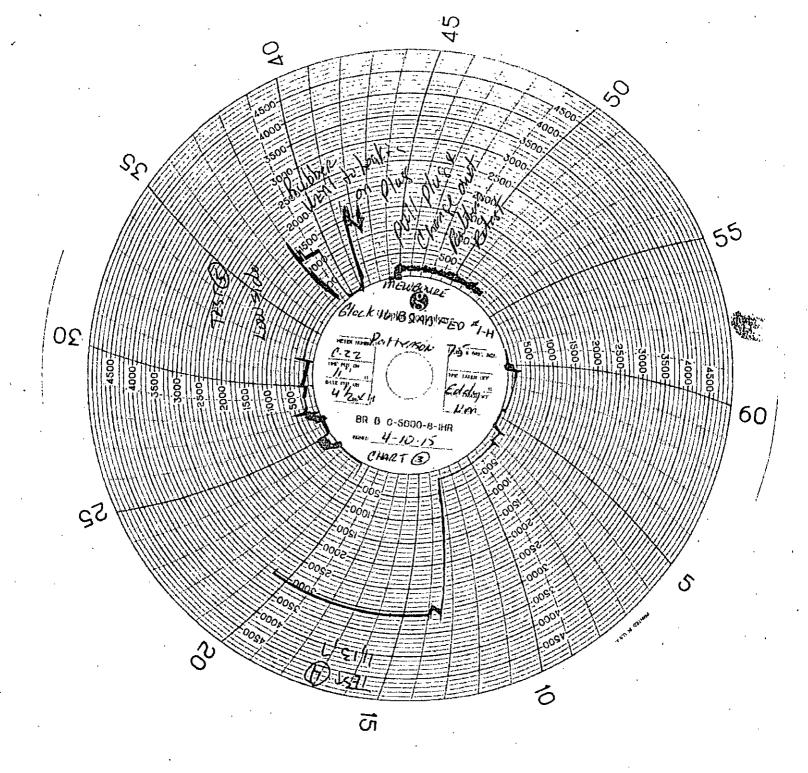

## WELDING • BOP TESTING NIPPLE UP SERVICE • BOP LIFTS • TANDEM AND AND GAS SEPARATORS

Pg. Enoy rugaty um

| ADO DESCRIPTION DEMAICES                                                                          | Lo            | vington, N        | M • 575-   | 96-4540                | y                     |                                                      |
|---------------------------------------------------------------------------------------------------|---------------|-------------------|------------|------------------------|-----------------------|------------------------------------------------------|
| Company: Mt WKWAG DIL 100                                                                         | 1004          | _ Date:           | 4.1        | 1.15                   | tnvoice # _           | 3-69402                                              |
| Lease: Flock 16 BOAN FED A                                                                        | 1-H           | Drilling          |            | Patterson              |                       | 75                                                   |
| Plug Size &Type: (-22 //1                                                                         | Drill Pipe Si | ze _4/f           | XH         | Tester2                | Stybell (             | man Sala                                             |
| Required BOP:                                                                                     |               | Insta             | lled BQP:_ |                        |                       |                                                      |
| *Appropriate Casing Valve Must Be Open During BOP Test *                                          | IES           |                   |            | * Check Valve          | Must Be Open/Disabled | To Test Kill Line Valves 1/6                         |
| Annular #15  Casing | #26           | MOSTGARD<br>Walve | mod Cong   | Keffy/<br>Top<br>Drive | 100                   | Dart Valve #19 stand Pipe Valve #24 23 TIW Valve #18 |
| TEST # HEMS TESTED                                                                                | TEST LENGTH   | LOW PSI           | HIGH PSI   |                        | REMARKS               |                                                      |
| TRUCK Test                                                                                        | 10/10         | 250               | 3000       | Possed                 | Trass Ol              | 47 1 - A.L                                           |
| 1 9 1 14 6:27.1                                                                                   | 10/10         | 250               | 3000       | FLANGE BET             | LO NO RITEST          | Lonkin acound                                        |
| 1042                                                                                              | 10            |                   | 3          | PIN on Back.           | Side going to         | REPORCE                                              |

| foss | 2000 | TRUCK Test                | 10/10        | 250  | 3000           | 1055 CO TEST OF YOUR HOUSE             | ľ   |
|------|------|---------------------------|--------------|------|----------------|----------------------------------------|-----|
|      | 1    | 9 19 14 6:27.1            | 10/10        | 250  | 3000           | Leo King Tilke up Retes Looking good   | 2   |
| 1455 | 2    | 9 3 7                     | 10/10        | 250  | 3000           | PIN on Back Side going to Explore      | F   |
| PASS | 3    | 10 13 7                   | 10/10        | 250  | 3000           | Rams operand close artest 57102 freut  | ي.  |
| Paso | 13/  | 11,13,7                   | 10/10        | 250  | 3000           | open down look at Kabbler Charage      |     |
| aus  | 5    | 11.157                    | 10/10        | 250  | 1500           | Eubbea on Plus Irakas on TEST (5) Pick |     |
| PASS | 6    | דיוע                      | polio        | 250  | 3000           | uppropose Rubbis Resolviolest          | -   |
| PHO  | 7    | LOWER KILL VALUE          | 10/10        | 250  | 300            |                                        |     |
| X055 | 8    | UPAER KELLY VAINE,        | plo          | 250  | 3000           |                                        | ı   |
| MS   | 9    | Dispussion of the purpose | מוטו         | 250  | 3000           |                                        |     |
| Y055 | 10   |                           | 10/10        | 252) | 300            |                                        |     |
| Qrss | 11   | DAOTUALUE                 | polio        | 250  | <del>300</del> | •                                      | ,,  |
| 1355 | 12   | 12,11,27,6,14,1           | 10/10        | 25V  | 3000           | . , ,                                  | ••• |
| 1955 | /3   | 12,1,6,1,25,26, Amo)      | rst          | ,    | 3000           | \ <u>`</u>                             |     |
| Poss | 14   | 13.11, 95, 2 min 86       | 10/10        | 250  | 3 <i>∞</i> *   |                                        |     |
| A55  | 15   | 1311,3,45 86              | 10/10        | 250  | 3000           |                                        |     |
| Pass | 26   | 13,11,8                   | 10/10        | 250  | <b>3</b> 000   |                                        |     |
| ĺ    |      | March (Stronger)          | CONTRACTOR O |      |                | • `                                    |     |
| ·    |      |                           | -            |      | . [            |                                        |     |