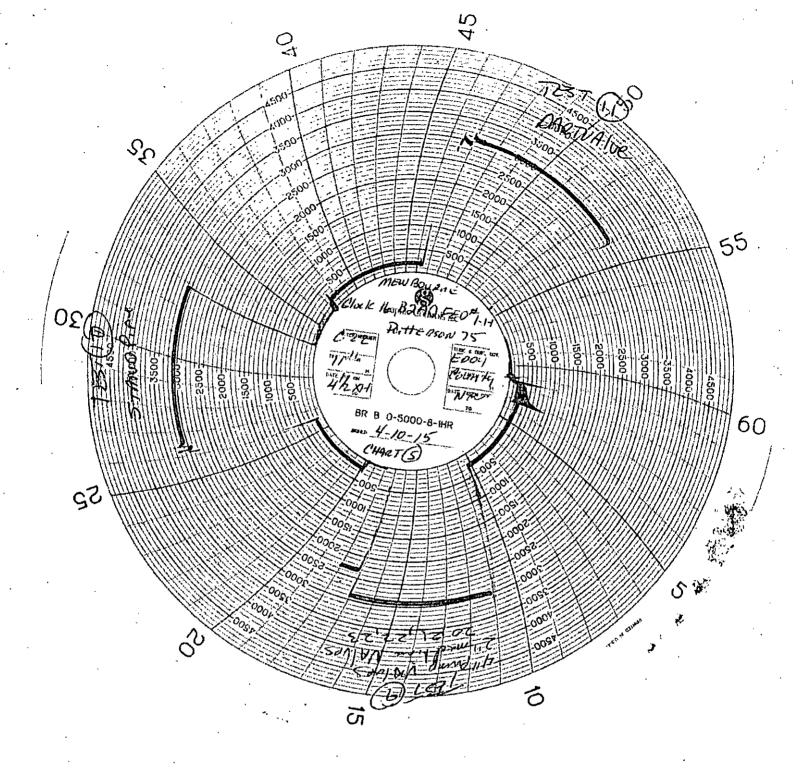

## WELDING • BOP TESTING NIPPLE UP SERVICE • BOP LIFTS • TANDEM AND AND GAS SEPARATORS

Pg. Enoy rugaty um

| ADO DESCRIPTION DEMAICES                                                                          | Lo            | vington, N        | M • 575-   | 96-4540                | y                     |                                                      |
|---------------------------------------------------------------------------------------------------|---------------|-------------------|------------|------------------------|-----------------------|------------------------------------------------------|
| Company: Mt WKWAG DIL 100                                                                         | 1004          | _ Date:           | 4.1        | 1.15                   | tnvoice # _           | 3-69402                                              |
| Lease: Flock 16 BOAN FED A                                                                        | 1-H           | Drilling          |            | Patterson              |                       | 75                                                   |
| Plug Size &Type: (-22 //1                                                                         | Drill Pipe Si | ze _4/f           | XH         | Tester2                | Stybell (             | man Sala                                             |
| Required BOP:                                                                                     |               | Insta             | lled BQP:_ |                        |                       |                                                      |
| *Appropriate Casing Valve Must Be Open During BOP Test *                                          | IES           |                   |            | * Check Valve          | Must Be Open/Disabled | To Test Kill Line Valves 1/6                         |
| Annular #15  Casing | #26           | MOSTGARD<br>Walve | mod Cong   | Keffy/<br>Top<br>Drive | 100                   | Dart Valve #19 stand Pipe Valve #24 23 TIW Valve #18 |
| TEST # HEMS TESTED                                                                                | TEST LENGTH   | LOW PSI           | HIGH PSI   |                        | REMARKS               |                                                      |
| TRUCK Test                                                                                        | 10/10         | 250               | 3000       | Possed                 | Trass Ol              | 47 1 - A.L                                           |
| 1 9 1 14 6:27.1                                                                                   | 10/10         | 250               | 3000       | FLANGE BET             | LO NO RITEST          | Lonkin acound                                        |
| 1042                                                                                              | 10            |                   | 3          | PIN on Back.           | Side going to         | REPORCE                                              |

| foss | 2000 | TRUCK Test                | 10/10        | 250  | 3000           | 1055 CO TEST OF YOUR HOUSE             | ľ   |
|------|------|---------------------------|--------------|------|----------------|----------------------------------------|-----|
|      | 1    | 9 19 14 6:27.1            | 10/10        | 250  | 3000           | Leo King Tilke up Retes Looking good   | 2   |
| 1455 | 2    | 9 3 7                     | 10/10        | 250  | 3000           | PIN on Back Side going to Explore      | F   |
| PASS | 3    | 10 13 7                   | 10/10        | 250  | 3000           | Rams operand close artest 57102 freut  | ي.  |
| Paso | 13/  | 11,13,7                   | 10/10        | 250  | 3000           | open down look at Kabbler Charage      |     |
| aus  | 5    | 11.157                    | 10/10        | 250  | 1500           | Eubbea on Plus Irakas on TEST (5) Pick |     |
| PASS | 6    | דיוע                      | polio        | 250  | 3000           | uppropose Rubbis Resolviolest          | -   |
| PHO  | 7    | LOWER KILL VALUE          | 10/10        | 250  | 300            |                                        |     |
| X055 | 8    | UPAER KELLY VAINE,        | plo          | 250  | 3000           |                                        | ı   |
| MS   | 9    | Dispussion of the purpose | מוטו         | 250  | 3000           |                                        |     |
| Y055 | 10   |                           | 10/10        | 252) | 300            |                                        |     |
| Qrss | 11   | DAOTUALUE                 | polio        | 250  | <del>300</del> | •                                      | ,,  |
| 1355 | 12   | 12,11,27,6,14,1           | 10/10        | 25V  | 3000           | . , ,                                  | ••• |
| 1955 | /3   | 12,1,6,1,25,26, Amo)      | rst          | ,    | 3000           | \ <u>`</u>                             |     |
| Poss | 14   | 13.11, 95, 2 min 86       | 10/10        | 250  | 3 <i>∞</i> *   |                                        |     |
| A55  | 15   | 1311,3,45 86              | 10/10        | 250  | 3000           |                                        |     |
| Pass | 26   | 13,11,8                   | 10/10        | 250  | <b>3</b> 000   |                                        |     |
| ĺ    |      | March (Stronger)          | CONTRACTOR O |      |                | • `                                    |     |
| ·    |      |                           | -            |      | . [            |                                        |     |