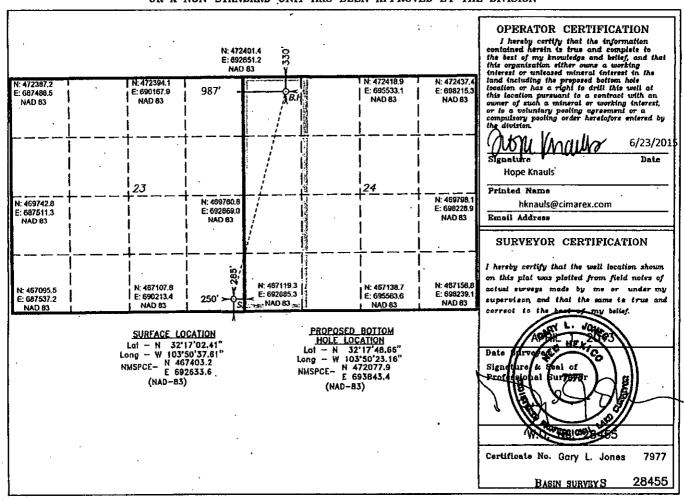

## OIL CONSERVATION DIVISION RECEIVED

Santa Fe, New Mexico 87505

WELL LOCATION AND ACREAGE DEDICATION PLAT

☐ AMENDED REPORT

| API Number<br>30-015-41426 | Pool Code<br>24720 | ring       |             |
|----------------------------|--------------------|------------|-------------|
| Property Code              | -                  | rly Name   | Well Number |
| 39937                      |                    | FEDERAL    | 20H         |
| OGRED No.                  | •                  | tor Name   | Elevation   |
| 215099                     |                    | ENERGY CO. | 3293'       |

## Surface Location

| UL or lot No. | Section | Township | Ronge | Lot Idn | Feet from the | North/South line | Feet from the | East/West line | County |
|---------------|---------|----------|-------|---------|---------------|------------------|---------------|----------------|--------|
| Р.            | 23      | 23 S     | 30 E  |         | 285           | SOUTH            | 250           | EAST           | EDDY   |

## Bottom Hole Location If Different From Surface

| UL or lot No.  | Section   | Township    | Range         | Lot Idn  | Pect from the | North/South line | Peet from the | Rost/West line | County |
|----------------|-----------|-------------|---------------|----------|---------------|------------------|---------------|----------------|--------|
| A -            | 24        | 23 S        | 30 E          |          | 330           | NORTH            | 987           | WEST           | EDDY   |
| Dedicated Acre | s Joint o | r Infill Co | nsolidation ( | Code Ore | der No.       | •                | -             |                |        |

NO ALLOWABLE WILL BE ASSIGNED TO THIS COMPLETION UNTIL ALL INTERESTS HAVE BEEN CONSOLIDATED OR A NON-STANDARD UNIT HAS BEEN APPROVED BY THE DIVISION