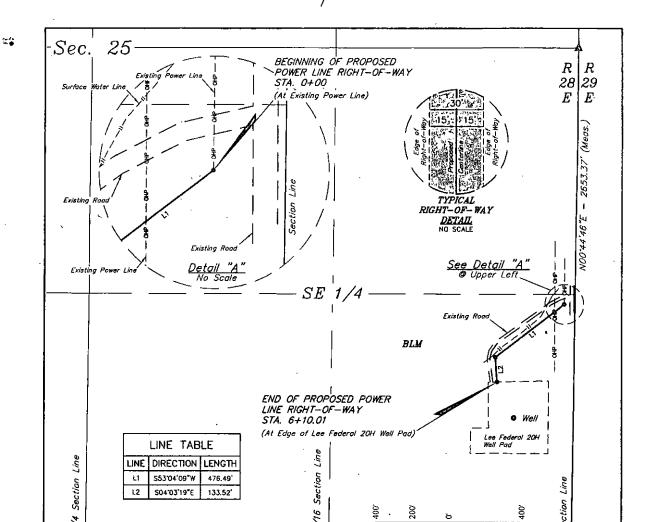

A 30' WIDE RIGHT-OF-WAY 15' ON EACH SIDE OF THE FOLLOWING DESCRIBED CENTERLINE.

BEGINNING AT A POINT IN THE SE 1/4 SE 1/4 OF SECTION 25, T20S, R28E, N.M.P.M., WHICH BEARS S03'09'27"W 1380.94' FROM THE EAST 1/4 CORNER OF SAID SECTION 25, THENCE S53'04'09"W 476.49'; THENCE S04'03'19"E 133.52' TO A POINT IN THE SE 1/4 OF SAID SECTION 25, WHICH BEARS S13'58'27"W 1853.18' FROM THE EAST 1/4 CORNER OF SAID SECTION 25. THE SIDE LINES OF SAID DESCRIBED RIGHT-OF-WAY BEING SHORTENED OR ELONGATED TO MEET THE GRANTOR'S PROPERTY LINES. BASIS OF BEARINGS IS A G.P.S. OBSERVATION. CONTAINS 0.420 ACRES MORE OR LESS.

589'56'26"E - 2658.30' (Meas.)

NE 1/4

POWER LINE RIGHT-OF-WAY DESCRIPTION

BEGINNING OF POWER LINE STA. 0+00 BEARS S03'09'27"W 1380.94' FROM THE EAST 1/4 CORNER OF SECTION 25, T20S, R28E, N.M.P.M.

END OF POWER LINE STA. 6+10.01 BEARS \$13'58'27"W 1853.18' FROM THE EAST 1/4 CORNER OF SECTION 25, T20S, R28E, N.M.P.M.

| RIGHT-OF-WAY LENGTHS |        |       |       |  |  |  |
|----------------------|--------|-------|-------|--|--|--|
| PROPERTY OWNER       | FEET   | ACRES | RODS  |  |  |  |
| SE 1/4 SEC 25 BLM    | 610.01 | 0.420 | 36.97 |  |  |  |

## CIMAREX ENERGY CO.

LEE FEDERAL 20H SECTION 25, T20S, R28E, N.M.P.M. EDDY COUNTY, NEW MEXICO

DRAWN BY: T.E SCALE: {" = 400' DATE DRAWN: 04-22-15 REVISED: 00-00-00

E 1/4 Cor. Sec. 36

UELS, LLC Corporate Office \* 85 South 200 East Vernal, UT 84078 \* (435) 789-1017