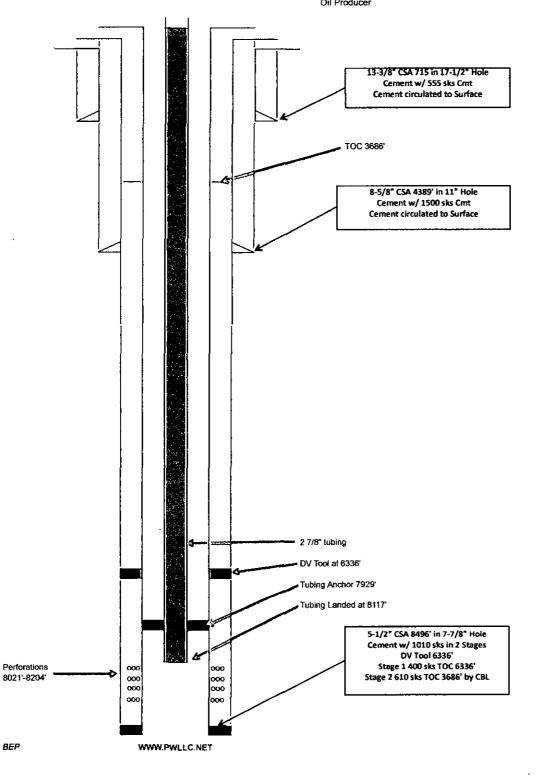

## **CURRENT WELLBORE DIAGRAM**

TLT SWD, L.L.C. State 2 # 3 API # 30-15-35675 1980 FNL x 1980' FWL, UL 'F' Sec 2, T23S, R31E, Eddy County, NM Oil Producer