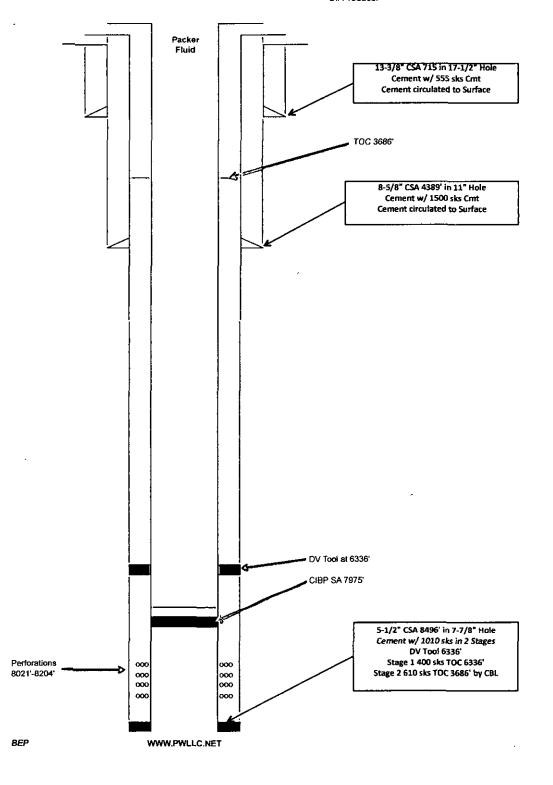

## TA WELLBORE DIAGRAM

TLT SWD, L.L.C.
State 2 # 3
API # 30-15-35675
FWL LIL'\*: Sec 2 T23S\_R31F\_Eddy County N

1980 FNL x 1980' FWL, UL 'F' Sec 2, T23S, R31E, Eddy County, NM Oil Producer