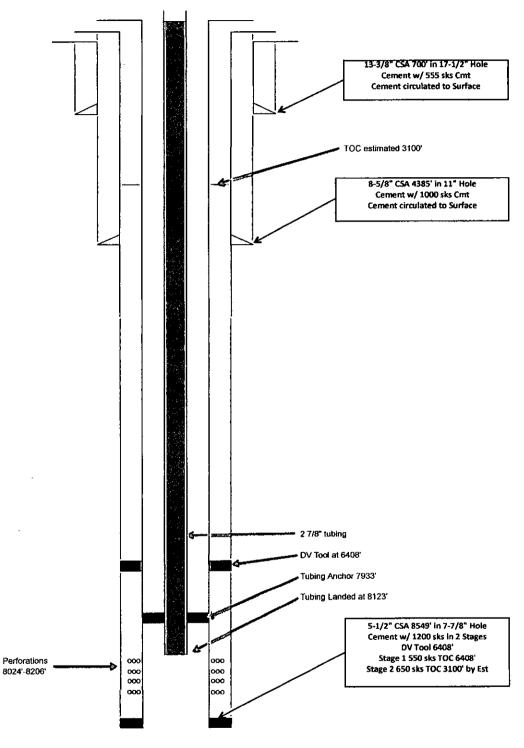

## **CURRENT WELLBORE DIAGRAM**

TLT SWD, L.L.C. State 2 # 5

State 2 # 3 API # 30-15-35677 660 FSL x 1980' FWL, UL 'N' Sec 2, T23S, R31E, Eddy County, NM Oil Producer

BEP

www.pwlic.net