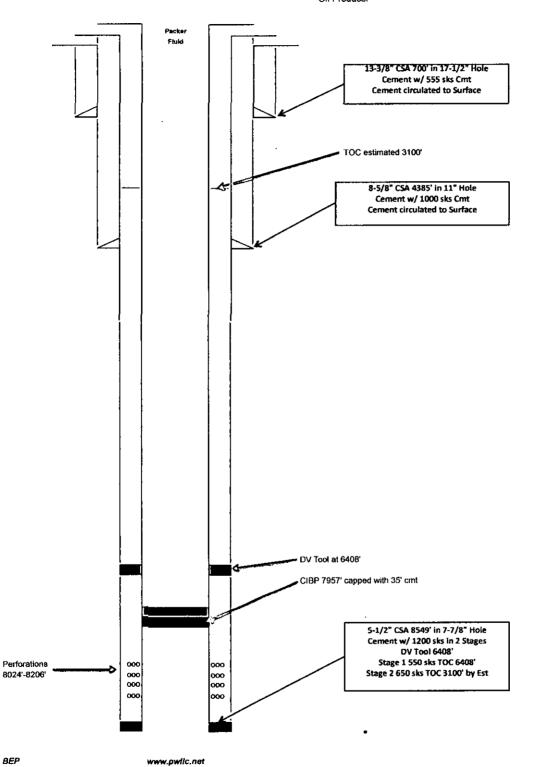

## TA WELLBORE DIAGRAM

TLT SWD, L.L.C. State 2 # 5

API # 30-15-35677 660 FSL x 1980' FWL, UL 'N' Sec 2, T23S, R31E, Eddy County, NM Oil Producer