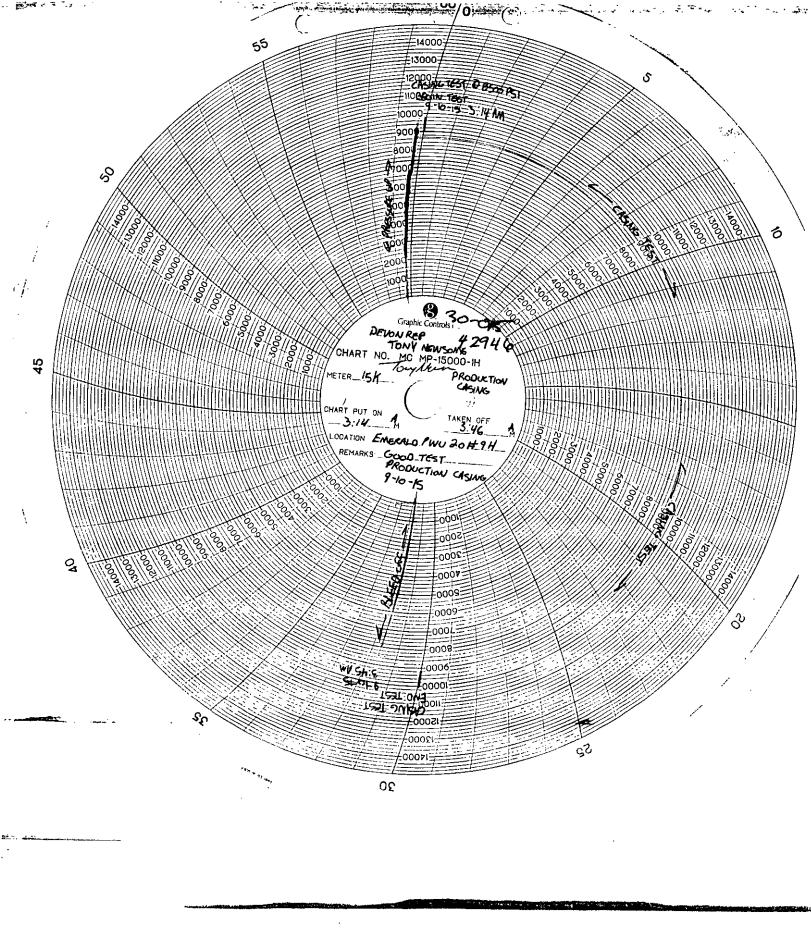

| Submit 1 Copy To Appropriate Office                                                                                                                                                                                                 |                                    | State of New Mexico Energy, Minerals and Natural Resources OIL CONSERVATION DIVISION |                 | Form C-103<br>Revised July 18, 2013  |                             |        |
|-------------------------------------------------------------------------------------------------------------------------------------------------------------------------------------------------------------------------------------|------------------------------------|--------------------------------------------------------------------------------------|-----------------|--------------------------------------|-----------------------------|--------|
| <u>District I</u> – (575) 393-6161<br>1625 N. French Dr., Hobbs, NN<br><u>District II</u> – (575) 748-1283                                                                                                                          | M 88240                            |                                                                                      |                 | WELL API NO. 30-015-42946            |                             |        |
| 811 S. First St., Artesia, NM 88<br>District III – (505) 334-6178                                                                                                                                                                   | 3210                               |                                                                                      |                 | 5. Indicate Type                     | of Lease                    | 125 18 |
|                                                                                                                                                                                                                                     | 00 Rio Brazos Rd., Aztec, NM 87410 |                                                                                      |                 | STATE X FEE                          |                             |        |
| 1220 S. St. Francis Dr., Santa F<br>87505                                                                                                                                                                                           |                                    |                                                                                      |                 |                                      |                             |        |
| SUNDRY NOTICES AND REPORTS ON WELLS                                                                                                                                                                                                 |                                    |                                                                                      |                 | 7. Lease Name or Unit Agreement Name |                             |        |
| (DO NOT USE THIS FORM FOR PROPOSALS TO DRILL OR TO DEEPEN OR PLUG BACK TO A DIFFERENT RESERVOIR. USE "APPLICATION FOR PERMIT" (FORM C-101) FOR SUCH                                                                                 |                                    |                                                                                      |                 | Emerald PWU 20                       |                             |        |
| PROPOSALS.)  1. Type of Well: Oil Well X Gas Well  Other                                                                                                                                                                            |                                    |                                                                                      |                 | 8. Well Number 9H                    |                             |        |
| 2. Name of Operator Devon Energy Production Company, LP                                                                                                                                                                             |                                    |                                                                                      |                 | 9. OGRID Number                      |                             |        |
| 3. Address of Operator 333 W. Sheridan Avenue, Oklahoma City, OK 73102                                                                                                                                                              |                                    |                                                                                      |                 | 10. Pool name or Wildcat             |                             |        |
| 4. Well Location                                                                                                                                                                                                                    | - 240                              |                                                                                      |                 |                                      |                             |        |
| Unit Letter<br>Section 20                                                                                                                                                                                                           |                                    | rom the <u>North</u><br>nship 19S Range                                              | line and<br>29E |                                      | m the West  County          | line   |
| Section 20                                                                                                                                                                                                                          | 11. Elevation (                    | Show whether DR, RK                                                                  |                 |                                      | County                      |        |
| 3347.6' (GL)                                                                                                                                                                                                                        |                                    |                                                                                      |                 |                                      |                             |        |
| 12. Check Appropriate Box to Indicate Nature of Notice, Report or Other Data                                                                                                                                                        |                                    |                                                                                      |                 |                                      |                             |        |
| NOTICE OF INTENTION TO: SUBSEQUENT REPORT OF:                                                                                                                                                                                       |                                    |                                                                                      |                 |                                      |                             |        |
| PERFORM REMEDIAL WORK  PLUG AND ABANDON  REMEDIAL WORK  ALTERING CASING  TEMPORARILY ABANDON  CHANGE PLANS  COMMENCE DRILLING OPNS. PAND A                                                                                          |                                    |                                                                                      |                 |                                      |                             |        |
| PULL OR ALTER CASING   MULTIPLE COMPL   CASING/CEMENT JOB                                                                                                                                                                           |                                    |                                                                                      |                 |                                      |                             |        |
| DOWNHOLE COMMING                                                                                                                                                                                                                    | <u> </u>                           |                                                                                      |                 |                                      |                             |        |
| CLOSED-LOOP SYSTEM OTHER:                                                                                                                                                                                                           | <del>-</del>                       |                                                                                      | HER:            |                                      | cal Integrity Testing       |        |
|                                                                                                                                                                                                                                     | d or completed operations.         |                                                                                      |                 |                                      |                             | d date |
| of starting any proposed work). SEE RULE 19.15.7.14 NMAC. For Multiple Completions: Attach wellbore diagram of proposed completion or recompletion.                                                                                 |                                    |                                                                                      |                 |                                      |                             |        |
|                                                                                                                                                                                                                                     |                                    |                                                                                      |                 |                                      |                             |        |
| Please see the attached production casing test ran on 9/10/2015, from 3:14am @ 8500 psi to 3:46am, good test. An additional chart was ran for an intermediate casing test for low cement top, tested on 9/10/15 @ 10:45am @ 500 psi |                                    |                                                                                      |                 |                                      |                             |        |
|                                                                                                                                                                                                                                     | good test. An attached surfa       |                                                                                      |                 |                                      |                             |        |
| 3:15am to 3:                                                                                                                                                                                                                        | 46am.                              | ū                                                                                    |                 | -                                    |                             |        |
|                                                                                                                                                                                                                                     |                                    |                                                                                      |                 |                                      |                             |        |
|                                                                                                                                                                                                                                     |                                    |                                                                                      |                 |                                      | NM OIL CONSE<br>ARTESIA DIS |        |
|                                                                                                                                                                                                                                     |                                    |                                                                                      | •               |                                      | NOV 17                      | 2015   |
| Spud Date: 8/14/201                                                                                                                                                                                                                 | 15                                 | Rig Release Date:                                                                    | 9/2/2015        |                                      | RECEIV                      | ED     |
|                                                                                                                                                                                                                                     |                                    |                                                                                      |                 |                                      |                             |        |
| I hereby certify that the int                                                                                                                                                                                                       | formation above is true and        | complete to the best o                                                               | f my knowledge  | and belief.                          |                             |        |
| SIGNATURE Megan Moranee TITLE Regulatory Analyst                                                                                                                                                                                    |                                    |                                                                                      |                 | DA                                   | TE_11/16/2015               |        |
| Type or print name Mega                                                                                                                                                                                                             | n Moravec                          | E-mail address: N                                                                    | legan.Moravec@  | @dvn.com PH                          | ONE: 405-552-3622           |        |
| For State Use Only                                                                                                                                                                                                                  |                                    |                                                                                      | _               |                                      | _                           |        |
| APPROVED BY: 24.                                                                                                                                                                                                                    | than was                           | _ TITLE <u>Compl</u>                                                                 | AME C           | MIGI DA                              | TE 11/23/15                 |        |