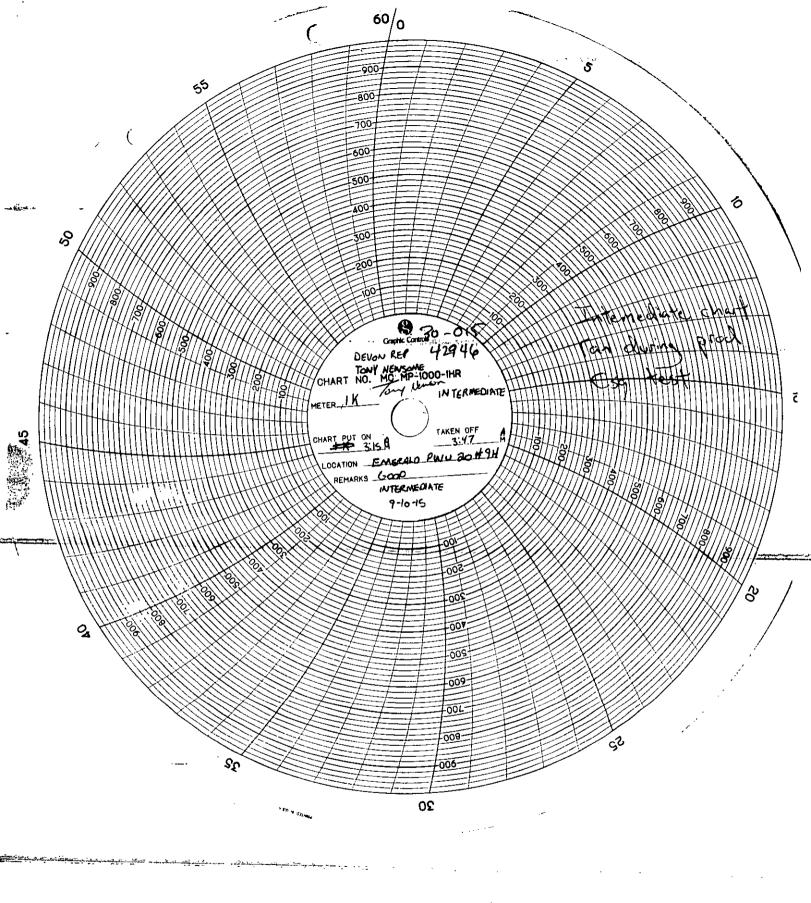

| Submit 1 Copy To Appropriate Office                                                                                                                                                                                                 |                                    | State of New Mexico Energy, Minerals and Natural Resources OIL CONSERVATION DIVISION |                 | Form C-103<br>Revised July 18, 2013  |                             |        |
|-------------------------------------------------------------------------------------------------------------------------------------------------------------------------------------------------------------------------------------|------------------------------------|--------------------------------------------------------------------------------------|-----------------|--------------------------------------|-----------------------------|--------|
| <u>District I</u> – (575) 393-6161<br>1625 N. French Dr., Hobbs, NN<br><u>District II</u> – (575) 748-1283                                                                                                                          | M 88240                            |                                                                                      |                 | WELL API NO. 30-015-42946            |                             |        |
| 811 S. First St., Artesia, NM 88<br>District III – (505) 334-6178                                                                                                                                                                   | 3210                               |                                                                                      |                 | 5. Indicate Type                     | of Lease                    | 125 18 |
|                                                                                                                                                                                                                                     | 00 Rio Brazos Rd., Aztec, NM 87410 |                                                                                      |                 | STATE X FEE                          |                             |        |
| 1220 S. St. Francis Dr., Santa F<br>87505                                                                                                                                                                                           |                                    |                                                                                      |                 |                                      |                             |        |
| SUNDRY NOTICES AND REPORTS ON WELLS                                                                                                                                                                                                 |                                    |                                                                                      |                 | 7. Lease Name or Unit Agreement Name |                             |        |
| (DO NOT USE THIS FORM FOR PROPOSALS TO DRILL OR TO DEEPEN OR PLUG BACK TO A DIFFERENT RESERVOIR. USE "APPLICATION FOR PERMIT" (FORM C-101) FOR SUCH                                                                                 |                                    |                                                                                      |                 | Emerald PWU 20                       |                             |        |
| PROPOSALS.)  1. Type of Well: Oil Well X Gas Well  Other                                                                                                                                                                            |                                    |                                                                                      |                 | 8. Well Number 9H                    |                             |        |
| 2. Name of Operator Devon Energy Production Company, LP                                                                                                                                                                             |                                    |                                                                                      |                 | 9. OGRID Number                      |                             |        |
| 3. Address of Operator 333 W. Sheridan Avenue, Oklahoma City, OK 73102                                                                                                                                                              |                                    |                                                                                      |                 | 10. Pool name or Wildcat             |                             |        |
| 4. Well Location                                                                                                                                                                                                                    | - 240                              |                                                                                      |                 |                                      |                             |        |
| Unit Letter<br>Section 20                                                                                                                                                                                                           |                                    | rom the <u>North</u><br>nship 19S Range                                              | line and<br>29E |                                      | m the West  County          | line   |
| Section 20                                                                                                                                                                                                                          | 11. Elevation (                    | Show whether DR, RK                                                                  |                 |                                      | County                      |        |
| 3347.6' (GL)                                                                                                                                                                                                                        |                                    |                                                                                      |                 |                                      |                             |        |
| 12. Check Appropriate Box to Indicate Nature of Notice, Report or Other Data                                                                                                                                                        |                                    |                                                                                      |                 |                                      |                             |        |
| NOTICE OF INTENTION TO: SUBSEQUENT REPORT OF:                                                                                                                                                                                       |                                    |                                                                                      |                 |                                      |                             |        |
| PERFORM REMEDIAL WORK  PLUG AND ABANDON  REMEDIAL WORK  ALTERING CASING  TEMPORARILY ABANDON  CHANGE PLANS  COMMENCE DRILLING OPNS. PAND A                                                                                          |                                    |                                                                                      |                 |                                      |                             |        |
| PULL OR ALTER CASING   MULTIPLE COMPL   CASING/CEMENT JOB                                                                                                                                                                           |                                    |                                                                                      |                 |                                      |                             |        |
| DOWNHOLE COMMING                                                                                                                                                                                                                    | <u> </u>                           |                                                                                      |                 |                                      |                             |        |
| CLOSED-LOOP SYSTEM OTHER:                                                                                                                                                                                                           | <del>-</del>                       |                                                                                      | HER:            |                                      | cal Integrity Testing       |        |
|                                                                                                                                                                                                                                     | d or completed operations.         |                                                                                      |                 |                                      |                             | d date |
| of starting any proposed work). SEE RULE 19.15.7.14 NMAC. For Multiple Completions: Attach wellbore diagram of proposed completion or recompletion.                                                                                 |                                    |                                                                                      |                 |                                      |                             |        |
|                                                                                                                                                                                                                                     |                                    |                                                                                      |                 |                                      |                             |        |
| Please see the attached production casing test ran on 9/10/2015, from 3:14am @ 8500 psi to 3:46am, good test. An additional chart was ran for an intermediate casing test for low cement top, tested on 9/10/15 @ 10:45am @ 500 psi |                                    |                                                                                      |                 |                                      |                             |        |
|                                                                                                                                                                                                                                     | good test. An attached surfa       |                                                                                      |                 |                                      |                             |        |
| 3:15am to 3:                                                                                                                                                                                                                        | 46am.                              | ū                                                                                    |                 | -                                    |                             |        |
|                                                                                                                                                                                                                                     |                                    |                                                                                      |                 |                                      |                             |        |
|                                                                                                                                                                                                                                     |                                    |                                                                                      |                 |                                      | NM OIL CONSE<br>ARTESIA DIS |        |
|                                                                                                                                                                                                                                     |                                    |                                                                                      | •               |                                      | NOV 17                      | 2015   |
| Spud Date: 8/14/201                                                                                                                                                                                                                 | 15                                 | Rig Release Date:                                                                    | 9/2/2015        |                                      | RECEIV                      | ED     |
|                                                                                                                                                                                                                                     |                                    |                                                                                      |                 |                                      |                             |        |
| I hereby certify that the int                                                                                                                                                                                                       | formation above is true and        | complete to the best o                                                               | f my knowledge  | and belief.                          |                             |        |
| SIGNATURE Megan Moranee TITLE Regulatory Analyst                                                                                                                                                                                    |                                    |                                                                                      |                 | DA                                   | TE_11/16/2015               |        |
| Type or print name Mega                                                                                                                                                                                                             | n Moravec                          | E-mail address: N                                                                    | legan.Moravec@  | @dvn.com PH                          | ONE: 405-552-3622           |        |
| For State Use Only                                                                                                                                                                                                                  |                                    |                                                                                      | _               |                                      | _                           |        |
| APPROVED BY: 24.                                                                                                                                                                                                                    | than was                           | _ TITLE <u>Compl</u>                                                                 | AME C           | MIGI DA                              | TE 11/23/15                 |        |