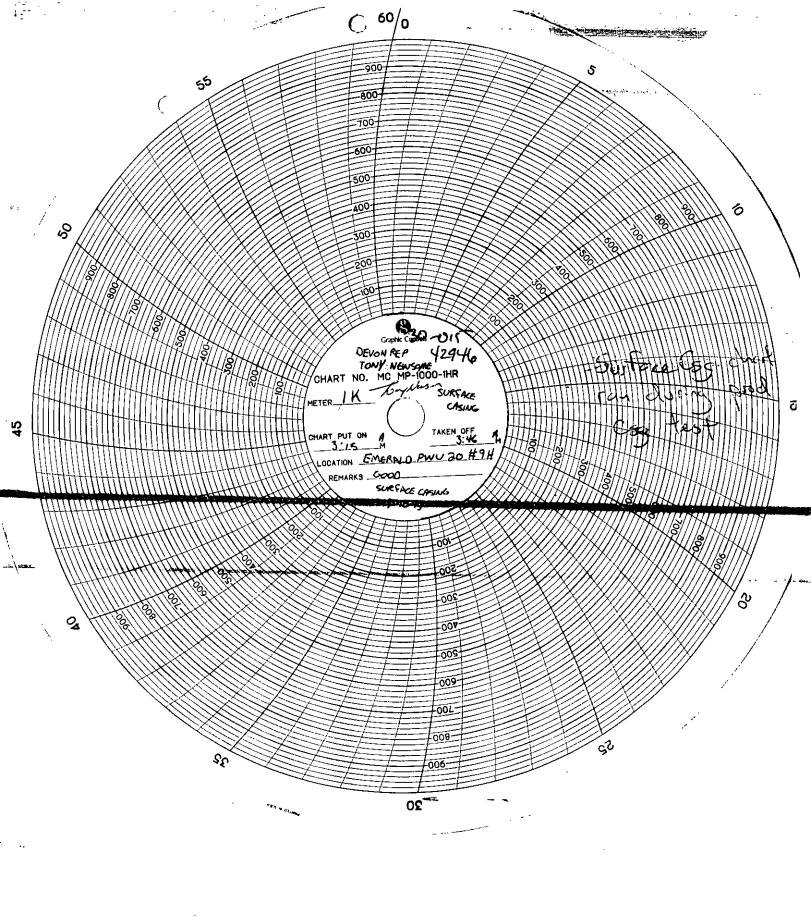

| Submit 1 Copy To Appropriate Office                                                                                                                                                                                                 |                                    | State of New Mexico Energy, Minerals and Natural Resources OIL CONSERVATION DIVISION |                 | Form C-103<br>Revised July 18, 2013  |                             |        |
|-------------------------------------------------------------------------------------------------------------------------------------------------------------------------------------------------------------------------------------|------------------------------------|--------------------------------------------------------------------------------------|-----------------|--------------------------------------|-----------------------------|--------|
| <u>District I</u> – (575) 393-6161<br>1625 N. French Dr., Hobbs, NN<br><u>District II</u> – (575) 748-1283                                                                                                                          | M 88240                            |                                                                                      |                 | WELL API NO. 30-015-42946            |                             |        |
| 811 S. First St., Artesia, NM 88<br>District III – (505) 334-6178                                                                                                                                                                   | 3210                               |                                                                                      |                 | 5. Indicate Type                     | of Lease                    | 125 18 |
|                                                                                                                                                                                                                                     | 00 Rio Brazos Rd., Aztec, NM 87410 |                                                                                      |                 | STATE X FEE                          |                             |        |
| 1220 S. St. Francis Dr., Santa F<br>87505                                                                                                                                                                                           |                                    |                                                                                      |                 |                                      |                             |        |
| SUNDRY NOTICES AND REPORTS ON WELLS                                                                                                                                                                                                 |                                    |                                                                                      |                 | 7. Lease Name or Unit Agreement Name |                             |        |
| (DO NOT USE THIS FORM FOR PROPOSALS TO DRILL OR TO DEEPEN OR PLUG BACK TO A DIFFERENT RESERVOIR. USE "APPLICATION FOR PERMIT" (FORM C-101) FOR SUCH                                                                                 |                                    |                                                                                      |                 | Emerald PWU 20                       |                             |        |
| PROPOSALS.)  1. Type of Well: Oil Well X Gas Well  Other                                                                                                                                                                            |                                    |                                                                                      |                 | 8. Well Number 9H                    |                             |        |
| 2. Name of Operator Devon Energy Production Company, LP                                                                                                                                                                             |                                    |                                                                                      |                 | 9. OGRID Number                      |                             |        |
| 3. Address of Operator 333 W. Sheridan Avenue, Oklahoma City, OK 73102                                                                                                                                                              |                                    |                                                                                      |                 | 10. Pool name or Wildcat             |                             |        |
| 4. Well Location                                                                                                                                                                                                                    | - 240                              |                                                                                      |                 |                                      |                             |        |
| Unit Letter<br>Section 20                                                                                                                                                                                                           |                                    | rom the <u>North</u><br>nship 19S Range                                              | line and<br>29E |                                      | m the West  County          | line   |
| Section 20                                                                                                                                                                                                                          | 11. Elevation (                    | Show whether DR, RK                                                                  |                 |                                      | County                      |        |
| 3347.6' (GL)                                                                                                                                                                                                                        |                                    |                                                                                      |                 |                                      |                             |        |
| 12. Check Appropriate Box to Indicate Nature of Notice, Report or Other Data                                                                                                                                                        |                                    |                                                                                      |                 |                                      |                             |        |
| NOTICE OF INTENTION TO: SUBSEQUENT REPORT OF:                                                                                                                                                                                       |                                    |                                                                                      |                 |                                      |                             |        |
| PERFORM REMEDIAL WORK  PLUG AND ABANDON  REMEDIAL WORK  ALTERING CASING  TEMPORARILY ABANDON  CHANGE PLANS  COMMENCE DRILLING OPNS. PAND A                                                                                          |                                    |                                                                                      |                 |                                      |                             |        |
| PULL OR ALTER CASING   MULTIPLE COMPL   CASING/CEMENT JOB                                                                                                                                                                           |                                    |                                                                                      |                 |                                      |                             |        |
| DOWNHOLE COMMING                                                                                                                                                                                                                    | <u> </u>                           |                                                                                      |                 |                                      |                             |        |
| CLOSED-LOOP SYSTEM OTHER:                                                                                                                                                                                                           | <del>-</del>                       |                                                                                      | HER:            |                                      | cal Integrity Testing       |        |
|                                                                                                                                                                                                                                     | d or completed operations.         |                                                                                      |                 |                                      |                             | d date |
| of starting any proposed work). SEE RULE 19.15.7.14 NMAC. For Multiple Completions: Attach wellbore diagram of proposed completion or recompletion.                                                                                 |                                    |                                                                                      |                 |                                      |                             |        |
|                                                                                                                                                                                                                                     |                                    |                                                                                      |                 |                                      |                             |        |
| Please see the attached production casing test ran on 9/10/2015, from 3:14am @ 8500 psi to 3:46am, good test. An additional chart was ran for an intermediate casing test for low cement top, tested on 9/10/15 @ 10:45am @ 500 psi |                                    |                                                                                      |                 |                                      |                             |        |
|                                                                                                                                                                                                                                     | good test. An attached surfa       |                                                                                      |                 |                                      |                             |        |
| 3:15am to 3:                                                                                                                                                                                                                        | 46am.                              | ū                                                                                    |                 | -                                    |                             |        |
|                                                                                                                                                                                                                                     |                                    |                                                                                      |                 |                                      |                             |        |
|                                                                                                                                                                                                                                     |                                    |                                                                                      |                 |                                      | NM OIL CONSE<br>ARTESIA DIS |        |
|                                                                                                                                                                                                                                     |                                    |                                                                                      | •               |                                      | NOV 17                      | 2015   |
| Spud Date: 8/14/201                                                                                                                                                                                                                 | 15                                 | Rig Release Date:                                                                    | 9/2/2015        |                                      | RECEIV                      | ED     |
|                                                                                                                                                                                                                                     |                                    |                                                                                      |                 |                                      |                             |        |
| I hereby certify that the int                                                                                                                                                                                                       | formation above is true and        | complete to the best o                                                               | f my knowledge  | and belief.                          |                             |        |
| SIGNATURE Megan Moranee TITLE Regulatory Analyst                                                                                                                                                                                    |                                    |                                                                                      |                 | DA                                   | TE_11/16/2015               |        |
| Type or print name Mega                                                                                                                                                                                                             | n Moravec                          | E-mail address: N                                                                    | legan.Moravec@  | @dvn.com PH                          | ONE: 405-552-3622           |        |
| For State Use Only                                                                                                                                                                                                                  |                                    |                                                                                      | _               |                                      | _                           |        |
| APPROVED BY: 24.                                                                                                                                                                                                                    | than was                           | _ TITLE <u>Compl</u>                                                                 | AME C           | MIGI DA                              | TE 11/23/15                 |        |