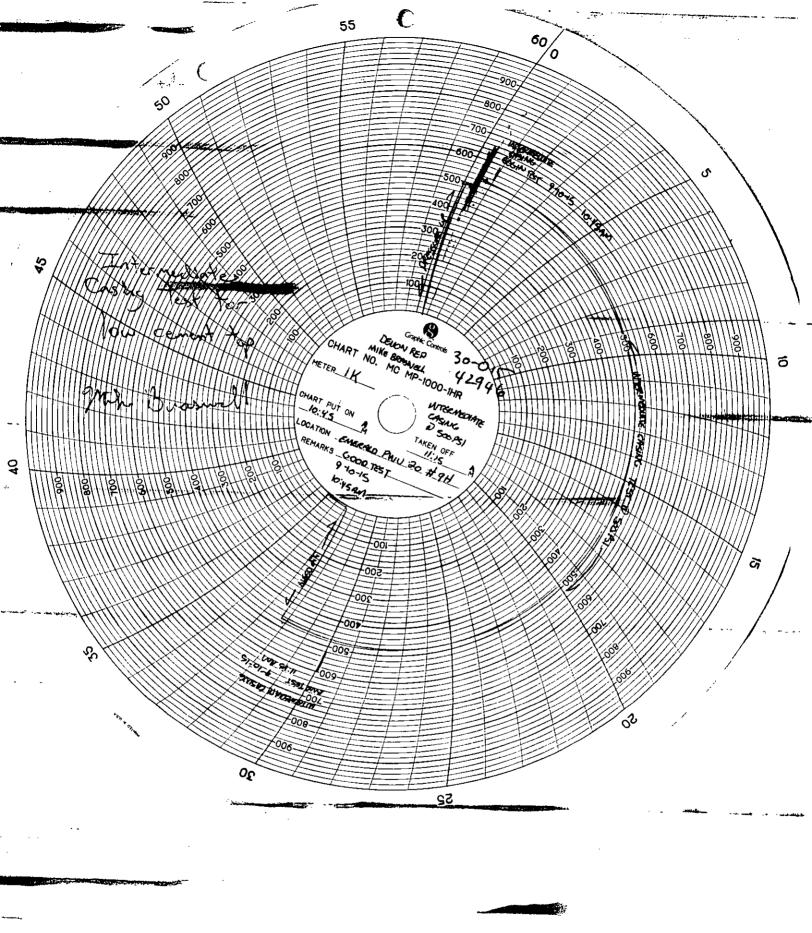

| Submit 1 Copy To Appropriate Office                                                                                                                                                                                                 |                                    | State of New Mexico Energy, Minerals and Natural Resources OIL CONSERVATION DIVISION |                 | Form C-103<br>Revised July 18, 2013  |                             |        |
|-------------------------------------------------------------------------------------------------------------------------------------------------------------------------------------------------------------------------------------|------------------------------------|--------------------------------------------------------------------------------------|-----------------|--------------------------------------|-----------------------------|--------|
| <u>District I</u> – (575) 393-6161<br>1625 N. French Dr., Hobbs, NN<br><u>District II</u> – (575) 748-1283                                                                                                                          | M 88240                            |                                                                                      |                 | WELL API NO. 30-015-42946            |                             |        |
| 811 S. First St., Artesia, NM 88<br>District III – (505) 334-6178                                                                                                                                                                   | 3210                               |                                                                                      |                 | 5. Indicate Type                     | of Lease                    | 125 18 |
|                                                                                                                                                                                                                                     | 00 Rio Brazos Rd., Aztec, NM 87410 |                                                                                      |                 | STATE X FEE                          |                             |        |
| 1220 S. St. Francis Dr., Santa F<br>87505                                                                                                                                                                                           |                                    |                                                                                      |                 |                                      |                             |        |
| SUNDRY NOTICES AND REPORTS ON WELLS                                                                                                                                                                                                 |                                    |                                                                                      |                 | 7. Lease Name or Unit Agreement Name |                             |        |
| (DO NOT USE THIS FORM FOR PROPOSALS TO DRILL OR TO DEEPEN OR PLUG BACK TO A DIFFERENT RESERVOIR. USE "APPLICATION FOR PERMIT" (FORM C-101) FOR SUCH                                                                                 |                                    |                                                                                      |                 | Emerald PWU 20                       |                             |        |
| PROPOSALS.)  1. Type of Well: Oil Well X Gas Well  Other                                                                                                                                                                            |                                    |                                                                                      |                 | 8. Well Number 9H                    |                             |        |
| 2. Name of Operator Devon Energy Production Company, LP                                                                                                                                                                             |                                    |                                                                                      |                 | 9. OGRID Number                      |                             |        |
| 3. Address of Operator 333 W. Sheridan Avenue, Oklahoma City, OK 73102                                                                                                                                                              |                                    |                                                                                      |                 | 10. Pool name or Wildcat             |                             |        |
| 4. Well Location                                                                                                                                                                                                                    | - 240                              |                                                                                      |                 |                                      |                             |        |
| Unit Letter<br>Section 20                                                                                                                                                                                                           |                                    | rom the <u>North</u><br>nship 19S Range                                              | line and<br>29E |                                      | m the West  County          | line   |
| Section 20                                                                                                                                                                                                                          | 11. Elevation (                    | Show whether DR, RK                                                                  |                 |                                      | County                      |        |
| 3347.6' (GL)                                                                                                                                                                                                                        |                                    |                                                                                      |                 |                                      |                             |        |
| 12. Check Appropriate Box to Indicate Nature of Notice, Report or Other Data                                                                                                                                                        |                                    |                                                                                      |                 |                                      |                             |        |
| NOTICE OF INTENTION TO: SUBSEQUENT REPORT OF:                                                                                                                                                                                       |                                    |                                                                                      |                 |                                      |                             |        |
| PERFORM REMEDIAL WORK  PLUG AND ABANDON  REMEDIAL WORK  ALTERING CASING  TEMPORARILY ABANDON  CHANGE PLANS  COMMENCE DRILLING OPNS. PAND A                                                                                          |                                    |                                                                                      |                 |                                      |                             |        |
| PULL OR ALTER CASING   MULTIPLE COMPL   CASING/CEMENT JOB                                                                                                                                                                           |                                    |                                                                                      |                 |                                      |                             |        |
| DOWNHOLE COMMING                                                                                                                                                                                                                    | <u> </u>                           |                                                                                      |                 |                                      |                             |        |
| CLOSED-LOOP SYSTEM OTHER:                                                                                                                                                                                                           | <del>-</del>                       |                                                                                      | HER:            |                                      | cal Integrity Testing       |        |
|                                                                                                                                                                                                                                     | d or completed operations.         |                                                                                      |                 |                                      |                             | d date |
| of starting any proposed work). SEE RULE 19.15.7.14 NMAC. For Multiple Completions: Attach wellbore diagram of proposed completion or recompletion.                                                                                 |                                    |                                                                                      |                 |                                      |                             |        |
|                                                                                                                                                                                                                                     |                                    |                                                                                      |                 |                                      |                             |        |
| Please see the attached production casing test ran on 9/10/2015, from 3:14am @ 8500 psi to 3:46am, good test. An additional chart was ran for an intermediate casing test for low cement top, tested on 9/10/15 @ 10:45am @ 500 psi |                                    |                                                                                      |                 |                                      |                             |        |
|                                                                                                                                                                                                                                     | good test. An attached surfa       |                                                                                      |                 |                                      |                             |        |
| 3:15am to 3:                                                                                                                                                                                                                        | 46am.                              | ū                                                                                    |                 | -                                    |                             |        |
|                                                                                                                                                                                                                                     |                                    |                                                                                      |                 |                                      |                             |        |
|                                                                                                                                                                                                                                     |                                    |                                                                                      |                 |                                      | NM OIL CONSE<br>ARTESIA DIS |        |
|                                                                                                                                                                                                                                     |                                    |                                                                                      | •               |                                      | NOV 17                      | 2015   |
| Spud Date: 8/14/201                                                                                                                                                                                                                 | 15                                 | Rig Release Date:                                                                    | 9/2/2015        |                                      | RECEIV                      | ED     |
|                                                                                                                                                                                                                                     |                                    |                                                                                      |                 |                                      |                             |        |
| I hereby certify that the int                                                                                                                                                                                                       | formation above is true and        | complete to the best o                                                               | f my knowledge  | and belief.                          |                             |        |
| SIGNATURE Megan Moranee TITLE Regulatory Analyst                                                                                                                                                                                    |                                    |                                                                                      |                 | DA                                   | TE_11/16/2015               |        |
| Type or print name Mega                                                                                                                                                                                                             | n Moravec                          | E-mail address: N                                                                    | legan.Moravec@  | @dvn.com PH                          | ONE: 405-552-3622           |        |
| For State Use Only                                                                                                                                                                                                                  |                                    |                                                                                      | _               |                                      | _                           |        |
| APPROVED BY: 24.                                                                                                                                                                                                                    | than was                           | _ TITLE <u>Compl</u>                                                                 | AME C           | MIGI DA                              | TE 11/23/15                 |        |