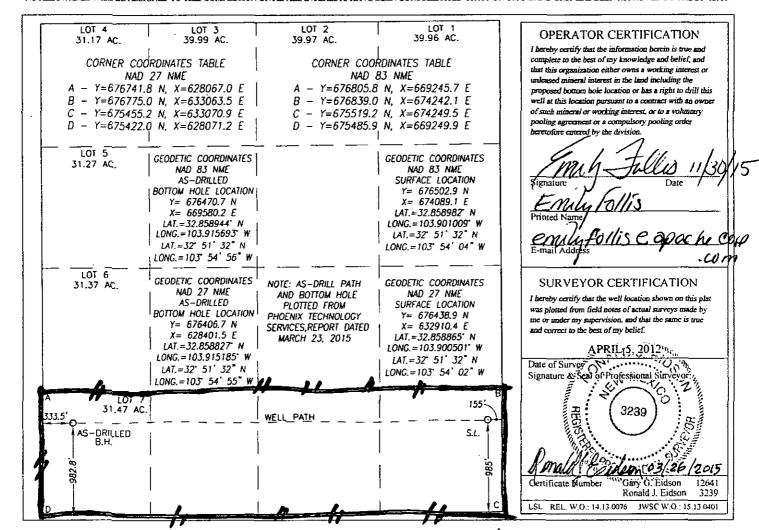

## WELL LOCATION AND ACREAGE DEDICATION PLAT

| 30-015-42585            | 9683/ | Cedar Lake; Clorie          | Vame<br>Vorie ta - Yeso |  |  |
|-------------------------|-------|-----------------------------|-------------------------|--|--|
| Property Code<br>308724 |       | roperty Name<br>FEDERAL     | Well Number<br>29H      |  |  |
| OGRID No. 873           |       | perator Name<br>CORPORATION | Elevation<br>3753'      |  |  |

## Surface Location

| UL or lot No. | Section | Township | Range | Lot Idn | Feet from the | North/South line | Feet from the | East/West line | County |
|---------------|---------|----------|-------|---------|---------------|------------------|---------------|----------------|--------|
| P             | 6       | 17-S     | 31-E  |         | 985           | SOUTH            | 155           | EAST           | EDDY   |

## AS-DRILLED Bottom Hole Location If Different From Surface

| ſ | UL or lot No.   | Section  | Township | Range          | Lot Idn | Feet from the | North/South line | Feet from the | East/West line | County |
|---|-----------------|----------|----------|----------------|---------|---------------|------------------|---------------|----------------|--------|
|   | 7               | 6        | 17-S     | 31-E           |         | 982.8         | SOUTH            | 333.5         | WEST           | EDDY   |
|   | Dedicated Acres | Joint or | Infill C | onsolidation C | ode Ord | er No.        |                  |               |                |        |
|   | 151.47          | <b>?</b> |          |                |         |               |                  |               |                | [      |

NO ALLOWABLE WILL BE ASSIGNED TO THIS COMPLETION UNTIL ALL INTERESTS HAVE BEEN CONSOLIDATED OR A NON-STANDARD UNIT HAS BEEN APPROVED BY THE DIVISION