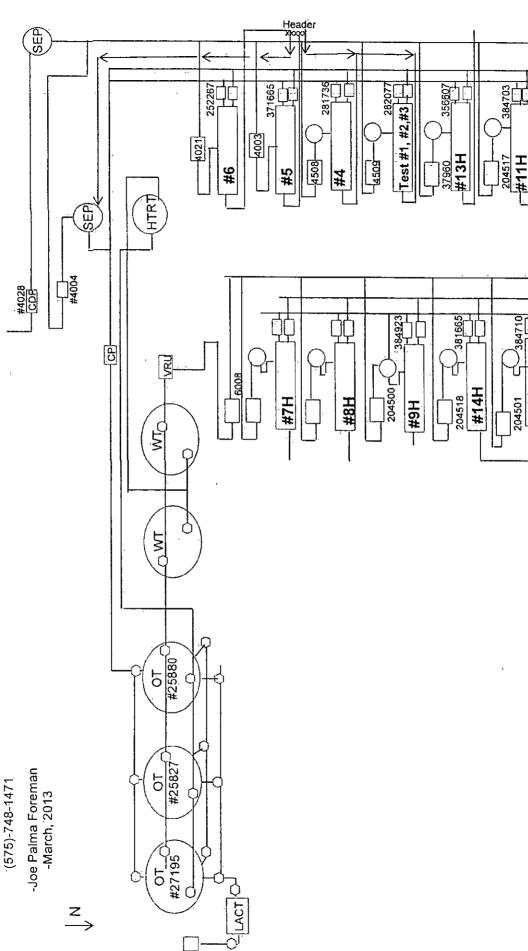

## Martha AIK Battery

330' FSL & 430' FEL \* Sec11 - T22S R31E \* Unit P

Eddy County, NM API- 3001526549

This diagram is subject to the Yates Petroleum Chrpdration August 1983 Security Plan which is on file at 105 South 4th Street, Artesia, NM