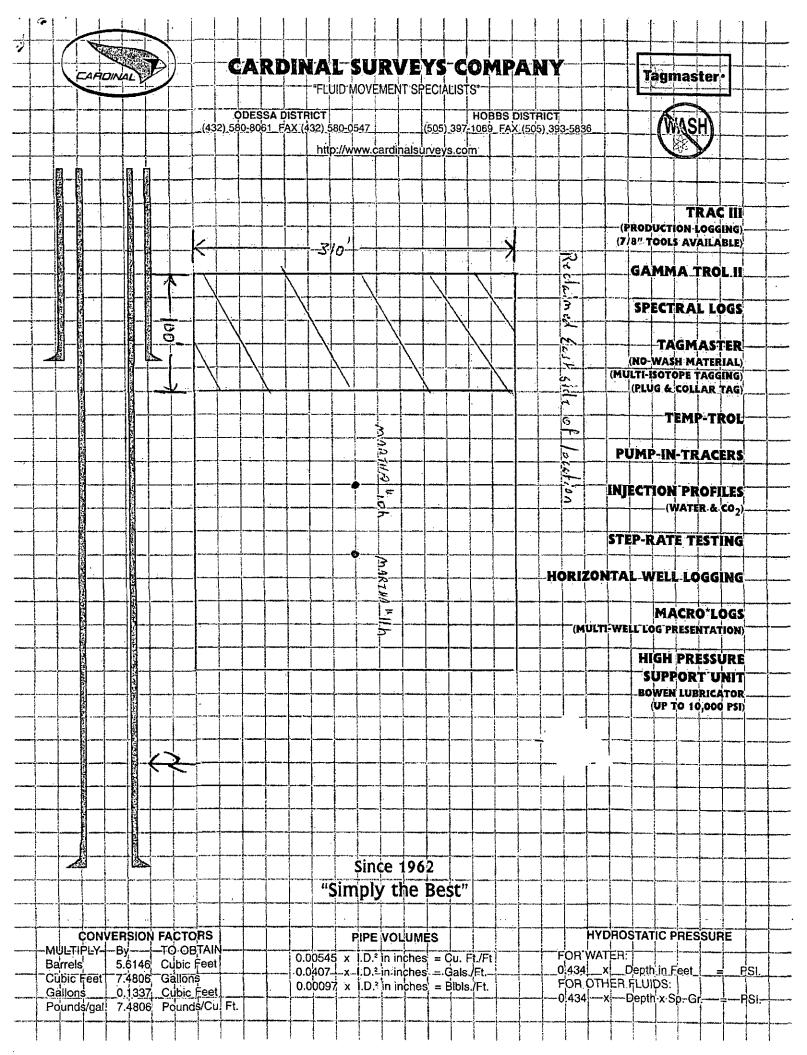

## Martha AIK Battery

330' FSL & 430' FEL \* Sec11 - T22S R31E \* Unit P

Eddy County, NM API- 3001526549

This diagram is subject to the Yates Petroleum Chrpdration August 1983 Security Plan which is on file at 105 South 4th Street, Artesia, NM