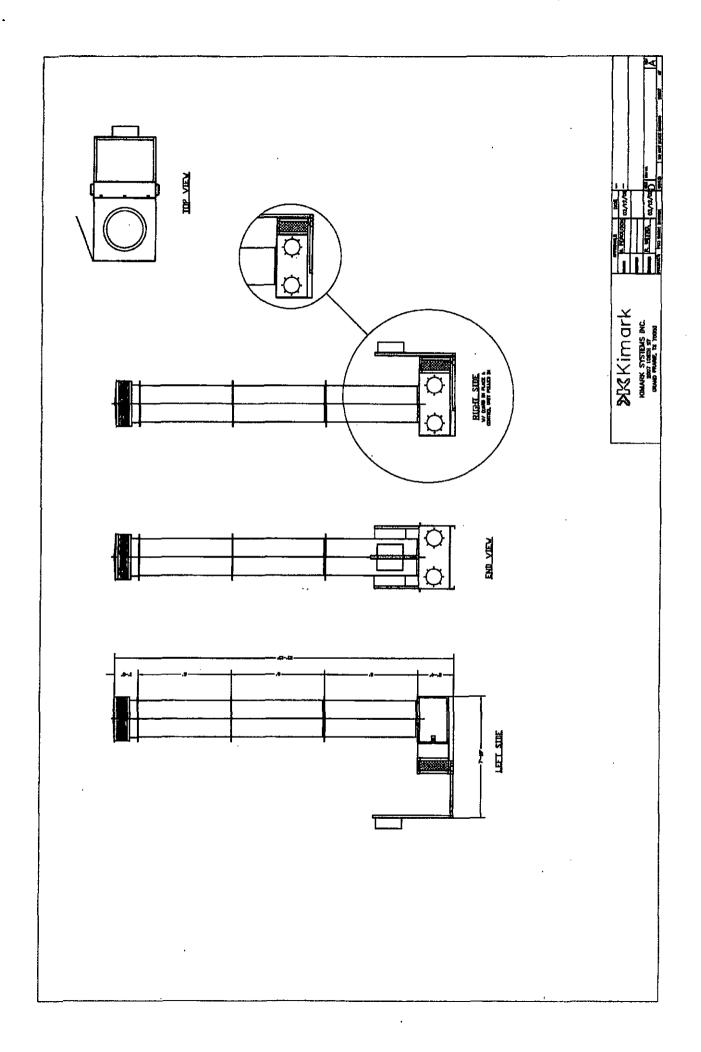

being combusted

2105 Greenwood Dr.

Southlake Texas 76092

P 817-416-8881 F 817-416-8886

www.kimark.com

Specfications:

**Model Number** 

**Total Height** 

Flare Diameter

**Enrichment Gas?** 

**Design Heat Release** 

**Destruction Efficiency** 

**Normal Operating Pressure** 

**Design Pressure** 

**Max Design Temperature** 

Min Design Temperature

Normal Operating Temp

**Pilot Volumetric Rate** 

**Pilot Continuous or Automatic?** 

Number of burner tips

Diameter of burner tips

s inches

SmartFlare 28 21 feet 10 inches

28 inches

No

1.25 MMBTU/hr

99.90%

Ounces 0 to 16

80 PSI

1900 degree shutdown

1200 degrees

1400 degrees

8.5 to 12 SCF/hr

Both - Software Selectable

1

(inches)

2 Inch

VOC SmartFlare

Scrubber to be Within 10 Feet of Combustor

Kimark Systems, Inc.

Kimark Systems, Inc. 2105 Greenwood Dr. Southlake Texas 76092 P 817-416-8881 F 817-416-8886 www.kimark.com