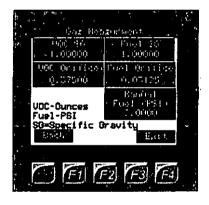

#### Gas Measurement

Enter Specific Gravity for VOC and Fuel. Enter Orifice size for VOC and Fuel. The "Manual Fuel (PSI) is for entering the pressure that the fuel is delivered at.