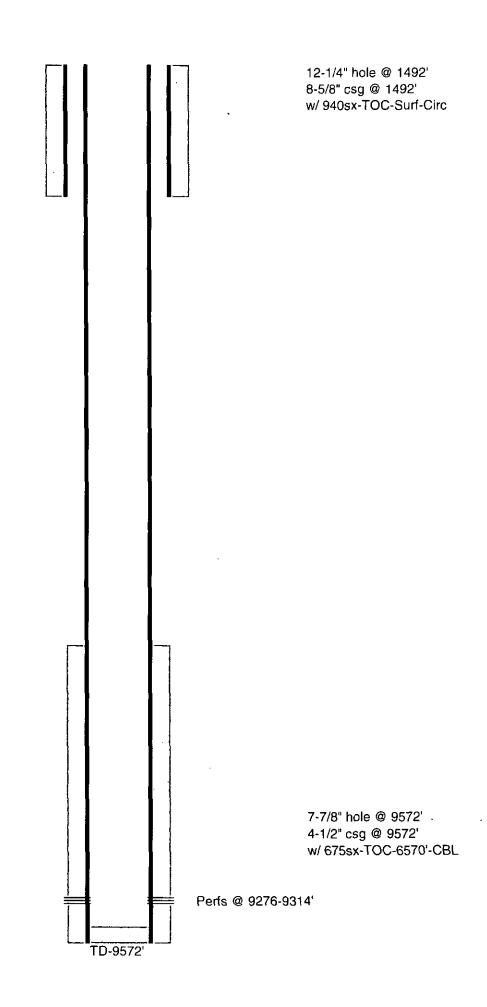

| Submit I Copy To Appropriate District Office                                        | State of New Mexico                                                                              | Form C-103                                                                                                                                                                                                                                                                                                                                                                                                                                                                                                                                                                                                                                                                                                                                                                                                                                                                                                                                                                                                                                                                                                                                                                                                                                                                                                                                                                                                                                                                                                                                                                                                                                                                                                                                                                                                                                                                                                                                                                                                                                                                                                                     |
|-------------------------------------------------------------------------------------|--------------------------------------------------------------------------------------------------|--------------------------------------------------------------------------------------------------------------------------------------------------------------------------------------------------------------------------------------------------------------------------------------------------------------------------------------------------------------------------------------------------------------------------------------------------------------------------------------------------------------------------------------------------------------------------------------------------------------------------------------------------------------------------------------------------------------------------------------------------------------------------------------------------------------------------------------------------------------------------------------------------------------------------------------------------------------------------------------------------------------------------------------------------------------------------------------------------------------------------------------------------------------------------------------------------------------------------------------------------------------------------------------------------------------------------------------------------------------------------------------------------------------------------------------------------------------------------------------------------------------------------------------------------------------------------------------------------------------------------------------------------------------------------------------------------------------------------------------------------------------------------------------------------------------------------------------------------------------------------------------------------------------------------------------------------------------------------------------------------------------------------------------------------------------------------------------------------------------------------------|
| District I = (575) 393-6161                                                         | Energy, Minerals and Natural Resources                                                           | Revised July 18, 2013                                                                                                                                                                                                                                                                                                                                                                                                                                                                                                                                                                                                                                                                                                                                                                                                                                                                                                                                                                                                                                                                                                                                                                                                                                                                                                                                                                                                                                                                                                                                                                                                                                                                                                                                                                                                                                                                                                                                                                                                                                                                                                          |
| 1625 N. French Dr., Hobbs, NM 88240<br>District II = (575) 748-1283                 |                                                                                                  | WELL API NO.<br>30- 015 - 30339                                                                                                                                                                                                                                                                                                                                                                                                                                                                                                                                                                                                                                                                                                                                                                                                                                                                                                                                                                                                                                                                                                                                                                                                                                                                                                                                                                                                                                                                                                                                                                                                                                                                                                                                                                                                                                                                                                                                                                                                                                                                                                |
| 811 S. First St., Artesia, NM 88210                                                 | OIL CONSERVATION DIVISION                                                                        | 5. Indicate Type of Lease                                                                                                                                                                                                                                                                                                                                                                                                                                                                                                                                                                                                                                                                                                                                                                                                                                                                                                                                                                                                                                                                                                                                                                                                                                                                                                                                                                                                                                                                                                                                                                                                                                                                                                                                                                                                                                                                                                                                                                                                                                                                                                      |
| <u>District III</u> = (505) 334-6178<br>1000 Rio Brazos Rd., Aztec, NM 87410        | 1220 South St. Francis Dr.                                                                       | STATE FEE                                                                                                                                                                                                                                                                                                                                                                                                                                                                                                                                                                                                                                                                                                                                                                                                                                                                                                                                                                                                                                                                                                                                                                                                                                                                                                                                                                                                                                                                                                                                                                                                                                                                                                                                                                                                                                                                                                                                                                                                                                                                                                                      |
| District IV - (505) 476-3460                                                        | Santa Fe, NM 87505                                                                               | 6. State Oil & Gas Lease No.                                                                                                                                                                                                                                                                                                                                                                                                                                                                                                                                                                                                                                                                                                                                                                                                                                                                                                                                                                                                                                                                                                                                                                                                                                                                                                                                                                                                                                                                                                                                                                                                                                                                                                                                                                                                                                                                                                                                                                                                                                                                                                   |
| 1220 S. St. Francis Dr., Santa Fe, NM<br>87505                                      |                                                                                                  | 2029-61                                                                                                                                                                                                                                                                                                                                                                                                                                                                                                                                                                                                                                                                                                                                                                                                                                                                                                                                                                                                                                                                                                                                                                                                                                                                                                                                                                                                                                                                                                                                                                                                                                                                                                                                                                                                                                                                                                                                                                                                                                                                                                                        |
|                                                                                     | CES AND REPORTS ON WELLS                                                                         | 7. Lease Name or Unit Agreement Name                                                                                                                                                                                                                                                                                                                                                                                                                                                                                                                                                                                                                                                                                                                                                                                                                                                                                                                                                                                                                                                                                                                                                                                                                                                                                                                                                                                                                                                                                                                                                                                                                                                                                                                                                                                                                                                                                                                                                                                                                                                                                           |
| (DO NOT USE THIS FORM FOR PROPOS                                                    | ALS TO DRILL OR TO DEEPEN OR PLUG BACK TO A ATION FOR PERMIT" (FORM C-101) FOR SUCH              | Oxy Duchess State                                                                                                                                                                                                                                                                                                                                                                                                                                                                                                                                                                                                                                                                                                                                                                                                                                                                                                                                                                                                                                                                                                                                                                                                                                                                                                                                                                                                                                                                                                                                                                                                                                                                                                                                                                                                                                                                                                                                                                                                                                                                                                              |
| PROPOSALS.)                                                                         |                                                                                                  | l                                                                                                                                                                                                                                                                                                                                                                                                                                                                                                                                                                                                                                                                                                                                                                                                                                                                                                                                                                                                                                                                                                                                                                                                                                                                                                                                                                                                                                                                                                                                                                                                                                                                                                                                                                                                                                                                                                                                                                                                                                                                                                                              |
|                                                                                     | Gas Well 🗹 Other                                                                                 | 8. Well Number                                                                                                                                                                                                                                                                                                                                                                                                                                                                                                                                                                                                                                                                                                                                                                                                                                                                                                                                                                                                                                                                                                                                                                                                                                                                                                                                                                                                                                                                                                                                                                                                                                                                                                                                                                                                                                                                                                                                                                                                                                                                                                                 |
| 2. Name of Operator                                                                 | Marrie ( A.D. A.)                                                                                | 9. OGRID Number                                                                                                                                                                                                                                                                                                                                                                                                                                                                                                                                                                                                                                                                                                                                                                                                                                                                                                                                                                                                                                                                                                                                                                                                                                                                                                                                                                                                                                                                                                                                                                                                                                                                                                                                                                                                                                                                                                                                                                                                                                                                                                                |
| 3. Address of Operator                                                              | WTP Limited Partnership                                                                          | 192463<br>10. Pool name or Wildeat                                                                                                                                                                                                                                                                                                                                                                                                                                                                                                                                                                                                                                                                                                                                                                                                                                                                                                                                                                                                                                                                                                                                                                                                                                                                                                                                                                                                                                                                                                                                                                                                                                                                                                                                                                                                                                                                                                                                                                                                                                                                                             |
|                                                                                     | 250 Midland, TX 79710                                                                            | Logan Draw Morrow                                                                                                                                                                                                                                                                                                                                                                                                                                                                                                                                                                                                                                                                                                                                                                                                                                                                                                                                                                                                                                                                                                                                                                                                                                                                                                                                                                                                                                                                                                                                                                                                                                                                                                                                                                                                                                                                                                                                                                                                                                                                                                              |
| 4. Well Location                                                                    |                                                                                                  | Con an wew rorrow                                                                                                                                                                                                                                                                                                                                                                                                                                                                                                                                                                                                                                                                                                                                                                                                                                                                                                                                                                                                                                                                                                                                                                                                                                                                                                                                                                                                                                                                                                                                                                                                                                                                                                                                                                                                                                                                                                                                                                                                                                                                                                              |
|                                                                                     | 1980 feet from the North line and                                                                | 980 feet from the west line                                                                                                                                                                                                                                                                                                                                                                                                                                                                                                                                                                                                                                                                                                                                                                                                                                                                                                                                                                                                                                                                                                                                                                                                                                                                                                                                                                                                                                                                                                                                                                                                                                                                                                                                                                                                                                                                                                                                                                                                                                                                                                    |
|                                                                                     | Township (75 Range 27E                                                                           | <del></del>                                                                                                                                                                                                                                                                                                                                                                                                                                                                                                                                                                                                                                                                                                                                                                                                                                                                                                                                                                                                                                                                                                                                                                                                                                                                                                                                                                                                                                                                                                                                                                                                                                                                                                                                                                                                                                                                                                                                                                                                                                                                                                                    |
| Section 14                                                                          | 11. Elevation (Show whether DR, RKB, RT, GR, etc.                                                |                                                                                                                                                                                                                                                                                                                                                                                                                                                                                                                                                                                                                                                                                                                                                                                                                                                                                                                                                                                                                                                                                                                                                                                                                                                                                                                                                                                                                                                                                                                                                                                                                                                                                                                                                                                                                                                                                                                                                                                                                                                                                                                                |
|                                                                                     | 3451                                                                                             |                                                                                                                                                                                                                                                                                                                                                                                                                                                                                                                                                                                                                                                                                                                                                                                                                                                                                                                                                                                                                                                                                                                                                                                                                                                                                                                                                                                                                                                                                                                                                                                                                                                                                                                                                                                                                                                                                                                                                                                                                                                                                                                                |
| لىچىغ ئىمخەرىكى ئەگەرىكى سادادىرىقىدە كاھەدىكىلىدىنىنىلىدىن ھىندىدىنىدىكىلىسىمىللار |                                                                                                  | Same and the second of the sec |
| 12. Check A                                                                         | ppropriate Box to Indicate Nature of Notice,                                                     | , Report or Other Data                                                                                                                                                                                                                                                                                                                                                                                                                                                                                                                                                                                                                                                                                                                                                                                                                                                                                                                                                                                                                                                                                                                                                                                                                                                                                                                                                                                                                                                                                                                                                                                                                                                                                                                                                                                                                                                                                                                                                                                                                                                                                                         |
| NOTICE OF IN                                                                        | TENTION TO: SUE                                                                                  | SEQUENT REPORT OF:                                                                                                                                                                                                                                                                                                                                                                                                                                                                                                                                                                                                                                                                                                                                                                                                                                                                                                                                                                                                                                                                                                                                                                                                                                                                                                                                                                                                                                                                                                                                                                                                                                                                                                                                                                                                                                                                                                                                                                                                                                                                                                             |
| PERFORM REMEDIAL WORK                                                               | PLUG AND ABANDON P REMEDIAL WOR                                                                  |                                                                                                                                                                                                                                                                                                                                                                                                                                                                                                                                                                                                                                                                                                                                                                                                                                                                                                                                                                                                                                                                                                                                                                                                                                                                                                                                                                                                                                                                                                                                                                                                                                                                                                                                                                                                                                                                                                                                                                                                                                                                                                                                |
| TEMPORARILY ABANDON                                                                 |                                                                                                  | IILLING OPNS. P AND A                                                                                                                                                                                                                                                                                                                                                                                                                                                                                                                                                                                                                                                                                                                                                                                                                                                                                                                                                                                                                                                                                                                                                                                                                                                                                                                                                                                                                                                                                                                                                                                                                                                                                                                                                                                                                                                                                                                                                                                                                                                                                                          |
| PULL OR ALTER CASING                                                                | MULTIPLE COMPL  CASING/CEMEN                                                                     | IT JOB 🔲                                                                                                                                                                                                                                                                                                                                                                                                                                                                                                                                                                                                                                                                                                                                                                                                                                                                                                                                                                                                                                                                                                                                                                                                                                                                                                                                                                                                                                                                                                                                                                                                                                                                                                                                                                                                                                                                                                                                                                                                                                                                                                                       |
| DOWNHOLE COMMINGLE                                                                  |                                                                                                  |                                                                                                                                                                                                                                                                                                                                                                                                                                                                                                                                                                                                                                                                                                                                                                                                                                                                                                                                                                                                                                                                                                                                                                                                                                                                                                                                                                                                                                                                                                                                                                                                                                                                                                                                                                                                                                                                                                                                                                                                                                                                                                                                |
| CLOSED-LOOP SYSTEM   OTHER:                                                         | ∏ OTHER:                                                                                         | г                                                                                                                                                                                                                                                                                                                                                                                                                                                                                                                                                                                                                                                                                                                                                                                                                                                                                                                                                                                                                                                                                                                                                                                                                                                                                                                                                                                                                                                                                                                                                                                                                                                                                                                                                                                                                                                                                                                                                                                                                                                                                                                              |
|                                                                                     | eted operations. (Clearly state all pertinent details, ar                                        | nd give pertinent dates, including estimated date                                                                                                                                                                                                                                                                                                                                                                                                                                                                                                                                                                                                                                                                                                                                                                                                                                                                                                                                                                                                                                                                                                                                                                                                                                                                                                                                                                                                                                                                                                                                                                                                                                                                                                                                                                                                                                                                                                                                                                                                                                                                              |
|                                                                                     | k). SEE RULE 19.15.7.14.NMAC. For Multiple Co                                                    |                                                                                                                                                                                                                                                                                                                                                                                                                                                                                                                                                                                                                                                                                                                                                                                                                                                                                                                                                                                                                                                                                                                                                                                                                                                                                                                                                                                                                                                                                                                                                                                                                                                                                                                                                                                                                                                                                                                                                                                                                                                                                                                                |
| proposed completion or reco                                                         |                                                                                                  |                                                                                                                                                                                                                                                                                                                                                                                                                                                                                                                                                                                                                                                                                                                                                                                                                                                                                                                                                                                                                                                                                                                                                                                                                                                                                                                                                                                                                                                                                                                                                                                                                                                                                                                                                                                                                                                                                                                                                                                                                                                                                                                                |
| ו                                                                                   | TD-9572' PBTD-9521' Perfs-9276-9314'                                                             | Approved for plugging of wall bore only.                                                                                                                                                                                                                                                                                                                                                                                                                                                                                                                                                                                                                                                                                                                                                                                                                                                                                                                                                                                                                                                                                                                                                                                                                                                                                                                                                                                                                                                                                                                                                                                                                                                                                                                                                                                                                                                                                                                                                                                                                                                                                       |
|                                                                                     | 8-5/8" 32# csg @ 1492' w/ 940sx, 12-1/4" hole, TOC-                                              | Surf-Circ Liability under bond is retained pending received                                                                                                                                                                                                                                                                                                                                                                                                                                                                                                                                                                                                                                                                                                                                                                                                                                                                                                                                                                                                                                                                                                                                                                                                                                                                                                                                                                                                                                                                                                                                                                                                                                                                                                                                                                                                                                                                                                                                                                                                                                                                    |
| 1                                                                                   | 4-1/2" 11.6# csg @ 9572' w/ 675sx, 7-7/8" hole, TOC-                                             | 6570'-CBL of C-103 (Subsequent Report of Well Plugging                                                                                                                                                                                                                                                                                                                                                                                                                                                                                                                                                                                                                                                                                                                                                                                                                                                                                                                                                                                                                                                                                                                                                                                                                                                                                                                                                                                                                                                                                                                                                                                                                                                                                                                                                                                                                                                                                                                                                                                                                                                                         |
|                                                                                     | L. RIH & set CIBP @ 9226', M&P 25sx cmt to 8975'<br>2. M&P 25sx cmt @ 8690-8440' WOC-Tag         | which may be found at OCD Web Page under<br>Forms, www.cmmrd.state.nm.us/oed.                                                                                                                                                                                                                                                                                                                                                                                                                                                                                                                                                                                                                                                                                                                                                                                                                                                                                                                                                                                                                                                                                                                                                                                                                                                                                                                                                                                                                                                                                                                                                                                                                                                                                                                                                                                                                                                                                                                                                                                                                                                  |
|                                                                                     | 3. M&P 25sx cmt @ 8070-7820' WOC-Tag                                                             |                                                                                                                                                                                                                                                                                                                                                                                                                                                                                                                                                                                                                                                                                                                                                                                                                                                                                                                                                                                                                                                                                                                                                                                                                                                                                                                                                                                                                                                                                                                                                                                                                                                                                                                                                                                                                                                                                                                                                                                                                                                                                                                                |
|                                                                                     | 1. Perf @ 6250', sqz 35sx cmt to 6150' WOC-Tag                                                   | NM OIL CONSERVATION                                                                                                                                                                                                                                                                                                                                                                                                                                                                                                                                                                                                                                                                                                                                                                                                                                                                                                                                                                                                                                                                                                                                                                                                                                                                                                                                                                                                                                                                                                                                                                                                                                                                                                                                                                                                                                                                                                                                                                                                                                                                                                            |
|                                                                                     | 5. Perf @ 5075', sqz 35sx cmt to 4975' WOC-Tag                                                   | ARTESIA DISTRICT                                                                                                                                                                                                                                                                                                                                                                                                                                                                                                                                                                                                                                                                                                                                                                                                                                                                                                                                                                                                                                                                                                                                                                                                                                                                                                                                                                                                                                                                                                                                                                                                                                                                                                                                                                                                                                                                                                                                                                                                                                                                                                               |
|                                                                                     | 5. Perf @ 3050', sqz 35sx cmt to 2950' WOC-Tag<br>7. Perf @ 1542', sqz 35sx cmt to 1442' WOC-Tag | DEC <b>3 0</b> 2015                                                                                                                                                                                                                                                                                                                                                                                                                                                                                                                                                                                                                                                                                                                                                                                                                                                                                                                                                                                                                                                                                                                                                                                                                                                                                                                                                                                                                                                                                                                                                                                                                                                                                                                                                                                                                                                                                                                                                                                                                                                                                                            |
|                                                                                     | 3. Perf @ 250' sqz 85sx cmt to surface                                                           |                                                                                                                                                                                                                                                                                                                                                                                                                                                                                                                                                                                                                                                                                                                                                                                                                                                                                                                                                                                                                                                                                                                                                                                                                                                                                                                                                                                                                                                                                                                                                                                                                                                                                                                                                                                                                                                                                                                                                                                                                                                                                                                                |
|                                                                                     | 10# MLF between plugs                                                                            | RECEIVED                                                                                                                                                                                                                                                                                                                                                                                                                                                                                                                                                                                                                                                                                                                                                                                                                                                                                                                                                                                                                                                                                                                                                                                                                                                                                                                                                                                                                                                                                                                                                                                                                                                                                                                                                                                                                                                                                                                                                                                                                                                                                                                       |
|                                                                                     | Above ground steel tanks will be utilized                                                        |                                                                                                                                                                                                                                                                                                                                                                                                                                                                                                                                                                                                                                                                                                                                                                                                                                                                                                                                                                                                                                                                                                                                                                                                                                                                                                                                                                                                                                                                                                                                                                                                                                                                                                                                                                                                                                                                                                                                                                                                                                                                                                                                |
|                                                                                     |                                                                                                  |                                                                                                                                                                                                                                                                                                                                                                                                                                                                                                                                                                                                                                                                                                                                                                                                                                                                                                                                                                                                                                                                                                                                                                                                                                                                                                                                                                                                                                                                                                                                                                                                                                                                                                                                                                                                                                                                                                                                                                                                                                                                                                                                |
| Spud Date:                                                                          | Rig Release Date:                                                                                |                                                                                                                                                                                                                                                                                                                                                                                                                                                                                                                                                                                                                                                                                                                                                                                                                                                                                                                                                                                                                                                                                                                                                                                                                                                                                                                                                                                                                                                                                                                                                                                                                                                                                                                                                                                                                                                                                                                                                                                                                                                                                                                                |
| wall BED wat ha                                                                     | 0/2021 hu 1-4-2017                                                                               | <del></del>                                                                                                                                                                                                                                                                                                                                                                                                                                                                                                                                                                                                                                                                                                                                                                                                                                                                                                                                                                                                                                                                                                                                                                                                                                                                                                                                                                                                                                                                                                                                                                                                                                                                                                                                                                                                                                                                                                                                                                                                                                                                                                                    |
| · <del></del>                                                                       | Plugged by 1-4-207                                                                               |                                                                                                                                                                                                                                                                                                                                                                                                                                                                                                                                                                                                                                                                                                                                                                                                                                                                                                                                                                                                                                                                                                                                                                                                                                                                                                                                                                                                                                                                                                                                                                                                                                                                                                                                                                                                                                                                                                                                                                                                                                                                                                                                |
| I hereby certify that the information at                                            | bove is true and complete to the best of my knowleds                                             | ge and belief.                                                                                                                                                                                                                                                                                                                                                                                                                                                                                                                                                                                                                                                                                                                                                                                                                                                                                                                                                                                                                                                                                                                                                                                                                                                                                                                                                                                                                                                                                                                                                                                                                                                                                                                                                                                                                                                                                                                                                                                                                                                                                                                 |
|                                                                                     |                                                                                                  | <b>.</b> .                                                                                                                                                                                                                                                                                                                                                                                                                                                                                                                                                                                                                                                                                                                                                                                                                                                                                                                                                                                                                                                                                                                                                                                                                                                                                                                                                                                                                                                                                                                                                                                                                                                                                                                                                                                                                                                                                                                                                                                                                                                                                                                     |
| SIGNATURE                                                                           | TITLE Sr. Regulatory Advise                                                                      | DATE 12/21/15                                                                                                                                                                                                                                                                                                                                                                                                                                                                                                                                                                                                                                                                                                                                                                                                                                                                                                                                                                                                                                                                                                                                                                                                                                                                                                                                                                                                                                                                                                                                                                                                                                                                                                                                                                                                                                                                                                                                                                                                                                                                                                                  |
| •                                                                                   | · · · · · · · · · · · · · · · · · · ·                                                            | . (                                                                                                                                                                                                                                                                                                                                                                                                                                                                                                                                                                                                                                                                                                                                                                                                                                                                                                                                                                                                                                                                                                                                                                                                                                                                                                                                                                                                                                                                                                                                                                                                                                                                                                                                                                                                                                                                                                                                                                                                                                                                                                                            |
| Type or print nameDavid Stewart                                                     | E-mail address: <u>david_stewart</u>                                                             | @oxy.com PHONE: 432-685-5717                                                                                                                                                                                                                                                                                                                                                                                                                                                                                                                                                                                                                                                                                                                                                                                                                                                                                                                                                                                                                                                                                                                                                                                                                                                                                                                                                                                                                                                                                                                                                                                                                                                                                                                                                                                                                                                                                                                                                                                                                                                                                                   |
| For State Hea Only                                                                  | _                                                                                                |                                                                                                                                                                                                                                                                                                                                                                                                                                                                                                                                                                                                                                                                                                                                                                                                                                                                                                                                                                                                                                                                                                                                                                                                                                                                                                                                                                                                                                                                                                                                                                                                                                                                                                                                                                                                                                                                                                                                                                                                                                                                                                                                |
| For State Use Only                                                                  | 1 - PS                                                                                           | 1./                                                                                                                                                                                                                                                                                                                                                                                                                                                                                                                                                                                                                                                                                                                                                                                                                                                                                                                                                                                                                                                                                                                                                                                                                                                                                                                                                                                                                                                                                                                                                                                                                                                                                                                                                                                                                                                                                                                                                                                                                                                                                                                            |
| APPROVED BY: // COU                                                                 | TITLE DIST PLOPEW                                                                                | 1507 DATE 1/4/2016                                                                                                                                                                                                                                                                                                                                                                                                                                                                                                                                                                                                                                                                                                                                                                                                                                                                                                                                                                                                                                                                                                                                                                                                                                                                                                                                                                                                                                                                                                                                                                                                                                                                                                                                                                                                                                                                                                                                                                                                                                                                                                             |
| Conditions of Approval (if any):                                                    | 111. 1 12001                                                                                     |                                                                                                                                                                                                                                                                                                                                                                                                                                                                                                                                                                                                                                                                                                                                                                                                                                                                                                                                                                                                                                                                                                                                                                                                                                                                                                                                                                                                                                                                                                                                                                                                                                                                                                                                                                                                                                                                                                                                                                                                                                                                                                                                |
| N See                                                                               | Attached COA's                                                                                   |                                                                                                                                                                                                                                                                                                                                                                                                                                                                                                                                                                                                                                                                                                                                                                                                                                                                                                                                                                                                                                                                                                                                                                                                                                                                                                                                                                                                                                                                                                                                                                                                                                                                                                                                                                                                                                                                                                                                                                                                                                                                                                                                |
|                                                                                     |                                                                                                  |                                                                                                                                                                                                                                                                                                                                                                                                                                                                                                                                                                                                                                                                                                                                                                                                                                                                                                                                                                                                                                                                                                                                                                                                                                                                                                                                                                                                                                                                                                                                                                                                                                                                                                                                                                                                                                                                                                                                                                                                                                                                                                                                |