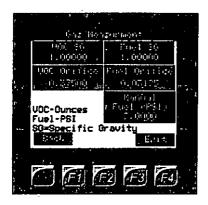

The Combustor gas flow is based on AGA Report No. 3 Part 2 and Part 3. (API 14.3 Part 3 and API 14.3 Part 2). The calculation is based on the mass flow through an Orifice, measuring the pressure with an atmospheric downstream.

# Gas Measurement

Enter Specific Gravity for VOC and Fuel. Enter Orifice size for VOC and Fuel. The "Manual Fuel (PSI) is for entering the pressure that the fuel is delivered at.