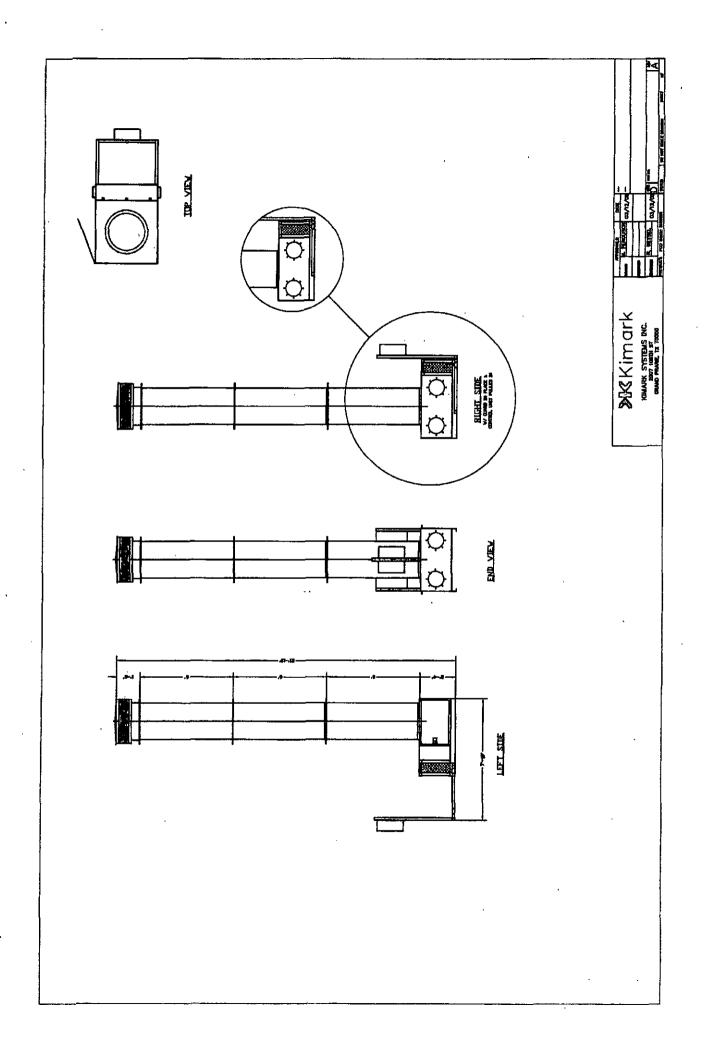

? Specification sheet(s) for the VCU.

? Contact list of Company Field Representatives if access to VCU is needed to retrieve volumes.

being combusted

2105 Greenwood Dr.
Southlake Texas 76092
P 817-416-8881 F 817-416-8886
<u>www.kimark.com</u>

Specfications:

**Model Number** 

**Total Height** 

Flare Diameter

**Enrichment Gas?** 

**Design Heat Release** 

**Destruction Efficiency** 

**Normal Operating Pressure** 

**Design Pressure** 

**Max Design Temperature** 

Min Design Temperature

**Normal Operating Temp** 

Pilot Volumetric Rate

**Pilot Continuous or Automatic?** 

Number of burner tips

Diameter of burner tips

(inches)

SmartFlare 28

21 feet 10 inches

28 inches

No

1.25 MMBTU/hr

99.90%

Ounces 0 to 16

**80 PSI** 

1900 degree shutdown

1200 degrees

1400 degrees

8.5 to 12 SCF/hr

**Both - Software Selectable** 

1

2 inch

VOC SmartFlare

Scrubber to be Within 10 Feet of Combustor

7

Kimark Systems, Inc. 2105 Greenwood Dr. Southlake Texas 76092 P 817-416-8881 F 817-416-8886 www.kimark.com

Occidental Oil & Gas

Trey Fournier 03/18/2015