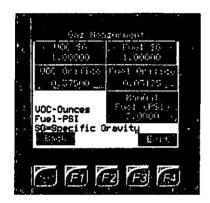

### Gas Measurement

Enter Specific Gravity for VOC and Fuel. Enter Orifice size for VOC and Fuel. The "Manual Fuel (PSI) is for entering the pressure that the fuel is delivered at.

### Totalization

Instantaneous Flow Previous Day Flow Current Day Flow All are recorded for VOC and Fuel

Randy Allen Kimark Systems