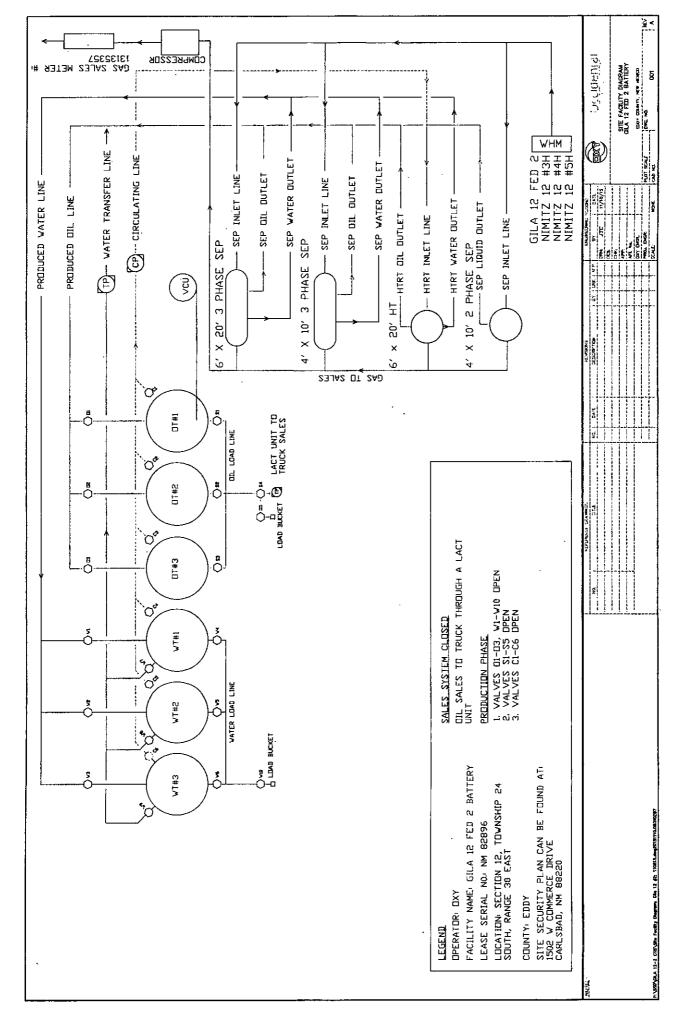

- Attached are the following:

  ? Site security diagram of the current tank battery as well as the location of the VCU and the manifold line connecting the tanks to the VCU.

  ? Specification sheet(s) for the VCU.

### Occidental Oil & Gas