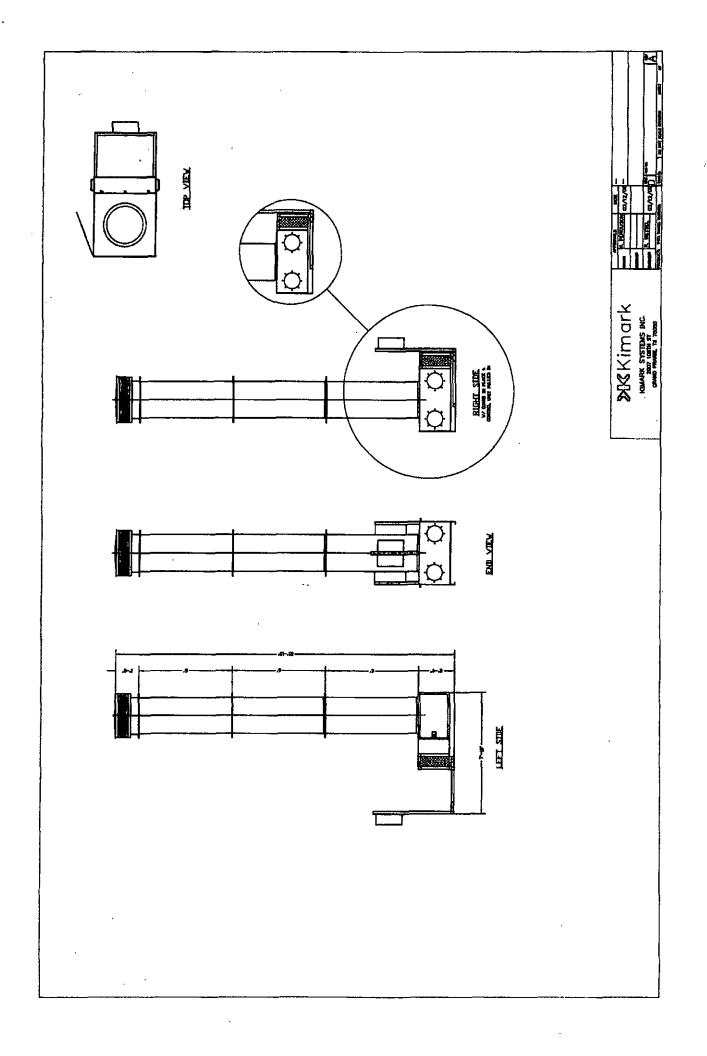

- Attached are the following:

  ? Site security diagram of the current tank battery as well as the location of the VCU and the manifold line connecting the tanks to the VCU.

  ? Specification sheet(s) for the VCU.

# Trey Fournier 03/18/2015

The Combustor gas flow is based on AGA Report No. 3 Part 2 and Part 3. (API 14.3 Part 3 and API 14.3 Part 2). The calculation is based on the mass flow through an Orifice, measuring the pressure with an atmospheric downstream.

### Gas Measurement

Enter Specific Gravity for VOC and Fuel. Enter Orifice size for VOC and Fuel. The "Manual Fuel (PSI) is for entering the pressure that the fuel is delivered at.

### Totalization

Instantaneous Flow Previous Day Flow Current Day Flow All are recorded for VOC and Fuel

Randy Allen Kimark Systems