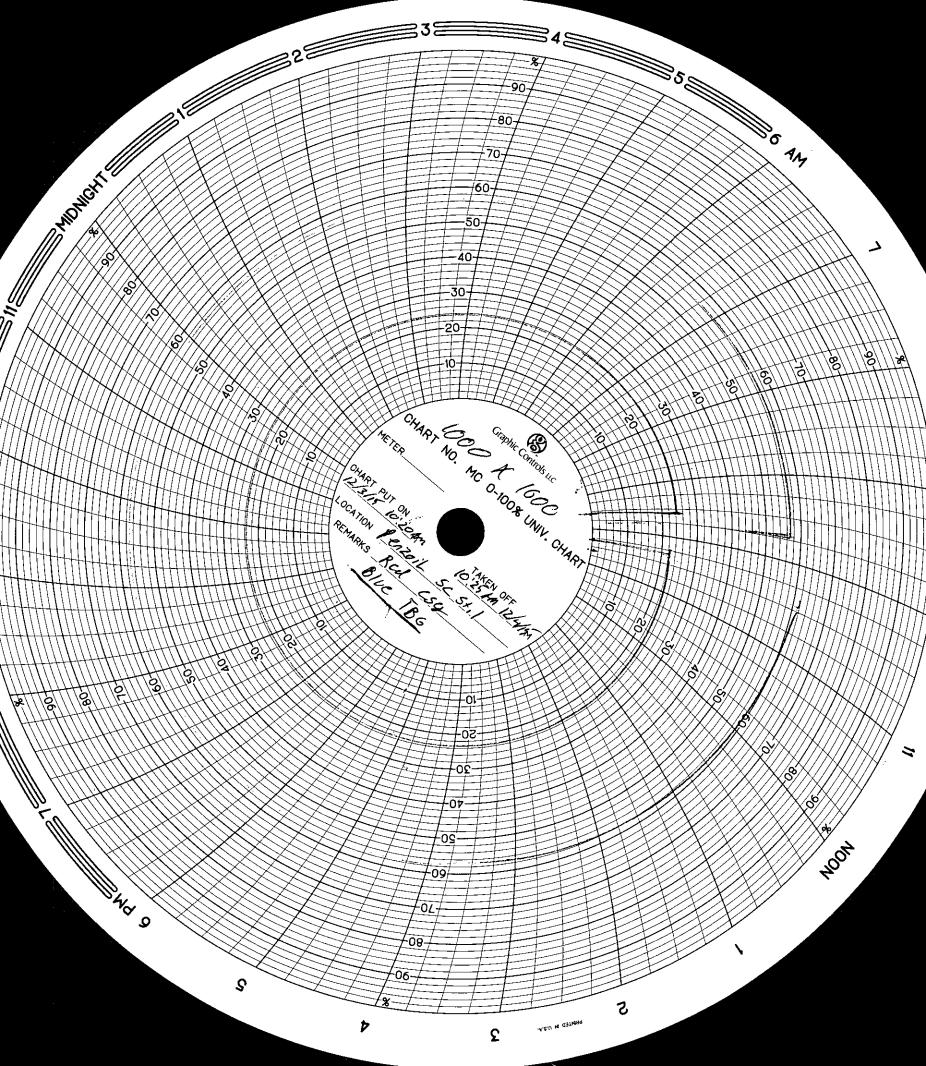

| •           | Operator / U+RS PETFOLEUM Corf.                                       |                                                                                     | 05-6122                                                                                                                                                                                                                                                                                                                                                                                                                                                                                                                                                                                                                                                                                                                                                                                                                                                                                                                                                                                                                                                                                                                                                                                                                                                                                                                                                                                                                                                                                                                                                                                                                                                                                                                                                                                                                                                                                                                                                                                                                                                                                                                                                                                                                                                                            |                                                                                                                                                                                                    |
|-------------|-----------------------------------------------------------------------|-------------------------------------------------------------------------------------|------------------------------------------------------------------------------------------------------------------------------------------------------------------------------------------------------------------------------------------------------------------------------------------------------------------------------------------------------------------------------------------------------------------------------------------------------------------------------------------------------------------------------------------------------------------------------------------------------------------------------------------------------------------------------------------------------------------------------------------------------------------------------------------------------------------------------------------------------------------------------------------------------------------------------------------------------------------------------------------------------------------------------------------------------------------------------------------------------------------------------------------------------------------------------------------------------------------------------------------------------------------------------------------------------------------------------------------------------------------------------------------------------------------------------------------------------------------------------------------------------------------------------------------------------------------------------------------------------------------------------------------------------------------------------------------------------------------------------------------------------------------------------------------------------------------------------------------------------------------------------------------------------------------------------------------------------------------------------------------------------------------------------------------------------------------------------------------------------------------------------------------------------------------------------------------------------------------------------------------------------------------------------------|----------------------------------------------------------------------------------------------------------------------------------------------------------------------------------------------------|
|             | Location Of Well: Unit J Section 32 Town                              | Well Name & No. <u>Pe</u><br>ship 7 Range                                           |                                                                                                                                                                                                                                                                                                                                                                                                                                                                                                                                                                                                                                                                                                                                                                                                                                                                                                                                                                                                                                                                                                                                                                                                                                                                                                                                                                                                                                                                                                                                                                                                                                                                                                                                                                                                                                                                                                                                                                                                                                                                                                                                                                                                                                                                                    | St. 1<br>Ty Chares                                                                                                                                                                                 |
|             | Name of Reservoir or Pool Type<br>Prod.<br>(Oil o                     |                                                                                     | Prod. Medium<br>(Tbg. Or Cag.)                                                                                                                                                                                                                                                                                                                                                                                                                                                                                                                                                                                                                                                                                                                                                                                                                                                                                                                                                                                                                                                                                                                                                                                                                                                                                                                                                                                                                                                                                                                                                                                                                                                                                                                                                                                                                                                                                                                                                                                                                                                                                                                                                                                                                                                     | Choke Size                                                                                                                                                                                         |
|             | Upper<br>Completion ABO Gay                                           |                                                                                     | 656                                                                                                                                                                                                                                                                                                                                                                                                                                                                                                                                                                                                                                                                                                                                                                                                                                                                                                                                                                                                                                                                                                                                                                                                                                                                                                                                                                                                                                                                                                                                                                                                                                                                                                                                                                                                                                                                                                                                                                                                                                                                                                                                                                                                                                                                                | open                                                                                                                                                                                               |
|             | Lower Ga                                                              |                                                                                     | TBG                                                                                                                                                                                                                                                                                                                                                                                                                                                                                                                                                                                                                                                                                                                                                                                                                                                                                                                                                                                                                                                                                                                                                                                                                                                                                                                                                                                                                                                                                                                                                                                                                                                                                                                                                                                                                                                                                                                                                                                                                                                                                                                                                                                                                                                                                | 24/104                                                                                                                                                                                             |
|             | Completion WOII Camp                                                  |                                                                                     | 100                                                                                                                                                                                                                                                                                                                                                                                                                                                                                                                                                                                                                                                                                                                                                                                                                                                                                                                                                                                                                                                                                                                                                                                                                                                                                                                                                                                                                                                                                                                                                                                                                                                                                                                                                                                                                                                                                                                                                                                                                                                                                                                                                                                                                                                                                | -1164                                                                                                                                                                                              |
|             | Both zones shut-in at (hour, date): Well found                        | Shut In                                                                             |                                                                                                                                                                                                                                                                                                                                                                                                                                                                                                                                                                                                                                                                                                                                                                                                                                                                                                                                                                                                                                                                                                                                                                                                                                                                                                                                                                                                                                                                                                                                                                                                                                                                                                                                                                                                                                                                                                                                                                                                                                                                                                                                                                                                                                                                                    | <u></u>                                                                                                                                                                                            |
|             | Well opened at (hour, date): 10:30 Am 17/2                            | 115                                                                                 | Upper<br>Completion                                                                                                                                                                                                                                                                                                                                                                                                                                                                                                                                                                                                                                                                                                                                                                                                                                                                                                                                                                                                                                                                                                                                                                                                                                                                                                                                                                                                                                                                                                                                                                                                                                                                                                                                                                                                                                                                                                                                                                                                                                                                                                                                                                                                                                                                | Lower<br>Completion                                                                                                                                                                                |
|             | Indicate by (X) the zone producing                                    |                                                                                     | <u>X</u>                                                                                                                                                                                                                                                                                                                                                                                                                                                                                                                                                                                                                                                                                                                                                                                                                                                                                                                                                                                                                                                                                                                                                                                                                                                                                                                                                                                                                                                                                                                                                                                                                                                                                                                                                                                                                                                                                                                                                                                                                                                                                                                                                                                                                                                                           |                                                                                                                                                                                                    |
|             | Pressure at beginning of test                                         | CONSERVATION                                                                        | 260                                                                                                                                                                                                                                                                                                                                                                                                                                                                                                                                                                                                                                                                                                                                                                                                                                                                                                                                                                                                                                                                                                                                                                                                                                                                                                                                                                                                                                                                                                                                                                                                                                                                                                                                                                                                                                                                                                                                                                                                                                                                                                                                                                                                                                                                                | 620                                                                                                                                                                                                |
|             | Stabilized? (Yes or No)                                               | ESIA DISTRICT                                                                       | 10                                                                                                                                                                                                                                                                                                                                                                                                                                                                                                                                                                                                                                                                                                                                                                                                                                                                                                                                                                                                                                                                                                                                                                                                                                                                                                                                                                                                                                                                                                                                                                                                                                                                                                                                                                                                                                                                                                                                                                                                                                                                                                                                                                                                                                                                                 | pes'                                                                                                                                                                                               |
|             | Maximum pressure during test                                          | N. <b>0.6</b> . 2016.                                                               | 260                                                                                                                                                                                                                                                                                                                                                                                                                                                                                                                                                                                                                                                                                                                                                                                                                                                                                                                                                                                                                                                                                                                                                                                                                                                                                                                                                                                                                                                                                                                                                                                                                                                                                                                                                                                                                                                                                                                                                                                                                                                                                                                                                                                                                                                                                | 630                                                                                                                                                                                                |
|             | Minimum pressure during test                                          |                                                                                     | 210                                                                                                                                                                                                                                                                                                                                                                                                                                                                                                                                                                                                                                                                                                                                                                                                                                                                                                                                                                                                                                                                                                                                                                                                                                                                                                                                                                                                                                                                                                                                                                                                                                                                                                                                                                                                                                                                                                                                                                                                                                                                                                                                                                                                                                                                                | 610                                                                                                                                                                                                |
|             | Pressure at conclusion of testR                                       | ECEIVED                                                                             | 210                                                                                                                                                                                                                                                                                                                                                                                                                                                                                                                                                                                                                                                                                                                                                                                                                                                                                                                                                                                                                                                                                                                                                                                                                                                                                                                                                                                                                                                                                                                                                                                                                                                                                                                                                                                                                                                                                                                                                                                                                                                                                                                                                                                                                                                                                | 620                                                                                                                                                                                                |
|             | Pressure change during test (Maximum minus Minimum)                   |                                                                                     | 50                                                                                                                                                                                                                                                                                                                                                                                                                                                                                                                                                                                                                                                                                                                                                                                                                                                                                                                                                                                                                                                                                                                                                                                                                                                                                                                                                                                                                                                                                                                                                                                                                                                                                                                                                                                                                                                                                                                                                                                                                                                                                                                                                                                                                                                                                 | 10                                                                                                                                                                                                 |
|             | Was pressure change an increase or a decrease?                        |                                                                                     | <u>Decrease</u>                                                                                                                                                                                                                                                                                                                                                                                                                                                                                                                                                                                                                                                                                                                                                                                                                                                                                                                                                                                                                                                                                                                                                                                                                                                                                                                                                                                                                                                                                                                                                                                                                                                                                                                                                                                                                                                                                                                                                                                                                                                                                                                                                                                                                                                                    | Decrease                                                                                                                                                                                           |
|             | Well closed at (hour, date): 10:00 AM 12-3-15                         |                                                                                     | 3 hrs                                                                                                                                                                                                                                                                                                                                                                                                                                                                                                                                                                                                                                                                                                                                                                                                                                                                                                                                                                                                                                                                                                                                                                                                                                                                                                                                                                                                                                                                                                                                                                                                                                                                                                                                                                                                                                                                                                                                                                                                                                                                                                                                                                                                                                                                              |                                                                                                                                                                                                    |
|             |                                                                       |                                                                                     |                                                                                                                                                                                                                                                                                                                                                                                                                                                                                                                                                                                                                                                                                                                                                                                                                                                                                                                                                                                                                                                                                                                                                                                                                                                                                                                                                                                                                                                                                                                                                                                                                                                                                                                                                                                                                                                                                                                                                                                                                                                                                                                                                                                                                                                                                    |                                                                                                                                                                                                    |
|             | Oil Production G<br>During Test: D bbls; Grav. ; Da                   | as Production 90                                                                    | MCF; GOR                                                                                                                                                                                                                                                                                                                                                                                                                                                                                                                                                                                                                                                                                                                                                                                                                                                                                                                                                                                                                                                                                                                                                                                                                                                                                                                                                                                                                                                                                                                                                                                                                                                                                                                                                                                                                                                                                                                                                                                                                                                                                                                                                                                                                                                                           |                                                                                                                                                                                                    |
|             | Oil Production G<br>During Test: D bbls; Grav. ; Da<br>Remarks:       | as Production 90,<br>uring Test                                                     | _MCF; GOR                                                                                                                                                                                                                                                                                                                                                                                                                                                                                                                                                                                                                                                                                                                                                                                                                                                                                                                                                                                                                                                                                                                                                                                                                                                                                                                                                                                                                                                                                                                                                                                                                                                                                                                                                                                                                                                                                                                                                                                                                                                                                                                                                                                                                                                                          |                                                                                                                                                                                                    |
| -           | Oil Production G<br>During Test:bbls; Grav; Da                        |                                                                                     |                                                                                                                                                                                                                                                                                                                                                                                                                                                                                                                                                                                                                                                                                                                                                                                                                                                                                                                                                                                                                                                                                                                                                                                                                                                                                                                                                                                                                                                                                                                                                                                                                                                                                                                                                                                                                                                                                                                                                                                                                                                                                                                                                                                                                                                                                    |                                                                                                                                                                                                    |
|             | Oil Production G<br>During Test: bbls; Grav; Da<br>Remarks:           | <u>ST NO. 2</u><br>2/3/19                                                           | MCF; GOR<br>Upper<br>Completion                                                                                                                                                                                                                                                                                                                                                                                                                                                                                                                                                                                                                                                                                                                                                                                                                                                                                                                                                                                                                                                                                                                                                                                                                                                                                                                                                                                                                                                                                                                                                                                                                                                                                                                                                                                                                                                                                                                                                                                                                                                                                                                                                                                                                                                    | Lower<br>Completion                                                                                                                                                                                |
|             | Oil Production  G    During Test:  D    bbls; Grav.  ; Da    Remarks: | <u>ST NO. 2</u><br>2/3/19<br>5                                                      | Upper                                                                                                                                                                                                                                                                                                                                                                                                                                                                                                                                                                                                                                                                                                                                                                                                                                                                                                                                                                                                                                                                                                                                                                                                                                                                                                                                                                                                                                                                                                                                                                                                                                                                                                                                                                                                                                                                                                                                                                                                                                                                                                                                                                                                                                                                              | Lower                                                                                                                                                                                              |
|             | Oil Production  G    During Test:  D    bbls; Grav.  ; D    Remarks:  | ST NO. 2<br>2/3/12<br>5                                                             | Upper<br>Completion                                                                                                                                                                                                                                                                                                                                                                                                                                                                                                                                                                                                                                                                                                                                                                                                                                                                                                                                                                                                                                                                                                                                                                                                                                                                                                                                                                                                                                                                                                                                                                                                                                                                                                                                                                                                                                                                                                                                                                                                                                                                                                                                                                                                                                                                | Lower                                                                                                                                                                                              |
|             | Oil Production  G    During Test:  D    bbls; Grav.  ; D    Remarks:  | <u>ST NO. 2</u><br>2/3/19<br>5                                                      | Upper<br>Completion                                                                                                                                                                                                                                                                                                                                                                                                                                                                                                                                                                                                                                                                                                                                                                                                                                                                                                                                                                                                                                                                                                                                                                                                                                                                                                                                                                                                                                                                                                                                                                                                                                                                                                                                                                                                                                                                                                                                                                                                                                                                                                                                                                                                                                                                | Lower<br>Completion                                                                                                                                                                                |
| -<br>-<br>- | Oil Production  G    During Test:  D    bbls; Grav.  ; Da    Remarks: | ST NO. 2<br>2/3/1g<br>5                                                             | Upper<br>Completion<br>                                                                                                                                                                                                                                                                                                                                                                                                                                                                                                                                                                                                                                                                                                                                                                                                                                                                                                                                                                                                                                                                                                                                                                                                                                                                                                                                                                                                                                                                                                                                                                                                                                                                                                                                                                                                                                                                                                                                                                                                                                                                                                                                                                                                                                                            | Lower<br>Completion                                                                                                                                                                                |
|             | Oil Production  G    During Test:  D    bbls; Grav.  ; D    Remarks:  | <u>ST NO. 2</u><br>2/3/19<br>5                                                      | Upper<br>Completion<br>                                                                                                                                                                                                                                                                                                                                                                                                                                                                                                                                                                                                                                                                                                                                                                                                                                                                                                                                                                                                                                                                                                                                                                                                                                                                                                                                                                                                                                                                                                                                                                                                                                                                                                                                                                                                                                                                                                                                                                                                                                                                                                                                                                                                                                                            | Lower<br>Completion                                                                                                                                                                                |
|             | Oil Production  G    During Test:  D    Remarks:                      | <u>ST NO. 2</u><br>2/3/1 <del>g</del><br>5                                          | Upper<br>Completion<br>220<br>$4\pi5$<br>240<br>220<br>240<br>240                                                                                                                                                                                                                                                                                                                                                                                                                                                                                                                                                                                                                                                                                                                                                                                                                                                                                                                                                                                                                                                                                                                                                                                                                                                                                                                                                                                                                                                                                                                                                                                                                                                                                                                                                                                                                                                                                                                                                                                                                                                                                                                                                                                                                  | Lower<br>Completion                                                                                                                                                                                |
|             | Oil Production  G    During Test:  D    bbls; Grav.  ; D    Remarks:  | <u>ST NO. 2</u><br>2/3/1 <del>g</del><br>5                                          | Upper<br>Completion<br>220<br>$4\pi5$<br>240<br>220<br>240<br>240                                                                                                                                                                                                                                                                                                                                                                                                                                                                                                                                                                                                                                                                                                                                                                                                                                                                                                                                                                                                                                                                                                                                                                                                                                                                                                                                                                                                                                                                                                                                                                                                                                                                                                                                                                                                                                                                                                                                                                                                                                                                                                                                                                                                                  | Lower<br>Completion                                                                                                                                                                                |
|             | Oil Production  G    During Test:  D    Remarks:                      | 5<br>5                                                                              | Upper<br>Completion<br>220<br>$4\pi5$<br>240<br>220<br>240<br>20                                                                                                                                                                                                                                                                                                                                                                                                                                                                                                                                                                                                                                                                                                                                                                                                                                                                                                                                                                                                                                                                                                                                                                                                                                                                                                                                                                                                                                                                                                                                                                                                                                                                                                                                                                                                                                                                                                                                                                                                                                                                                                                                                                                                                   | Lower<br>Completion<br>$\underline{X}$<br>$\underline{620}$<br>$\underline{760}$<br>$\underline{560}$<br>$\underline{570}$                                                                         |
|             | Oil Production  G    During Test:  D    Remarks:                      | ST NO. 2<br>2/3/15<br>5<br>5<br>Total Time On                                       | Upper<br>Completion<br>220<br>$4\pi5$<br>240<br>220<br>240<br>20                                                                                                                                                                                                                                                                                                                                                                                                                                                                                                                                                                                                                                                                                                                                                                                                                                                                                                                                                                                                                                                                                                                                                                                                                                                                                                                                                                                                                                                                                                                                                                                                                                                                                                                                                                                                                                                                                                                                                                                                                                                                                                                                                                                                                   | Lower<br>Completion<br>k<br>620<br>4e5<br>620<br>560<br>570<br>60                                                                                                                                  |
|             | Oil Production  G    During Test:  D    Remarks:                      | ST NO. 2<br>2/3/19<br>5<br>Total Time On                                            | Upper<br>Completion<br>                                                                                                                                                                                                                                                                                                                                                                                                                                                                                                                                                                                                                                                                                                                                                                                                                                                                                                                                                                                                                                                                                                                                                                                                                                                                                                                                                                                                                                                                                                                                                                                                                                                                                                                                                                                                                                                                                                                                                                                                                                                                                                                                                                                                                                                            | Lower<br>Completion<br>k<br>620<br>fes<br>620<br>560<br>570<br>570<br>60<br>decreose                                                                                                               |
|             | Oil Production  G    During Test:  D    Remarks:                      | ST NO. 2<br>2/3/19<br>5<br>5<br>5<br>5<br>5<br>5<br>5<br>5<br>5<br>5<br>5<br>5<br>5 | Upper<br>Completion<br>                                                                                                                                                                                                                                                                                                                                                                                                                                                                                                                                                                                                                                                                                                                                                                                                                                                                                                                                                                                                                                                                                                                                                                                                                                                                                                                                                                                                                                                                                                                                                                                                                                                                                                                                                                                                                                                                                                                                                                                                                                                                                                                                                                                                                                                            | Lower<br>Completion<br>k<br>620<br>fes<br>620<br>560<br>570<br>570<br>60<br>decreose                                                                                                               |
|             | Oil Production  G    During Test:                                     | ST NO. 2<br>2/3/19<br>5<br>5<br>5<br>5<br>5<br>5<br>5<br>5<br>5<br>5<br>5<br>5<br>5 | Upper<br>Completion<br>                                                                                                                                                                                                                                                                                                                                                                                                                                                                                                                                                                                                                                                                                                                                                                                                                                                                                                                                                                                                                                                                                                                                                                                                                                                                                                                                                                                                                                                                                                                                                                                                                                                                                                                                                                                                                                                                                                                                                                                                                                                                                                                                                                                                                                                            | Lower<br>Completion<br>k<br>620<br>fes<br>620<br>560<br>570<br>570<br>60<br>decreose                                                                                                               |
|             | Oil Production  G    During Test:                                     | ST NO. 2<br>2/3/19<br>5<br>5<br>5<br>5<br>5<br>5<br>5<br>5<br>5<br>5<br>5<br>5<br>5 | Upper<br>Completion<br>                                                                                                                                                                                                                                                                                                                                                                                                                                                                                                                                                                                                                                                                                                                                                                                                                                                                                                                                                                                                                                                                                                                                                                                                                                                                                                                                                                                                                                                                                                                                                                                                                                                                                                                                                                                                                                                                                                                                                                                                                                                                                                                                                                                                                                                            | Lower<br>Completion<br>X<br>620<br>175<br>620<br>570<br>570<br>60<br>1ecreose                                                                                                                      |
|             | Oil Production  G    During Test:                                     | ST NO. 2<br>2/3/19<br>5<br>5<br>5<br>5<br>5<br>5<br>5<br>5<br>5<br>5<br>5<br>5<br>5 | Upper<br>Completion<br>220<br>475<br>240<br>220<br>240<br>20<br>20<br>20<br>1000<br>1000<br>1000<br>20<br>1000<br>1000<br>1000<br>1000<br>1000<br>1000<br>1000<br>1000<br>1000<br>1000<br>1000<br>1000<br>1000<br>1000<br>1000<br>1000<br>1000<br>1000<br>1000<br>1000<br>1000<br>1000<br>1000<br>1000<br>1000<br>1000<br>1000<br>1000<br>1000<br>1000<br>1000<br>1000<br>1000<br>1000<br>1000<br>1000<br>1000<br>1000<br>1000<br>1000<br>1000<br>1000<br>1000<br>1000<br>1000<br>1000<br>1000<br>1000<br>1000<br>1000<br>1000<br>1000<br>1000<br>1000<br>1000<br>1000<br>1000<br>1000<br>1000<br>1000<br>1000<br>1000<br>1000<br>1000<br>1000<br>1000<br>1000<br>1000<br>1000<br>1000<br>1000<br>1000<br>1000<br>1000<br>1000<br>1000<br>1000<br>1000<br>1000<br>1000<br>1000<br>1000<br>1000<br>1000<br>1000<br>1000<br>1000<br>1000<br>1000<br>1000<br>1000<br>1000<br>1000<br>1000<br>1000<br>1000<br>1000<br>1000<br>1000<br>1000<br>1000<br>1000<br>1000<br>1000<br>1000<br>1000<br>1000<br>1000<br>1000<br>1000<br>1000<br>1000<br>1000<br>1000<br>1000<br>1000<br>1000<br>1000<br>1000<br>1000<br>1000<br>1000<br>1000<br>1000<br>1000<br>1000<br>1000<br>1000<br>1000<br>1000<br>1000<br>1000<br>1000<br>1000<br>1000<br>1000<br>1000<br>1000<br>1000<br>1000<br>1000<br>1000<br>1000<br>1000<br>1000<br>1000<br>1000<br>1000<br>1000<br>1000<br>1000<br>1000<br>1000<br>1000<br>1000<br>1000<br>1000<br>1000<br>1000<br>1000<br>1000<br>1000<br>1000<br>1000<br>1000<br>1000<br>1000<br>1000<br>1000<br>1000<br>1000<br>1000<br>1000<br>1000<br>1000<br>1000<br>1000<br>1000<br>1000<br>1000<br>1000<br>1000<br>1000<br>1000<br>1000<br>1000<br>1000<br>1000<br>1000<br>1000<br>1000<br>1000<br>1000<br>1000<br>1000<br>1000<br>1000<br>1000<br>1000<br>1000<br>1000<br>1000<br>1000<br>1000<br>1000<br>1000<br>1000<br>1000<br>1000<br>1000<br>1000<br>1000<br>1000<br>1000<br>1000<br>1000<br>1000<br>1000<br>1000<br>1000<br>1000<br>1000<br>1000<br>1000<br>1000<br>1000<br>1000<br>1000<br>1000<br>1000<br>1000<br>1000<br>1000<br>1000<br>1000<br>1000<br>1000<br>1000<br>1000<br>1000<br>10000<br>10000<br>10000<br>10000<br>10000<br>10000<br>10000<br>10000<br>10000<br>10000<br>10000<br>10000<br>10000<br>10000<br>100000<br>100000<br>1000000<br>10000000000 | Lower<br>Completion<br><u>X</u><br>620<br><u>760</u><br>560<br><u>570</u><br><u>60</u><br><u>decrease</u>                                                                                          |
|             | Oil Production  G    During Test:                                     | ST NO. 2<br>2/3/12<br>5<br>5<br>5<br>5<br>5<br>5<br>5<br>5<br>5<br>5<br>5<br>5<br>5 | Upper<br>Completion<br>220<br>475<br>240<br>220<br>240<br>20<br>20<br>10Crease<br>3 hrs<br>MCF; GOR<br>bowledge.<br>ps Petr<br>Deca                                                                                                                                                                                                                                                                                                                                                                                                                                                                                                                                                                                                                                                                                                                                                                                                                                                                                                                                                                                                                                                                                                                                                                                                                                                                                                                                                                                                                                                                                                                                                                                                                                                                                                                                                                                                                                                                                                                                                                                                                                                                                                                                                | Lower<br>Completion<br>$\underline{k}$<br>$\underline{620}$<br>$\underline{760}$<br>$\underline{570}$<br>$\underline{570}$<br>$\underline{60}$<br>$\underline{decreose}$<br>$\underline{decreose}$ |
|             | Oil Production  G    During Test:  During Test:    Remarks:           | ST NO. 2<br>2/3/12<br>5<br>5<br>5<br>5<br>5<br>5<br>5<br>5<br>5<br>5<br>5<br>5<br>5 | Upper<br>Completion<br>220<br>40<br>240<br>220<br>240<br>220<br>240<br>20<br>10Crease<br>3 hrs<br>MCF; GOR<br>bowledge.<br>ps Petr<br>Deca                                                                                                                                                                                                                                                                                                                                                                                                                                                                                                                                                                                                                                                                                                                                                                                                                                                                                                                                                                                                                                                                                                                                                                                                                                                                                                                                                                                                                                                                                                                                                                                                                                                                                                                                                                                                                                                                                                                                                                                                                                                                                                                                         | Lower<br>Completion<br><u>X</u><br>620<br><u>760</u><br>560<br><u>570</u><br><u>60</u><br><u>decrease</u>                                                                                          |