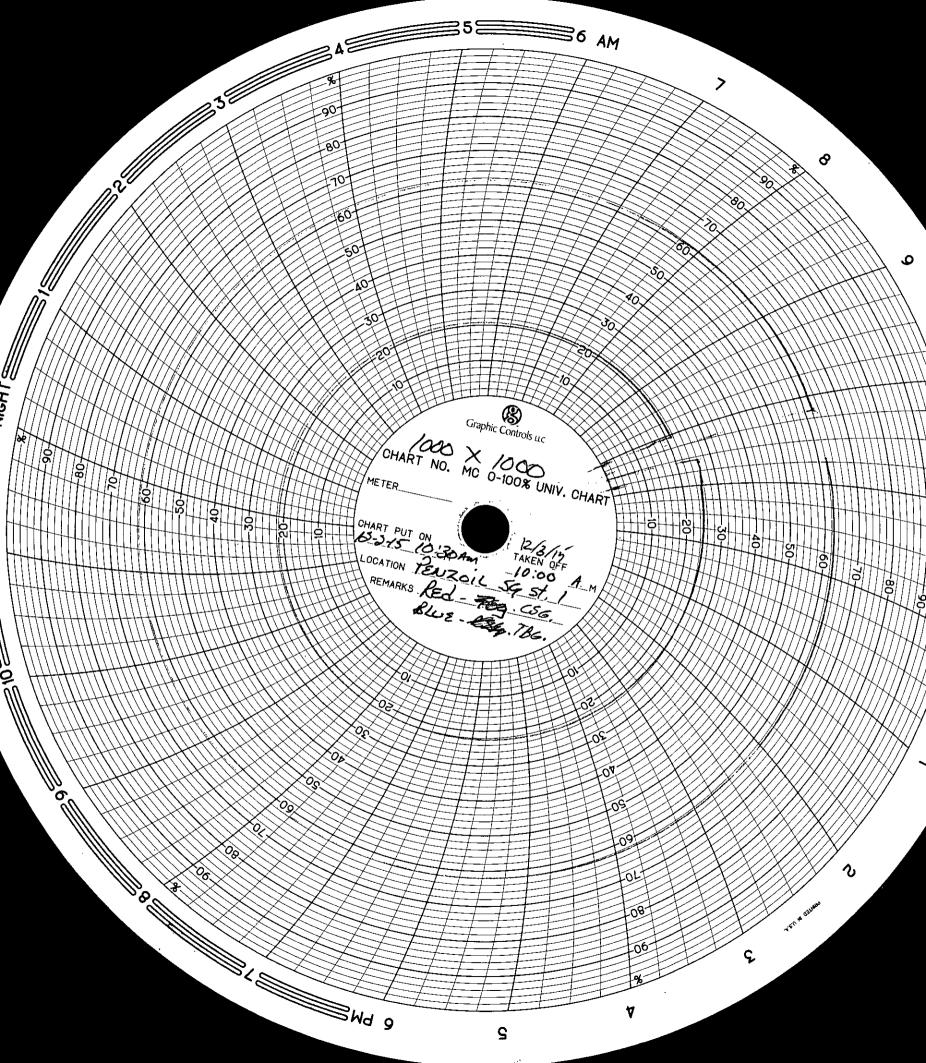

| •           | Operator / U+RS PETFOLEUM Corf.                                       |                                                                                     | 05-6122                                                                                                                                                                                                                                                                                                                                                                                                                                                                                                                                                                                                                                                                                                                                                                                                                                                                                                                                                                                                                                                                                                                                                                                                                                                                                                                                                                                                                                                                                                                                                                                                                                                                                                                                                                                                                                                                                                                                                                                                                                                                                                                                                                                                                                                                            |                                                                                                                                                                                                    |
|-------------|-----------------------------------------------------------------------|-------------------------------------------------------------------------------------|------------------------------------------------------------------------------------------------------------------------------------------------------------------------------------------------------------------------------------------------------------------------------------------------------------------------------------------------------------------------------------------------------------------------------------------------------------------------------------------------------------------------------------------------------------------------------------------------------------------------------------------------------------------------------------------------------------------------------------------------------------------------------------------------------------------------------------------------------------------------------------------------------------------------------------------------------------------------------------------------------------------------------------------------------------------------------------------------------------------------------------------------------------------------------------------------------------------------------------------------------------------------------------------------------------------------------------------------------------------------------------------------------------------------------------------------------------------------------------------------------------------------------------------------------------------------------------------------------------------------------------------------------------------------------------------------------------------------------------------------------------------------------------------------------------------------------------------------------------------------------------------------------------------------------------------------------------------------------------------------------------------------------------------------------------------------------------------------------------------------------------------------------------------------------------------------------------------------------------------------------------------------------------|----------------------------------------------------------------------------------------------------------------------------------------------------------------------------------------------------|
|             | Location Of Well: Unit J Section 32 Town                              | Well Name & No. <u>Pe</u><br>ship 7 Range                                           |                                                                                                                                                                                                                                                                                                                                                                                                                                                                                                                                                                                                                                                                                                                                                                                                                                                                                                                                                                                                                                                                                                                                                                                                                                                                                                                                                                                                                                                                                                                                                                                                                                                                                                                                                                                                                                                                                                                                                                                                                                                                                                                                                                                                                                                                                    | St. 1<br>Ty Chares                                                                                                                                                                                 |
|             | Name of Reservoir or Pool Type<br>Prod.<br>(Oil o                     |                                                                                     | Prod. Medium<br>(Tbg. Or Cag.)                                                                                                                                                                                                                                                                                                                                                                                                                                                                                                                                                                                                                                                                                                                                                                                                                                                                                                                                                                                                                                                                                                                                                                                                                                                                                                                                                                                                                                                                                                                                                                                                                                                                                                                                                                                                                                                                                                                                                                                                                                                                                                                                                                                                                                                     | Choke Size                                                                                                                                                                                         |
|             | Upper<br>Completion ABO Gay                                           |                                                                                     | 656                                                                                                                                                                                                                                                                                                                                                                                                                                                                                                                                                                                                                                                                                                                                                                                                                                                                                                                                                                                                                                                                                                                                                                                                                                                                                                                                                                                                                                                                                                                                                                                                                                                                                                                                                                                                                                                                                                                                                                                                                                                                                                                                                                                                                                                                                | open                                                                                                                                                                                               |
|             | Lower Ga                                                              |                                                                                     | TBG                                                                                                                                                                                                                                                                                                                                                                                                                                                                                                                                                                                                                                                                                                                                                                                                                                                                                                                                                                                                                                                                                                                                                                                                                                                                                                                                                                                                                                                                                                                                                                                                                                                                                                                                                                                                                                                                                                                                                                                                                                                                                                                                                                                                                                                                                | 24/104                                                                                                                                                                                             |
|             | Completion WOII Camp                                                  |                                                                                     | 100                                                                                                                                                                                                                                                                                                                                                                                                                                                                                                                                                                                                                                                                                                                                                                                                                                                                                                                                                                                                                                                                                                                                                                                                                                                                                                                                                                                                                                                                                                                                                                                                                                                                                                                                                                                                                                                                                                                                                                                                                                                                                                                                                                                                                                                                                | -1164                                                                                                                                                                                              |
|             | Both zones shut-in at (hour, date): Well found                        | Shut In                                                                             |                                                                                                                                                                                                                                                                                                                                                                                                                                                                                                                                                                                                                                                                                                                                                                                                                                                                                                                                                                                                                                                                                                                                                                                                                                                                                                                                                                                                                                                                                                                                                                                                                                                                                                                                                                                                                                                                                                                                                                                                                                                                                                                                                                                                                                                                                    | <u></u>                                                                                                                                                                                            |
|             | Well opened at (hour, date): 10:30 Am 17/2                            | 115                                                                                 | Upper<br>Completion                                                                                                                                                                                                                                                                                                                                                                                                                                                                                                                                                                                                                                                                                                                                                                                                                                                                                                                                                                                                                                                                                                                                                                                                                                                                                                                                                                                                                                                                                                                                                                                                                                                                                                                                                                                                                                                                                                                                                                                                                                                                                                                                                                                                                                                                | Lower<br>Completion                                                                                                                                                                                |
|             | Indicate by (X) the zone producing                                    |                                                                                     | <u>X</u>                                                                                                                                                                                                                                                                                                                                                                                                                                                                                                                                                                                                                                                                                                                                                                                                                                                                                                                                                                                                                                                                                                                                                                                                                                                                                                                                                                                                                                                                                                                                                                                                                                                                                                                                                                                                                                                                                                                                                                                                                                                                                                                                                                                                                                                                           |                                                                                                                                                                                                    |
|             | Pressure at beginning of test                                         | CONSERVATION                                                                        | 260                                                                                                                                                                                                                                                                                                                                                                                                                                                                                                                                                                                                                                                                                                                                                                                                                                                                                                                                                                                                                                                                                                                                                                                                                                                                                                                                                                                                                                                                                                                                                                                                                                                                                                                                                                                                                                                                                                                                                                                                                                                                                                                                                                                                                                                                                | 620                                                                                                                                                                                                |
|             | Stabilized? (Yes or No)                                               | ESIA DISTRICT                                                                       | 10                                                                                                                                                                                                                                                                                                                                                                                                                                                                                                                                                                                                                                                                                                                                                                                                                                                                                                                                                                                                                                                                                                                                                                                                                                                                                                                                                                                                                                                                                                                                                                                                                                                                                                                                                                                                                                                                                                                                                                                                                                                                                                                                                                                                                                                                                 | pes'                                                                                                                                                                                               |
|             | Maximum pressure during test                                          | N. <b>0.6</b> . 2016.                                                               | 260                                                                                                                                                                                                                                                                                                                                                                                                                                                                                                                                                                                                                                                                                                                                                                                                                                                                                                                                                                                                                                                                                                                                                                                                                                                                                                                                                                                                                                                                                                                                                                                                                                                                                                                                                                                                                                                                                                                                                                                                                                                                                                                                                                                                                                                                                | 630                                                                                                                                                                                                |
|             | Minimum pressure during test                                          |                                                                                     | 210                                                                                                                                                                                                                                                                                                                                                                                                                                                                                                                                                                                                                                                                                                                                                                                                                                                                                                                                                                                                                                                                                                                                                                                                                                                                                                                                                                                                                                                                                                                                                                                                                                                                                                                                                                                                                                                                                                                                                                                                                                                                                                                                                                                                                                                                                | 610                                                                                                                                                                                                |
|             | Pressure at conclusion of testR                                       | ECEIVED                                                                             | 210                                                                                                                                                                                                                                                                                                                                                                                                                                                                                                                                                                                                                                                                                                                                                                                                                                                                                                                                                                                                                                                                                                                                                                                                                                                                                                                                                                                                                                                                                                                                                                                                                                                                                                                                                                                                                                                                                                                                                                                                                                                                                                                                                                                                                                                                                | 620                                                                                                                                                                                                |
|             | Pressure change during test (Maximum minus Minimum)                   |                                                                                     | 50                                                                                                                                                                                                                                                                                                                                                                                                                                                                                                                                                                                                                                                                                                                                                                                                                                                                                                                                                                                                                                                                                                                                                                                                                                                                                                                                                                                                                                                                                                                                                                                                                                                                                                                                                                                                                                                                                                                                                                                                                                                                                                                                                                                                                                                                                 | 10                                                                                                                                                                                                 |
|             | Was pressure change an increase or a decrease?                        |                                                                                     | <u>Decrease</u>                                                                                                                                                                                                                                                                                                                                                                                                                                                                                                                                                                                                                                                                                                                                                                                                                                                                                                                                                                                                                                                                                                                                                                                                                                                                                                                                                                                                                                                                                                                                                                                                                                                                                                                                                                                                                                                                                                                                                                                                                                                                                                                                                                                                                                                                    | Decrease                                                                                                                                                                                           |
|             | Well closed at (hour, date): 10:00 AM 12-3-15                         |                                                                                     | 3 hrs                                                                                                                                                                                                                                                                                                                                                                                                                                                                                                                                                                                                                                                                                                                                                                                                                                                                                                                                                                                                                                                                                                                                                                                                                                                                                                                                                                                                                                                                                                                                                                                                                                                                                                                                                                                                                                                                                                                                                                                                                                                                                                                                                                                                                                                                              |                                                                                                                                                                                                    |
|             |                                                                       |                                                                                     |                                                                                                                                                                                                                                                                                                                                                                                                                                                                                                                                                                                                                                                                                                                                                                                                                                                                                                                                                                                                                                                                                                                                                                                                                                                                                                                                                                                                                                                                                                                                                                                                                                                                                                                                                                                                                                                                                                                                                                                                                                                                                                                                                                                                                                                                                    |                                                                                                                                                                                                    |
|             | Oil Production G<br>During Test: D bbls; Grav. ; Da                   | as Production 90                                                                    | MCF; GOR                                                                                                                                                                                                                                                                                                                                                                                                                                                                                                                                                                                                                                                                                                                                                                                                                                                                                                                                                                                                                                                                                                                                                                                                                                                                                                                                                                                                                                                                                                                                                                                                                                                                                                                                                                                                                                                                                                                                                                                                                                                                                                                                                                                                                                                                           |                                                                                                                                                                                                    |
|             | Oil Production G<br>During Test: D bbls; Grav. ; Da<br>Remarks:       | as Production 90,<br>uring Test                                                     | _MCF; GOR                                                                                                                                                                                                                                                                                                                                                                                                                                                                                                                                                                                                                                                                                                                                                                                                                                                                                                                                                                                                                                                                                                                                                                                                                                                                                                                                                                                                                                                                                                                                                                                                                                                                                                                                                                                                                                                                                                                                                                                                                                                                                                                                                                                                                                                                          |                                                                                                                                                                                                    |
| -           | Oil Production G<br>During Test:bbls; Grav; Da                        |                                                                                     |                                                                                                                                                                                                                                                                                                                                                                                                                                                                                                                                                                                                                                                                                                                                                                                                                                                                                                                                                                                                                                                                                                                                                                                                                                                                                                                                                                                                                                                                                                                                                                                                                                                                                                                                                                                                                                                                                                                                                                                                                                                                                                                                                                                                                                                                                    |                                                                                                                                                                                                    |
|             | Oil Production G<br>During Test: bbls; Grav; Da<br>Remarks:           | <u>ST NO. 2</u><br>2/3/19                                                           | MCF; GOR<br>Upper<br>Completion                                                                                                                                                                                                                                                                                                                                                                                                                                                                                                                                                                                                                                                                                                                                                                                                                                                                                                                                                                                                                                                                                                                                                                                                                                                                                                                                                                                                                                                                                                                                                                                                                                                                                                                                                                                                                                                                                                                                                                                                                                                                                                                                                                                                                                                    | Lower<br>Completion                                                                                                                                                                                |
|             | Oil Production  G    During Test:  D    bbls; Grav.  ; Da    Remarks: | <u>ST NO. 2</u><br>2/3/19<br>5                                                      | Upper                                                                                                                                                                                                                                                                                                                                                                                                                                                                                                                                                                                                                                                                                                                                                                                                                                                                                                                                                                                                                                                                                                                                                                                                                                                                                                                                                                                                                                                                                                                                                                                                                                                                                                                                                                                                                                                                                                                                                                                                                                                                                                                                                                                                                                                                              | Lower                                                                                                                                                                                              |
|             | Oil Production  G    During Test:  D    bbls; Grav.  ; D    Remarks:  | ST NO. 2<br>2/3/12<br>5                                                             | Upper<br>Completion                                                                                                                                                                                                                                                                                                                                                                                                                                                                                                                                                                                                                                                                                                                                                                                                                                                                                                                                                                                                                                                                                                                                                                                                                                                                                                                                                                                                                                                                                                                                                                                                                                                                                                                                                                                                                                                                                                                                                                                                                                                                                                                                                                                                                                                                | Lower                                                                                                                                                                                              |
|             | Oil Production  G    During Test:  D    bbls; Grav.  ; D    Remarks:  | <u>ST NO. 2</u><br>2/3/19<br>5                                                      | Upper<br>Completion                                                                                                                                                                                                                                                                                                                                                                                                                                                                                                                                                                                                                                                                                                                                                                                                                                                                                                                                                                                                                                                                                                                                                                                                                                                                                                                                                                                                                                                                                                                                                                                                                                                                                                                                                                                                                                                                                                                                                                                                                                                                                                                                                                                                                                                                | Lower<br>Completion                                                                                                                                                                                |
| -<br>-<br>- | Oil Production  G    During Test:  D    bbls; Grav.  ; Da    Remarks: | ST NO. 2<br>2/3/1g<br>5                                                             | Upper<br>Completion<br>                                                                                                                                                                                                                                                                                                                                                                                                                                                                                                                                                                                                                                                                                                                                                                                                                                                                                                                                                                                                                                                                                                                                                                                                                                                                                                                                                                                                                                                                                                                                                                                                                                                                                                                                                                                                                                                                                                                                                                                                                                                                                                                                                                                                                                                            | Lower<br>Completion                                                                                                                                                                                |
|             | Oil Production  G    During Test:  D    bbls; Grav.  ; D    Remarks:  | <u>ST NO. 2</u><br>2/3/19<br>5                                                      | Upper<br>Completion<br>                                                                                                                                                                                                                                                                                                                                                                                                                                                                                                                                                                                                                                                                                                                                                                                                                                                                                                                                                                                                                                                                                                                                                                                                                                                                                                                                                                                                                                                                                                                                                                                                                                                                                                                                                                                                                                                                                                                                                                                                                                                                                                                                                                                                                                                            | Lower<br>Completion                                                                                                                                                                                |
|             | Oil Production  G    During Test:  D    Remarks:                      | <u>ST NO. 2</u><br>2/3/1 <del>g</del><br>5                                          | Upper<br>Completion<br>220<br>$4\pi5$<br>240<br>220<br>240<br>240                                                                                                                                                                                                                                                                                                                                                                                                                                                                                                                                                                                                                                                                                                                                                                                                                                                                                                                                                                                                                                                                                                                                                                                                                                                                                                                                                                                                                                                                                                                                                                                                                                                                                                                                                                                                                                                                                                                                                                                                                                                                                                                                                                                                                  | Lower<br>Completion                                                                                                                                                                                |
|             | Oil Production  G    During Test:  D    bbls; Grav.  ; D    Remarks:  | <u>ST NO. 2</u><br>2/3/1 <del>g</del><br>5                                          | Upper<br>Completion<br>220<br>$4\pi5$<br>240<br>220<br>240<br>240                                                                                                                                                                                                                                                                                                                                                                                                                                                                                                                                                                                                                                                                                                                                                                                                                                                                                                                                                                                                                                                                                                                                                                                                                                                                                                                                                                                                                                                                                                                                                                                                                                                                                                                                                                                                                                                                                                                                                                                                                                                                                                                                                                                                                  | Lower<br>Completion                                                                                                                                                                                |
|             | Oil Production  G    During Test:  D    Remarks:                      | 5<br>5                                                                              | Upper<br>Completion<br>220<br>$4\pi5$<br>240<br>220<br>240<br>20                                                                                                                                                                                                                                                                                                                                                                                                                                                                                                                                                                                                                                                                                                                                                                                                                                                                                                                                                                                                                                                                                                                                                                                                                                                                                                                                                                                                                                                                                                                                                                                                                                                                                                                                                                                                                                                                                                                                                                                                                                                                                                                                                                                                                   | Lower<br>Completion<br>$\underline{X}$<br>$\underline{620}$<br>$\underline{760}$<br>$\underline{560}$<br>$\underline{570}$                                                                         |
|             | Oil Production  G    During Test:  D    Remarks:                      | ST NO. 2<br>2/3/15<br>5<br>5<br>Total Time On                                       | Upper<br>Completion<br>220<br>$4\pi5$<br>240<br>220<br>240<br>20                                                                                                                                                                                                                                                                                                                                                                                                                                                                                                                                                                                                                                                                                                                                                                                                                                                                                                                                                                                                                                                                                                                                                                                                                                                                                                                                                                                                                                                                                                                                                                                                                                                                                                                                                                                                                                                                                                                                                                                                                                                                                                                                                                                                                   | Lower<br>Completion<br>k<br>620<br>4e5<br>620<br>560<br>570<br>60                                                                                                                                  |
|             | Oil Production  G    During Test:  D    Remarks:                      | ST NO. 2<br>2/3/19<br>5<br>Total Time On                                            | Upper<br>Completion<br>                                                                                                                                                                                                                                                                                                                                                                                                                                                                                                                                                                                                                                                                                                                                                                                                                                                                                                                                                                                                                                                                                                                                                                                                                                                                                                                                                                                                                                                                                                                                                                                                                                                                                                                                                                                                                                                                                                                                                                                                                                                                                                                                                                                                                                                            | Lower<br>Completion<br>k<br>620<br>fes<br>620<br>560<br>570<br>570<br>60<br>decreose                                                                                                               |
|             | Oil Production  G    During Test:  D    Remarks:                      | ST NO. 2<br>2/3/19<br>5<br>5<br>5<br>5<br>5<br>5<br>5<br>5<br>5<br>5<br>5<br>5<br>5 | Upper<br>Completion<br>                                                                                                                                                                                                                                                                                                                                                                                                                                                                                                                                                                                                                                                                                                                                                                                                                                                                                                                                                                                                                                                                                                                                                                                                                                                                                                                                                                                                                                                                                                                                                                                                                                                                                                                                                                                                                                                                                                                                                                                                                                                                                                                                                                                                                                                            | Lower<br>Completion<br>k<br>620<br>fes<br>620<br>560<br>570<br>570<br>60<br>decreose                                                                                                               |
|             | Oil Production  G    During Test:                                     | ST NO. 2<br>2/3/19<br>5<br>5<br>5<br>5<br>5<br>5<br>5<br>5<br>5<br>5<br>5<br>5<br>5 | Upper<br>Completion<br>                                                                                                                                                                                                                                                                                                                                                                                                                                                                                                                                                                                                                                                                                                                                                                                                                                                                                                                                                                                                                                                                                                                                                                                                                                                                                                                                                                                                                                                                                                                                                                                                                                                                                                                                                                                                                                                                                                                                                                                                                                                                                                                                                                                                                                                            | Lower<br>Completion<br>k<br>620<br>fes<br>620<br>560<br>570<br>570<br>60<br>decreose                                                                                                               |
|             | Oil Production  G    During Test:                                     | ST NO. 2<br>2/3/19<br>5<br>5<br>5<br>5<br>5<br>5<br>5<br>5<br>5<br>5<br>5<br>5<br>5 | Upper<br>Completion<br>                                                                                                                                                                                                                                                                                                                                                                                                                                                                                                                                                                                                                                                                                                                                                                                                                                                                                                                                                                                                                                                                                                                                                                                                                                                                                                                                                                                                                                                                                                                                                                                                                                                                                                                                                                                                                                                                                                                                                                                                                                                                                                                                                                                                                                                            | Lower<br>Completion<br>X<br>620<br>175<br>620<br>570<br>570<br>60<br>1ecreose                                                                                                                      |
|             | Oil Production  G    During Test:                                     | ST NO. 2<br>2/3/19<br>5<br>5<br>5<br>5<br>5<br>5<br>5<br>5<br>5<br>5<br>5<br>5<br>5 | Upper<br>Completion<br>220<br>475<br>240<br>220<br>240<br>20<br>20<br>20<br>1000<br>1000<br>1000<br>20<br>1000<br>1000<br>1000<br>1000<br>1000<br>1000<br>1000<br>1000<br>1000<br>1000<br>1000<br>1000<br>1000<br>1000<br>1000<br>1000<br>1000<br>1000<br>1000<br>1000<br>1000<br>1000<br>1000<br>1000<br>1000<br>1000<br>1000<br>1000<br>1000<br>1000<br>1000<br>1000<br>1000<br>1000<br>1000<br>1000<br>1000<br>1000<br>1000<br>1000<br>1000<br>1000<br>1000<br>1000<br>1000<br>1000<br>1000<br>1000<br>1000<br>1000<br>1000<br>1000<br>1000<br>1000<br>1000<br>1000<br>1000<br>1000<br>1000<br>1000<br>1000<br>1000<br>1000<br>1000<br>1000<br>1000<br>1000<br>1000<br>1000<br>1000<br>1000<br>1000<br>1000<br>1000<br>1000<br>1000<br>1000<br>1000<br>1000<br>1000<br>1000<br>1000<br>1000<br>1000<br>1000<br>1000<br>1000<br>1000<br>1000<br>1000<br>1000<br>1000<br>1000<br>1000<br>1000<br>1000<br>1000<br>1000<br>1000<br>1000<br>1000<br>1000<br>1000<br>1000<br>1000<br>1000<br>1000<br>1000<br>1000<br>1000<br>1000<br>1000<br>1000<br>1000<br>1000<br>1000<br>1000<br>1000<br>1000<br>1000<br>1000<br>1000<br>1000<br>1000<br>1000<br>1000<br>1000<br>1000<br>1000<br>1000<br>1000<br>1000<br>1000<br>1000<br>1000<br>1000<br>1000<br>1000<br>1000<br>1000<br>1000<br>1000<br>1000<br>1000<br>1000<br>1000<br>1000<br>1000<br>1000<br>1000<br>1000<br>1000<br>1000<br>1000<br>1000<br>1000<br>1000<br>1000<br>1000<br>1000<br>1000<br>1000<br>1000<br>1000<br>1000<br>1000<br>1000<br>1000<br>1000<br>1000<br>1000<br>1000<br>1000<br>1000<br>1000<br>1000<br>1000<br>1000<br>1000<br>1000<br>1000<br>1000<br>1000<br>1000<br>1000<br>1000<br>1000<br>1000<br>1000<br>1000<br>1000<br>1000<br>1000<br>1000<br>1000<br>1000<br>1000<br>1000<br>1000<br>1000<br>1000<br>1000<br>1000<br>1000<br>1000<br>1000<br>1000<br>1000<br>1000<br>1000<br>1000<br>1000<br>1000<br>1000<br>1000<br>1000<br>1000<br>1000<br>1000<br>1000<br>1000<br>1000<br>1000<br>1000<br>1000<br>1000<br>1000<br>1000<br>1000<br>1000<br>1000<br>1000<br>1000<br>1000<br>1000<br>1000<br>1000<br>1000<br>1000<br>1000<br>10000<br>10000<br>10000<br>10000<br>10000<br>10000<br>10000<br>10000<br>10000<br>10000<br>10000<br>10000<br>10000<br>10000<br>100000<br>100000<br>1000000<br>10000000000 | Lower<br>Completion<br><u>X</u><br>620<br><u>760</u><br>560<br><u>570</u><br><u>60</u><br><u>decrease</u>                                                                                          |
|             | Oil Production  G    During Test:                                     | ST NO. 2<br>2/3/12<br>5<br>5<br>5<br>5<br>5<br>5<br>5<br>5<br>5<br>5<br>5<br>5<br>5 | Upper<br>Completion<br>220<br>475<br>240<br>220<br>240<br>20<br>20<br>10Crease<br>3 hrs<br>MCF; GOR<br>bowledge.<br>ps Petr<br>Deca                                                                                                                                                                                                                                                                                                                                                                                                                                                                                                                                                                                                                                                                                                                                                                                                                                                                                                                                                                                                                                                                                                                                                                                                                                                                                                                                                                                                                                                                                                                                                                                                                                                                                                                                                                                                                                                                                                                                                                                                                                                                                                                                                | Lower<br>Completion<br>$\underline{k}$<br>$\underline{620}$<br>$\underline{760}$<br>$\underline{570}$<br>$\underline{570}$<br>$\underline{60}$<br>$\underline{decreose}$<br>$\underline{decreose}$ |
|             | Oil Production  G    During Test:  During Test:    Remarks:           | ST NO. 2<br>2/3/12<br>5<br>5<br>5<br>5<br>5<br>5<br>5<br>5<br>5<br>5<br>5<br>5<br>5 | Upper<br>Completion<br>220<br>40<br>240<br>220<br>240<br>220<br>240<br>20<br>10Crease<br>3 hrs<br>MCF; GOR<br>bowledge.<br>ps Petr<br>Deca                                                                                                                                                                                                                                                                                                                                                                                                                                                                                                                                                                                                                                                                                                                                                                                                                                                                                                                                                                                                                                                                                                                                                                                                                                                                                                                                                                                                                                                                                                                                                                                                                                                                                                                                                                                                                                                                                                                                                                                                                                                                                                                                         | Lower<br>Completion<br><u>X</u><br>620<br><u>760</u><br>560<br><u>570</u><br><u>60</u><br><u>decrease</u>                                                                                          |