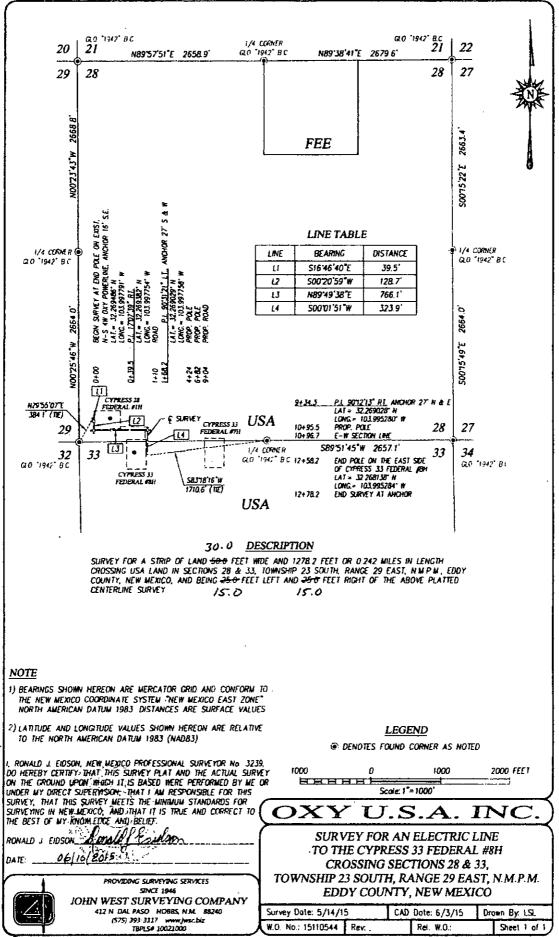

| (August 2007) DE                                                                                                                                                                                                                                                                                                                                                                                                                                                                                                                                         | UNITED STATE                                                                                                                                                                                                                                                                                                                                                                                                                                                                                                                                                                                                                                                                                                                                                                                                                                                                                                                                                                                                                                                                                                                                                                                                                                                                                                                                                                                                                                                                                                                                                                                                                                                                                                                                                                                                                                                                                                                                                                                                                                                                                                                                                           | S                                                                                                                                                                                                                                                                                                                                                                                                                                                                                                        | FORM<br>OMB N<br>Expires                                                                                                                                                                                                                                                                                                                                                                                                                                                                                                                                                                                                                                                                                                                                                                                                                                                                                                                                                                                                                                                                                                                                                                                                                                                                                                                                                                                                                                                                                                                                                                                                                                                                                                                                                                                                                                                                                                                                                                                                                                                                                                                                                                                                                                                                                                                                        | I APPROVED<br>NO. 1004-0135<br>:: July 31, 2010                                                                                                                                                         |  |
|----------------------------------------------------------------------------------------------------------------------------------------------------------------------------------------------------------------------------------------------------------------------------------------------------------------------------------------------------------------------------------------------------------------------------------------------------------------------------------------------------------------------------------------------------------|------------------------------------------------------------------------------------------------------------------------------------------------------------------------------------------------------------------------------------------------------------------------------------------------------------------------------------------------------------------------------------------------------------------------------------------------------------------------------------------------------------------------------------------------------------------------------------------------------------------------------------------------------------------------------------------------------------------------------------------------------------------------------------------------------------------------------------------------------------------------------------------------------------------------------------------------------------------------------------------------------------------------------------------------------------------------------------------------------------------------------------------------------------------------------------------------------------------------------------------------------------------------------------------------------------------------------------------------------------------------------------------------------------------------------------------------------------------------------------------------------------------------------------------------------------------------------------------------------------------------------------------------------------------------------------------------------------------------------------------------------------------------------------------------------------------------------------------------------------------------------------------------------------------------------------------------------------------------------------------------------------------------------------------------------------------------------------------------------------------------------------------------------------------------|----------------------------------------------------------------------------------------------------------------------------------------------------------------------------------------------------------------------------------------------------------------------------------------------------------------------------------------------------------------------------------------------------------------------------------------------------------------------------------------------------------|-----------------------------------------------------------------------------------------------------------------------------------------------------------------------------------------------------------------------------------------------------------------------------------------------------------------------------------------------------------------------------------------------------------------------------------------------------------------------------------------------------------------------------------------------------------------------------------------------------------------------------------------------------------------------------------------------------------------------------------------------------------------------------------------------------------------------------------------------------------------------------------------------------------------------------------------------------------------------------------------------------------------------------------------------------------------------------------------------------------------------------------------------------------------------------------------------------------------------------------------------------------------------------------------------------------------------------------------------------------------------------------------------------------------------------------------------------------------------------------------------------------------------------------------------------------------------------------------------------------------------------------------------------------------------------------------------------------------------------------------------------------------------------------------------------------------------------------------------------------------------------------------------------------------------------------------------------------------------------------------------------------------------------------------------------------------------------------------------------------------------------------------------------------------------------------------------------------------------------------------------------------------------------------------------------------------------------------------------------------------|---------------------------------------------------------------------------------------------------------------------------------------------------------------------------------------------------------|--|
| BUNDRY<br>Do not use thi<br>abandoned we                                                                                                                                                                                                                                                                                                                                                                                                                                                                                                                 | UREAU OF LAND MAN/<br>NOTICES AND REPO<br>is form for proposals to<br>II. Use form 3160-3 (Al                                                                                                                                                                                                                                                                                                                                                                                                                                                                                                                                                                                                                                                                                                                                                                                                                                                                                                                                                                                                                                                                                                                                                                                                                                                                                                                                                                                                                                                                                                                                                                                                                                                                                                                                                                                                                                                                                                                                                                                                                                                                          | AGEMENT <b>CALISDA</b><br>ORTS ON WELLS<br>o drill or to re-enteral<br>PD) for such proposals.                                                                                                                                                                                                                                                                                                                                                                                                           | FORM<br>OMB 1<br>Expires<br>Fase Serial No.<br>Formation of the serial | or Tribe Name                                                                                                                                                                                           |  |
|                                                                                                                                                                                                                                                                                                                                                                                                                                                                                                                                                          |                                                                                                                                                                                                                                                                                                                                                                                                                                                                                                                                                                                                                                                                                                                                                                                                                                                                                                                                                                                                                                                                                                                                                                                                                                                                                                                                                                                                                                                                                                                                                                                                                                                                                                                                                                                                                                                                                                                                                                                                                                                                                                                                                                        | ctions on reverse side.                                                                                                                                                                                                                                                                                                                                                                                                                                                                                  |                                                                                                                                                                                                                                                                                                                                                                                                                                                                                                                                                                                                                                                                                                                                                                                                                                                                                                                                                                                                                                                                                                                                                                                                                                                                                                                                                                                                                                                                                                                                                                                                                                                                                                                                                                                                                                                                                                                                                                                                                                                                                                                                                                                                                                                                                                                                                                 | eement, Name and/or No.                                                                                                                                                                                 |  |
|                                                                                                                                                                                                                                                                                                                                                                                                                                                                                                                                                          |                                                                                                                                                                                                                                                                                                                                                                                                                                                                                                                                                                                                                                                                                                                                                                                                                                                                                                                                                                                                                                                                                                                                                                                                                                                                                                                                                                                                                                                                                                                                                                                                                                                                                                                                                                                                                                                                                                                                                                                                                                                                                                                                                                        |                                                                                                                                                                                                                                                                                                                                                                                                                                                                                                          |                                                                                                                                                                                                                                                                                                                                                                                                                                                                                                                                                                                                                                                                                                                                                                                                                                                                                                                                                                                                                                                                                                                                                                                                                                                                                                                                                                                                                                                                                                                                                                                                                                                                                                                                                                                                                                                                                                                                                                                                                                                                                                                                                                                                                                                                                                                                                                 | 8. Well Name and No.<br>CYPRESS 33 FEDERAL 8H                                                                                                                                                           |  |
| <ol> <li>Type of Well</li> <li>Gas Well</li> <li>Other</li> </ol>                                                                                                                                                                                                                                                                                                                                                                                                                                                                                        |                                                                                                                                                                                                                                                                                                                                                                                                                                                                                                                                                                                                                                                                                                                                                                                                                                                                                                                                                                                                                                                                                                                                                                                                                                                                                                                                                                                                                                                                                                                                                                                                                                                                                                                                                                                                                                                                                                                                                                                                                                                                                                                                                                        |                                                                                                                                                                                                                                                                                                                                                                                                                                                                                                          |                                                                                                                                                                                                                                                                                                                                                                                                                                                                                                                                                                                                                                                                                                                                                                                                                                                                                                                                                                                                                                                                                                                                                                                                                                                                                                                                                                                                                                                                                                                                                                                                                                                                                                                                                                                                                                                                                                                                                                                                                                                                                                                                                                                                                                                                                                                                                                 |                                                                                                                                                                                                         |  |
| 2. Name of Operator Contact: NICK BOUTERIE<br>OXY USA INC. E-Mail: Nicholas_Bouterie@Oxy.com                                                                                                                                                                                                                                                                                                                                                                                                                                                             |                                                                                                                                                                                                                                                                                                                                                                                                                                                                                                                                                                                                                                                                                                                                                                                                                                                                                                                                                                                                                                                                                                                                                                                                                                                                                                                                                                                                                                                                                                                                                                                                                                                                                                                                                                                                                                                                                                                                                                                                                                                                                                                                                                        | Bouterie@Oxy.com                                                                                                                                                                                                                                                                                                                                                                                                                                                                                         | 9. API Well No.<br>30-015-43075                                                                                                                                                                                                                                                                                                                                                                                                                                                                                                                                                                                                                                                                                                                                                                                                                                                                                                                                                                                                                                                                                                                                                                                                                                                                                                                                                                                                                                                                                                                                                                                                                                                                                                                                                                                                                                                                                                                                                                                                                                                                                                                                                                                                                                                                                                                                 |                                                                                                                                                                                                         |  |
| 3a. Address3b. Pho5 GREENWAY PLAZA SUITE 110Ph: 7HOUSTON, TX 77046Ph: 7                                                                                                                                                                                                                                                                                                                                                                                                                                                                                  |                                                                                                                                                                                                                                                                                                                                                                                                                                                                                                                                                                                                                                                                                                                                                                                                                                                                                                                                                                                                                                                                                                                                                                                                                                                                                                                                                                                                                                                                                                                                                                                                                                                                                                                                                                                                                                                                                                                                                                                                                                                                                                                                                                        | 3b. Phone No. (include area cod<br>Ph: 713-350-4922                                                                                                                                                                                                                                                                                                                                                                                                                                                      | e) 10. Field and Pool, o<br>BONE SPRING                                                                                                                                                                                                                                                                                                                                                                                                                                                                                                                                                                                                                                                                                                                                                                                                                                                                                                                                                                                                                                                                                                                                                                                                                                                                                                                                                                                                                                                                                                                                                                                                                                                                                                                                                                                                                                                                                                                                                                                                                                                                                                                                                                                                                                                                                                                         | 10. Field and Pool, or Exploratory<br>BONE SPRING                                                                                                                                                       |  |
| 4. Location of Weil (Footage, Sec., T., R., M., or Survey Description)                                                                                                                                                                                                                                                                                                                                                                                                                                                                                   |                                                                                                                                                                                                                                                                                                                                                                                                                                                                                                                                                                                                                                                                                                                                                                                                                                                                                                                                                                                                                                                                                                                                                                                                                                                                                                                                                                                                                                                                                                                                                                                                                                                                                                                                                                                                                                                                                                                                                                                                                                                                                                                                                                        |                                                                                                                                                                                                                                                                                                                                                                                                                                                                                                          | 11. County or Parish, and State                                                                                                                                                                                                                                                                                                                                                                                                                                                                                                                                                                                                                                                                                                                                                                                                                                                                                                                                                                                                                                                                                                                                                                                                                                                                                                                                                                                                                                                                                                                                                                                                                                                                                                                                                                                                                                                                                                                                                                                                                                                                                                                                                                                                                                                                                                                                 |                                                                                                                                                                                                         |  |
| Sec 33 T023S R029E Mer NMP NWNW 150FNL 780FWL                                                                                                                                                                                                                                                                                                                                                                                                                                                                                                            |                                                                                                                                                                                                                                                                                                                                                                                                                                                                                                                                                                                                                                                                                                                                                                                                                                                                                                                                                                                                                                                                                                                                                                                                                                                                                                                                                                                                                                                                                                                                                                                                                                                                                                                                                                                                                                                                                                                                                                                                                                                                                                                                                                        |                                                                                                                                                                                                                                                                                                                                                                                                                                                                                                          | EDDY COUNTY, NM                                                                                                                                                                                                                                                                                                                                                                                                                                                                                                                                                                                                                                                                                                                                                                                                                                                                                                                                                                                                                                                                                                                                                                                                                                                                                                                                                                                                                                                                                                                                                                                                                                                                                                                                                                                                                                                                                                                                                                                                                                                                                                                                                                                                                                                                                                                                                 |                                                                                                                                                                                                         |  |
| 12. CHECK APPI                                                                                                                                                                                                                                                                                                                                                                                                                                                                                                                                           | ROPRIATE BOX(ES) T                                                                                                                                                                                                                                                                                                                                                                                                                                                                                                                                                                                                                                                                                                                                                                                                                                                                                                                                                                                                                                                                                                                                                                                                                                                                                                                                                                                                                                                                                                                                                                                                                                                                                                                                                                                                                                                                                                                                                                                                                                                                                                                                                     | O INDICATE NATURE OF                                                                                                                                                                                                                                                                                                                                                                                                                                                                                     | NOTICE, REPORT, OR OTHE                                                                                                                                                                                                                                                                                                                                                                                                                                                                                                                                                                                                                                                                                                                                                                                                                                                                                                                                                                                                                                                                                                                                                                                                                                                                                                                                                                                                                                                                                                                                                                                                                                                                                                                                                                                                                                                                                                                                                                                                                                                                                                                                                                                                                                                                                                                                         | ER DATA                                                                                                                                                                                                 |  |
| TYPE OF SUBMISSION                                                                                                                                                                                                                                                                                                                                                                                                                                                                                                                                       |                                                                                                                                                                                                                                                                                                                                                                                                                                                                                                                                                                                                                                                                                                                                                                                                                                                                                                                                                                                                                                                                                                                                                                                                                                                                                                                                                                                                                                                                                                                                                                                                                                                                                                                                                                                                                                                                                                                                                                                                                                                                                                                                                                        | TYPE OF ACTION                                                                                                                                                                                                                                                                                                                                                                                                                                                                                           |                                                                                                                                                                                                                                                                                                                                                                                                                                                                                                                                                                                                                                                                                                                                                                                                                                                                                                                                                                                                                                                                                                                                                                                                                                                                                                                                                                                                                                                                                                                                                                                                                                                                                                                                                                                                                                                                                                                                                                                                                                                                                                                                                                                                                                                                                                                                                                 |                                                                                                                                                                                                         |  |
| 🛛 Notice of Intent                                                                                                                                                                                                                                                                                                                                                                                                                                                                                                                                       | Acidize                                                                                                                                                                                                                                                                                                                                                                                                                                                                                                                                                                                                                                                                                                                                                                                                                                                                                                                                                                                                                                                                                                                                                                                                                                                                                                                                                                                                                                                                                                                                                                                                                                                                                                                                                                                                                                                                                                                                                                                                                                                                                                                                                                | Deepen                                                                                                                                                                                                                                                                                                                                                                                                                                                                                                   | Production (Start/Resume)                                                                                                                                                                                                                                                                                                                                                                                                                                                                                                                                                                                                                                                                                                                                                                                                                                                                                                                                                                                                                                                                                                                                                                                                                                                                                                                                                                                                                                                                                                                                                                                                                                                                                                                                                                                                                                                                                                                                                                                                                                                                                                                                                                                                                                                                                                                                       | □ Water Shut-Off                                                                                                                                                                                        |  |
| ,                                                                                                                                                                                                                                                                                                                                                                                                                                                                                                                                                        | □ Alter Casing                                                                                                                                                                                                                                                                                                                                                                                                                                                                                                                                                                                                                                                                                                                                                                                                                                                                                                                                                                                                                                                                                                                                                                                                                                                                                                                                                                                                                                                                                                                                                                                                                                                                                                                                                                                                                                                                                                                                                                                                                                                                                                                                                         | Fracture Treat                                                                                                                                                                                                                                                                                                                                                                                                                                                                                           | Reclamation                                                                                                                                                                                                                                                                                                                                                                                                                                                                                                                                                                                                                                                                                                                                                                                                                                                                                                                                                                                                                                                                                                                                                                                                                                                                                                                                                                                                                                                                                                                                                                                                                                                                                                                                                                                                                                                                                                                                                                                                                                                                                                                                                                                                                                                                                                                                                     | Well Integrity                                                                                                                                                                                          |  |
| Subsequent Report                                                                                                                                                                                                                                                                                                                                                                                                                                                                                                                                        | 🗖 Casing Repair                                                                                                                                                                                                                                                                                                                                                                                                                                                                                                                                                                                                                                                                                                                                                                                                                                                                                                                                                                                                                                                                                                                                                                                                                                                                                                                                                                                                                                                                                                                                                                                                                                                                                                                                                                                                                                                                                                                                                                                                                                                                                                                                                        | New Construction                                                                                                                                                                                                                                                                                                                                                                                                                                                                                         | Recomplete                                                                                                                                                                                                                                                                                                                                                                                                                                                                                                                                                                                                                                                                                                                                                                                                                                                                                                                                                                                                                                                                                                                                                                                                                                                                                                                                                                                                                                                                                                                                                                                                                                                                                                                                                                                                                                                                                                                                                                                                                                                                                                                                                                                                                                                                                                                                                      | Other<br>Right of Way                                                                                                                                                                                   |  |
| Final Abandonment Notice                                                                                                                                                                                                                                                                                                                                                                                                                                                                                                                                 | Change Plans Convert to Injection                                                                                                                                                                                                                                                                                                                                                                                                                                                                                                                                                                                                                                                                                                                                                                                                                                                                                                                                                                                                                                                                                                                                                                                                                                                                                                                                                                                                                                                                                                                                                                                                                                                                                                                                                                                                                                                                                                                                                                                                                                                                                                                                      | Plug and Abandon Plug Back                                                                                                                                                                                                                                                                                                                                                                                                                                                                               | Temporarily Abandon Water Disposal                                                                                                                                                                                                                                                                                                                                                                                                                                                                                                                                                                                                                                                                                                                                                                                                                                                                                                                                                                                                                                                                                                                                                                                                                                                                                                                                                                                                                                                                                                                                                                                                                                                                                                                                                                                                                                                                                                                                                                                                                                                                                                                                                                                                                                                                                                                              | Right of Way                                                                                                                                                                                            |  |
| If the proposal is to deepen direction                                                                                                                                                                                                                                                                                                                                                                                                                                                                                                                   | ally or recomplete horizontally                                                                                                                                                                                                                                                                                                                                                                                                                                                                                                                                                                                                                                                                                                                                                                                                                                                                                                                                                                                                                                                                                                                                                                                                                                                                                                                                                                                                                                                                                                                                                                                                                                                                                                                                                                                                                                                                                                                                                                                                                                                                                                                                        | , give subsurface locations and measurements                                                                                                                                                                                                                                                                                                                                                                                                                                                             | ng date of any proposed work and appro<br>sured and true vertical depths of all perti<br>(A. Required subsequent reports shall b                                                                                                                                                                                                                                                                                                                                                                                                                                                                                                                                                                                                                                                                                                                                                                                                                                                                                                                                                                                                                                                                                                                                                                                                                                                                                                                                                                                                                                                                                                                                                                                                                                                                                                                                                                                                                                                                                                                                                                                                                                                                                                                                                                                                                                | inent markers and zones.                                                                                                                                                                                |  |
| If the proposal is to deepen directions<br>Attach the Bond under which the wor<br>following completion of the involved<br>testing has been completed. Final At<br>determined that the site is ready for final<br>We need to run an overhead e                                                                                                                                                                                                                                                                                                            | ally or recomplete horizontally<br>rk will be performed or provid<br>l operations. If the operation r<br>pandonment Notices shall be fi<br>inal inspection.)<br>electric line (480kv, 3 phi                                                                                                                                                                                                                                                                                                                                                                                                                                                                                                                                                                                                                                                                                                                                                                                                                                                                                                                                                                                                                                                                                                                                                                                                                                                                                                                                                                                                                                                                                                                                                                                                                                                                                                                                                                                                                                                                                                                                                                            | v, give subsurface locations and mease<br>e the Bond No. on file with BLM/BI<br>esults in a multiple completion or re-<br>iled only after all requirements, inclu-<br>ase) from a take-off point at o                                                                                                                                                                                                                                                                                                    | sured and true vertical depths of all perti<br>(A. Required subsequent reports shall b<br>completion in a new interval, a Form 31<br>iding reclamation, have been completed                                                                                                                                                                                                                                                                                                                                                                                                                                                                                                                                                                                                                                                                                                                                                                                                                                                                                                                                                                                                                                                                                                                                                                                                                                                                                                                                                                                                                                                                                                                                                                                                                                                                                                                                                                                                                                                                                                                                                                                                                                                                                                                                                                                     | inent markers and zones.<br>e filed within 30 days<br>60-4 shall be filed once<br>, and the operator has                                                                                                |  |
| If the proposal is to deepen directions<br>Attach the Bond under which the wo<br>following completion of the involved<br>testing has been completed. Final At<br>determined that the site is ready for fi                                                                                                                                                                                                                                                                                                                                                | ally or recomplete horizontally<br>rk will be performed or provid<br>I operations. If the operation r<br>pandonment Notices shall be fi<br>inal inspection.)<br>electric line (480kv, 3 phi<br>Cypress 33 Fed 8H well s                                                                                                                                                                                                                                                                                                                                                                                                                                                                                                                                                                                                                                                                                                                                                                                                                                                                                                                                                                                                                                                                                                                                                                                                                                                                                                                                                                                                                                                                                                                                                                                                                                                                                                                                                                                                                                                                                                                                                | v, give subsurface locations and mease<br>e the Bond No. on file with BLM/BI<br>esuits in a multiple completion or re-<br>iled only after all requirements, inclu-<br>ase) from a take-off point at o<br>site, in order to provide electri-                                                                                                                                                                                                                                                              | sured and true vertical depths of all perti<br>[A. Required subsequent reports shall b<br>completion in a new interval, a Form 31<br>iding reclamation, have been completed<br>ur Cypress 28<br>city to said                                                                                                                                                                                                                                                                                                                                                                                                                                                                                                                                                                                                                                                                                                                                                                                                                                                                                                                                                                                                                                                                                                                                                                                                                                                                                                                                                                                                                                                                                                                                                                                                                                                                                                                                                                                                                                                                                                                                                                                                                                                                                                                                                    | inent markers and zones.<br>e filed within 30 days<br>60-4 shall be filed once<br>, and the operator has                                                                                                |  |
| If the proposal is to deepen directions<br>Attach the Bond under which the wor<br>following completion of the involved<br>testing has been completed. Final At<br>determined that the site is ready for final<br>We need to run an overhead of<br>Fed 1H well to our approved 0                                                                                                                                                                                                                                                                          | ally or recomplete horizontally<br>rk will be performed or provid<br>I operations. If the operation r<br>pandonment Notices shall be fi<br>inal inspection.)<br>electric line (480kv, 3 phi<br>Cypress 33 Fed 8H well s                                                                                                                                                                                                                                                                                                                                                                                                                                                                                                                                                                                                                                                                                                                                                                                                                                                                                                                                                                                                                                                                                                                                                                                                                                                                                                                                                                                                                                                                                                                                                                                                                                                                                                                                                                                                                                                                                                                                                | v, give subsurface locations and mease<br>e the Bond No. on file with BLM/BI<br>esuits in a multiple completion or re-<br>iled only after all requirements, inclu-<br>ase) from a take-off point at o<br>site, in order to provide electri-                                                                                                                                                                                                                                                              | sured and true vertical depths of all perti<br>(A. Required subsequent reports shall b<br>completion in a new interval, a Form 31<br>iding reclamation, have been completed<br>ur Cypress 28<br>icity to said<br>ARTESIA                                                                                                                                                                                                                                                                                                                                                                                                                                                                                                                                                                                                                                                                                                                                                                                                                                                                                                                                                                                                                                                                                                                                                                                                                                                                                                                                                                                                                                                                                                                                                                                                                                                                                                                                                                                                                                                                                                                                                                                                                                                                                                                                        | inent markers and zones.<br>e filed within 30 days<br>60-4 shall be filed once<br>, and the operator has                                                                                                |  |
| If the proposal is to deepen directions<br>Attach the Bond under which the won<br>following completion of the involved<br>testing has been completed. Final At<br>determined that the site is ready for fi<br>We need to run an overhead e<br>Fed 1H well to our approved 0<br>well. As of current schedule, f<br>2 poles<br>1,278.20 feet in Length<br>50.0 feet in Width                                                                                                                                                                               | ally or recomplete horizontally<br>rk will be performed or provid<br>l operations. If the operation r<br>bandonment Notices shall be fi<br>inal inspection.)<br>electric line (480kv, 3 phi<br>Cypress 33 Fed 8H well is<br>the Cypress 33-8H is set                                                                                                                                                                                                                                                                                                                                                                                                                                                                                                                                                                                                                                                                                                                                                                                                                                                                                                                                                                                                                                                                                                                                                                                                                                                                                                                                                                                                                                                                                                                                                                                                                                                                                                                                                                                                                                                                                                                   | v, give subsurface locations and mease<br>the Bond No. on file with BLM/BI<br>esuits in a multiple completion or re-<br>iled only after all requirements, inclu<br>ase) from a take-off point at o<br>site, in order to provide electric<br>to spud in November 2015.                                                                                                                                                                                                                                    | sured and true vertical depths of all perti<br>(A. Required subsequent reports shall b<br>completion in a new interval, a Form 31<br>uding reclamation, have been completed<br>ur Cypress 28<br>icity to said<br>MM OIL COI<br>ARTESIA<br>JAN 1<br>Y PIAPPROVAL SUBJEC                                                                                                                                                                                                                                                                                                                                                                                                                                                                                                                                                                                                                                                                                                                                                                                                                                                                                                                                                                                                                                                                                                                                                                                                                                                                                                                                                                                                                                                                                                                                                                                                                                                                                                                                                                                                                                                                                                                                                                                                                                                                                          | inent markers and zones.<br>e filed within 30 days<br>60-4 shall be filed once<br>, and the operator has<br><b>NSERVATION</b><br>DISTRICT<br>4 2016                                                     |  |
| If the proposal is to deepen directions<br>Attach the Bond under which the won<br>following completion of the involved<br>testing has been completed. Final At<br>determined that the site is ready for fi<br>We need to run an overhead e<br>Fed 1H well to our approved 0<br>well. As of current schedule, f<br>2 poles<br>1,278.20 feet in Length<br>50.0 feet in Width                                                                                                                                                                               | ally or recomplete horizontally<br>rk will be performed or provid<br>l operations. If the operation r<br>bandonment Notices shall be fi<br>inal inspection.)<br>electric line (480kv, 3 phi<br>Cypress 33 Fed 8H well is<br>the Cypress 33-8H is set                                                                                                                                                                                                                                                                                                                                                                                                                                                                                                                                                                                                                                                                                                                                                                                                                                                                                                                                                                                                                                                                                                                                                                                                                                                                                                                                                                                                                                                                                                                                                                                                                                                                                                                                                                                                                                                                                                                   | by give subsurface locations and mease<br>is the Bond No. on file with BLM/BI<br>esuits in a multiple completion or re-<br>iled only after all requirements, inclu-<br>ase) from a take-off point at o<br>site, in order to provide electric<br>to spud in November 2015. 9E, as per the attached surve OF record                                                                                                                                                                                        | sured and true vertical depths of all perti<br>(A. Required subsequent reports shall b<br>completion in a new interval, a Form 31<br>iding reclamation, have been completed<br>ur Cypress 28<br>icity to said<br>ARTESIA<br>JAN 1                                                                                                                                                                                                                                                                                                                                                                                                                                                                                                                                                                                                                                                                                                                                                                                                                                                                                                                                                                                                                                                                                                                                                                                                                                                                                                                                                                                                                                                                                                                                                                                                                                                                                                                                                                                                                                                                                                                                                                                                                                                                                                                               | inent markers and zones.<br>e filed within 30 days<br>60-4 shall be filed once<br>, and the operator has<br><b>NSERVATION</b><br>DISTRICT<br><b>4</b> 2016<br><b>CHEPO</b><br>EMENTS AND                |  |
| If the proposal is to deepen directions<br>Attach the Bond under which the won<br>following completion of the involved<br>testing has been completed. Final At<br>determined that the site is ready for fi<br>We need to run an overhead e<br>Fed 1H well to our approved 0<br>well. As of current schedule, f<br>2 poles<br>1,278.20 feet in Length<br>50.0 feet in Width                                                                                                                                                                               | ally or recomplete horizontally<br>rk will be performed or provid<br>l operations. If the operation r<br>pandonment Notices shall be fi<br>inal inspection.)<br>electric line (480kv, 3 phi<br>Cypress 33 Fed 8H well is<br>the Cypress 33-8H is set<br>ons 28 and 33, T23S-R2<br>Accepted 1<br>NMO                                                                                                                                                                                                                                                                                                                                                                                                                                                                                                                                                                                                                                                                                                                                                                                                                                                                                                                                                                                                                                                                                                                                                                                                                                                                                                                                                                                                                                                                                                                                                                                                                                                                                                                                                                                                                                                                    | y, give subsurface locations and mease<br>e the Bond No. on file with BLM/BI<br>esults in a multiple completion or re-<br>iled only after all requirements, inclu-<br>ase) from a take-off point at o<br>site, in order to provide electric<br>to spud in November 2015.                                                                                                                                                                                                                                 | sured and true vertical depths of all perti<br>A. Required subsequent reports shall b<br>completion in a new interval, a Form 31<br>iding reclamation, have been completed<br>ur Cypress 28<br>INM OIL COL<br>ARTESIA<br>JAN 1<br>Y PIAPPROVAL SUBJEC<br>GENERAL REQUIRI<br>SPECIAL STIPULAT<br>ATTACHED                                                                                                                                                                                                                                                                                                                                                                                                                                                                                                                                                                                                                                                                                                                                                                                                                                                                                                                                                                                                                                                                                                                                                                                                                                                                                                                                                                                                                                                                                                                                                                                                                                                                                                                                                                                                                                                                                                                                                                                                                                                        | inent markers and zones.<br>e filed within 30 days<br>60-4 shall be filed once<br>, and the operator has<br><b>NSERVATION</b><br>DISTRICT<br>4 2016<br><b>EXEPO</b><br>EMENTS AND                       |  |
| If the proposal is to deepen directions<br>Attach the Bond under which the woi<br>following completion of the involved<br>testing has been completed. Final At<br>determined that the site is ready for fi<br>We need to run an overhead e<br>Fed 1H well to our approved 0<br>well. As of current schedule, fi<br>2 poles<br>1,278.20 feet in Length<br>50.0 feet in Width<br>Crossing BLM Lands in Section<br>does not cross lease lines.                                                                                                              | ally or recomplete horizontally<br>rk will be performed or provid<br>l operations. If the operation r<br>oandonment Notices shall be fi<br>inal inspection.)<br>electric line (480kv, 3 phi<br>Cypress 33 Fed 8H well is<br>the Cypress 33-8H is set<br>ons 28 and 33, T23S-R2<br>Accepted 1<br>NNO<br>s true and correct.<br>Electronic Submission<br>For C                                                                                                                                                                                                                                                                                                                                                                                                                                                                                                                                                                                                                                                                                                                                                                                                                                                                                                                                                                                                                                                                                                                                                                                                                                                                                                                                                                                                                                                                                                                                                                                                                                                                                                                                                                                                           | y, give subsurface locations and mease<br>e the Bond No. on file with BLM/BI<br>esults in a multiple completion or re-<br>iled only after all requirements, inclu-<br>ase) from a take-off point at o<br>site, in order to provide electri-<br>t to spud in November 2015.<br>9E, as per the attached surve<br>or record<br>CD 1/15/16<br>#304925 verified by the BLM W<br>XY USA INC., sent to the Carls                                                                                                | sured and true vertical depths of all perti<br>(A. Required subsequent reports shall b<br>completion in a new interval, a Form 31<br>un Cypress 28<br>icity to said<br>MM OIL COI<br>ARTESIA<br>JAN 1<br>y plapproval SUBJEC<br>GENERAL REQUIRI<br>SPECIAL STIPULAT<br>ATTACHED<br>ell Information System<br>sbad                                                                                                                                                                                                                                                                                                                                                                                                                                                                                                                                                                                                                                                                                                                                                                                                                                                                                                                                                                                                                                                                                                                                                                                                                                                                                                                                                                                                                                                                                                                                                                                                                                                                                                                                                                                                                                                                                                                                                                                                                                               | inent markers and zones.<br>e filed within 30 days<br>60-4 shall be filed once<br>, and the operator has<br><b>NSERVATION</b><br>DISTRICT<br>4 2016<br><b>EXEPO</b><br>EMENTS AND                       |  |
| If the proposal is to deepen directions<br>Attach the Bond under which the woi<br>following completion of the involved<br>testing has been completed. Final At<br>determined that the site is ready for fi<br>We need to run an overhead e<br>Fed 1H well to our approved 0<br>well. As of current schedule, fi<br>2 poles<br>1,278.20 feet in Length<br>50.0 feet in Width<br>Crossing BLM Lands in Section<br>does not cross lease lines.                                                                                                              | ally or recomplete horizontally<br>rk will be performed or provid<br>loperations. If the operation r<br>bandonment Notices shall be fi<br>inal inspection.)<br>electric line (480kv, 3 phi<br>Cypress 33 Fed 8H well is<br>the Cypress 33-8H is set<br>ons 28 and 33, T23S-R2<br>Accepted f<br>NMO                                                                                                                                                                                                                                                                                                                                                                                                                                                                                                                                                                                                                                                                                                                                                                                                                                                                                                                                                                                                                                                                                                                                                                                                                                                                                                                                                                                                                                                                                                                                                                                                                                                                                                                                                                                                                                                                     | y, give subsurface locations and mease<br>e the Bond No. on file with BLM/BI<br>esults in a multiple completion or re-<br>iled only after all requirements, inclu-<br>ase) from a take-off point at o<br>site, in order to provide electric<br>to spud in November 2015.<br>9E, as per the attached surve<br>OF record<br>CD 1/15//6<br>#304925 verified by the BLM W<br>XY USA INC., sent to the Carls<br>or processing by LINDA DENNI                                                                  | sured and true vertical depths of all perti<br>(A. Required subsequent reports shall b<br>completion in a new interval, a Form 31<br>un Cypress 28<br>icity to said<br>MM OIL COI<br>ARTESIA<br>JAN 1<br>y plapproval SUBJEC<br>GENERAL REQUIRI<br>SPECIAL STIPULAT<br>ATTACHED<br>ell Information System<br>sbad                                                                                                                                                                                                                                                                                                                                                                                                                                                                                                                                                                                                                                                                                                                                                                                                                                                                                                                                                                                                                                                                                                                                                                                                                                                                                                                                                                                                                                                                                                                                                                                                                                                                                                                                                                                                                                                                                                                                                                                                                                               | inent markers and zones.<br>e filed within 30 days<br>60-4 shall be filed once<br>, and the operator has<br><b>NSERVATION</b><br>DISTRICT<br>4 2016<br><b>EXEPO</b><br>EMENTS AND                       |  |
| If the proposal is to deepen directions<br>Attach the Bond under which the won<br>following completion of the involved<br>testing has been completed. Final At<br>determined that the site is ready for fi<br>We need to run an overhead e<br>Fed 1H well to our approved C<br>well. As of current schedule, f<br>2 poles<br>1,278.20 feet in Length<br>50.0 feet in Width<br>Crossing BLM Lands in Section<br>does not cross lease lines.                                                                                                               | ally or recomplete horizontally<br>rk will be performed or provid<br>l operations. If the operation r<br>bandonment Notices shall be fi<br>inal inspection.)<br>electric line (480kv, 3 phi<br>Cypress 33 Fed 8H well is<br>the Cypress 33-8H is set<br>ons 28 and 33, T23S-R2<br>Accepted 1<br>NMO<br>s true and correct.<br>Electronic Submission is<br>For C<br>Committed to AFMSS for<br>JTERIE                                                                                                                                                                                                                                                                                                                                                                                                                                                                                                                                                                                                                                                                                                                                                                                                                                                                                                                                                                                                                                                                                                                                                                                                                                                                                                                                                                                                                                                                                                                                                                                                                                                                                                                                                                    | y, give subsurface locations and mease<br>e the Bond No. on file with BLM/BI<br>esults in a multiple completion or re-<br>iled only after all requirements, inclu-<br>ase) from a take-off point at o<br>site, in order to provide electri-<br>t to spud in November 2015.                                                                                                                                                                                                                               | sured and true vertical depths of all perti<br>(A. Required subsequent reports shall b<br>completion in a new interval, a Form 31<br>un cypress 28<br>icity to said<br>MM OIL COI<br>ARTESIA<br>JAN 1<br>y plapproval SUBJEC<br>GENERAL REQUIRI<br>SPECIAL STIPULAT<br>ATTACHED<br>ell Information System<br>sbad<br>STON on 08/19/2015 ()<br>ANDMAN                                                                                                                                                                                                                                                                                                                                                                                                                                                                                                                                                                                                                                                                                                                                                                                                                                                                                                                                                                                                                                                                                                                                                                                                                                                                                                                                                                                                                                                                                                                                                                                                                                                                                                                                                                                                                                                                                                                                                                                                            | inent markers and zones.<br>e filed within 30 days<br>60-4 shall be filed once<br>, and the operator has<br><b>NSERVATION</b><br>DISTRICT<br><b>4</b> 2016<br><b>CHEPO</b><br>EMENTS AND                |  |
| If the proposal is to deepen directions<br>Attach the Bond under which the won<br>following completion of the involved<br>testing has been completed. Final At<br>determined that the site is ready for fi<br>We need to run an overhead e<br>Fed 1H well to our approved C<br>well. As of current schedule, f<br>2 poles<br>1,278.20 feet in Length<br>50.0 feet in Width<br>Crossing BLM Lands in Section<br>does not cross lease lines.                                                                                                               | ally or recomplete horizontally<br>rk will be performed or provid<br>l operations. If the operation r<br>pandonment Notices shall be fi<br>inal inspection.)<br>electric line (480kv, 3 phi<br>Cypress 33 Fed 8H well is<br>the Cypress 33-8H is set<br>the Cypress 33-8H is set<br>ons 28 and 33, T23S-R2<br>Accepted 1<br>NNO<br>s true and correct.<br>Electronic Submission i<br>For C<br>Committed to AFMSS for<br>JTERIE<br>Submission)                                                                                                                                                                                                                                                                                                                                                                                                                                                                                                                                                                                                                                                                                                                                                                                                                                                                                                                                                                                                                                                                                                                                                                                                                                                                                                                                                                                                                                                                                                                                                                                                                                                                                                                          | y, give subsurface locations and mean<br>e the Bond No. on file with BLM/BI<br>esults in a multiple completion or re-<br>iled only after all requirements, inclu-<br>ase) from a take-off point at o<br>site, in order to provide electri-<br>t to spud in November 2015.<br>9E, as per the attached surve<br>OF record<br>CD 1/15//16<br>#304925 verified by the BLM W<br>XY USA INC., sent to the Carls<br>or processing by LINDA DENNI<br>Title SR. L/<br>Date 06/15/                                 | sured and true vertical depths of all perti<br>A. Required subsequent reports shall b<br>completion in a new interval, a Form 31<br>iding reclamation, have been completed<br>ur Cypress 28<br>INM OIL COL<br>ARTESIA<br>JAN I<br>y plaPPROVAL SUBJEC<br>GENERAL REQUIRI<br>SPECIAL STIPULAT<br>ATTACHED<br>ell Information System<br>sbad<br>ISTON on 08/19/2015 ()<br>ANDMAN                                                                                                                                                                                                                                                                                                                                                                                                                                                                                                                                                                                                                                                                                                                                                                                                                                                                                                                                                                                                                                                                                                                                                                                                                                                                                                                                                                                                                                                                                                                                                                                                                                                                                                                                                                                                                                                                                                                                                                                  | inent markers and zones.<br>e filed within 30 days<br>60-4 shall be filed once<br>, and the operator has<br><b>NSERVATION</b><br>DISTRICT<br>4 2016<br><b>EXEPO</b><br>EMENTS AND                       |  |
| If the proposal is to deepen directions<br>Attach the Bond under which the won<br>following completion of the involved<br>testing has been completed. Final At<br>determined that the site is ready for fi<br>We need to run an overhead e<br>Fed 1H well to our approved C<br>well. As of current schedule, f<br>2 poles<br>1,278.20 feet in Length<br>50.0 feet in Width<br>Crossing BLM Lands in Section<br>does not cross lease lines.                                                                                                               | ally or recomplete horizontally<br>rk will be performed or provid<br>l operations. If the operation r<br>pandonment Notices shall be fi<br>inal inspection.)<br>electric line (480kv, 3 phi<br>Cypress 33 Fed 8H well is<br>the Cypress 33-8H is set<br>the Cypress 33-8H is set<br>ons 28 and 33, T23S-R2<br>Accepted 1<br>NNO<br>s true and correct.<br>Electronic Submission i<br>For C<br>Committed to AFMSS for<br>JTERIE<br>Submission)                                                                                                                                                                                                                                                                                                                                                                                                                                                                                                                                                                                                                                                                                                                                                                                                                                                                                                                                                                                                                                                                                                                                                                                                                                                                                                                                                                                                                                                                                                                                                                                                                                                                                                                          | y, give subsurface locations and mease<br>e the Bond No. on file with BLM/BI<br>esults in a multiple completion or re-<br>iled only after all requirements, inclu-<br>ase) from a take-off point at o<br>site, in order to provide electri-<br>t to spud in November 2015.                                                                                                                                                                                                                               | sured and true vertical depths of all perti<br>A. Required subsequent reports shall b<br>completion in a new interval, a Form 31<br>iding reclamation, have been completed<br>ur Cypress 28<br>INM OIL COL<br>ARTESIA<br>JAN I<br>y plaPPROVAL SUBJEC<br>GENERAL REQUIRI<br>SPECIAL STIPULAT<br>ATTACHED<br>ell Information System<br>sbad<br>ISTON on 08/19/2015 ()<br>ANDMAN                                                                                                                                                                                                                                                                                                                                                                                                                                                                                                                                                                                                                                                                                                                                                                                                                                                                                                                                                                                                                                                                                                                                                                                                                                                                                                                                                                                                                                                                                                                                                                                                                                                                                                                                                                                                                                                                                                                                                                                  | inent markers and zones.<br>e filed within 30 days<br>60-4 shall be filed once<br>, and the operator has<br><b>NSERVATION</b><br>DISTRICT<br>4 2016<br><b>EXEPO</b><br>EMENTS AND                       |  |
| If the proposal is to deepen direction:<br>Attach the Bond under which the won<br>following completion of the involved<br>testing has been completed. Final At<br>determined that the site is ready for fi<br>We need to run an overhead e<br>Fed 1H well to our approved C<br>well. As of current schedule, fi<br>2 poles<br>1,278.20 feet in Length<br>50.0 feet in Width<br>Crossing BLM Lands in Section<br>does not cross lease lines.<br>14. Thereby certify that the foregoing is<br>Name (Printed/Typed) NICK BOU<br>Signature (Electronic S<br> | ally or recomplete horizontally<br>rk will be performed or provid<br>l operations. If the operation r<br>bandonment Notices shall be fi<br>inal inspection.)<br>electric line (480kv, 3 phi<br>Cypress 33 Fed 8H wells<br>the Cypress 33-8H is set<br>ons 28 and 33, T23S-R2<br>Accepted 1<br>NNO<br>s true and correct.<br>Electronic Submission<br>For C<br>Committed to AFMSS for<br>JTERIE<br>Submission)<br>THIS SPACE F                                                                                                                                                                                                                                                                                                                                                                                                                                                                                                                                                                                                                                                                                                                                                                                                                                                                                                                                                                                                                                                                                                                                                                                                                                                                                                                                                                                                                                                                                                                                                                                                                                                                                                                                          | y, give subsurface locations and mease<br>e the Bond No, on file with BLM/BI<br>esults in a multiple completion or re-<br>iled only after all requirements, inclu-<br>ase) from a take-off point at o<br>site, in order to provide electric<br>to spud in November 2015.<br>9E, as per the attached surve<br>or record<br>CD 1/15//6<br>#304925 verified by the BLM W<br>XY USA INC., sent to the Carls<br>or processing by LINDA DENNI<br>Title SR. L/<br>Date 06/15/<br>OR FEDERAL OR STATE            | sured and true vertical depths of all perti<br>A. Required subsequent reports shall b<br>completion in a new interval, a Form 31<br>iding reclamation, have been completed<br>ur Cypress 28<br>INM OIL COL<br>ARTESIA<br>JAN I<br>y plaPPROVAL SUBJEC<br>GENERAL REQUIRI<br>SPECIAL STIPULAT<br>ATTACHED<br>ell Information System<br>sbad<br>ISTON on 08/19/2015 ()<br>ANDMAN                                                                                                                                                                                                                                                                                                                                                                                                                                                                                                                                                                                                                                                                                                                                                                                                                                                                                                                                                                                                                                                                                                                                                                                                                                                                                                                                                                                                                                                                                                                                                                                                                                                                                                                                                                                                                                                                                                                                                                                  | inent markers and zones.<br>e filed within 30 days<br>60-4 shall be filed once<br>, and the operator has<br><b>NSERVATION</b><br>DISTRICT<br><b>4</b> 2016<br><b>CHEPO</b><br>EMENTS AND                |  |
| If the proposal is to deepen direction:<br>Attach the Bond under which the won<br>following completion of the involved<br>testing has been completed. Final At<br>determined that the site is ready for fi<br>We need to run an overhead e<br>Fed 1H well to our approved C<br>well. As of current schedule, f<br>2 poles<br>1,278.20 feet in Length<br>50.0 feet in Width<br>Crossing BLM Lands in Section<br>does not cross lease lines.                                                                                                               | ally or recomplete horizontally<br>rk will be performed or provid<br>loperations. If the operation r<br>pandonment Notices shall be fi<br>inal inspection.)<br>electric line (480kv, 3 phi<br>Cypress 33 Fed 8H well is<br>the Cypress 33-8H is set<br>ons 28 and 33, T23S-R2<br>Accepted 1<br>NNO<br>s true and correct.<br>Electronic Submission is<br>For C<br>Committed to AFMSS for<br>JTERIE<br>Submission)<br>THIS SPACE F<br>MJ BLA<br>d. Approval of this netice downitable title to those rights in the<br>state of the set of the | y, give subsurface locations and mease<br>e the Bond No. on file with BLM/BI<br>esults in a multiple completion or re-<br>iled only after all requirements, inclu-<br>ase) from a take-off point at o<br>site, in order to provide electric<br>to spud in November 2015.<br>9E, as per the attached surve<br>OF record<br>CD 1/15//16<br>#304925 verified by the BLM W<br>XY USA INC., sent to the Carts<br>or processing by LINDA DENNI<br>Title SR. L/<br>Date 06/15/<br>OR FEDERAL OR STATE<br>FOR FI | sured and true vertical depths of all perti<br>A. Required subsequent reports shall b<br>completion in a new interval, a Form 31<br>iding reclamation, have been completed<br>ur Cypress 28<br>NM OIL COI<br>ARTESIA<br>JAN I<br><sup>y pl</sup> APPROVAL SUBJEC<br>GENERAL REQUIRI<br>SPECIAL STIPULAT<br>ATTACHED<br>ell Information System<br>sbad<br>STON on 08/19/2015 ()<br>ANDMAN<br>/2015                                                                                                                                                                                                                                                                                                                                                                                                                                                                                                                                                                                                                                                                                                                                                                                                                                                                                                                                                                                                                                                                                                                                                                                                                                                                                                                                                                                                                                                                                                                                                                                                                                                                                                                                                                                                                                                                                                                                                               | inent markers and zones.<br>e filed within 30 days<br>60-4 shall be filed once<br>, and the operator has<br><b>NSERVATION</b><br>DISTRICT<br>4 2016<br><b>EVEPO</b><br>EMENTS AND<br>TIONS<br>Date 1/6/ |  |