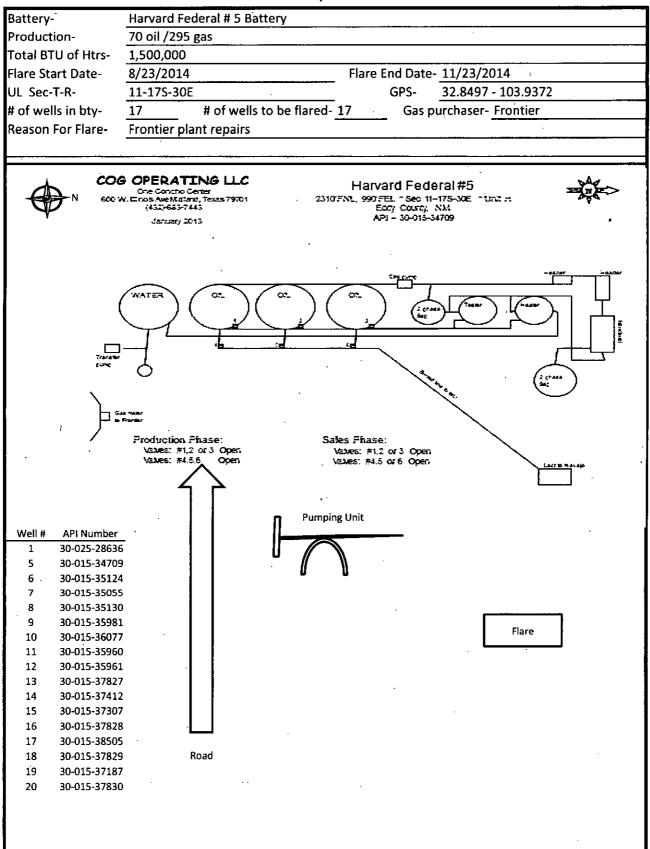

|

#### 10. Field and Pool, continued

GRAYBURG JACKSON SR-Q-GRBG-SA LOCO HILLS LOCO HILLS GLORIETA-YESO UNKNOWN

# Flare Request Form



### BUREAU OF LAND MANAGEMENT Carlsbad Field Office 620 E. Greene Carlsbad, New Mexico 88220-6292 (575) 234-5972

**Venting and/or Flaring Conditions of Approval** 

- 1. Report all volumes on OGOR B as disposition code 08.
- 2. Comply with NTL-4A requirements
- 3. Subject to like approval from New Mexico Oil Conservation Division.
- 4. Flared volumes will still require payment of royalties
- 5. Install gas meter on vent/flare line to measure gas prior to venting/flaring operations if it is not equipped as such at this time. Gas meter must meet all requirements for sale meter as Federal Regulations and Onshore Order No. 5. Include meter serial number on sundry.
- 6. This approval does not authorize any additional surface disturbance.
- 7. Submit updated facility diagram as per Onshore Or