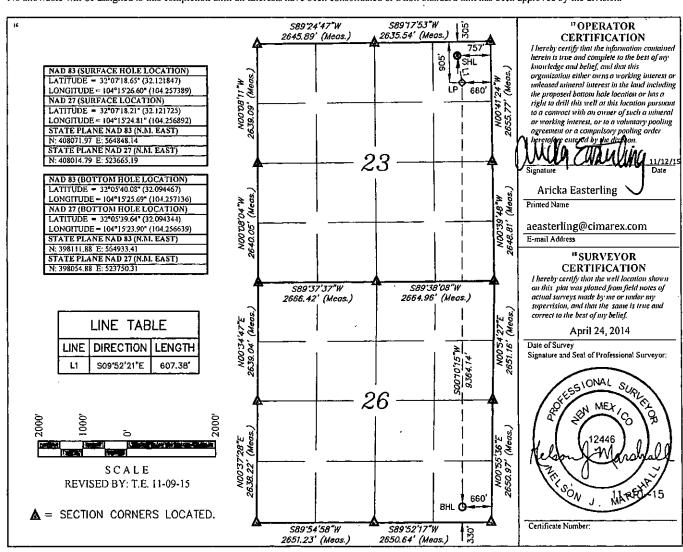

## WELL LOCATION AND ACREAGE DEDICATION PLAT

|   | <sup>1</sup> API Number<br>30-015-4315 |     | <sup>2</sup> Pool Code<br>97916 Wildcat; G-04 S252623M; Boi |                     |  |  |
|---|----------------------------------------|-----|-------------------------------------------------------------|---------------------|--|--|
|   | <sup>4</sup> Property Code<br>314868   | WIG | <sup>5</sup> Property Name<br>GEON 23 FEDERAL COM           | 6 Well Number<br>4H |  |  |
| Γ | ' ogrid no.<br>162683                  | C   | *Operator Name<br>CIMAREX ENERGY CO. OF COLORADO            | Elevation . 3281.1' |  |  |

## "Surface Location

| U | L or lot no. | Section | Township | Range | Lot Idn | Feet from the | North/South line | Feet from the | Enst/West line | County |
|---|--------------|---------|----------|-------|---------|---------------|------------------|---------------|----------------|--------|
|   | Α            | 23      | 25 S     | 26 E  |         | 305           | NORTH            | 757           | EAST           | EDDY   |

## "Bottom Hole Location If Different From Surface

|   | UL or lot no.<br>P       | Secti<br>20 |       | Township<br>25 S | Range<br>26 E | Lot Idn        | Feet from the 330 | North/South line<br>SOUTH | Feet from the<br>660 | East/West line<br>EAST | County<br>EDDY |
|---|--------------------------|-------------|-------|------------------|---------------|----------------|-------------------|---------------------------|----------------------|------------------------|----------------|
| Γ | 12 Dedicated Acre<br>320 | es          | 13 Jo | int or Infill    | 14 Const      | olidation Code | 15 Order No.      |                           |                      |                        |                |