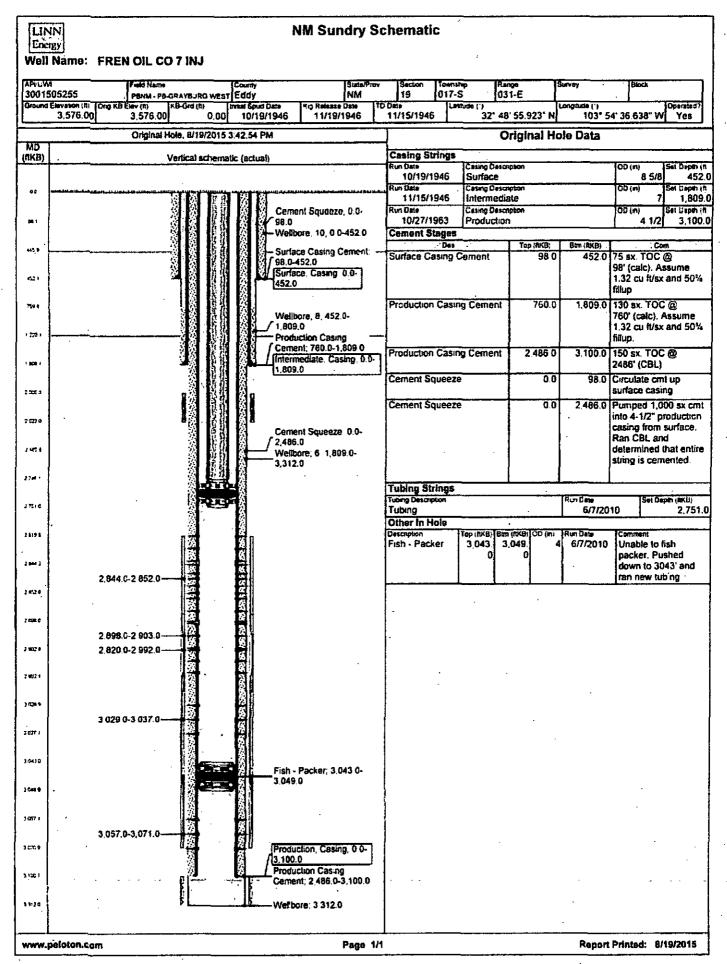

## FREN OIL COMPANY #007 (30-015-05255)

## 8/3/15: MIRU, TOOH tubing. Found csg head leaking.

8/4/15: Dig around wellhead.

8/5/15: Repair wellhead. RIH set RBP and POOH.

8/6/15: RIH w/on off tool. Set pkr. Test 330# for 35 mins - good chart. Lay down workstring. MIRU hydro testers. Starts testing. Drop mandrel in hole. Shut down.

8/7/15: Failed attempt to fish mandrel. Shut down.

8/10/15: RIH w/overshot & drill collars & tbg. Tag up on pkr at 2744'. Start milling on fish, made 36". Latch onto pkr, could not release. Unable to break safety on pkr. Unable to release overshot.

8/11/15: POOH overshot. RIH new grapple. Jar pkr, did not move.

8/12/15: POOH pkr. RIH with new pkr. Test tubing - good.

8/13/15: Install new wellhead. Casing not holding pressure. Shut down.

8/14/15: Found shallow casing leak. Waiting on welder.

8/17/15: Weld casing leak. Run good chart. RDMO.