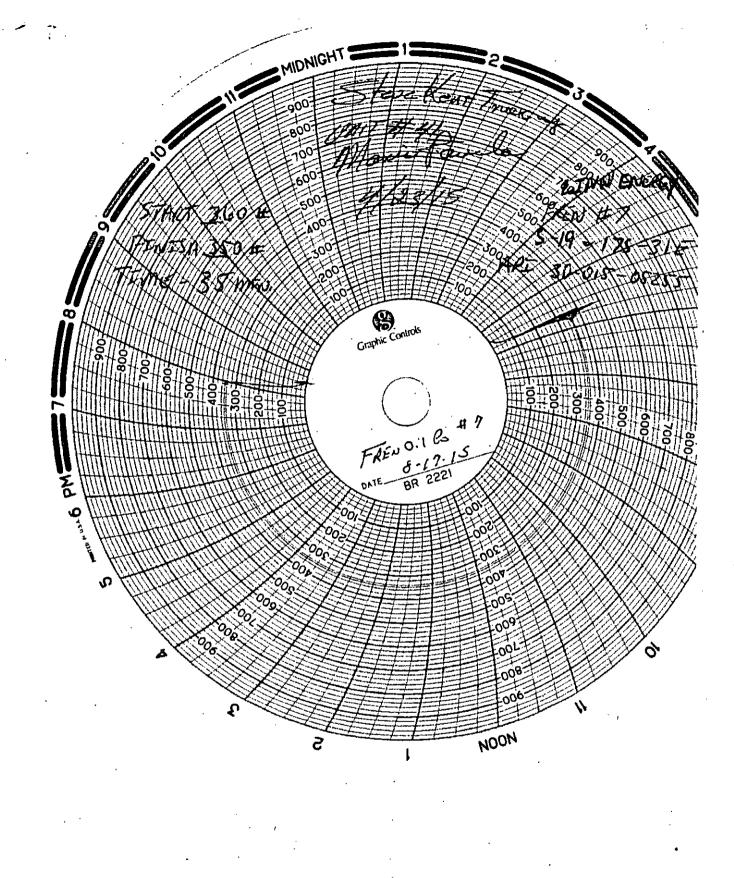

8/11/15: POOH overshot. RIH new grapple. Jar pkr, did not move.

8/12/15: POOH pkr. RIH with new pkr. Test tubing - good.

8/13/15: Install new wellhead. Casing not holding pressure. Shut down.

8/14/15: Found shallow casing leak. Waiting on welder.

8/17/15: Weld casing leak. Run good chart. RDMO.