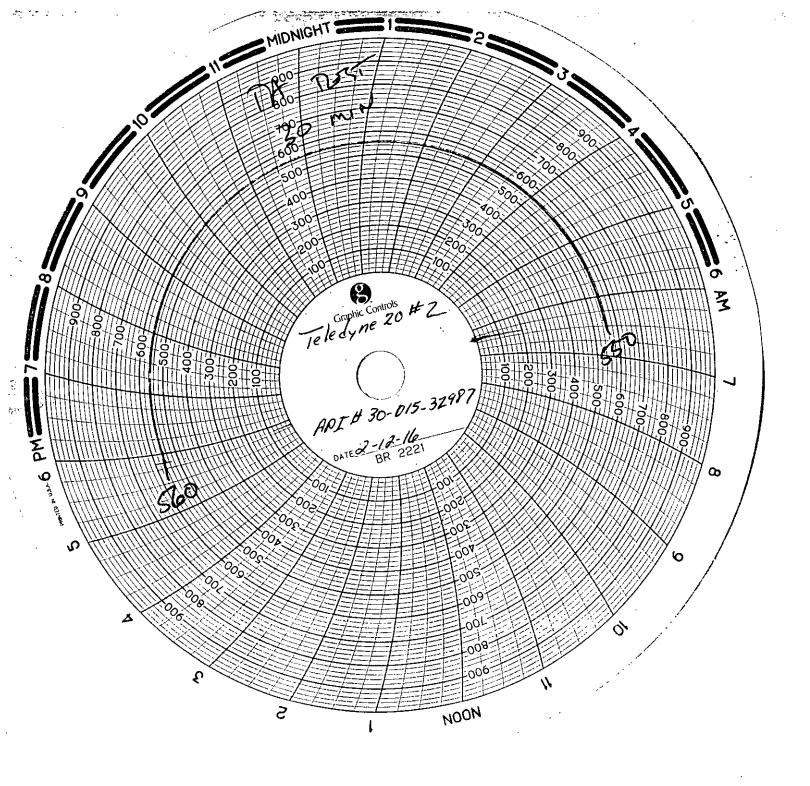

02/10/16 MOVE IN RIG & CMT EQUIPMENT, ND TREE, NU BOP & TEST. POOH W/ RODS & TBG.

02/11/16 RIH & SET 5 1/2" CIBP @ 6,370' W/ 35' CMT. DUMP BAILED ON TOP, POOH, ND & RD W/L UNIT.

02/12/16 RIH W/ TBG. CIR W/ 2% KCL W/ INHIBITOR BACK TO SURFACE, RU CHART REORDER TEST TO 550 PSI HELD GOOD FOR 30 MINUTES.