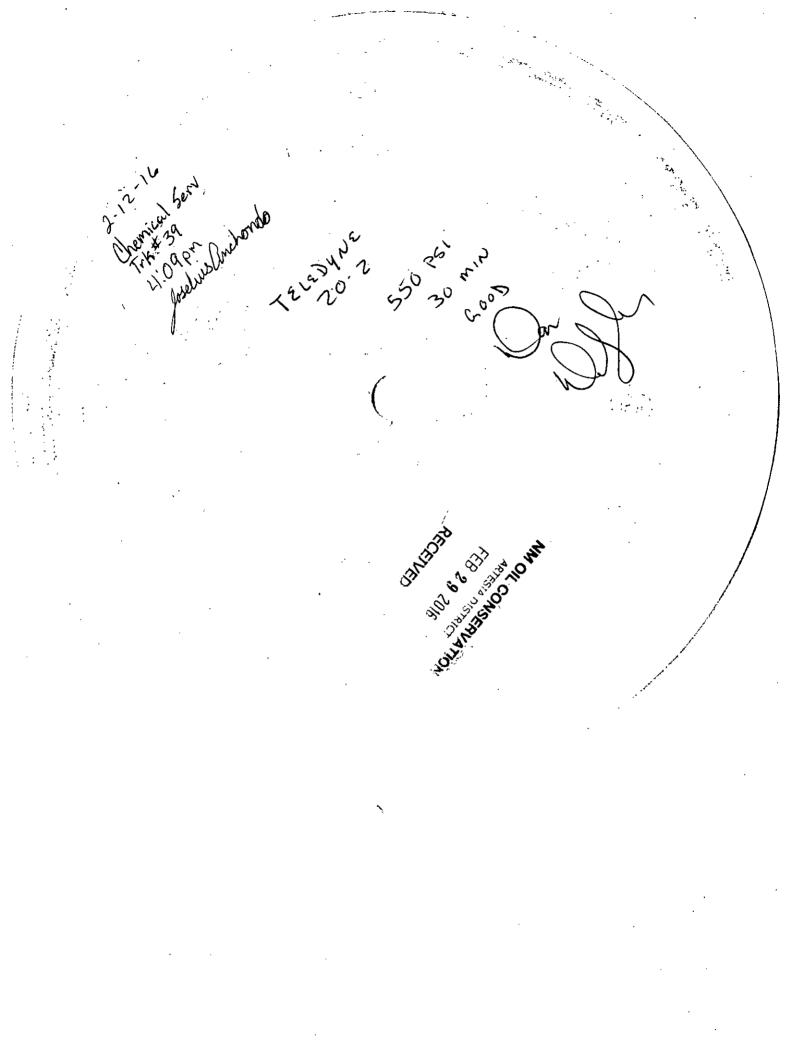

02/10/16 MOVE IN RIG & CMT EQUIPMENT, ND TREE, NU BOP & TEST. POOH W/ RODS & TBG.

02/11/16 RIH & SET 5 1/2" CIBP @ 6,370' W/ 35' CMT. DUMP BAILED ON TOP, POOH, ND & RD W/L UNIT.

02/12/16 RIH W/ TBG. CIR W/ 2% KCL W/ INHIBITOR BACK TO SURFACE, RU CHART REORDER TEST TO 550 PSI HELD GOOD FOR 30 MINUTES.