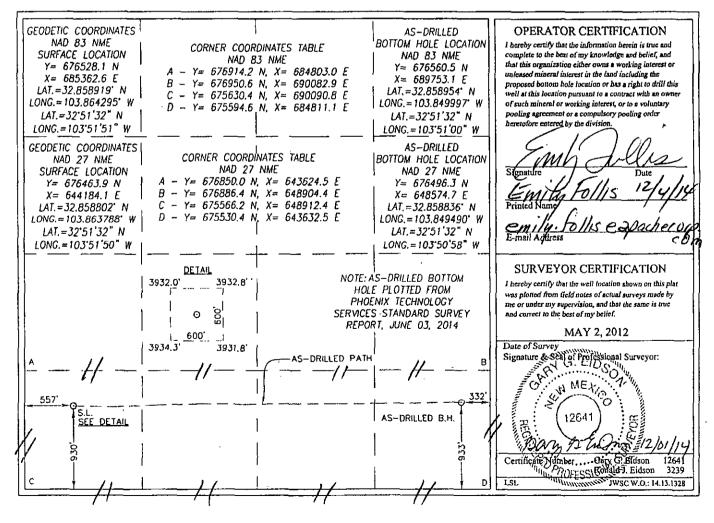

| WELL LOCATION AND ACREAGE DEDICATION PLAT                 |          |                                     |                           |          |               |                  |               |                |        |
|-----------------------------------------------------------|----------|-------------------------------------|---------------------------|----------|---------------|------------------|---------------|----------------|--------|
| 300154                                                    | )        |                                     | 26770 FREN; GIORIETH-YESU |          |               |                  |               |                |        |
| 3087                                                      |          | Property Name<br>CROW FEDERAL       |                           |          |               |                  |               |                |        |
| ogrid i<br>87.                                            |          | Operator Name<br>APACHE CORPORATION |                           |          |               |                  |               |                |        |
| Surface Location                                          |          |                                     |                           |          |               |                  |               |                |        |
| UL or lot No.                                             | Section  | Township                            | Range                     | Lot Idn  | Feet from the | North/South line | Feet from the | East/West line | County |
| М                                                         | 3        | 17-S                                | 31-E                      |          | 930           | SOUTH            | 557           | WEST           | EDDY   |
| AS-Drilled Bottom Hole Location If Different From Surface |          |                                     |                           |          |               |                  |               |                |        |
| UL or lot No.                                             | Section  | Township                            | Range                     | Lot Idn  | Feet from the | North/South line | Feet from the | East/West line | County |
| Р                                                         | 3        | 17-S                                | 31-E                      |          | 933           | SOUTH            | 332           | EAST           | EDDY   |
| Dedicated Acres                                           | Joint or | Infill C                            | onsolidation Co           | ide Orde | er No.        |                  |               | •              |        |
| 160                                                       |          |                                     |                           |          |               |                  |               |                |        |