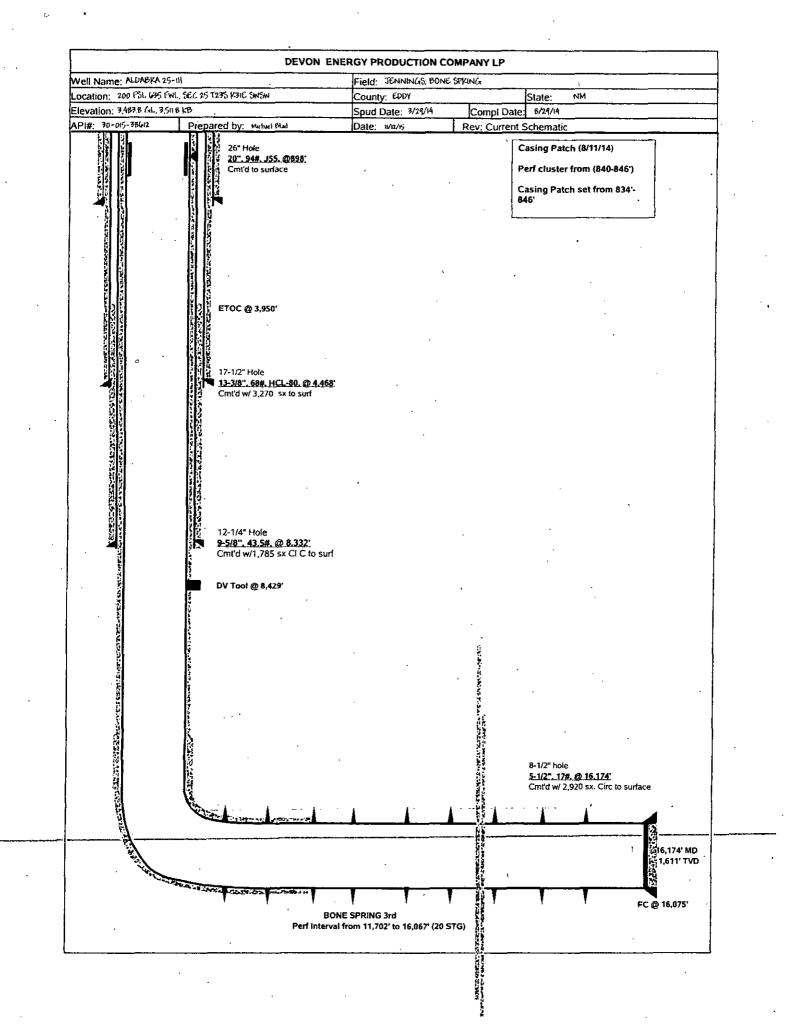

pkr. @ 1200?

2. Release off of on/off tool and pick up one jt

3. Bring pumps online and establish circulation

4. Pump @ 1.5 bpm to 400# to determine amount of fluid that perf hole will take

5. Shut pumps down.

6. Spot 2 bags of silca sand on top of AS-1X packer 7. POOH with 2-7/8? tubing.

8. Dump XX sacks of Class C 13.8# cement to fill void space determined by injection test plus 5 sacks additional.

Let cement setup for 48 hours.
 RIH with 2-7/8? tubing and big to drill out cement to 1100?
 Pressure test casing to 500 psi for 30 minutes. Chart test and send to NMOCD.

12. Perform negative pressure test to verify no fluid from the formation.

13. Finish drillout of cement

14. Circulate sand back out of the well

15. POOH with 2-7/8 tubing and bit 16. RIH and retrieve AS-1X packer



# **WELLBORE DIAGRAM PARTS LIST**