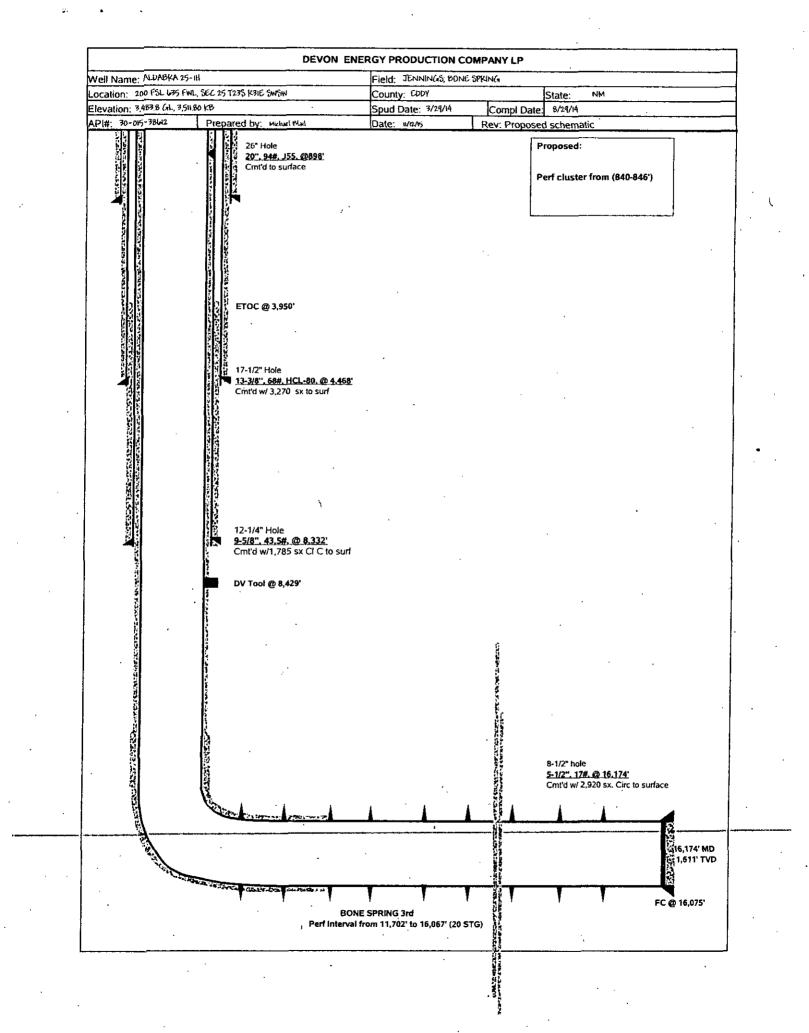

tool and pick up one jt

3. Bring pumps online and establish circulation

4. Pump @ 1.5 bpm to 400# to determine amount of fluid that perf hole will take

5. Shut pumps down.

6. Spot 2 bags of silca sand on top of AS-1X packer 7. POOH with 2-7/8? tubing.

8. Dump XX sacks of Class C 13.8# cement to fill void space determined by injection test plus 5 sacks additional.

Let cement setup for 48 hours.
 RIH with 2-7/8? tubing and big to drill out cement to 1100?
 Pressure test casing to 500 psi for 30 minutes. Chart test and send to NMOCD.

12. Perform negative pressure test to verify no fluid from the formation.

13. Finish drillout of cement

14. Circulate sand back out of the well

15. POOH with 2-7/8 tubing and bit 16. RIH and retrieve AS-1X packer



# **WELLBORE DIAGRAM PARTS LIST**