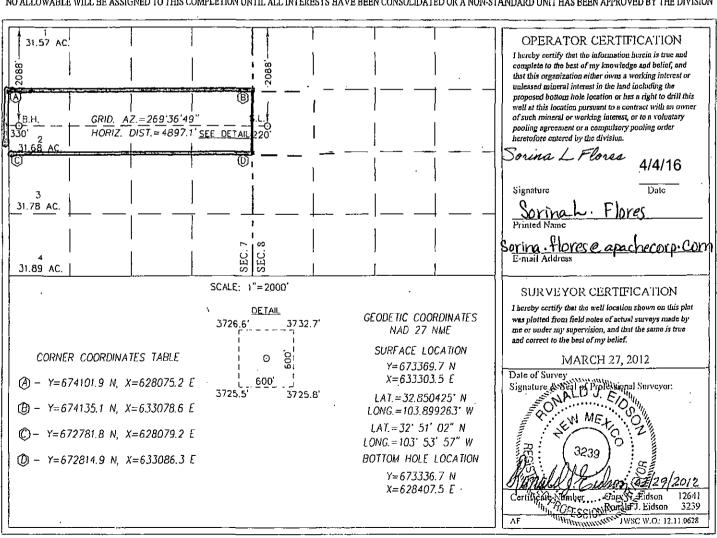

## WELL LOCATION AND ACREAGE DEDICATION PLAT

Pool Code

| 30-015-40468         |          |          | 96831                            |            | 1 1                | redar Lak          | e i Glorie          | ta-Yeso                               |                    |  |
|----------------------|----------|----------|----------------------------------|------------|--------------------|--------------------|---------------------|---------------------------------------|--------------------|--|
| Property Code 315935 |          | ]        | CEDAR LAKE FEDERAL CA            |            |                    | , W                | Well Number<br>812H |                                       |                    |  |
| 873                  | √o.      |          | Operator Name APACHE CORPORATION |            |                    |                    |                     | _                                     | Elevation<br>3728' |  |
|                      |          |          |                                  |            | Surface Locat      | ion                |                     |                                       |                    |  |
| UL or lot No.        | Section  | Township | Range                            | Lot Idn    | Feet from the      | North/South line   | Feet from the       | East/West line                        | County             |  |
| E                    | 8        | 17-S     | 31-E                             |            | 2088               | NORTH              | 220                 | WEST                                  | EDDY               |  |
|                      |          |          |                                  | Bottom Hol | e Location If Diff | erent From Surface |                     |                                       |                    |  |
| UL or lot No.        | Section  | Township | Range                            | Lot Idn    | Feet from the      | North/South line   | Feet from the       | East/West line                        | County             |  |
| 2                    | 7        | 17-S     | 31-E                             |            | 2088               | NORTH              | 330                 | WEST                                  | EDDY               |  |
| Dedicated Acres      | Joint or | Infill C | onsolidation C                   | Code Ord   | er No.             |                    |                     | · · · · · · · · · · · · · · · · · · · |                    |  |

NO ALLOWABLE WILL BE ASSIGNED TO THIS COMPLETION UNTIL ALL INTERESTS HAVE BEEN CONSOLIDATED OR A NON-STANDARD UNIT HAS BEEN APPROVED BY THE DIVISION