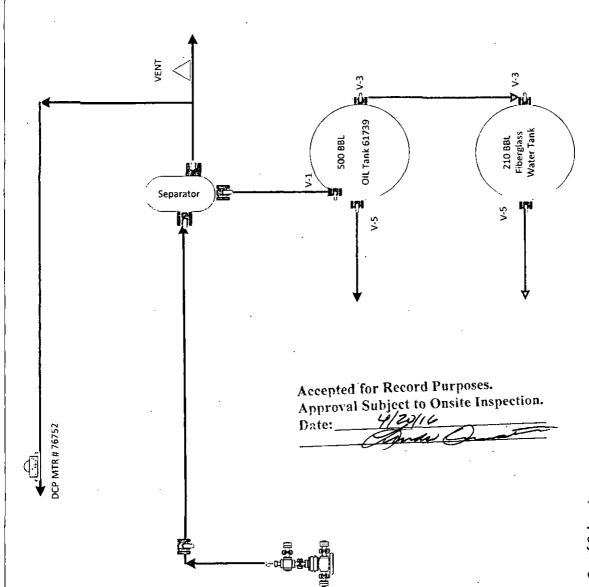

☐ Plug Back

PLEASE SEE THE ATTACHED FACILITY DIAGRAM.

| ART                           | SONSERVATION ESIA DISTRICT  Y 0 5 2016                                                                     | ARTESIA DISTRIC                                   | .T      | N south Subject to C                                                                  | Insite Inspecti                | on.<br>     |  |
|-------------------------------|------------------------------------------------------------------------------------------------------------|---------------------------------------------------|---------|---------------------------------------------------------------------------------------|--------------------------------|-------------|--|
| RECEIVED                      |                                                                                                            | RECEIVED                                          |         |                                                                                       | Accapted for record<br>Nগেউট্ট |             |  |
| 14. I hereby certify that the | For C                                                                                                      | Submission #335081 verifie<br>IMAREX ENERGY COMPA | NY OF C | BLM Well Information System<br>O, sent to the Carlsbad<br>PEREZ on 03/30/2016 (16PP07 |                                |             |  |
| Name (Printed/Typed)          | RHONDA SHELDON                                                                                             |                                                   | Title   | REGULATORY TECHNICIA                                                                  | AN                             |             |  |
| Signature                     | (Electronic Submission)                                                                                    |                                                   | Date    | 03/30/2016                                                                            |                                | <del></del> |  |
|                               | THIS                                                                                                       | SPACE FOR FEDERA                                  | LOR     | STATE OFFICE USE                                                                      |                                |             |  |
| Approved By                   |                                                                                                            |                                                   | Title   |                                                                                       |                                | Date        |  |
| ertify that the applicant ho  | ny, are attached. Approval of t<br>lds legal or equitable title to the<br>licant to conduct operations the |                                                   | Office  |                                                                                       |                                |             |  |

- - 2. Seal Requirements: A. Production Phase
- 1. All valves 1 open
- 2. All valves 4 open
- All valves 5 closed
  - Sales Phase
- All valves 1 closed
   All valves 3 closed
- 3. All valves 4 closed 4. All valves 5 open

91/08/80

Cimarex Energy Co. of Colorado Lease: BIG EDDY 12D #1

ULSTR: NWNW, 21-20S-31E API: 30-015-20225

Eddy County, NM 660 FSL 660 FWL

.BLM.#\_NMNM04082