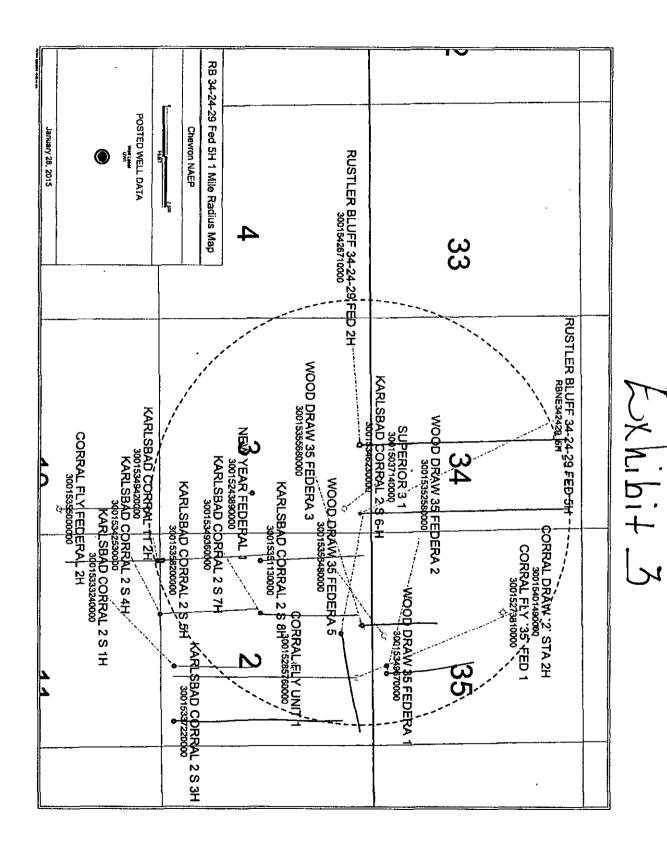

|                                                                                                                                                                                                                                                                                                                                             |  |            |       |            |                        |                        |                                                                                             |  |

.,

ζ.

No allowable will be assigned to this completion until all interests have been consolidated or a non-standard unit has been approved by the division.



î

î

\*\*\*\*



î,

£.

î î

ONSHORE ORDER NO. 1 Chevron Operating Inc. Rustler Bluff 34 24 29 5H Eddy, NM CONFIDENTIAL -- TIGHT HOLE DRILLING PLAN PAGE: 1

#### 1. FORMATION TOPS

The estimated tops of important geologic markers are as follows:

| FORMATION                    | SUB-SEA                               | KBTVD | MD    |
|------------------------------|---------------------------------------|-------|-------|
| Rustler                      | 2660                                  | 0     |       |
| Salado                       | 2300                                  | 717   |       |
| Castille                     | 1370                                  | 1647  |       |
| Lamar                        | -70                                   | 3087  |       |
| Bell Carlyon                 |