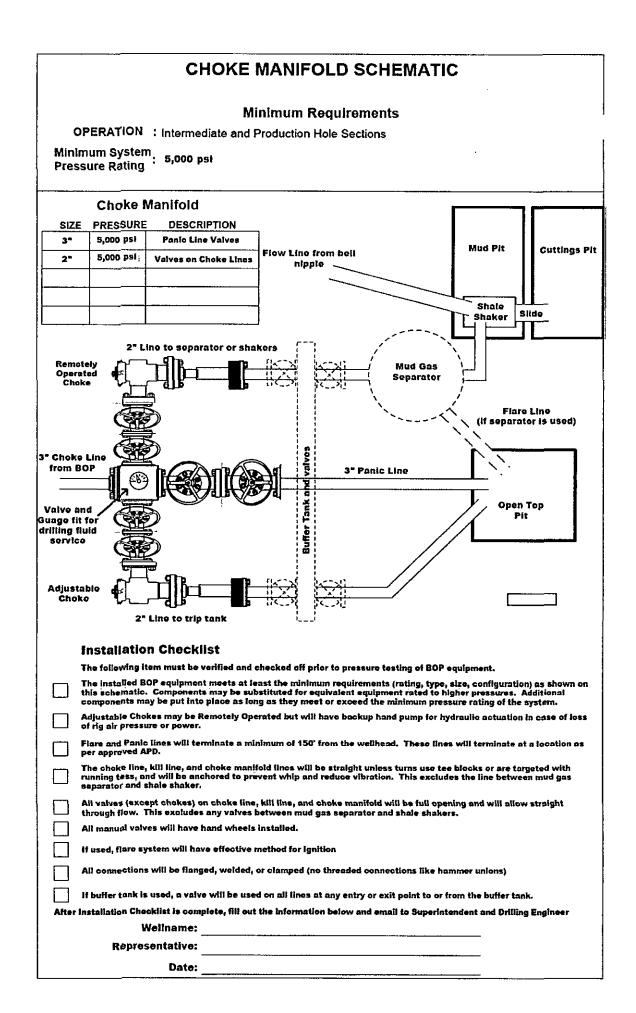

|                                                                               |                                                                    |                                                              |                                                                                       |  |  |
|                      | Representati                                                                    |                                                                               |                                                                    | · · · · · · · · · · · · · · · · · · ·                        |                                                                                       |  |  |

•

1

•



. .

.

٠

b)

. . .

Exhibit 6



|   |                                | د برج م<br>۲۰۰۰ میل<br>میلید بر میلید میلید میلید میلید میلید<br>میلید میلید | and a second sec |                                            |             |
|---|--------------------------------|------------------------------------------------------------------------------------------------------------------------------------------|------------------------------------------------------------------------------------------------------------------------------------------------------------------------------------------------------------------------------------------------------------------------------------------------------------------------------------------------------------------------------------------------------