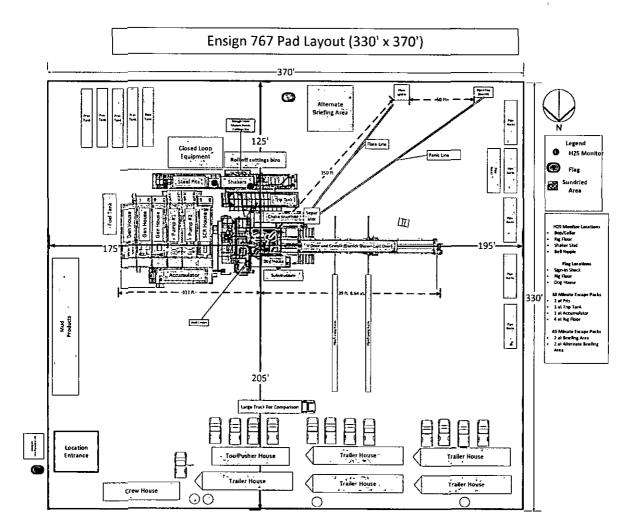

|                                                                                                                                                                                                                                                                                                                                                                                           | Carlsbad Fi                                                                                                                                                                                                                                                                                                                                                            |                                                                                                                                                                                                                                                                                                                                                                                                                                                                                                                                                                                                                                                                                                                                                                                                          |                                                                                                                   | ÀT.                                                                                                                                                                                                                                                                                                                                                                                                                                                                                                                                                                                                                                                                                                                                                                                                                                                                                                                                                                                                                                                                                                                                                                                                                                                                                                                                                                                                                                                                                                                                                                                                                                                                                                                                                                                                                                                                                                                                                                                                                                                                                                                                                 | 5-15-392                                                                                                                                 |
|-------------------------------------------------------------------------------------------------------------------------------------------------------------------------------------------------------------------------------------------------------------------------------------------------------------------------------------------------------------------------------------------|------------------------------------------------------------------------------------------------------------------------------------------------------------------------------------------------------------------------------------------------------------------------------------------------------------------------------------------------------------------------|----------------------------------------------------------------------------------------------------------------------------------------------------------------------------------------------------------------------------------------------------------------------------------------------------------------------------------------------------------------------------------------------------------------------------------------------------------------------------------------------------------------------------------------------------------------------------------------------------------------------------------------------------------------------------------------------------------------------------------------------------------------------------------------------------------|-------------------------------------------------------------------------------------------------------------------|-----------------------------------------------------------------------------------------------------------------------------------------------------------------------------------------------------------------------------------------------------------------------------------------------------------------------------------------------------------------------------------------------------------------------------------------------------------------------------------------------------------------------------------------------------------------------------------------------------------------------------------------------------------------------------------------------------------------------------------------------------------------------------------------------------------------------------------------------------------------------------------------------------------------------------------------------------------------------------------------------------------------------------------------------------------------------------------------------------------------------------------------------------------------------------------------------------------------------------------------------------------------------------------------------------------------------------------------------------------------------------------------------------------------------------------------------------------------------------------------------------------------------------------------------------------------------------------------------------------------------------------------------------------------------------------------------------------------------------------------------------------------------------------------------------------------------------------------------------------------------------------------------------------------------------------------------------------------------------------------------------------------------------------------------------------------------------------------------------------------------------------------------------|------------------------------------------------------------------------------------------------------------------------------------------|
| Form 3160-3<br>(March 2012)                                                                                                                                                                                                                                                                                                                                                               |                                                                                                                                                                                                                                                                                                                                                                        | ARTESIA DIL CONS                                                                                                                                                                                                                                                                                                                                                                                                                                                                                                                                                                                                                                                                                                                                                                                         | STRICT                                                                                                            | N FORM                                                                                                                                                                                                                                                                                                                                                                                                                                                                                                                                                                                                                                                                                                                                                                                                                                                                                                                                                                                                                                                                                                                                                                                                                                                                                                                                                                                                                                                                                                                                                                                                                                                                                                                                                                                                                                                                                                                                                                                                                                                                                                                                              | 1 APPROVED<br>No. 1004-0137<br>October 31, 2014                                                                                          |
|                                                                                                                                                                                                                                                                                                                                                                                           | UNITED STATE<br>DEPARTMENT OF THE<br>BUREAU OF LAND MA                                                                                                                                                                                                                                                                                                                 | INTERIOR MAY <b>19</b>                                                                                                                                                                                                                                                                                                                                                                                                                                                                                                                                                                                                                                                                                                                                                                                   |                                                                                                                   | 5. Lease Serial No.<br>NMNM118714                                                                                                                                                                                                                                                                                                                                                                                                                                                                                                                                                                                                                                                                                                                                                                                                                                                                                                                                                                                                                                                                                                                                                                                                                                                                                                                                                                                                                                                                                                                                                                                                                                                                                                                                                                                                                                                                                                                                                                                                                                                                                                                   |                                                                                                                                          |
| AP                                                                                                                                                                                                                                                                                                                                                                                        | PLICATION. FOR PERMIT TO                                                                                                                                                                                                                                                                                                                                               |                                                                                                                                                                                                                                                                                                                                                                                                                                                                                                                                                                                                                                                                                                                                                                                                          | IVED                                                                                                              | 6. If Indian, Allotee                                                                                                                                                                                                                                                                                                                                                                                                                                                                                                                                                                                                                                                                                                                                                                                                                                                                                                                                                                                                                                                                                                                                                                                                                                                                                                                                                                                                                                                                                                                                                                                                                                                                                                                                                                                                                                                                                                                                                                                                                                                                                                                               | e or Tribe Name                                                                                                                          |
| la. Type of work:                                                                                                                                                                                                                                                                                                                                                                         | ✓ DRILL REEN                                                                                                                                                                                                                                                                                                                                                           | TER                                                                                                                                                                                                                                                                                                                                                                                                                                                                                                                                                                                                                                                                                                                                                                                                      |                                                                                                                   | 7 If Unit or CA Agr                                                                                                                                                                                                                                                                                                                                                                                                                                                                                                                                                                                                                                                                                                                                                                                                                                                                                                                                                                                                                                                                                                                                                                                                                                                                                                                                                                                                                                                                                                                                                                                                                                                                                                                                                                                                                                                                                                                                                                                                                                                                                                                                 | eement, Name and No.                                                                                                                     |
|                                                                                                                                                                                                                                                                                                                                                                                           | Oil Well Gas Well Other                                                                                                                                                                                                                                                                                                                                                | Single Zone                                                                                                                                                                                                                                                                                                                                                                                                                                                                                                                                                                                                                                                                                                                                                                                              | Multiple Zone                                                                                                     | 8. Lease Name and<br>Rustler Bluff 34 24                                                                                                                                                                                                                                                                                                                                                                                                                                                                                                                                                                                                                                                                                                                                                                                                                                                                                                                                                                                                                                                                                                                                                                                                                                                                                                                                                                                                                                                                                                                                                                                                                                                                                                                                                                                                                                                                                                                                                                                                                                                                                                            |                                                                                                                                          |
|                                                                                                                                                                                                                                                                                                                                                                                           | CHEVRON U.S.A. INC.                                                                                                                                                                                                                                                                                                                                                    | Di Di co di                                                                                                                                                                                                                                                                                                                                                                                                                                                                                                                                                                                                                                                                                                                                                                                              |                                                                                                                   | · · · · · · · · · · · · · · · · · · ·                                                                                                                                                                                                                                                                                                                                                                                                                                                                                                                                                                                                                                                                                                                                                                                                                                                                                                                                                                                                                                                                                                                                                                                                                                                                                                                                                                                                                                                                                                                                                                                                                                                                                                                                                                                                                                                                                                                                                                                                                                                                                                               | 43797                                                                                                                                    |
|                                                                                                                                                                                                                                                                                                                                                                                           | ID, TEXAS 79705                                                                                                                                                                                                                                                                                                                                                        | 3b. Phone No. (include area coo<br>432-687-7375                                                                                                                                                                                                                                                                                                                                                                                                                                                                                                                                                                                                                                                                                                                                                          | de)                                                                                                               | 10. Field and Pool, or<br>WILLOW LAKE; BI                                                                                                                                                                                                                                                                                                                                                                                                                                                                                                                                                                                                                                                                                                                                                                                                                                                                                                                                                                                                                                                                                                                                                                                                                                                                                                                                                                                                                                                                                                                                                                                                                                                                                                                                                                                                                                                                                                                                                                                                                                                                                                           |                                                                                                                                          |
| At surface 275' FI                                                                                                                                                                                                                                                                                                                                                                        | eport location clearly and in accordance with<br>NL, & 510' FEL<br>one 330' FNL, & 510' FEL                                                                                                                                                                                                                                                                            | INORTHOE                                                                                                                                                                                                                                                                                                                                                                                                                                                                                                                                                                                                                                                                                                                                                                                                 | ) <u>()</u> %                                                                                                     | 11. Sec., T. R. M. or B<br>SEC 3, T25S, R29<br>SEC 34, T24S, R29                                                                                                                                                                                                                                                                                                                                                                                                                                                                                                                                                                                                                                                                                                                                                                                                                                                                                                                                                                                                                                                                                                                                                                                                                                                                                                                                                                                                                                                                                                                                                                                                                                                                                                                                                                                                                                                                                                                                                                                                                                                                                    | E, ULA (SHL)                                                                                                                             |
| 14. Distance in miles and                                                                                                                                                                                                                                                                                                                                                                 | direction from nearest town or post office*<br>OF MALAGA, NM (1623 PECOS HIC                                                                                                                                                                                                                                                                                           | SHWAY)                                                                                                                                                                                                                                                                                                                                                                                                                                                                                                                                                                                                                                                                                                                                                                                                   | <b>1</b>                                                                                                          | 12. County or Parish<br>EDDY                                                                                                                                                                                                                                                                                                                                                                                                                                                                                                                                                                                                                                                                                                                                                                                                                                                                                                                                                                                                                                                                                                                                                                                                                                                                                                                                                                                                                                                                                                                                                                                                                                                                                                                                                                                                                                                                                                                                                                                                                                                                                                                        | 13. State<br>NM                                                                                                                          |
| 15. Distance from propos<br>location to nearest<br>property or lease line<br>(Also to nearest drig.                                                                                                                                                                                                                                                                                       | e, ft.                                                                                                                                                                                                                                                                                                                                                                 | 16. No. of acres in lease<br>600                                                                                                                                                                                                                                                                                                                                                                                                                                                                                                                                                                                                                                                                                                                                                                         | 17. Spaci<br>160 AC                                                                                               | ng Unit dedicated to this<br>RES                                                                                                                                                                                                                                                                                                                                                                                                                                                                                                                                                                                                                                                                                                                                                                                                                                                                                                                                                                                                                                                                                                                                                                                                                                                                                                                                                                                                                                                                                                                                                                                                                                                                                                                                                                                                                                                                                                                                                                                                                                                                                                                    | well                                                                                                                                     |
| 18. Distance from propos                                                                                                                                                                                                                                                                                                                                                                  | sed location* 400' FROM SUPERIOR<br>ng, completed, 3 1 -BENNETT J GLENN                                                                                                                                                                                                                                                                                                | 19. Proposed Depth<br>MD - 13,837<br>TVD - 8842                                                                                                                                                                                                                                                                                                                                                                                                                                                                                                                                                                                                                                                                                                                                                          | 20. BLM<br>CA0329                                                                                                 | /BIA Bond No. on file                                                                                                                                                                                                                                                                                                                                                                                                                                                                                                                                                                                                                                                                                                                                                                                                                                                                                                                                                                                                                                                                                                                                                                                                                                                                                                                                                                                                                                                                                                                                                                                                                                                                                                                                                                                                                                                                                                                                                                                                                                                                                                                               |                                                                                                                                          |
| -                                                                                                                                                                                                                                                                                                                                                                                         | hether DF, KDB, RT, GL, etc.)                                                                                                                                                                                                                                                                                                                                          | 22. Approximate date work wi                                                                                                                                                                                                                                                                                                                                                                                                                                                                                                                                                                                                                                                                                                                                                                             | ill start*                                                                                                        | 23. Estimated duratio                                                                                                                                                                                                                                                                                                                                                                                                                                                                                                                                                                                                                                                                                                                                                                                                                                                                                                                                                                                                                                                                                                                                                                                                                                                                                                                                                                                                                                                                                                                                                                                                                                                                                                                                                                                                                                                                                                                                                                                                                                                                                                                               | <u> </u>                                                                                                                                 |
|                                                                                                                                                                                                                                                                                                                                                                                           | in accordance with the requirements of Onsl<br>a registered surveyor.                                                                                                                                                                                                                                                                                                  |                                                                                                                                                                                                                                                                                                                                                                                                                                                                                                                                                                                                                                                                                                                                                                                                          |                                                                                                                   |                                                                                                                                                                                                                                                                                                                                                                                                                                                                                                                                                                                                                                                                                                                                                                                                                                                                                                                                                                                                                                                                                                                                                                                                                                                                                                                                                                                                                                                                                                                                                                                                                                                                                                                                                                                                                                                                                                                                                                                                                                                                                                                                                     | s existing bond on file (see                                                                                                             |
| The following, completed<br>1. Well plat certified by a<br>2. A Drilling Plan.<br>3. A Surface Use Plan (                                                                                                                                                                                                                                                                                 | -                                                                                                                                                                                                                                                                                                                                                                      | 24. Attachments<br>hore Oil and Gas Order No.1, must<br>4. Bond to co<br>Item 20 abo<br>5. Operator co                                                                                                                                                                                                                                                                                                                                                                                                                                                                                                                                                                                                                                                                                                   | over the operation<br>ove).<br>ertification                                                                       | nis form:<br>ons unless covered by an                                                                                                                                                                                                                                                                                                                                                                                                                                                                                                                                                                                                                                                                                                                                                                                                                                                                                                                                                                                                                                                                                                                                                                                                                                                                                                                                                                                                                                                                                                                                                                                                                                                                                                                                                                                                                                                                                                                                                                                                                                                                                                               | existing bond on file (see<br>s may be required by the                                                                                   |
| The following, completed<br>1. Well plat certified by a<br>2. A Drilling Plan.<br>3. A Surface Use Plan (                                                                                                                                                                                                                                                                                 | a registered surveyor.<br>(if the location is on National Forest Syste:                                                                                                                                                                                                                                                                                                | 24. Attachments<br>hore Oil and Gas Order No.1, must<br>4. Bond to co<br>Item 20 abo<br>5. Operator co<br>6. Such other                                                                                                                                                                                                                                                                                                                                                                                                                                                                                                                                                                                                                                                                                  | over the operation<br>ove).<br>ertification<br>r site specific in                                                 | nis form:<br>ons unless covered by an                                                                                                                                                                                                                                                                                                                                                                                                                                                                                                                                                                                                                                                                                                                                                                                                                                                                                                                                                                                                                                                                                                                                                                                                                                                                                                                                                                                                                                                                                                                                                                                                                                                                                                                                                                                                                                                                                                                                                                                                                                                                                                               | - · ·                                                                                                                                    |
| The following, completed<br>1. Well plat certified by a<br>2. A Drilling Plan.<br>3. A Surface Use Plan (<br>SUPO must be filed w                                                                                                                                                                                                                                                         | a registered surveyor.<br>(if the location is on National Forest System<br>with the appropriate Forest Service Office).                                                                                                                                                                                                                                                | 24. Attachments         hore Oil and Gas Order No.1, must         4. Bond to co         Item 20 abo         5. Operator co         6. Such other         BLM.         Name (Printed/Typed)                                                                                                                                                                                                                                                                                                                                                                                                                                                                                                                                                                                                               | over the operation<br>ove).<br>ertification<br>r site specific in                                                 | nis form:<br>ons unless covered by an                                                                                                                                                                                                                                                                                                                                                                                                                                                                                                                                                                                                                                                                                                                                                                                                                                                                                                                                                                                                                                                                                                                                                                                                                                                                                                                                                                                                                                                                                                                                                                                                                                                                                                                                                                                                                                                                                                                                                                                                                                                                                                               | s may be required by the<br>Date                                                                                                         |
| The following, completed<br>1. Well plat certified by a<br>2. A Drilling Plan.<br>3. A Surface Use Plan (<br>SUPO must be filed w<br>25. Signature<br>Title                                                                                                                                                                                                                               | a registered surveyor.<br>(if the location is on National Forest System<br>with the appropriate Forest Service Office).                                                                                                                                                                                                                                                | 24. Attachments         hore Oil and Gas Order No.1, must         4. Bond to co         Item 20 abo         5. Operator co         6. Such other         BLM.         Name (Printed/Typed)                                                                                                                                                                                                                                                                                                                                                                                                                                                                                                                                                                                                               | over the operation<br>ove).<br>ertification<br>r site specific in                                                 | nis form:<br>ons unless covered by an                                                                                                                                                                                                                                                                                                                                                                                                                                                                                                                                                                                                                                                                                                                                                                                                                                                                                                                                                                                                                                                                                                                                                                                                                                                                                                                                                                                                                                                                                                                                                                                                                                                                                                                                                                                                                                                                                                                                                                                                                                                                                                               | s may be required by the<br>Date<br>02/03/2015                                                                                           |
| The following, completed<br>1. Well plat certified by a<br>2. A Drilling Plan.<br>3. A Surface Use Plan (<br>SUPO must be filed w<br>25. Signature<br>Title<br>REGULATORY S                                                                                                                                                                                                               | a registered surveyor.<br>(if the location is on National Forest System<br>with the appropriate Forest Service Office).                                                                                                                                                                                                                                                | 24. Attachments         hore Oil and Gas Order No.1, must         4. Bond to co         Item 20 abo         5. Operator cc         6. Such other         BLM.         Name (Printed/Typed)         DENISE PINKERTO         Name (Printed/Typed)         Office                                                                                                                                                                                                                                                                                                                                                                                                                                                                                                                                           | over the operation<br>ove).<br>ertification<br>r site specific in:                                                | nis form:<br>ons unless covered by an                                                                                                                                                                                                                                                                                                                                                                                                                                                                                                                                                                                                                                                                                                                                                                                                                                                                                                                                                                                                                                                                                                                                                                                                                                                                                                                                                                                                                                                                                                                                                                                                                                                                                                                                                                                                                                                                                                                                                                                                                                                                                                               | s may be required by the<br>Date<br>02/03/2015                                                                                           |
| The following, completed<br>1. Well plat certified by a<br>2. A Drilling Plan.<br>3. A Surface Use Plan (<br>SUPO must be filed w<br>25. Signature<br>Title<br>REGULATORY S<br>Approved by (Signature)<br>Title<br>Application approval doe<br>conduct operations thereou                                                                                                                 | a registered surveyor.<br>(if the location is on National Forest System)<br>with the appropriate Forest Service Office).<br>SPECIALIST<br>JAMOS<br>FIELD MANAGER<br>25 not warrant or certify that the applicant hologo.                                                                                                                                               | 24. Attachments         hore Oil and Gas Order No.1, must         4. Bond to co         Item 20 abo         5. Operator cc         6. Such other         BUNISE PINKERTO         Name (Printed/Typed)         Office         Office                                                                                                                                                                                                                                                                                                                                                                                                                                                                                                                                                                      | over the operation<br>ove).<br>ertification<br>r site specific in<br>DN<br>N<br>ARLSBAD FI<br>e rights in the su  | nis form:<br>ons unless covered by an<br>formation and/or plans at<br>ELD OFFICE                                                                                                                                                                                                                                                                                                                                                                                                                                                                                                                                                                                                                                                                                                                                                                                                                                                                                                                                                                                                                                                                                                                                                                                                                                                                                                                                                                                                                                                                                                                                                                                                                                                                                                                                                                                                                                                                                                                                                                                                                                                                    | s may be required by the<br>Date<br>02/03/2015<br>Date MAY 1 6 20<br>entitle the applicant to                                            |
| The following, completed 1. Well plat certified by a 2. A Drilling Plan. 3. A Surface Use Plan ( SUPO must be filed w 25. Signature Title REGULATORY S Approved by (Signature) Title Application approval doe conduct operations thereo Conditions of approval, ii Title 18 U.S.C. Section 100                                                                                            | a registered surveyor.<br>(if the location is on National Forest System)<br>with the appropriate Forest Service Office).<br>SPECIALIST<br>JAMOS<br>FIELD MANAGER<br>25 not warrant or certify that the applicant hologo.                                                                                                                                               | 24. Attachments         hore Oil and Gas Order No.1, must         hore Oil and Gas Order No.1, must         4. Bond to co         Item 20 abo         5. Operator cr         6. Such other         BLM.         Name (Printed/Typed)         DENISE PINKERTO         Name (Printed/Typed)         Office         C/         office         Office         Office         C/         office         Office         Office         Office         Office | ever the operation<br>ove).<br>ertification<br>r site specific int<br>DN<br>ARLSBAD FI<br>e rights in the su<br>A | is form:<br>ons unless covered by an<br>formation and/or plans at<br>ELD OFFICE<br>bject lease which would of<br>PPROVAL FC                                                                                                                                                                                                                                                                                                                                                                                                                                                                                                                                                                                                                                                                                                                                                                                                                                                                                                                                                                                                                                                                                                                                                                                                                                                                                                                                                                                                                                                                                                                                                                                                                                                                                                                                                                                                                                                                                                                                                                                                                         | s may be required by the<br>Date<br>02/03/2015<br>Date MAY 1 6 20<br>entitle the applicant to<br>DR TWO YEARS                            |
| The following, completed 1. Well plat certified by a 2. A Drilling Plan. 3. A Surface Use Plan ( SUPO must be filed w 25. Signature Title REGULATORY S Approved by (Signature) Title Application approval doe conduct operations thereo Conditions of approval, ii Title 18 U.S.C. Section 100                                                                                            | a registered surveyor.<br>(if the location is on National Forest System<br>with the appropriate Forest Service Office).<br>SPECIALIST<br>James A. Amos<br>FIELD MANAGER<br>Is not warrant or certify that the applicant homo-<br>on.<br>if any, are attached.<br>OI and Title 43 U.S.C. Section 1212, make it a<br>or fraudulent statements or representations a       | 24. Attachments         hore Oil and Gas Order No.1, must         hore Oil and Gas Order No.1, must         4. Bond to co         Item 20 abo         5. Operator cr         6. Such other         BLM.         Name (Printed/Typed)         DENISE PINKERTO         Name (Printed/Typed)         Office         C/         office         Office         Office         C/         office         Office         Office         Office         Office | ever the operation<br>ove).<br>ertification<br>r site specific int<br>DN<br>ARLSBAD FI<br>e rights in the su<br>A | is form:<br>ons unless covered by an<br>formation and/or plans at<br>contration and/or plans at<br>ELD OFFICE<br>bject lease which would de<br>PPROVAL FC<br>nake to any department of                                                                                                                                                                                                                                                                                                                                                                                                                                                                                                                                                                                                                                                                                                                                                                                                                                                                                                                                                                                                                                                                                                                                                                                                                                                                                                                                                                                                                                                                                                                                                                                                                                                                                                                                                                                                                                                                                                                                                              | s may be required by the<br>Date<br>02/03/2015<br>Date MAY 1 6 20<br>entitle the applicant to<br>DR TWO YEARS                            |
| The following, completed<br>1. Well plat certified by a<br>2. A Drilling Plan.<br>3. A Surface Use Plan (<br>SUPO must be filed w<br>25. Signature<br>Title<br>REGULATORY S<br>Approved by (Signature)<br>Title<br>Application approval doe<br>conduct operations thereo<br>Conditions of approval, in<br>Title 18 U.S.C. Section 100<br>States any false, fictitious                     | a registered surveyor.<br>(if the location is on National Forest System<br>with the appropriate Forest Service Office).<br>SPECIALIST<br>JAMOS A. AMOS<br>FIELD MANAGER<br>es not warrant or certify that the applicant ho<br>on.<br>if any, are attached.<br>OI and Title 43 U.S.C. Section 1212, make it a<br>or fraudulent statements or representations a<br>ge 2) | 24. Attachments         hore Oil and Gas Order No.1, must         hore Oil and Gas Order No.1, must         4. Bond to co         Item 20 abo         5. Operator cr         6. Such other         BLM.         Name (Printed/Typed)         DENISE PINKERTO         Name (Printed/Typed)         Office         C/         office         Office         Office         C/         office         Office         Office         Office         Office | ever the operation<br>ove).<br>ertification<br>r site specific int<br>DN<br>ARLSBAD FI<br>e rights in the su<br>A | is form:<br>ons unless covered by an<br>formation and/or plans at<br>contration and/or plans at<br>ELD OFFICE<br>bject lease which would de<br>PPROVAL FC<br>nake to any department of                                                                                                                                                                                                                                                                                                                                                                                                                                                                                                                                                                                                                                                                                                                                                                                                                                                                                                                                                                                                                                                                                                                                                                                                                                                                                                                                                                                                                                                                                                                                                                                                                                                                                                                                                                                                                                                                                                                                                              | s may be required by the<br>Date<br>02/03/2015<br>Date MAY 1 6 20<br>entitle the applicant to<br>DR TWO YEARS<br>or agency of the United |
| The following, completed<br>1. Well plat certified by a<br>2 A Drilling Plan.<br>3. A Surface Use Plan (<br>SUPO must be filed w<br>25. Signature<br>Title<br>REGULATORY S<br>Approved by (Signature)<br>Title<br>Application approval doe<br>conduct operations thereo<br>Conditions of approval, in<br>Title 18 U.S.C. Section 100<br>States any false, fictitious<br>(Continued on pag | a registered surveyor.<br>(if the location is on National Forest System<br>with the appropriate Forest Service Office).<br>SPECIALIST<br>JAMOS A. AMOS<br>FIELD MANAGER<br>es not warrant or certify that the applicant ho<br>on.<br>if any, are attached.<br>OI and Title 43 U.S.C. Section 1212, make it a<br>or fraudulent statements or representations a<br>ge 2) | 24. Attachments         hore Oil and Gas Order No.1, must         hore Oil and Gas Order No.1, must         4. Bond to co         Item 20 abo         5. Operator cr         6. Such other         BLM.         Name (Printed/Typed)         DENISE PINKERTO         Name (Printed/Typed)         Office         C/         office         Office         Office         C/         office         Office         Office         Office         Office | ertification<br>r site specific in<br>N<br>ARLSBAD FI<br>e rights in the su<br>And willfully to r<br>on.          | is form:<br>ons unless covered by an<br>formation and/or plans at<br>ELD OFFICE<br>bject lease which would of<br>PPROVAL FC<br>nake to any department of<br>states of a state o | s may be required by the<br>Date<br>02/03/2015<br>Date MAY 1 6 20<br>entitle the applicant to<br>DR TWO YEARS<br>or agency of the United |