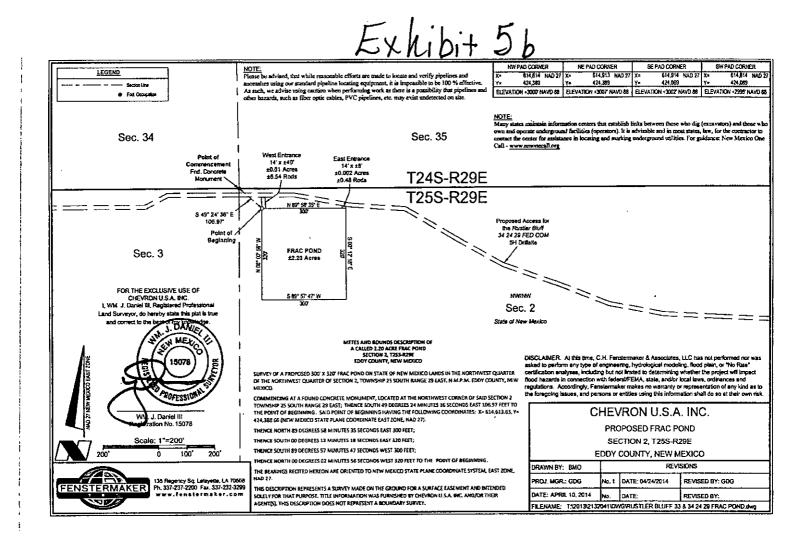

rea includes mesquite, creosote, various grasses, yucca, prickly pear, and various low forbes.
- Wildlife: No wildlife observed, but it is likely that deer, rabbits, coyotes, and rodents pass through the area.
- Surface Water: There are no ponds, lakes, streams, or rivers within several miles of proposed location
- Cave Karst: None known
- Watershed Protection: The entire perimeter of the well pad will be bermed to prevent oil, salt, and other chemical contaminates from leaving the well pad.
- Water wells: No known water wells within the 1- mile radius.
- Residences and Buildings: No dwellings within the immediate vicinity of the proposed location.
- Well Signs: Well signs will be in compliance per federal and state requirements and specifications.



2

/•





.

.

4





١

.

.



.



•

#### CERTIFICATION

I hereby certify that I, or someone under my direct supervision, have inspected the drill site and access route proposed herein; that I am familiar with the conditions which currently exist; that I have full knowledge of state and federal laws applicable to this operation; that the statements made in this APD package are, to the best of my knowledge, true and correct; and, that the work associated with the operations proposed will be performed in conformity with this APD package and the terms and conditions under which it is approved. I also certify that I, or the company I represent, am responsible for the operations conducted under this application. These statements are subject to the provisions of 18 U.S.C. 1001 for the filing of a false statement.

| Executed t