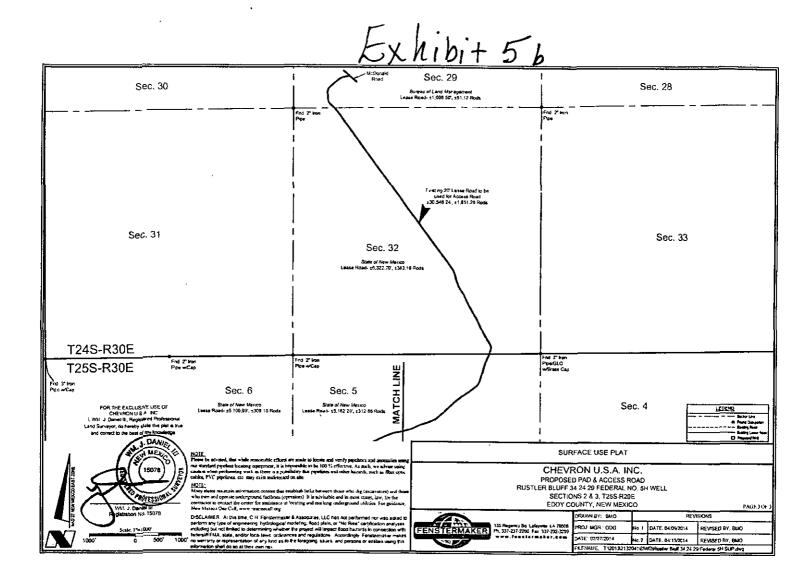

ing area includes mesquite, creosote, various grasses, yucca, prickly pear, and various low forbes.
- Wildlife: No wildlife observed, but it is likely that deer, rabbits, coyotes, and rodents pass through the area.
- Surface Water: There are no ponds, lakes, streams, or rivers within several miles of proposed location
- Cave Karst: None known
- Watershed Protection: The entire perimeter of the well pad will be bermed to prevent oil, salt, and other chemical contaminates from leaving the well pad.
- Water wells: No known water wells within the 1- mile radius.
- Residences and Buildings: No dwellings within the immediate vicinity of the proposed location.
- Well Signs: Well signs will be in compliance per federal and state requirements and specifications.



2

/•





.

.

4





١

.

.



.



•

#### CERTIFICATION

I hereby certify that I, or someone under my direct supervision, have inspected the drill site and access route proposed herein; that I am familiar with the conditions which currently exist; that I have full knowledge of state and federal laws applicable to this operation; that the statements made in this APD package are, to the best of my knowledge, true and correct; and, that the work associated with the operations proposed will be performed in conformity with this APD package and the terms and conditions under which it is approved. I also certify that I, or the company I represent, am responsible for the operations conducted under this application. These statements are subject to the provisions of 18 U.S.C. 1001 for the filing of a false statement.

| Execu