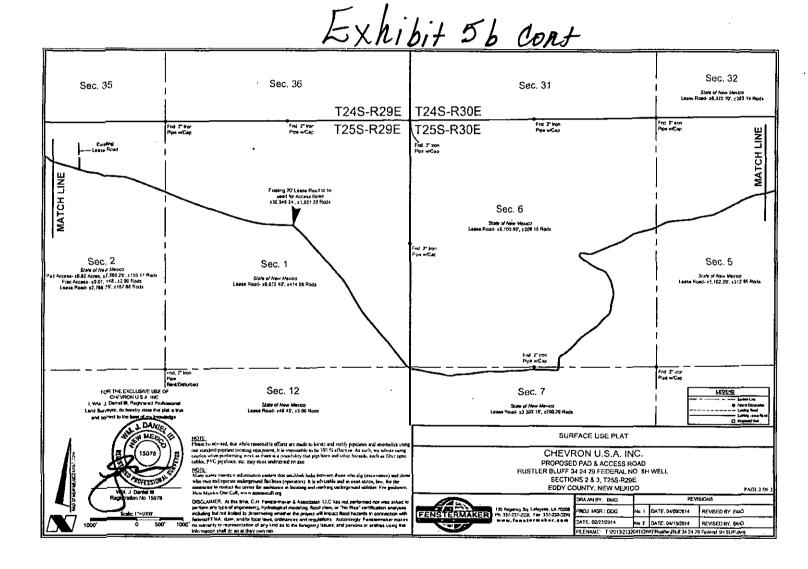

in surrounding area includes mesquite, creosote, various grasses, yucca, prickly pear, and various low forbes.
- Wildlife: No wildlife observed, but it is likely that deer, rabbits, coyotes, and rodents pass through the area.
- Surface Water: There are no ponds, lakes, streams, or rivers within several miles of proposed location
- Cave Karst: None known
- Watershed Protection: The entire perimeter of the well pad will be bermed to prevent oil, salt, and other chemical contaminates from leaving the well pad.
- Water wells: No known water wells within the 1- mile radius.
- Residences and Buildings: No dwellings within the immediate vicinity of the proposed location.
- Well Signs: Well signs will be in compliance per federal and state requirements and specifications.



2

/•





.

.

4





١

.

.



.



•

#### CERTIFICATION

I hereby certify that I, or someone under my direct supervision, have inspected the drill site and access route proposed herein; that I am familiar with the conditions which currently exist; that I have full knowledge of state and federal laws applicable to this operation; that the statements made in this APD package are, to the best of my knowledge, true and correct; and, that the work associated with the operations proposed will be performed in conformity with this APD package and the terms and conditions under which it is approved. I also certify that I, or the company I represent, am responsible for the operations conducted under this application. These statements are subject to the provisions of 18 U.S.C. 1001 for the filing of a false statemen