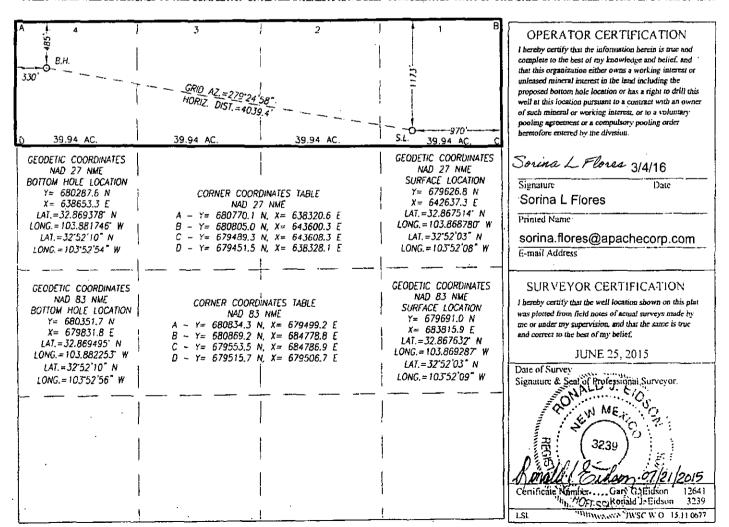

## State of New Mexico Energy, Minerals & Natural Resources Department OIL CONSERVATION DIVISION 1220 South St. Francis Dr. Santa Fe, New Mexico 87505

Form C-102
Revised August 1, 2011
Submit one copy to appropriate
District Office

XXMENDED REPORT

## WELL LOCATION AND ACREAGE DEDICATION PLAT

| API Number<br>30-015-43518 |          |                       | ı                                     | Pool Code<br>831 |                     | Pool Name<br>CEDAR LAKE; GLORIETA-YESO |                     |                                       |                                       |  |
|----------------------------|----------|-----------------------|---------------------------------------|------------------|---------------------|----------------------------------------|---------------------|---------------------------------------|---------------------------------------|--|
| Property C<br>315935       |          | CEDAR LAKE FEDERAL CA |                                       |                  |                     |                                        | Well Number<br>407H |                                       |                                       |  |
| OGRIDI<br>873              | No       |                       | Operator Name APACHE CORPORATION      |                  |                     |                                        |                     | ı                                     | Elevation 3956'                       |  |
|                            |          |                       |                                       |                  | Surface Locat       | ion                                    |                     |                                       |                                       |  |
| UL or lot No               | Section  | Township              | Range                                 | Lot ldn          | Feet from the       | North/South line                       | Feet from the       | East/West line                        | County                                |  |
| 1                          | 4        | 17-S                  | 31-E                                  |                  | 1173                | NORTH                                  | 970                 | EAST                                  | EDDY                                  |  |
|                            |          |                       | · · · · · · · · · · · · · · · · · · · | Bottom Hole      | e Location If Diffe | erent From Surface                     |                     |                                       |                                       |  |
| UL or lot No.              | Section  | Township              | Range                                 | Lot Idn          | Feet from the       | North/South line                       | Feet from the       | East/West line                        | County                                |  |
| 4                          | 4        | 17-S                  | 31-E                                  |                  | 485                 | NORTH                                  | 330                 | WEST                                  | EDDY                                  |  |
| Dedicated Acres<br>159.76  | Joint or | infill C              | onsolidation Co                       | ode Ord          | er No               |                                        |                     | · · · · · · · · · · · · · · · · · · · | · · · · · · · · · · · · · · · · · · · |  |