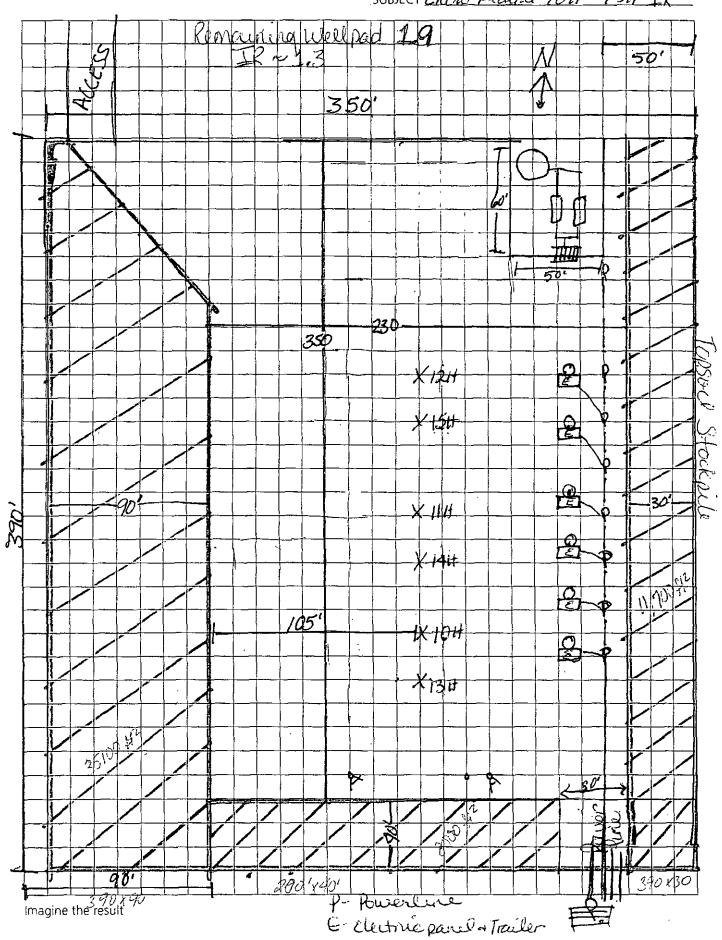

## 32. Additional remarks, continued

REVISED IR PLAN.

TYPE-----APPROVED PAD------ACREAGE----WELL PAD REMAINING--ACREAGE ORIGINAL--390 X 350 FEET-----3.13------340 X 200 FEET-----1.56 REVISED---390 X 350 FEET-----3.13------350 X 230 FEET-----1.90

THE CHANGE IN RECLAMATION ACREAGE WILL BE TRACKED BY ARCADIS WHICH IS -0.34 ACRES FOR THIS SITE.

IR WORK TO BE COMPLETED? REMOVE ANY FRAC SAND AND UNUSED GRAVEL. PROPANE TANKS, IF STILL PRESENT, WILL BE REALIGNED TO MAXIMIZE THE IR ON THE EAST SIDE. CALICHE FREE OF ANY CONTAMINATION WILL BE REMOVED AND STOCKPILED FOR USE ON ROADS OR CONSTRUCTION OF WELL PADS. AREAS TO BE RECLAIMED WILL BE RECONTOURED TO MATCH SURROUNDING AREAS, THE TOPSOIL WILL BE DISTRIBUTED ACROSS ALL RECLAIMED AREAS, RIPPED ACROSS ANY SLOPED AREAS (<1% ANTICIPATED), AND SEEDED WITH BLM LPC SEED MIXTURE. WELL PAD WILL BE BERMED TO PREVENT CONTAMINANTS FROM LEAVING LOCATION IF AN UNDESIREABLE EVENT WAS TO OCCUR.

PLEASE SEE ATTACHED DIAGRAM OF REVISED PLAN.

ARCADIS U.S., Inc.

BY GUC DATE 1/4/15 SHEET NO / OF MANY
CHKD. BY DATE JOB NO MT (10)1/67.0002

SUBJECT CROW FEDERAL 10H - 15H TR